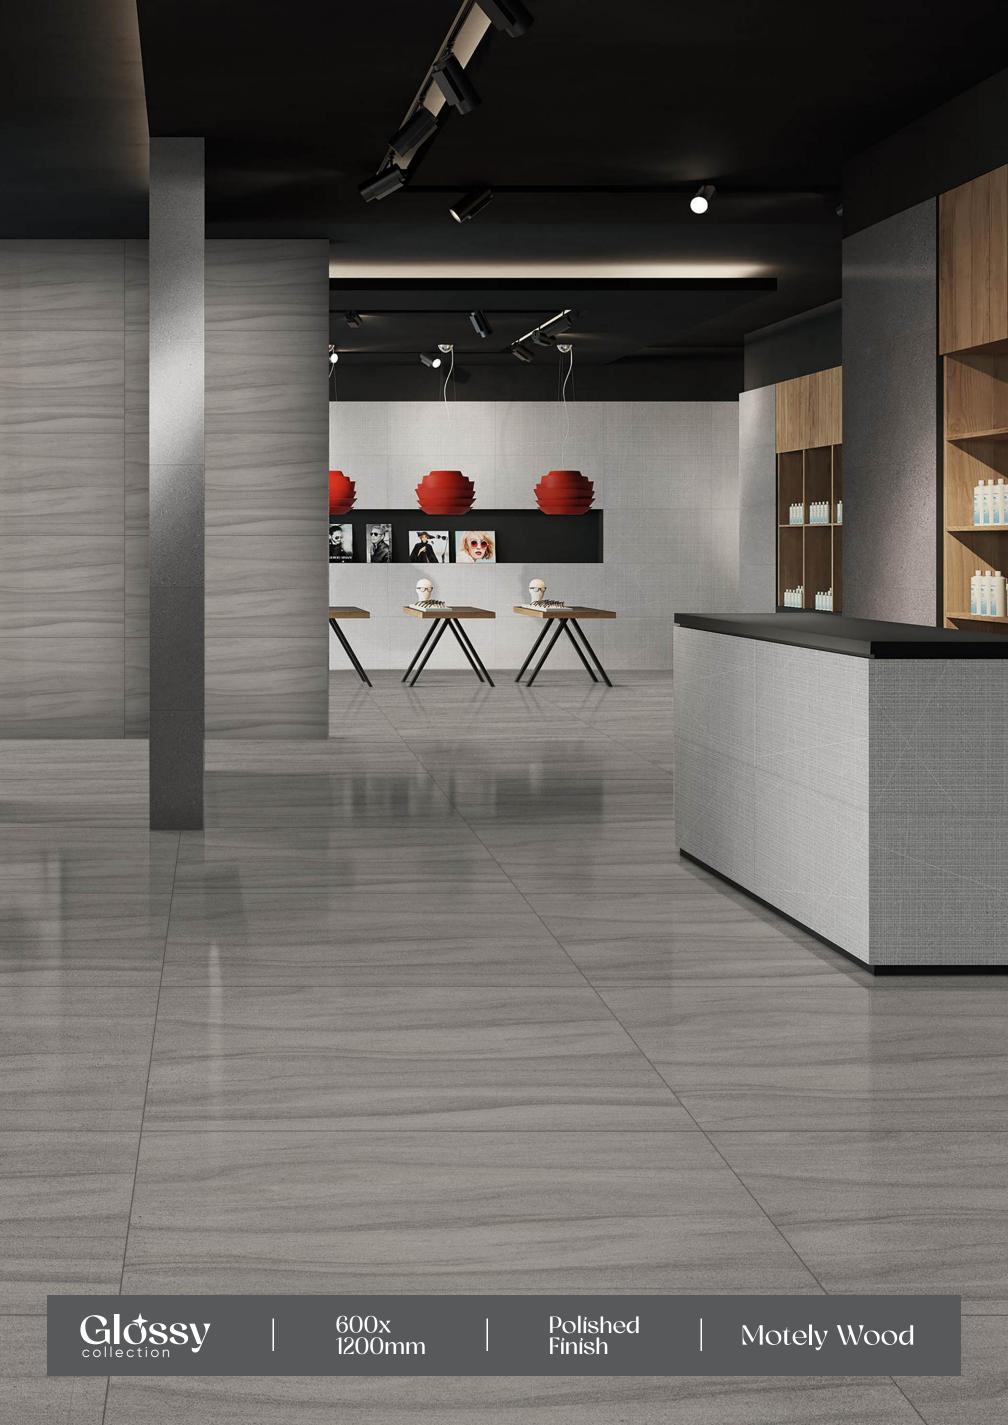

– FINISH : POLISHED

— SIZE : 600X1200MM





















clean

Easy









### Madrid Brown

FINISH: POLISHED

SIZE: 600X1200MM



























# Manaliya Coffee

FINISH: POLISHED

SIZE: 600X1200MM





























### Mars Image

- FINISH: POLISHED
- -SIZE: 600X1200MM

































#### Mexican Marble

– FINISH : POLISHED

— SIZE : 600X1200MM















Water Dimension

















### Mílano Crema

→ FINISH : POLISHED

- SIZE : 600X1200MM



















Crazing









## Milano Grey

FINISH: POLISHED

-SIZE: 600X1200MM

























#### Miracle Marble

- FINISH: POLISHED
- → SIZE: 600X1200MM

































### Montero Blue

FINISH: POLISHED

→ SIZE: 600X1200MM





































## GOSSY



















### Newpora Beige

– FINISH : POLISHED

- SIZE : 600X1200MM

























# GOSSY



## Newpora Gold

FINISH: POLISHED

-SIZE: 600X1200MM



























### Newpora Gris

→ FINISH : POLISHED

– SIZE : 600X1200MM













r Dimensiona n stability

















## Ninja Azul

FINISH: POLISHED

-SIZE: 600X1200MM







































#### Nordic Gris

FINISH: POLISHED

→ SIZE: 600X1200MM































### Norway Azul

- FINISH: POLISHED
- SIZE: 600X1200MM











































# Norway Brown

FINISH: POLISHED

-SIZE: 600X1200MM































### Gossy











#### Ocean Sea

FINISH: POLISHED

SIZE: 600X1200MM





















## Gossy



#### Ocean White