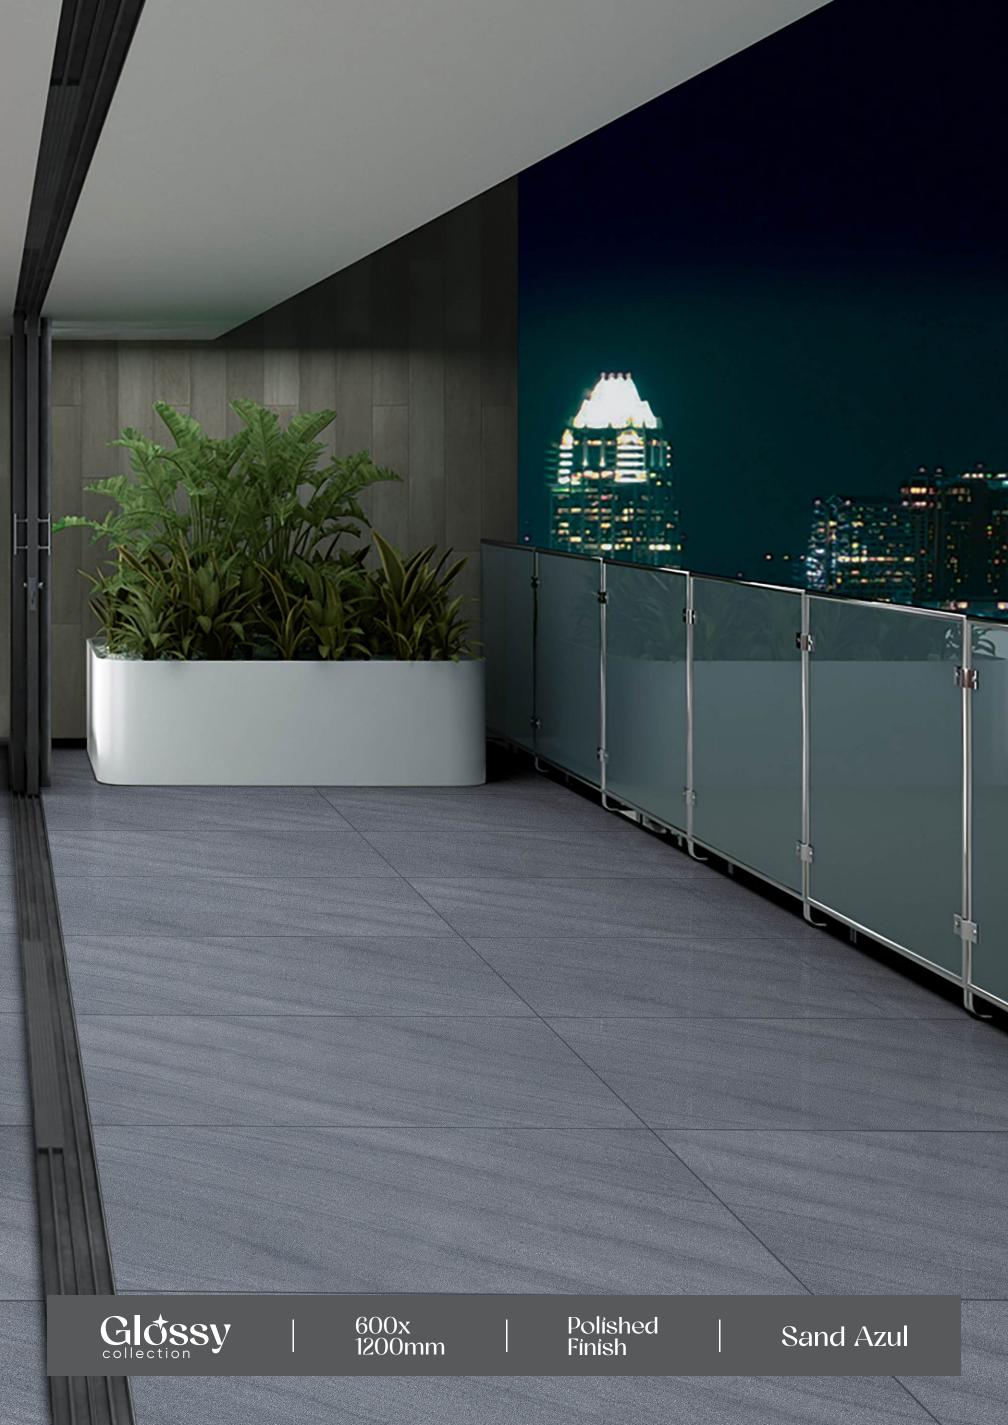

### Gossy



#### Onice Brown

- FINISH: POLISHED
- -SIZE: 600X1200MM















































## Glossy





















### Opel Brown

– FINISH : POLISHED

- SIZE : 600X1200MM





















# GOSSY



### Playa White

- FINISH: POLISHED
- SIZE: 600X1200MM































# Pulpís Black

FINISH: POLISHED



























# Pulpís Brown

FINISH: POLISHED





































#### Quirky White

- → FINISH : POLISHED
- ─ SIZE : 600X1200MM



















Crazing









### Rain Forest

- FINISH: POLISHED
- → SIZE: 600X1200MM































### Rebera Grafito

FINISH: POLISHED

































### Rossalía Líne

- FINISH : POLISHED
- − SIZE : 600X1200MM

































# Sand Bianco FINISH: POLISHED → SIZE: 600X1200MM

















# Saphire Blue

FINISH: POLISHED



























# Saphíre Copper

FINISH: POLISHED

























## Snow Blue

– FINISH : POLISHED

– SIZE : 600X1200MM



















Easy

Crazing







# Spark Bíanco

- FINISH: POLISHED
- -SIZE: 600X1200MM







































# Spider Brown

FINISH: POLISHED































## Spider White

FINISH: POLISHED

























## Stone Impex

FINISH: POLISHED































600X1200MM

















### Trava Crema

FINISH: POLISHED



































### Urban Marble

FINISH: POLISHED



























### Venus Bianco

- FINISH: POLISHED
- -SIZE: 600X1200MM