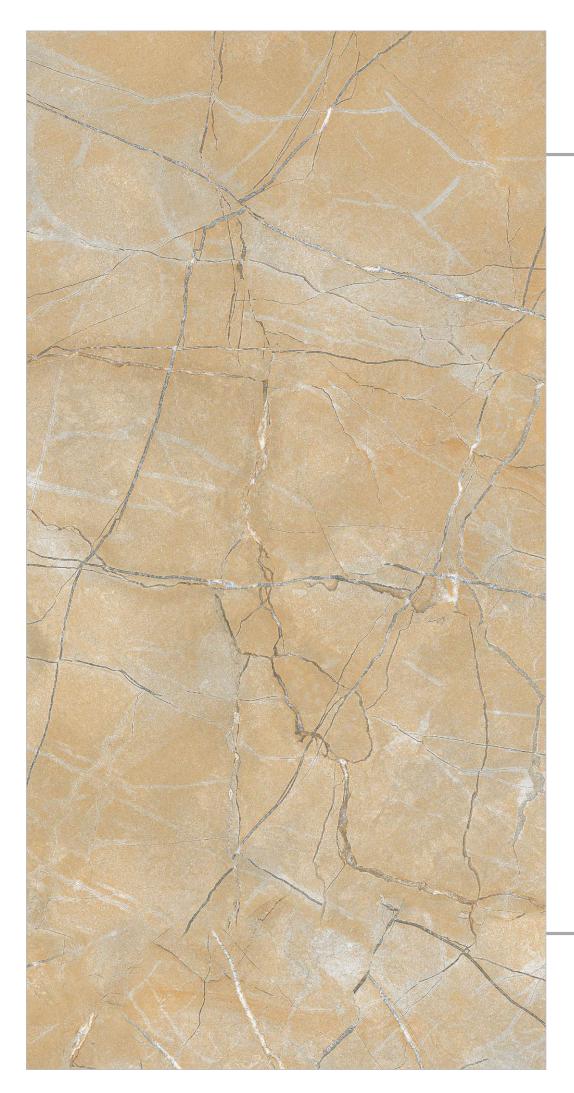

o has got something for everyone!







### Antí Sky

- FINISH: POLISHED
- → SIZE: 600X1200MM





























## Aquaris Onyx Grey

FINISH: POLISHED

SIZE: 600X1200MM































#### Arbes Blue

FINISH: POLISHED

→ SIZE: 600X1200MM





























#### Ardesia Blue

FINISH: POLISHED

SIZE: 600X1200MM

































#### Armano Grís

- → FINISH : POLISHED
- ─ SIZE : 600X1200MM































## Gossy



### Beuty Marble

- FINISH: POLISHED
- → SIZE: 600X1200MM

































































#### Brazil Stone Blue

→ FINISH : POLISHED

− SIZE : 600X1200MM

















Crazing





## Gossy



#### Breccia

FINISH: POLISHED

-SIZE: 600X1200MM



































#### California Brown

FINISH: POLISHED

SIZE: 600X1200MM























## Gossy



#### Cicilia Marble Crema

→ FINISH : POLISHED

— SIZE : 600X1200MM



























#### Ciena Bíanco

FINISH: POLISHED

-SIZE: 600X1200MM





























## Gossy



### Classic Satuario

- FINISH: POLISHED
- -SIZE: 600X1200MM



























#### Concrete Grís

FINISH:
POLISHED

- SIZE : 600X1200MM









Low Water Dir Absorption s













# GOSSY



### Dahino Azul

- FINISH: POLISHED
- -SIZE: 600X1200MM

































## Dahino Beige

- FINISH: POLISHED
- SIZE: 600X1200MM































## Gossy



### Dahino Brown

→ FINISH : POLISHED

— SIZE : 600X1200MM



































### Díamond Brown

FINISH: