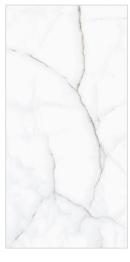

### Emera Onyx Crema

- FINISH: POLISHED
- → SIZE: 600X1200MM































### Emperador Dark

→ FINISH : POLISHED

− SIZE : 600X1200MM



















Crazi













# Gossy



### Fire Line

- → FINISH : POLISHED
- SIZE : 600X1200MM

































## Fusion Grey

FINISH: POLISHED

SIZE: 600X1200MM





























## Galaxy Blue

FINISH: POLISHED

SIZE: 600X1200MM



























## Galaxy Gold

FINISH: POLISHED

→ SIZE: 600X1200MM





















# GOSSY











# Imperial Dyna Beige

FINISH: POLISHED

SIZE: 600X1200MM







































## Kinder Beige

- FINISH: POLISHED
- -SIZE: 600X1200MM





























### Kinder Bianco

- FINISH: POLISHED
- -SIZE: 600X1200MM

































## Lípsa Grafito

FINISH: POLISHED

-SIZE: 600X1200MM



































600x 1200mm Polished Finish

Loiza Satvario







#### Lorenzo Bíanco

– FINISH : POLISHED

− SIZE : 600X1200MM





















Crazing









#### Lorenzo Crema

FINISH: POLISHED

→ SIZE: 600X1200MM



























#### Lorenzo Verde

– FINISH : POLISHED

— SIZE : 600X1200MM





















clean

Easy









### Madrid Brown

FINISH: POLISHED

SIZE: 600X1200MM



























# Manaliya Coffee

FINISH: POLISHED

SIZE: 600X1200MM





























### Mars Image

- FINISH: POLISHED
- -SIZE: 600X1200MM

































#### Mexican Marble

– FINISH : POLISHED

— SIZE : 600X1200MM















Water Dimension