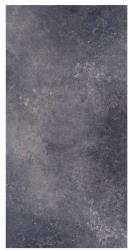

— SIZE : 600X1200MM















Water Dimension

















### Mílano Crema

→ FINISH : POLISHED

- SIZE : 600X1200MM



















Crazing









## Milano Grey

FINISH: POLISHED

-SIZE: 600X1200MM

























#### Miracle Marble

- FINISH: POLISHED
- → SIZE: 600X1200MM

































### Montero Blue

FINISH: POLISHED

→ SIZE: 600X1200MM





































## GOSSY



















### Newpora Beige

– FINISH : POLISHED

- SIZE : 600X1200MM

























# GOSSY



## Newpora Gold

FINISH: POLISHED

-SIZE: 600X1200MM



























### Newpora Gris

→ FINISH : POLISHED

– SIZE : 600X1200MM













r Dimensiona n stability

















## Ninja Azul

FINISH: POLISHED

-SIZE: 600X1200MM







































#### Nordic Gris

FINISH: POLISHED

→ SIZE: 600X1200MM































### Norway Azul

- FINISH: POLISHED
- SIZE: 600X1200MM











































# Norway Brown

FINISH: POLISHED

-SIZE: 600X1200MM































### Gossy











#### Ocean Sea

FINISH: POLISHED

SIZE: 600X1200MM





















## Gossy



#### Ocean White New

FINISH: POLISHED

→ SIZE: 600X1200MM























### Gossy



#### Onice Brown

- FINISH: POLISHED
- -SIZE: 600X1200MM















































## Glossy





















### Opel Brown

– FINISH : POLISHED

- SIZE : 600X1200MM





















# GOSSY



### Playa White

- FINISH: POLISHED
- SIZE: 600X1200MM