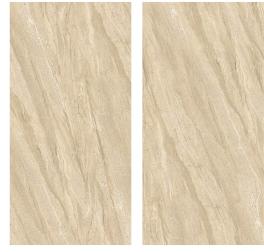

id Brown

FINISH: POLISHED

SIZE: 600X1200MM



























# Manaliya Coffee

FINISH: POLISHED

SIZE: 600X1200MM





























### Mars Image

- FINISH: POLISHED
- -SIZE: 600X1200MM

































#### Mexican Marble

– FINISH : POLISHED

— SIZE : 600X1200MM















Water Dimension

















### Mílano Crema

→ FINISH : POLISHED

- SIZE : 600X1200MM



















Crazing









## Milano Grey

FINISH: POLISHED

-SIZE: 600X1200MM

























#### Miracle Marble

- FINISH: POLISHED
- → SIZE: 600X1200MM

































### Montero Blue

FINISH: POLISHED

→ SIZE: 600X1200MM





































## GOSSY



















### Newpora Beige

– FINISH : POLISHED

- SIZE : 600X1200MM

























# GOSSY



## Newpora Gold

FINISH: POLISHED

-SIZE: 600X1200MM



























### Newpora Gris

→ FINISH : POLISHED

– SIZE : 600X1200MM













r Dimensiona n stability

















## Ninja Azul

FINISH: POLISHED

-SIZE: 600X1200MM







































#### Nordic Gris

FINISH: POLISHED

→ SIZE: 600X1200MM































### Norway Azul

- FINISH: POLISHED
- SIZE: 600X1200MM











































# Norway Brown

FINISH: POLISHED

-SIZE: 600X1200MM































### Gossy











#### Ocean Sea

FINISH: POLISHED

SIZE: 600X1200MM





















## Gossy



#### Ocean White New

FINISH: POLISHED

→ SIZE: 600X1200MM























### Gossy



#### Onice Bro