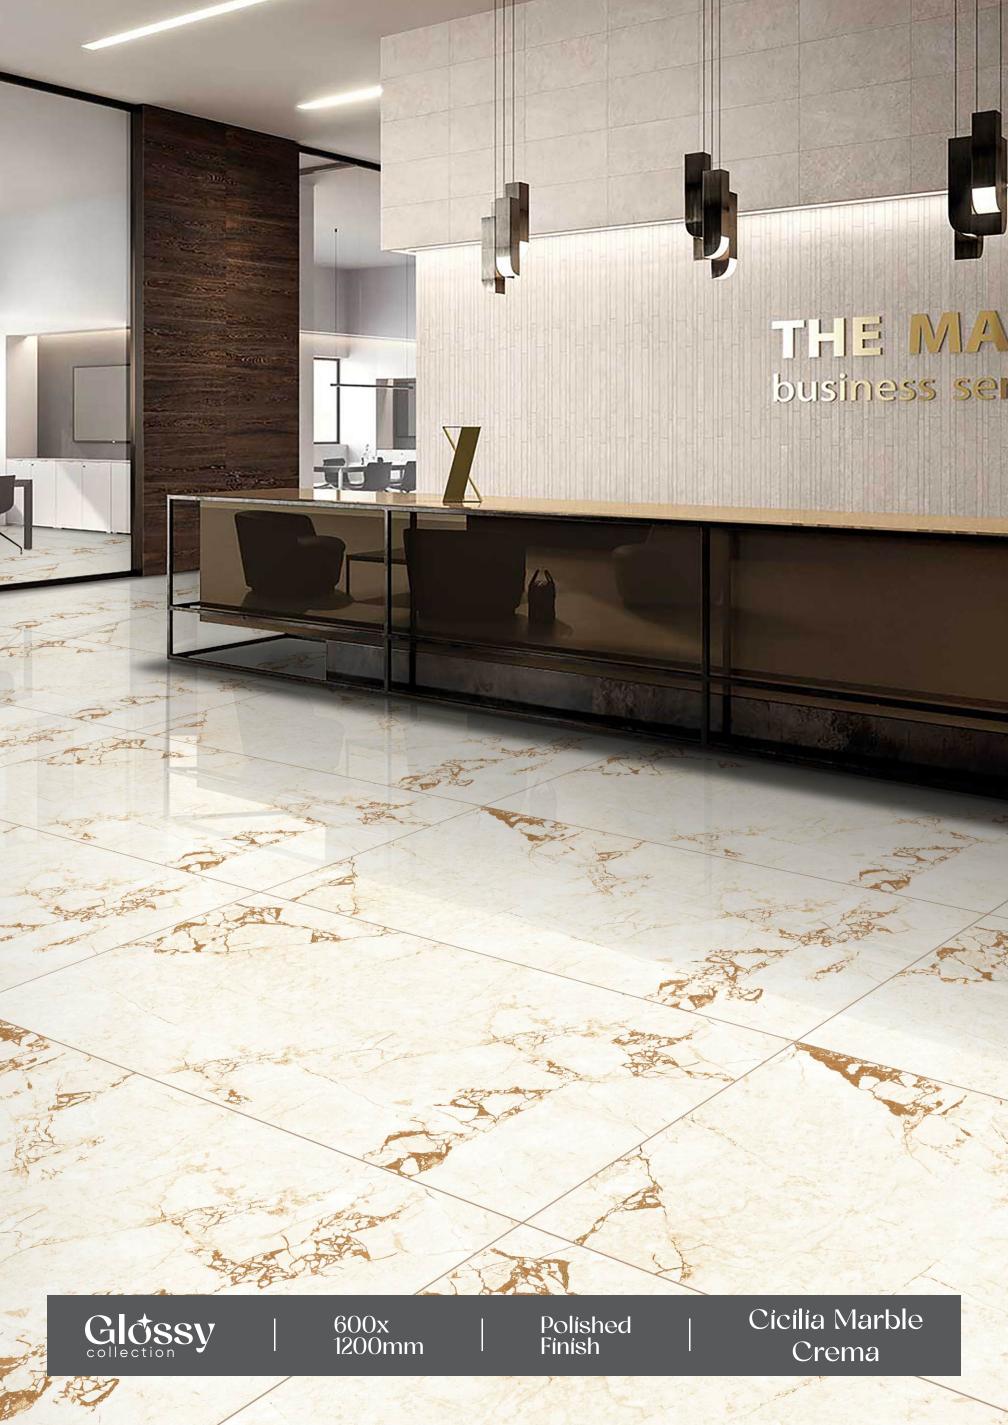

#### Arbes Blue

FINISH: POLISHED

→ SIZE: 600X1200MM





























#### Ardesia Blue

FINISH: POLISHED

SIZE: 600X1200MM

































#### Armano Grís

- → FINISH : POLISHED
- ─ SIZE : 600X1200MM































## Gossy



### Beuty Marble

- FINISH: POLISHED
- → SIZE: 600X1200MM

































































#### Brazil Stone Blue

→ FINISH : POLISHED

− SIZE : 600X1200MM

















Crazing





## Gossy



#### Breccia

FINISH: POLISHED

-SIZE: 600X1200MM



































#### California Brown

FINISH: POLISHED

SIZE: 600X1200MM























## Gossy



#### Cicilia Marble Crema

→ FINISH : POLISHED

— SIZE : 600X1200MM



























#### Ciena Bíanco

FINISH: POLISHED

-SIZE: 600X1200MM





























## Gossy



### Classic Satuario

- FINISH: POLISHED
- -SIZE: 600X1200MM



























#### Concrete Grís

FINISH:
POLISHED

- SIZE : 600X1200MM









Low Water Dir Absorption s













# GOSSY



### Dahino Azul

- FINISH: POLISHED
- -SIZE: 600X1200MM

































## Dahino Beige

- FINISH: POLISHED
- SIZE: 600X1200MM































## Gossy



### Dahino Brown

→ FINISH : POLISHED

— SIZE : 600X1200MM



































### Díamond Brown

FINISH: POLISHED

- SIZE: 600X1200MM























## Glossy



## Dyna Beige

- ─ FINISH : POLISHED
- − SIZE : 600X1200MM







































### Emera Onyx Crem