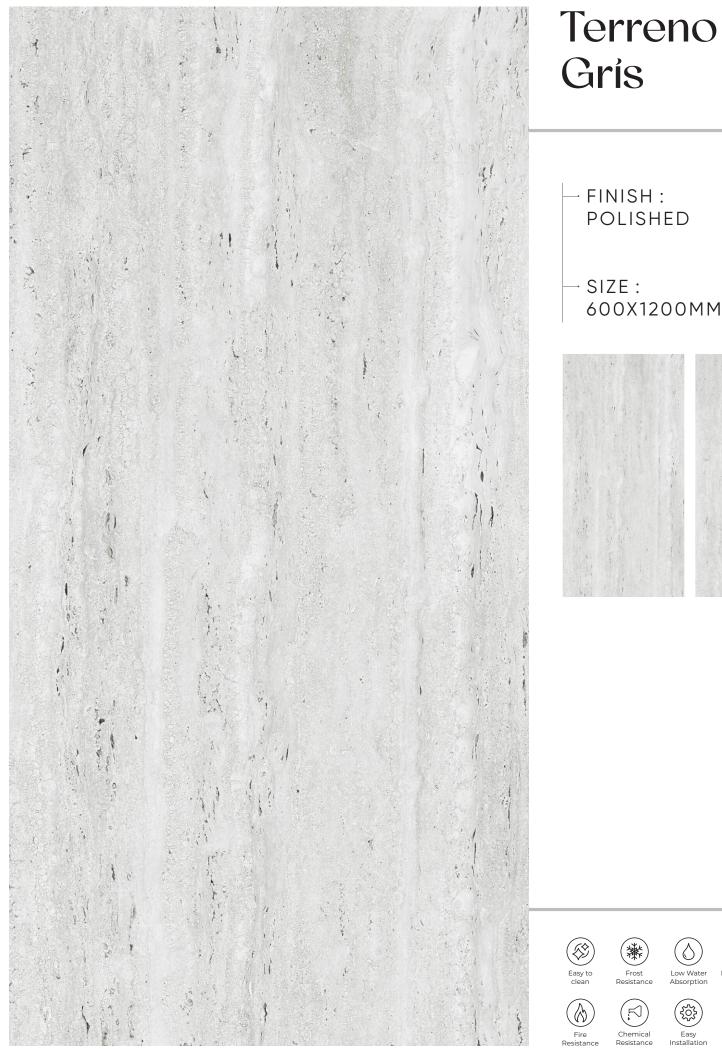

st

- FINISH: POLISHED
- → SIZE: 600X1200MM































### Rebera Grafito

FINISH: POLISHED

































### Rossalía Líne

- FINISH : POLISHED
- − SIZE : 600X1200MM

































# Sand Bianco FINISH: POLISHED → SIZE: 600X1200MM

















# Saphire Blue

FINISH: POLISHED



























# Saphíre Copper

FINISH: POLISHED

























## Snow Blue

– FINISH : POLISHED

– SIZE : 600X1200MM



















Easy

Crazing







# Spark Bíanco

- FINISH: POLISHED
- -SIZE: 600X1200MM







































# Spider Brown

FINISH: POLISHED































## Spider White

FINISH: POLISHED

























## Stone Impex

FINISH: POLISHED































600X1200MM

















### Trava Crema

FINISH: POLISHED



































### Urban Marble

FINISH: POLISHED



























### Venus Bianco

- FINISH: POLISHED
- -SIZE: 600X1200MM































# GOSSY

















### Verona Brown

FINISH: POLISHED



























### Vulkan White

FINISH: POLISHED





























### Wiscon Marble

FINISH: POLISHED



















### **SKYTOUCH CERAMIC PVT. LTD.**

Near Pavadiyari Canal, Jetpar Road, At. Shapar, Morbi - 363 642. (Guj.) INDIA

> info@skytouchceramic.com export@skytouchceramic.com

www.skytouchceramic.com