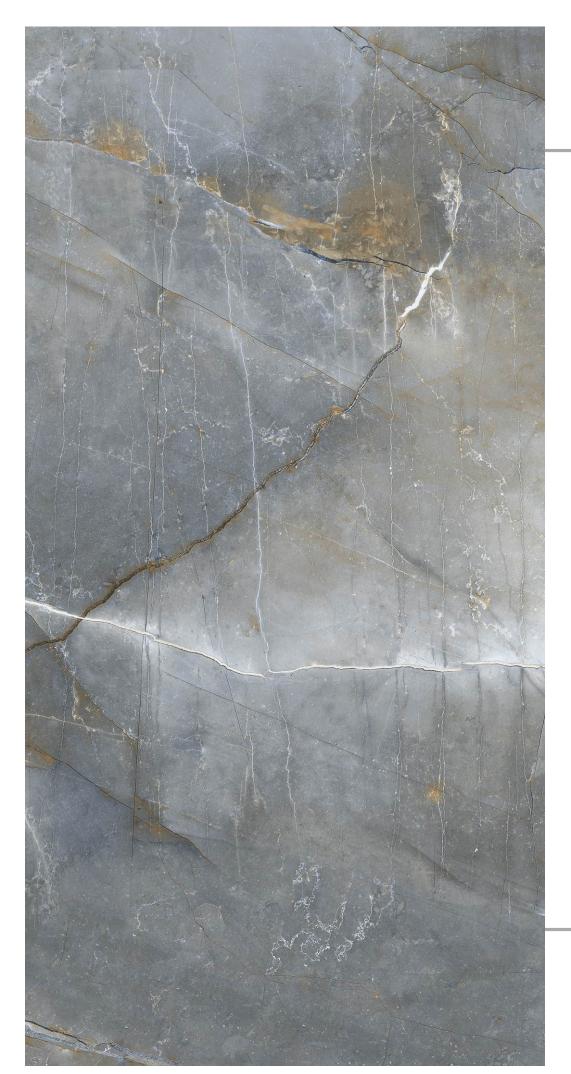

-|---------------|
| <br> | GARDEN & POOL | <u> </u> | OFFICE   |           | SHOPS         |
| ن    | MALLS         | ×        | AIRPORTS | <u></u>   | PUBLIC SPACES |







### OUR COLLE-CTION

The Skytouch collection of specifically-curated tiles is unique to the touch & look! Inspired by various natural materials, genres, and cultures, we have compiled some of the best ceramic surfaces in our collection. With an endless color palette, multiple sizes, and customization options, our product portfolio has got something for everyone!







### Antí Sky

- FINISH: POLISHED
- → SIZE: 600X1200MM





























## Aquaris Onyx Grey

FINISH: POLISHED

SIZE: 600X1200MM































#### Arbes Blue

FINISH: POLISHED

→ SIZE: 600X1200MM





























#### Ardesia Blue

FINISH: POLISHED

SIZE: 600X1200MM

































#### Armano Grís

- → FINISH : POLISHED
- ─ SIZE : 600X1200MM































## Gossy



### Beuty Marble

- FINISH: POLISHED
- → SIZE: 600X1200MM

































































#### Brazil Stone Blue

→ FINISH : POLISHED

− SIZE : 600X1200MM

















Crazing





## Gossy



#### Breccia

FINISH: POLISHED

-SIZE: 600X1200MM



































#### California Brown

FINISH: POLISHED

SIZE: 600X1200MM























## Gossy



#### Cicilia Marble Crema

→ FINISH : POLISHED

— SIZE : 600X1200MM



























#### Ciena Bíanco

FINISH: POLISHED

-SIZE: 600X1200MM





























## Gossy



### Cla