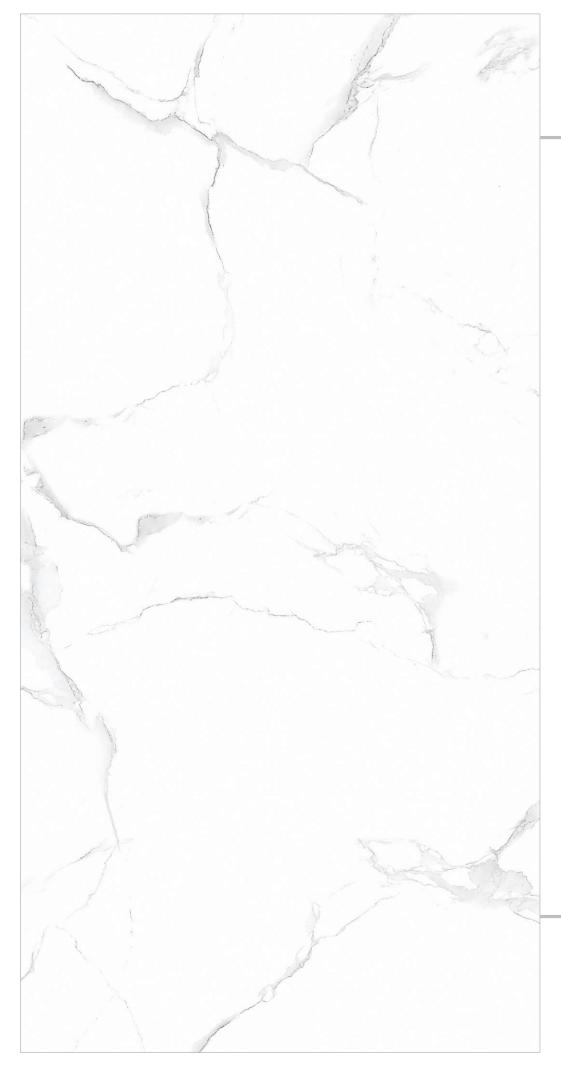

X1200MM































# Pulpís Black

FINISH: POLISHED



























# Pulpís Brown

FINISH: POLISHED





































#### Quirky White

- → FINISH : POLISHED
- ─ SIZE : 600X1200MM



















Crazing









### Rain Forest

- FINISH: POLISHED
- → SIZE: 600X1200MM































### Rebera Grafito

FINISH: POLISHED

































### Rossalía Líne

- FINISH : POLISHED
- − SIZE : 600X1200MM

































# Sand Bianco FINISH: POLISHED → SIZE: 600X1200MM

















# Saphire Blue

FINISH: POLISHED



























# Saphíre Copper

FINISH: POLISHED

























## Snow Blue

– FINISH : POLISHED

– SIZE : 600X1200MM



















Easy

Crazing







# Spark Bíanco

- FINISH: POLISHED
- -SIZE: 600X1200MM







































# Spider Brown

FINISH: POLISHED































## Spider White

FINISH: POLISHED

























## Stone Impex

FINISH: POLISHED































600X1200MM

















### Trava Crema

FINISH: POLISHED



































### Urban Marble

FINISH: POLISHED



























### Venus Bianco

- FINISH: POLISHED
- -SIZE: 600X1200MM































# GOSSY

















### Verona Brown

FINISH: POLISHED



























### Vulkan White

FINISH: POLISHED





























### Wiscon Marble

FINISH: POLISHED



















### **SKYTOUCH CERAMIC PVT. LTD.**

Near Pavadiyari Canal, Jetpa