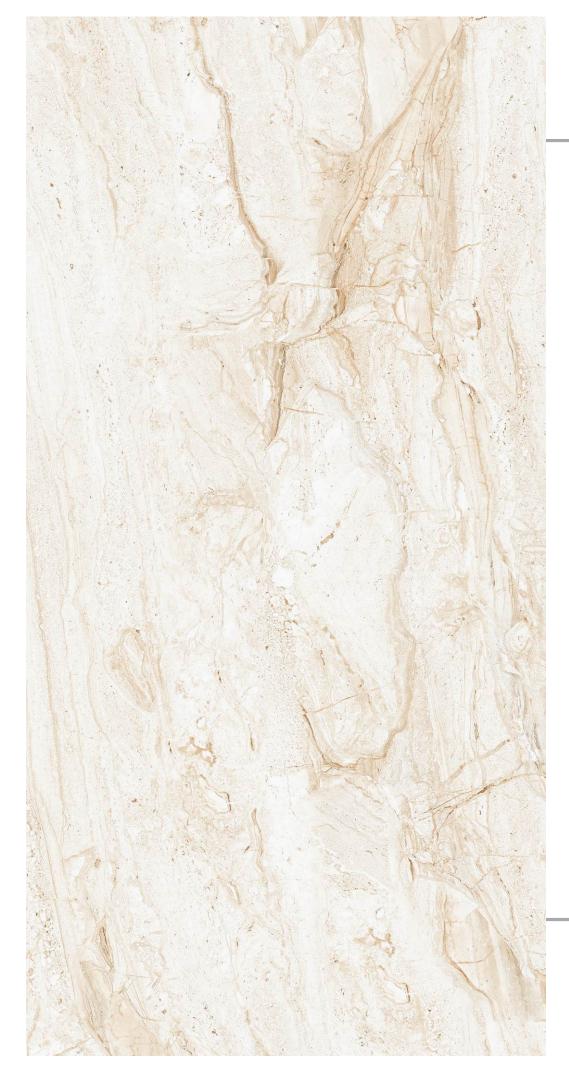

#### Brazil Stone Blue

→ FINISH : POLISHED

− SIZE : 600X1200MM

















Crazing





## Gossy



#### Breccia

FINISH: POLISHED

-SIZE: 600X1200MM



































#### California Brown

FINISH: POLISHED

SIZE: 600X1200MM























## Gossy



#### Cicilia Marble Crema

→ FINISH : POLISHED

— SIZE : 600X1200MM



























#### Ciena Bíanco

FINISH: POLISHED

-SIZE: 600X1200MM





























## Gossy



### Classic Satuario

- FINISH: POLISHED
- -SIZE: 600X1200MM



























#### Concrete Grís

FINISH:
POLISHED

- SIZE : 600X1200MM









Low Water Dir Absorption s













# GOSSY



### Dahino Azul

- FINISH: POLISHED
- -SIZE: 600X1200MM

































## Dahino Beige

- FINISH: POLISHED
- SIZE: 600X1200MM































## Gossy



### Dahino Brown

→ FINISH : POLISHED

— SIZE : 600X1200MM



































### Díamond Brown

FINISH: POLISHED

- SIZE: 600X1200MM























## Glossy



## Dyna Beige

- ─ FINISH : POLISHED
- − SIZE : 600X1200MM







































### Emera Onyx Crema

- FINISH: POLISHED
- → SIZE: 600X1200MM































### Emperador Dark

→ FINISH : POLISHED

− SIZE : 600X1200MM



















Crazi













# Gossy



### Fire Line

- → FINISH : POLISHED
- SIZE : 600X1200MM

































## Fusion Grey

FINISH: POLISHED

SIZE: 600X1200MM





























## Galaxy Blue

FINISH: POLISHED

SIZE: 600