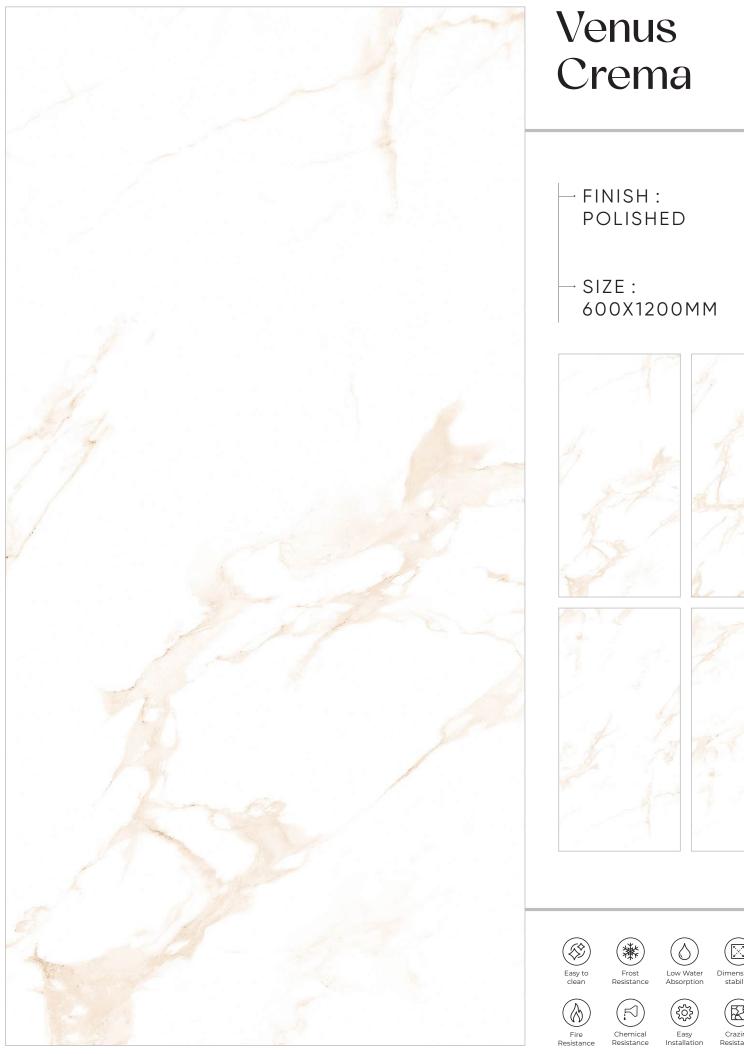

H: POLISHED → SIZE: 600X1200MM

















# Saphire Blue

FINISH: POLISHED



























# Saphíre Copper

FINISH: POLISHED

























## Snow Blue

– FINISH : POLISHED

– SIZE : 600X1200MM



















Easy

Crazing







# Spark Bíanco

- FINISH: POLISHED
- -SIZE: 600X1200MM







































# Spider Brown

FINISH: POLISHED































## Spider White

FINISH: POLISHED

























## Stone Impex

FINISH: POLISHED































600X1200MM

















### Trava Crema

FINISH: POLISHED



































### Urban Marble

FINISH: POLISHED



























### Venus Bianco

- FINISH: POLISHED
- -SIZE: 600X1200MM































# GOSSY

















### Verona Brown

FINISH: POLISHED



























### Vulkan White

FINISH: POLISHED





























### Wiscon Marble

FINISH: POLISHED



















### **SKYTOUCH CERAMIC PVT. LTD.**

Near Pavadiyari Canal, Jetpar Road, At. Shapar, Morbi - 363 642. (Guj.) INDIA

> info@skytouchceramic.com export@skytouchceramic.com

www.skytouchceramic.com