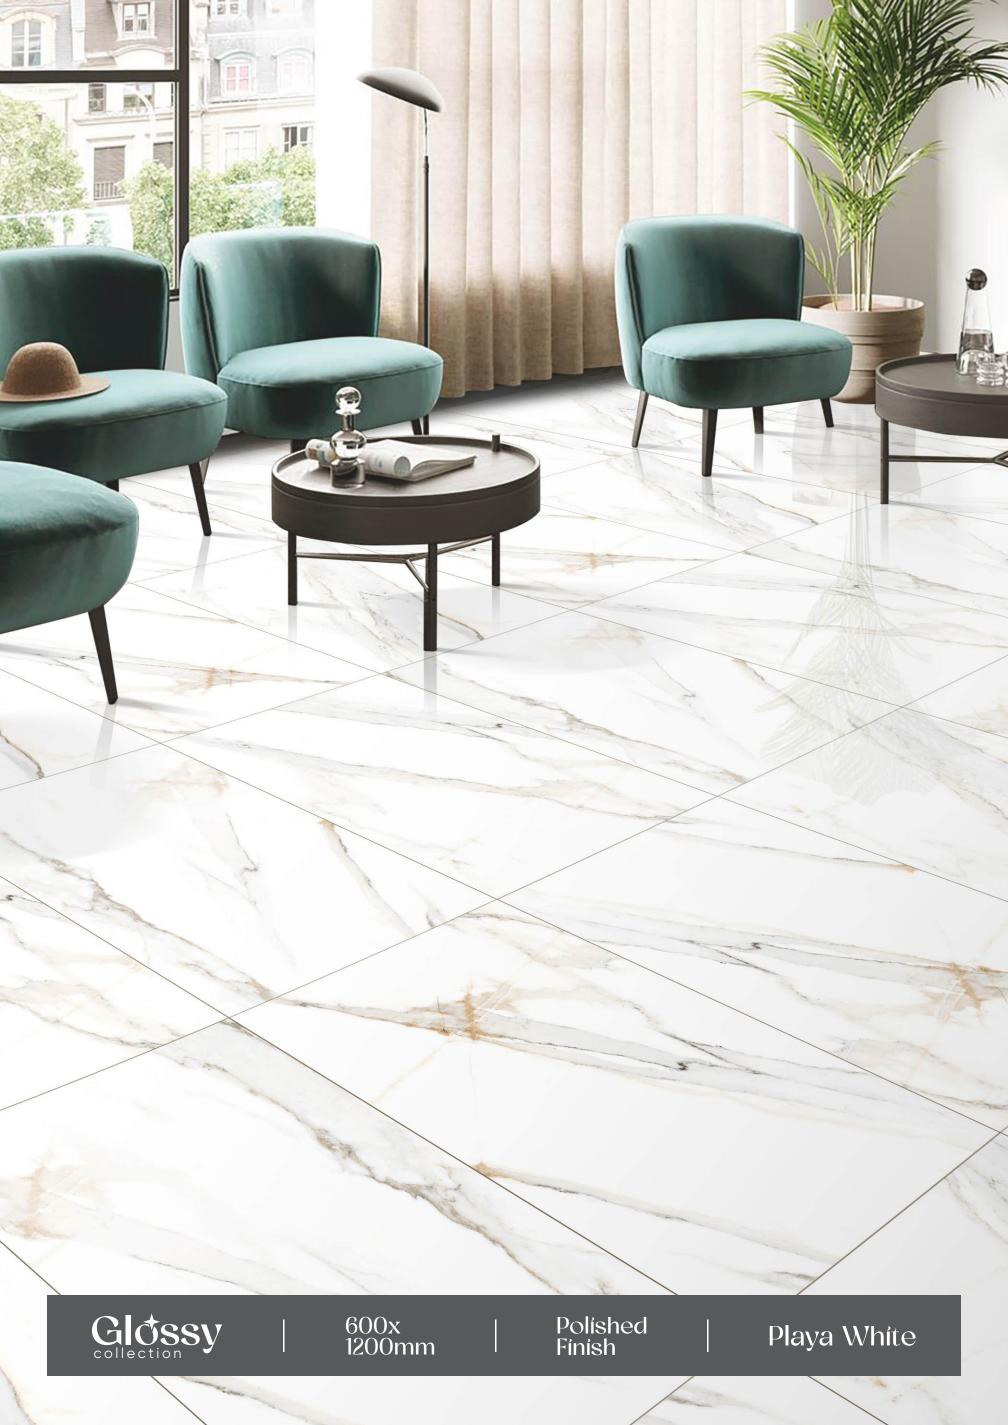

#### Nordic Gris

FINISH: POLISHED

→ SIZE: 600X1200MM































### Norway Azul

- FINISH: POLISHED
- SIZE: 600X1200MM











































# Norway Brown

FINISH: POLISHED

-SIZE: 600X1200MM































### Gossy











#### Ocean Sea

FINISH: POLISHED

SIZE: 600X1200MM





















## Gossy



#### Ocean White New

FINISH: POLISHED

→ SIZE: 600X1200MM























### Gossy



#### Onice Brown

- FINISH: POLISHED
- -SIZE: 600X1200MM















































## Glossy





















### Opel Brown

– FINISH : POLISHED

- SIZE : 600X1200MM





















# GOSSY



### Playa White

- FINISH: POLISHED
- SIZE: 600X1200MM































# Pulpís Black

FINISH: POLISHED



























# Pulpís Brown

FINISH: POLISHED





































#### Quirky White

- → FINISH : POLISHED
- ─ SIZE : 600X1200MM



















Crazing









### Rain Forest

- FINISH: POLISHED
- → SIZE: 600X1200MM































### Rebera Grafito

FINISH: POLISHED

































### Rossalía Líne

- FINISH : POLISHED
- − SIZE : 600X1200MM

































# Sand Bianco FINISH: POLISHED → SIZE: 600X1200MM

















# Saphire Blue

FINISH: POLISHED



























# Saphíre Copper

FINISH: POLISHED

























## Snow Blue

– FINISH : POLISHED

– SIZE : 600X1200MM



















Easy

Crazing







# Spark Bíanco

- FINISH: POL