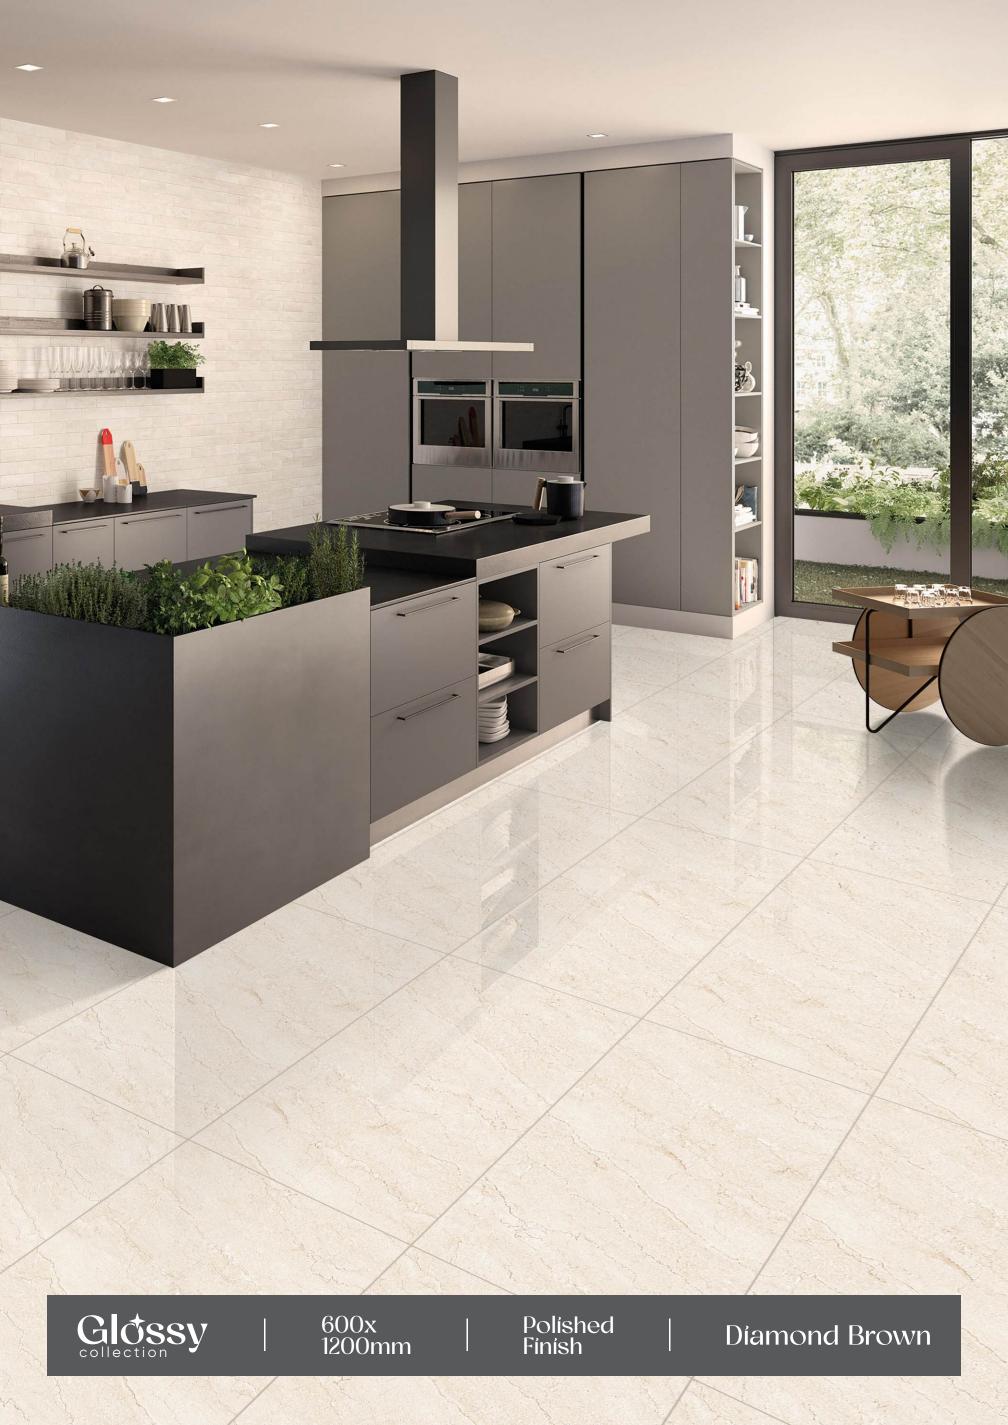

600X1200MM























## Gossy



#### Cicilia Marble Crema

→ FINISH : POLISHED

— SIZE : 600X1200MM



























#### Ciena Bíanco

FINISH: POLISHED

-SIZE: 600X1200MM





























## Gossy



### Classic Satuario

- FINISH: POLISHED
- -SIZE: 600X1200MM



























#### Concrete Grís

FINISH:
POLISHED

- SIZE : 600X1200MM









Low Water Dir Absorption s













# GOSSY



### Dahino Azul

- FINISH: POLISHED
- -SIZE: 600X1200MM

































## Dahino Beige

- FINISH: POLISHED
- SIZE: 600X1200MM































## Gossy



### Dahino Brown

→ FINISH : POLISHED

— SIZE : 600X1200MM



































### Díamond Brown

FINISH: POLISHED

- SIZE: 600X1200MM























## Glossy



## Dyna Beige

- ─ FINISH : POLISHED
- − SIZE : 600X1200MM







































### Emera Onyx Crema

- FINISH: POLISHED
- → SIZE: 600X1200MM































### Emperador Dark

→ FINISH : POLISHED

− SIZE : 600X1200MM



















Crazi













# Gossy



### Fire Line

- → FINISH : POLISHED
- SIZE : 600X1200MM

































## Fusion Grey

FINISH: POLISHED

SIZE: 600X1200MM





























## Galaxy Blue

FINISH: POLISHED

SIZE: 600X1200MM



























## Galaxy Gold

FINISH: POLISHED

→ SIZE: 600X1200MM





















# GOSSY











# Imperial Dyna Beige

FINISH: POLISHED

SIZE: 600X1200MM







































## Kinder Beige

- FINISH: POLISHED
- -SIZE: