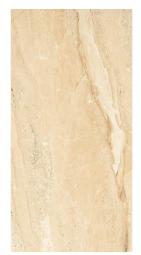

INISH : POLISHED

— SIZE : 600X1200MM



























#### Ciena Bíanco

FINISH: POLISHED

-SIZE: 600X1200MM





























## Gossy



### Classic Satuario

- FINISH: POLISHED
- -SIZE: 600X1200MM



























#### Concrete Grís

FINISH:
POLISHED

- SIZE : 600X1200MM









Low Water Dir Absorption s













# GOSSY



### Dahino Azul

- FINISH: POLISHED
- -SIZE: 600X1200MM

































## Dahino Beige

- FINISH: POLISHED
- SIZE: 600X1200MM































## Gossy



### Dahino Brown

→ FINISH : POLISHED

— SIZE : 600X1200MM



































### Díamond Brown

FINISH: POLISHED

- SIZE: 600X1200MM























## Glossy



## Dyna Beige

- ─ FINISH : POLISHED
- − SIZE : 600X1200MM







































### Emera Onyx Crema

- FINISH: POLISHED
- → SIZE: 600X1200MM































### Emperador Dark

→ FINISH : POLISHED

− SIZE : 600X1200MM



















Crazi













# Gossy



### Fire Line

- → FINISH : POLISHED
- SIZE : 600X1200MM

































## Fusion Grey

FINISH: POLISHED

SIZE: 600X1200MM





























## Galaxy Blue

FINISH: POLISHED

SIZE: 600X1200MM



























## Galaxy Gold

FINISH: POLISHED

→ SIZE: 600X1200MM





















# GOSSY











# Imperial Dyna Beige

FINISH: POLISHED

SIZE: 600X1200MM







































## Kinder Beige

- FINISH: POLISHED
- -SIZE: 600X1200MM





























### Kinder Bianco

- FINISH: POLISHE