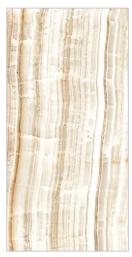

SIZE: 600X1200MM





























## Gossy



### Classic Satuario

- FINISH: POLISHED
- -SIZE: 600X1200MM



























#### Concrete Grís

FINISH:
POLISHED

- SIZE : 600X1200MM









Low Water Dir Absorption s













# GOSSY



### Dahino Azul

- FINISH: POLISHED
- -SIZE: 600X1200MM

































## Dahino Beige

- FINISH: POLISHED
- SIZE: 600X1200MM































## Gossy



### Dahino Brown

→ FINISH : POLISHED

— SIZE : 600X1200MM



































### Díamond Brown

FINISH: POLISHED

- SIZE: 600X1200MM























## Glossy



## Dyna Beige

- ─ FINISH : POLISHED
- − SIZE : 600X1200MM







































### Emera Onyx Crema

- FINISH: POLISHED
- → SIZE: 600X1200MM































### Emperador Dark

→ FINISH : POLISHED

− SIZE : 600X1200MM



















Crazi













# Gossy



### Fire Line

- → FINISH : POLISHED
- SIZE : 600X1200MM

































## Fusion Grey

FINISH: POLISHED

SIZE: 600X1200MM





























## Galaxy Blue

FINISH: POLISHED

SIZE: 600X1200MM



























## Galaxy Gold

FINISH: POLISHED

→ SIZE: 600X1200MM





















# GOSSY











# Imperial Dyna Beige

FINISH: POLISHED

SIZE: 600X1200MM







































## Kinder Beige

- FINISH: POLISHED
- -SIZE: 600X1200MM





























### Kinder Bianco

- FINISH: POLISHED
- -SIZE: 600X1200MM

































## Lípsa Grafito

FINISH: POLISHED

-SIZE: 600X1