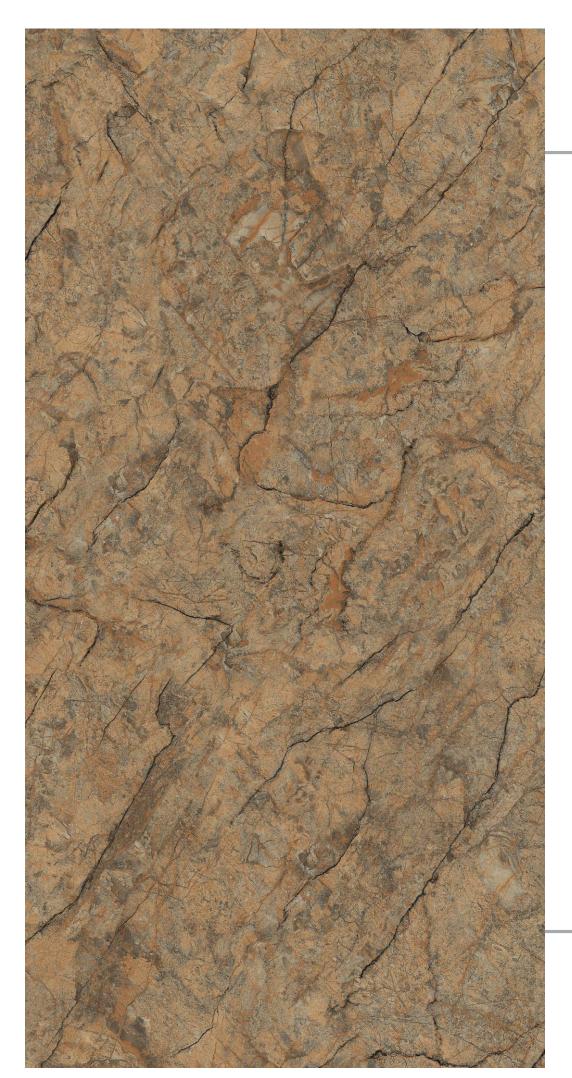

SH: POLISHED

-SIZE: 600X1200MM































### Gossy











#### Ocean Sea

FINISH: POLISHED

SIZE: 600X1200MM





















## Gossy



#### Ocean White New

FINISH: POLISHED

→ SIZE: 600X1200MM























### Gossy



#### Onice Brown

- FINISH: POLISHED
- -SIZE: 600X1200MM















































## Glossy





















### Opel Brown

– FINISH : POLISHED

- SIZE : 600X1200MM





















# GOSSY



### Playa White

- FINISH: POLISHED
- SIZE: 600X1200MM































# Pulpís Black

FINISH: POLISHED



























# Pulpís Brown

FINISH: POLISHED





































#### Quirky White

- → FINISH : POLISHED
- ─ SIZE : 600X1200MM



















Crazing









### Rain Forest

- FINISH: POLISHED
- → SIZE: 600X1200MM































### Rebera Grafito

FINISH: POLISHED

































### Rossalía Líne

- FINISH : POLISHED
- − SIZE : 600X1200MM

































# Sand Bianco FINISH: POLISHED → SIZE: 600X1200MM

















# Saphire Blue

FINISH: POLISHED



























# Saphíre Copper

FINISH: POLISHED

























## Snow Blue

– FINISH : POLISHED

– SIZE : 600X1200MM



















Easy

Crazing







# Spark Bíanco

- FINISH: POLISHED
- -SIZE: 600X1200MM







































# Spider Brown

FINISH: POLISHED































## Spider White

FINISH: POLISHED

























## Stone Impex

FINISH: POLISHED