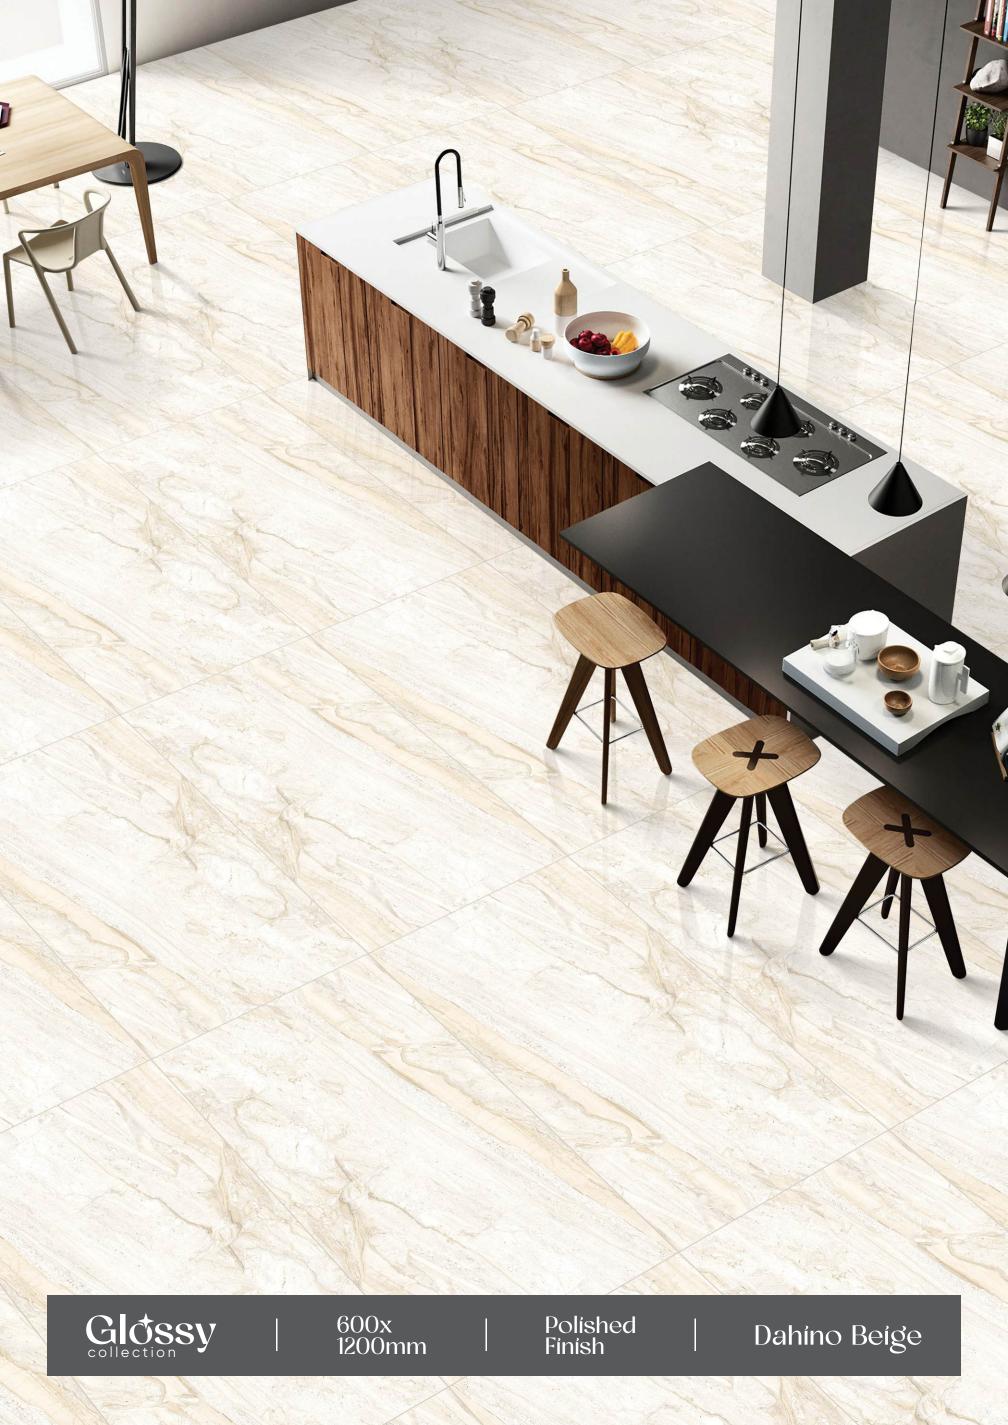

600X1200MM

















Crazing





## Gossy



#### Breccia

FINISH: POLISHED

-SIZE: 600X1200MM



































#### California Brown

FINISH: POLISHED

SIZE: 600X1200MM























## Gossy



#### Cicilia Marble Crema

→ FINISH : POLISHED

— SIZE : 600X1200MM



























#### Ciena Bíanco

FINISH: POLISHED

-SIZE: 600X1200MM





























## Gossy



### Classic Satuario

- FINISH: POLISHED
- -SIZE: 600X1200MM



























#### Concrete Grís

FINISH:
POLISHED

- SIZE : 600X1200MM









Low Water Dir Absorption s













# GOSSY



### Dahino Azul

- FINISH: POLISHED
- -SIZE: 600X1200MM

































## Dahino Beige

- FINISH: POLISHED
- SIZE: 600X1200MM































## Gossy



### Dahino Brown

→ FINISH : POLISHED

— SIZE : 600X1200MM



































### Díamond Brown

FINISH: POLISHED

- SIZE: 600X1200MM























## Glossy



## Dyna Beige

- ─ FINISH : POLISHED
- − SIZE : 600X1200MM







































### Emera Onyx Crema

- FINISH: POLISHED
- → SIZE: 600X1200MM































### Emperador Dark

→ FINISH : POLISHED

− SIZE : 600X1200MM



















Crazi













# Gossy



### Fire Line

- → FINISH : POLISHED
- SIZE : 600X1200MM

































## Fusion Grey

FINISH: POLISHED

SIZE: 600X1200MM





























## Galaxy Blue

FINISH: POLISHED

SIZE: 600X1200MM



























## Galaxy Gold

FINISH: POLISHED

→ SIZE: 600X120