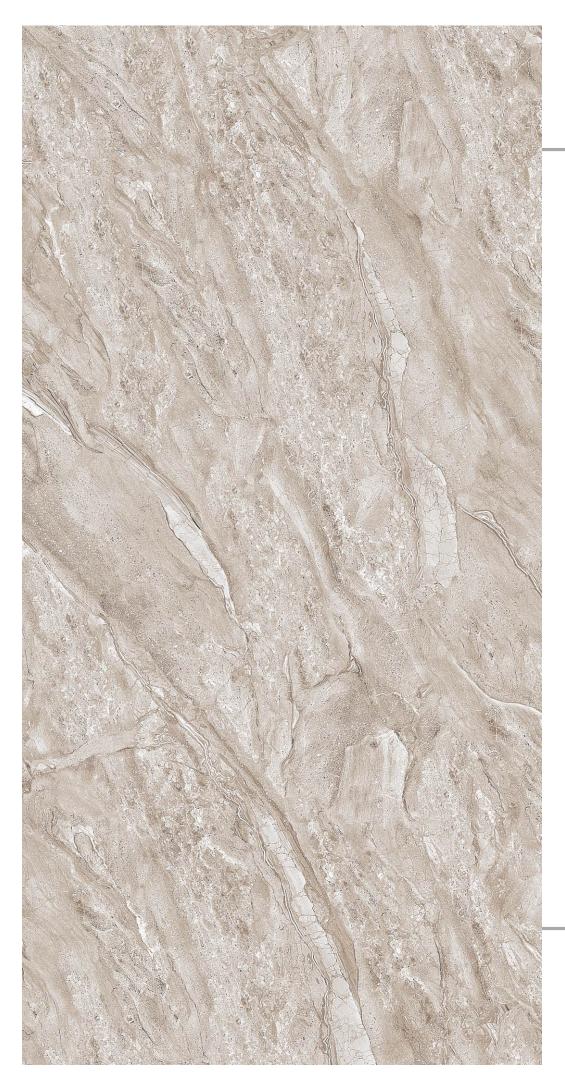

# GOSSY











# Imperial Dyna Beige

FINISH: POLISHED

SIZE: 600X1200MM







































## Kinder Beige

- FINISH: POLISHED
- -SIZE: 600X1200MM





























### Kinder Bianco

- FINISH: POLISHED
- -SIZE: 600X1200MM

































## Lípsa Grafito

FINISH: POLISHED

-SIZE: 600X1200MM



































600x 1200mm Polished Finish

Loiza Satvario







#### Lorenzo Bíanco

– FINISH : POLISHED

− SIZE : 600X1200MM





















Crazing









#### Lorenzo Crema

FINISH: POLISHED

→ SIZE: 600X1200MM



























#### Lorenzo Verde

– FINISH : POLISHED

— SIZE : 600X1200MM





















clean

Easy









### Madrid Brown

FINISH: POLISHED

SIZE: 600X1200MM



























# Manaliya Coffee

FINISH: POLISHED

SIZE: 600X1200MM





























### Mars Image

- FINISH: POLISHED
- -SIZE: 600X1200MM

































#### Mexican Marble

– FINISH : POLISHED

— SIZE : 600X1200MM















Water Dimension

















### Mílano Crema

→ FINISH : POLISHED

- SIZE : 600X1200MM



















Crazing









## Milano Grey

FINISH: POLISHED

-SIZE: 600X1200MM

























#### Miracle Marble

- FINISH: POLISHED
- → SIZE: 600X1200MM

































### Montero Blue

FINISH: POLISHED

→ SIZE: 600X1200MM





































## GOSSY



















### Newpora Beige

– FINISH : POLISHED

- SIZE : 600X1200MM

























# GOSSY



## Newpora Gold

FINISH: POLISHED