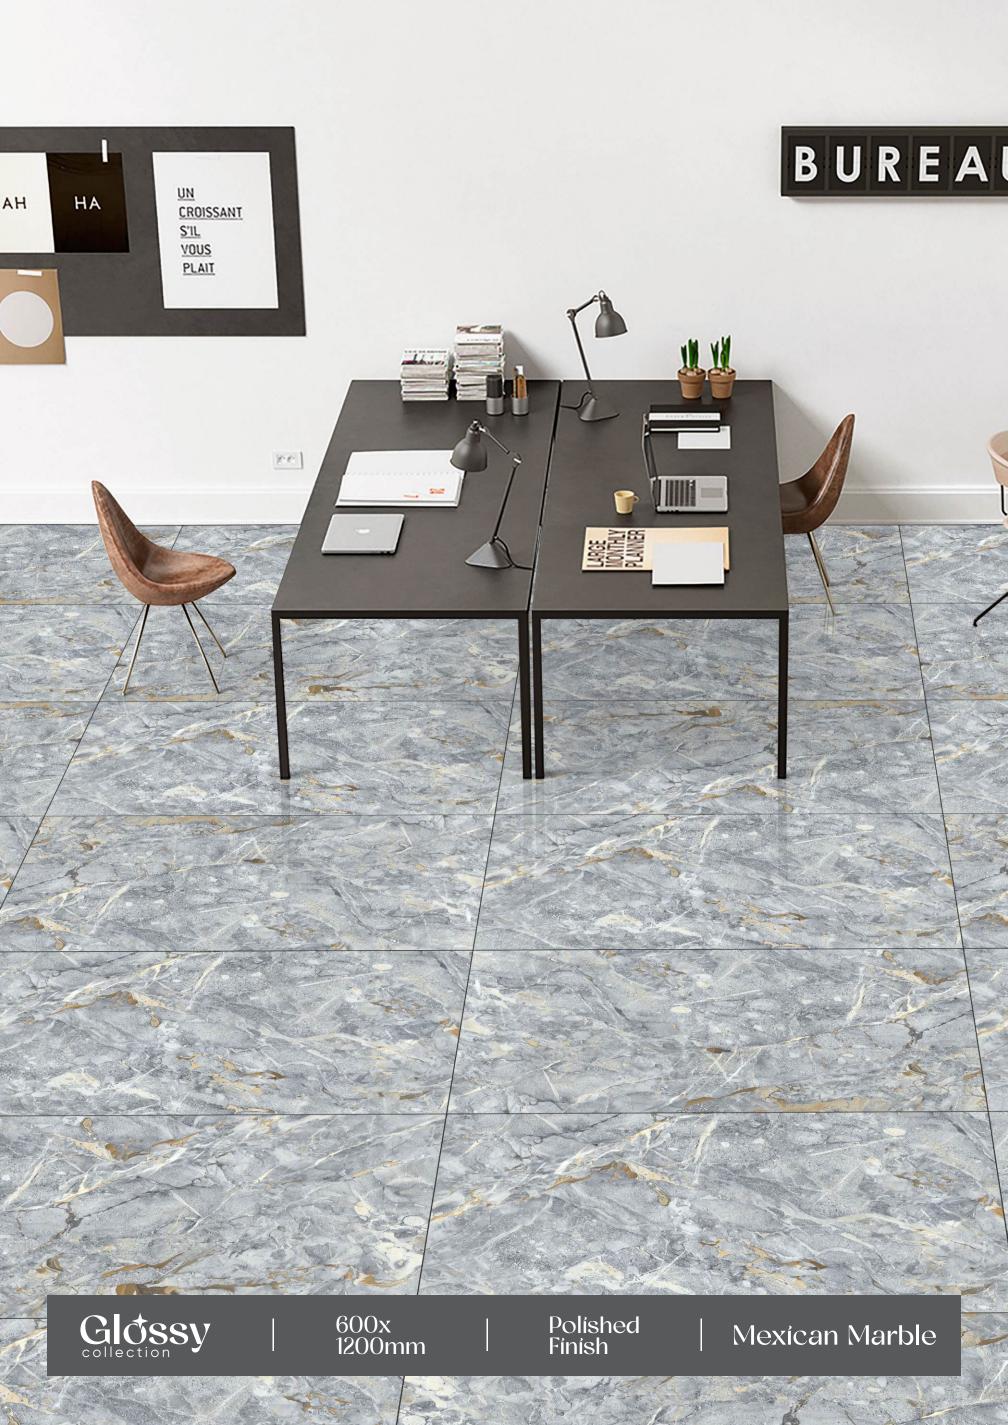

## Lípsa Grafito

FINISH: POLISHED

-SIZE: 600X1200MM



































600x 1200mm Polished Finish

Loiza Satvario







#### Lorenzo Bíanco

– FINISH : POLISHED

− SIZE : 600X1200MM





















Crazing









#### Lorenzo Crema

FINISH: POLISHED

→ SIZE: 600X1200MM



























#### Lorenzo Verde

– FINISH : POLISHED

— SIZE : 600X1200MM





















clean

Easy









### Madrid Brown

FINISH: POLISHED

SIZE: 600X1200MM



























# Manaliya Coffee

FINISH: POLISHED

SIZE: 600X1200MM





























### Mars Image

- FINISH: POLISHED
- -SIZE: 600X1200MM

































#### Mexican Marble

– FINISH : POLISHED

— SIZE : 600X1200MM















Water Dimension

















### Mílano Crema

→ FINISH : POLISHED

- SIZE : 600X1200MM



















Crazing









## Milano Grey

FINISH: POLISHED

-SIZE: 600X1200MM

























#### Miracle Marble

- FINISH: POLISHED
- → SIZE: 600X1200MM

































### Montero Blue

FINISH: POLISHED

→ SIZE: 600X1200MM





































## GOSSY



















### Newpora Beige

– FINISH : POLISHED

- SIZE : 600X1200MM

























# GOSSY



## Newpora Gold

FINISH: POLISHED

-SIZE: 600X1200MM



























### Newpora Gris

→ FINISH : POLISHED

– SIZE : 600X1200MM













r Dimensiona n stability

















## Ninja Azul

FINISH: POLISHED

-SIZE: 600X1200MM







































#### Nordic Gris

FINISH: