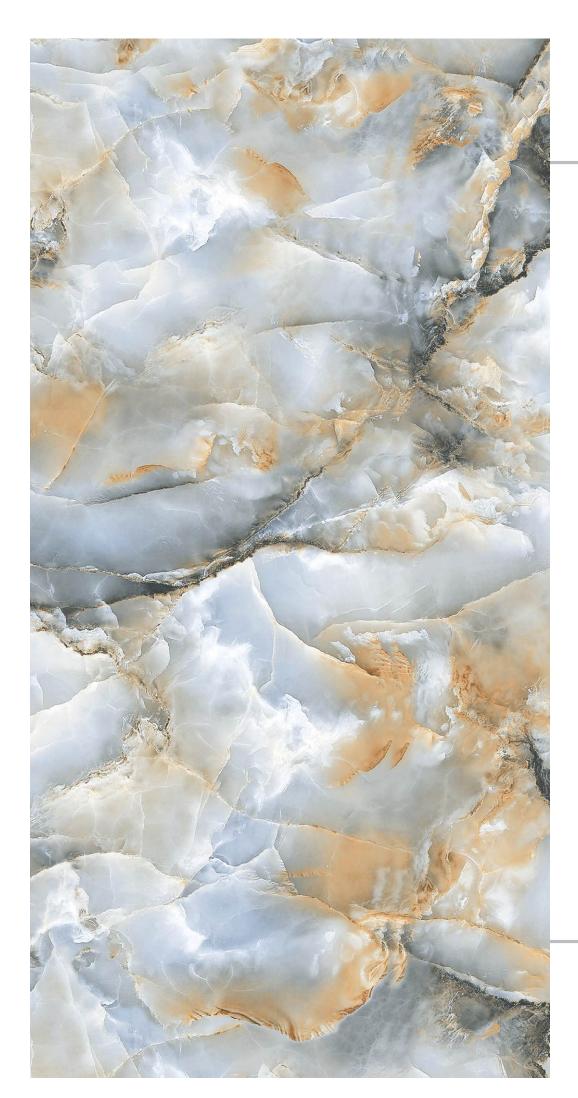

ED

























## Snow Blue

– FINISH : POLISHED

– SIZE : 600X1200MM



















Easy

Crazing







# Spark Bíanco

- FINISH: POLISHED
- -SIZE: 600X1200MM







































# Spider Brown

FINISH: POLISHED































## Spider White

FINISH: POLISHED

























## Stone Impex

FINISH: POLISHED































600X1200MM

















### Trava Crema

FINISH: POLISHED



































### Urban Marble

FINISH: POLISHED



























### Venus Bianco

- FINISH: POLISHED
- -SIZE: 600X1200MM































# GOSSY

















### Verona Brown

FINISH: POLISHED



























### Vulkan White

FINISH: POLISHED





























### Wiscon Marble

FINISH: POLISHED



















### **SKYTOUCH CERAMIC PVT. LTD.**

Near Pavadiyari Canal, Jetpar Road, At. Shapar, Morbi - 363 642. (Guj.) INDIA

> info@skytouchceramic.com export@skytouchceramic.com

www.skytouchceramic.com