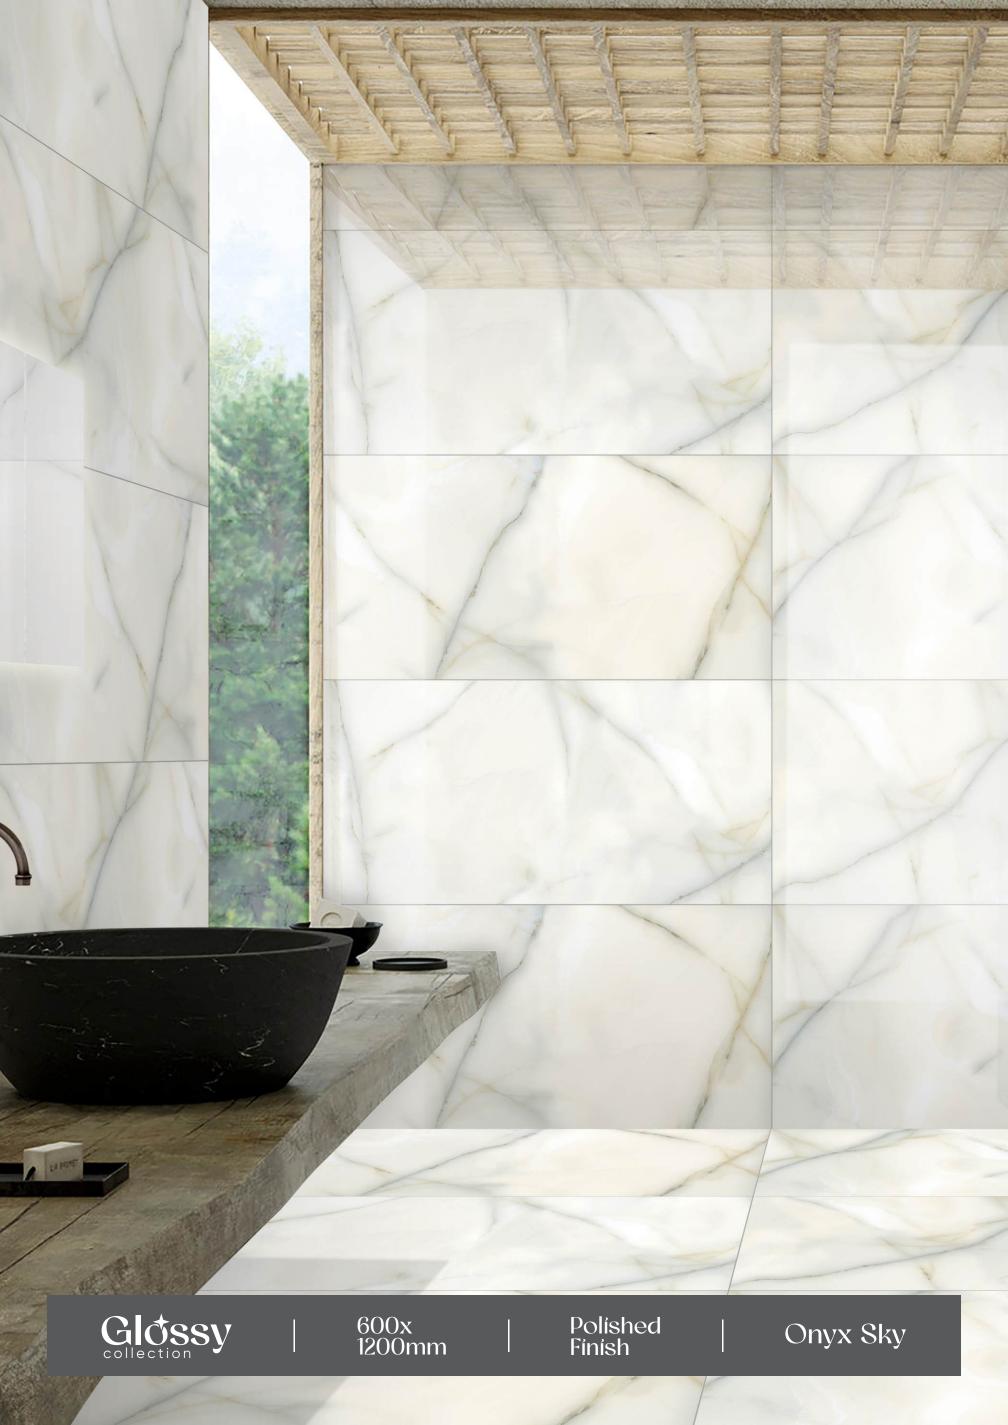

### Newpora Gris

→ FINISH : POLISHED

– SIZE : 600X1200MM













r Dimensiona n stability

















## Ninja Azul

FINISH: POLISHED

-SIZE: 600X1200MM







































#### Nordic Gris

FINISH: POLISHED

→ SIZE: 600X1200MM































### Norway Azul

- FINISH: POLISHED
- SIZE: 600X1200MM











































# Norway Brown

FINISH: POLISHED

-SIZE: 600X1200MM































### Gossy











#### Ocean Sea

FINISH: POLISHED

SIZE: 600X1200MM





















## Gossy



#### Ocean White New

FINISH: POLISHED

→ SIZE: 600X1200MM























### Gossy



#### Onice Brown

- FINISH: POLISHED
- -SIZE: 600X1200MM















































## Glossy





















### Opel Brown

– FINISH : POLISHED

- SIZE : 600X1200MM





















# GOSSY



### Playa White

- FINISH: POLISHED
- SIZE: 600X1200MM































# Pulpís Black

FINISH: POLISHED



























# Pulpís Brown

FINISH: POLISHED





































#### Quirky White

- → FINISH : POLISHED
- ─ SIZE : 600X1200MM



















Crazing









### Rain Forest

- FINISH: POLISHED
- → SIZE: 600X1200MM































### Rebera Grafito

FINISH: POLISHED

































### Rossalía Líne

- FINISH : POLISHED
- − SIZE : 600X1200MM

































# Sand Bianco FINISH: POLISHED → SIZE: 600X1200MM

















# Saphire Blue

FINISH: POLISHED



























# Saphíre