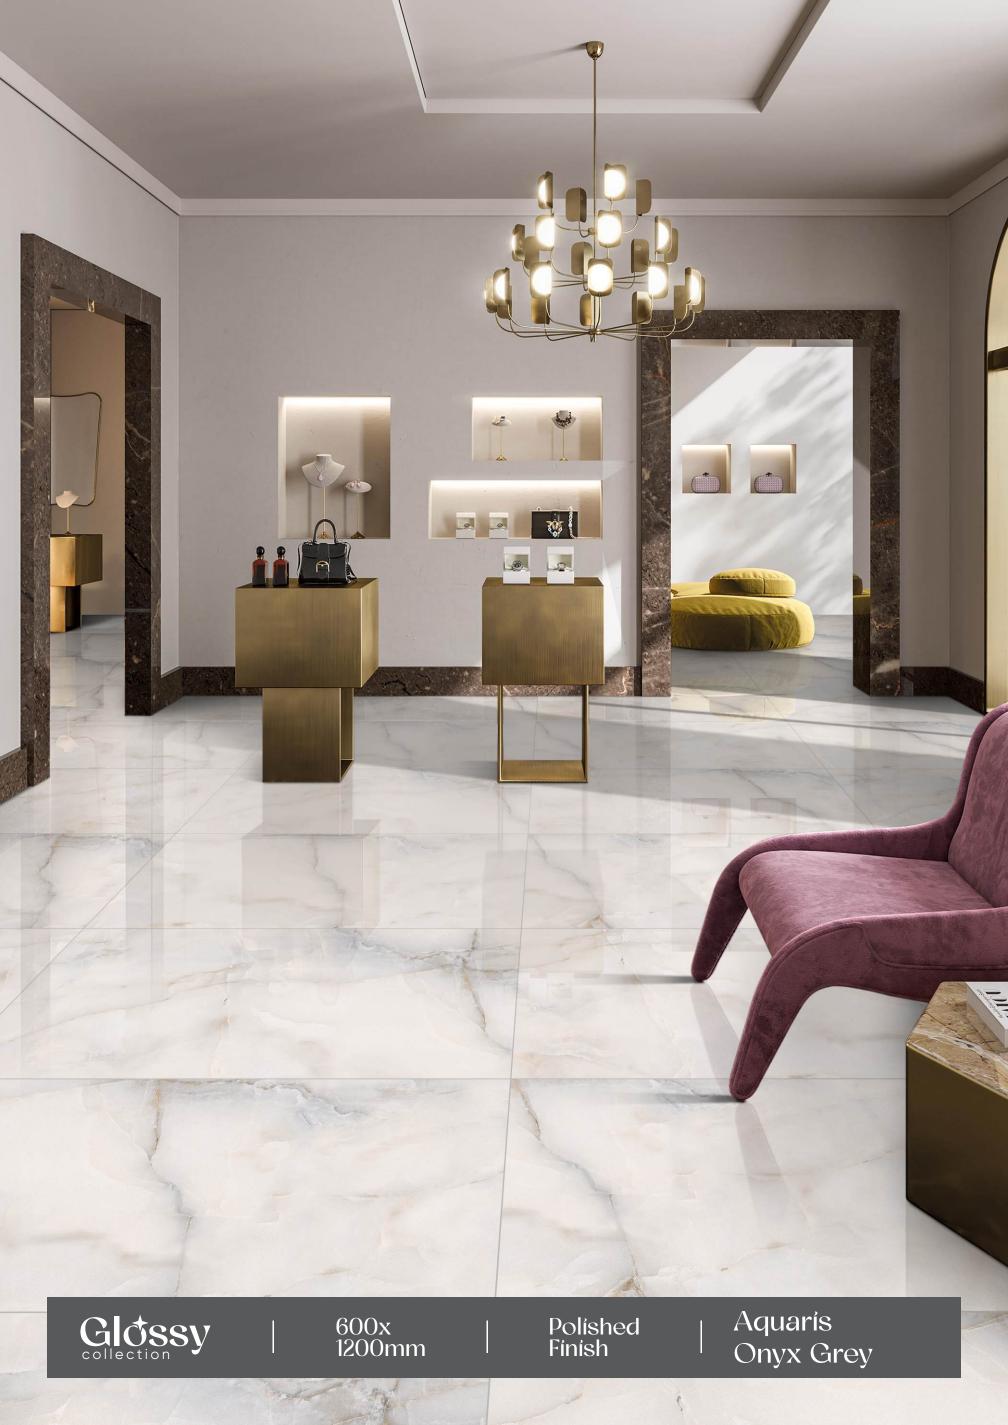

| <b>#1</b> | RESTAURANT    |
|------|---------------|----------|----------|-----------|---------------|
| <br> | GARDEN & POOL | <u> </u> | OFFICE   |           | SHOPS         |
| ن    | MALLS         | ×        | AIRPORTS | <u></u>   | PUBLIC SPACES |







### OUR COLLE-CTION

The Skytouch collection of specifically-curated tiles is unique to the touch & look! Inspired by various natural materials, genres, and cultures, we have compiled some of the best ceramic surfaces in our collection. With an endless color palette, multiple sizes, and customization options, our product portfolio has got something for everyone!







### Antí Sky

- FINISH: POLISHED
- → SIZE: 600X1200MM





























## Aquaris Onyx Grey

FINISH: POLISHED

SIZE: 600X1200MM































#### Arbes Blue

FINISH: POLISHED

→ SIZE: 600X1200MM





























#### Ardesia Blue

FINISH: POLISHED

SIZE: 600X1200MM

































#### Armano Grís

- → FINISH : POLISHED
- ─ SIZE : 600X1200MM































## Gossy



### Beuty Marble

- FINISH: POLISHED
- → SIZE: 600X1200MM

































































#### Brazil Stone Blue

→ FINISH : POLISHED

− SIZE : 600X1200MM

















Crazing





## Gossy



#### Breccia

FINISH: POLISHED

-SIZE: 600X1200MM



































#### California Brown

FINISH: POLISHED

SIZE: 600X1200MM























## Gossy



#### Cicilia Marble Crema

→ FINISH : POLISHED

— SIZE : 600X1200MM



























#### Ciena Bía