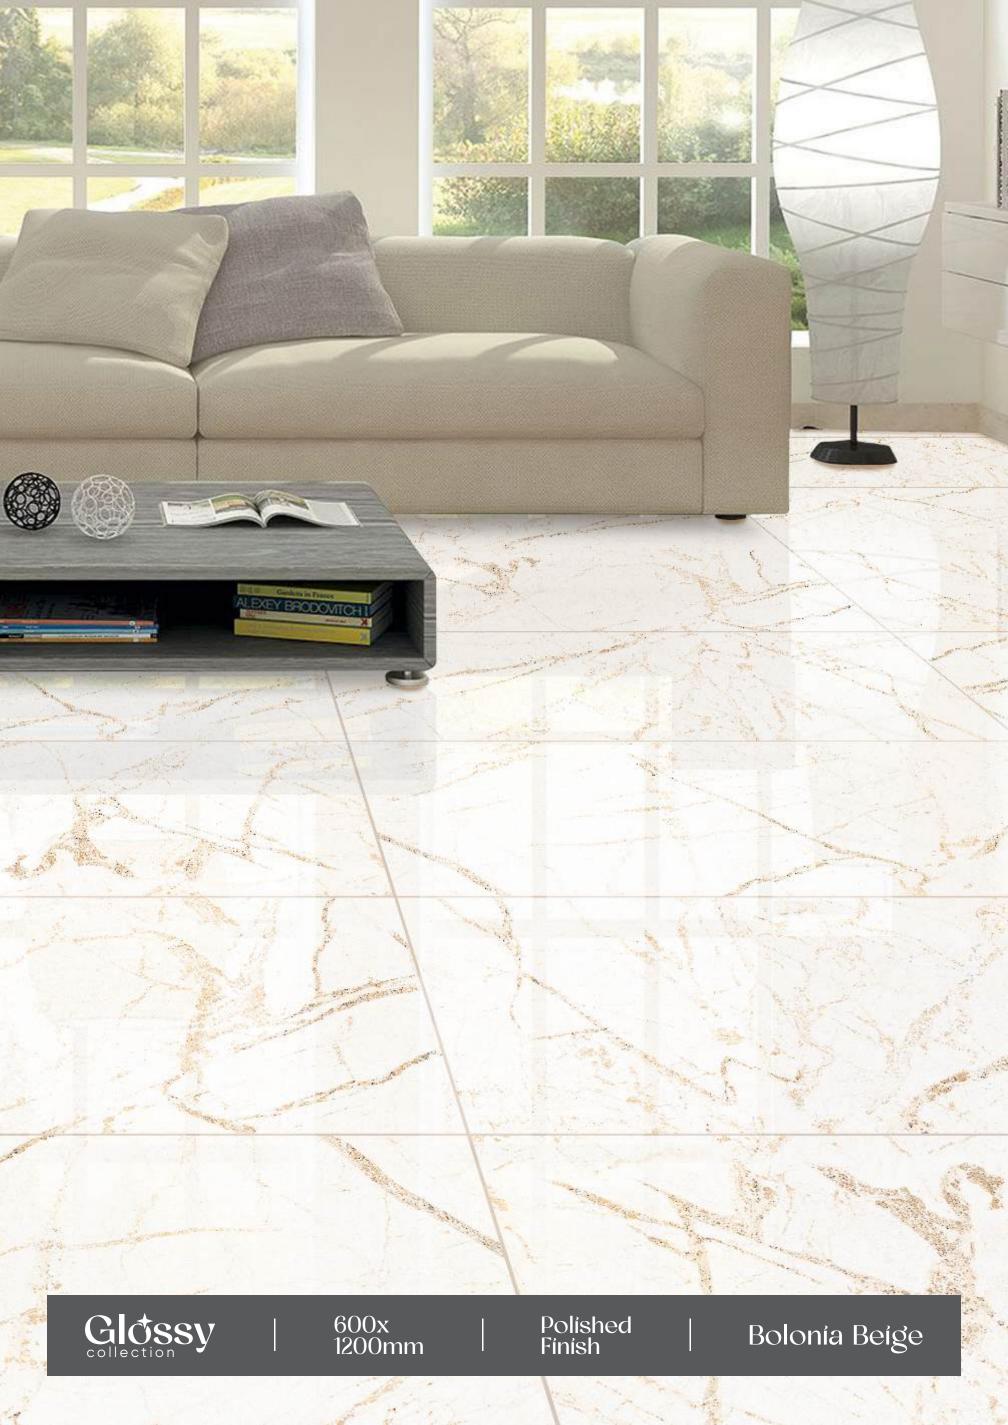

pired by various natural materials, genres, and cultures, we have compiled some of the best ceramic surfaces in our collection. With an endless color palette, multiple sizes, and customization options, our product portfolio has got something for everyone!







### Antí Sky

- FINISH: POLISHED
- → SIZE: 600X1200MM





























## Aquaris Onyx Grey

FINISH: POLISHED

SIZE: 600X1200MM































#### Arbes Blue

FINISH: POLISHED

→ SIZE: 600X1200MM





























#### Ardesia Blue

FINISH: POLISHED

SIZE: 600X1200MM

































#### Armano Grís

- → FINISH : POLISHED
- ─ SIZE : 600X1200MM































## Gossy



### Beuty Marble

- FINISH: POLISHED
- → SIZE: 600X1200MM

































































#### Brazil Stone Blue

→ FINISH : POLISHED

− SIZE : 600X1200MM

















Crazing





## Gossy



#### Breccia

FINISH: POLISHED

-SIZE: 600X1200MM



































#### California Brown

FINISH: POLISHED

SIZE: 600X1200MM























## Gossy



#### Cicilia Marble Crema

→ FINISH : POLISHED

— SIZE : 600X1200MM



























#### Ciena Bíanco

FINISH: POLISHED

-SIZE: 600X1200MM





























## Gossy



### Classic Satuario

- FINISH: POLISHED
- -SIZE: 600X1200MM



























#### Concrete Grís

FINISH:
POLISHED

- SIZE : 600X1200MM









Low Water Dir Absorption s













# GOSSY



### Dahino Azul

- FINISH: POLISHED
- -SIZE: 600X1200MM