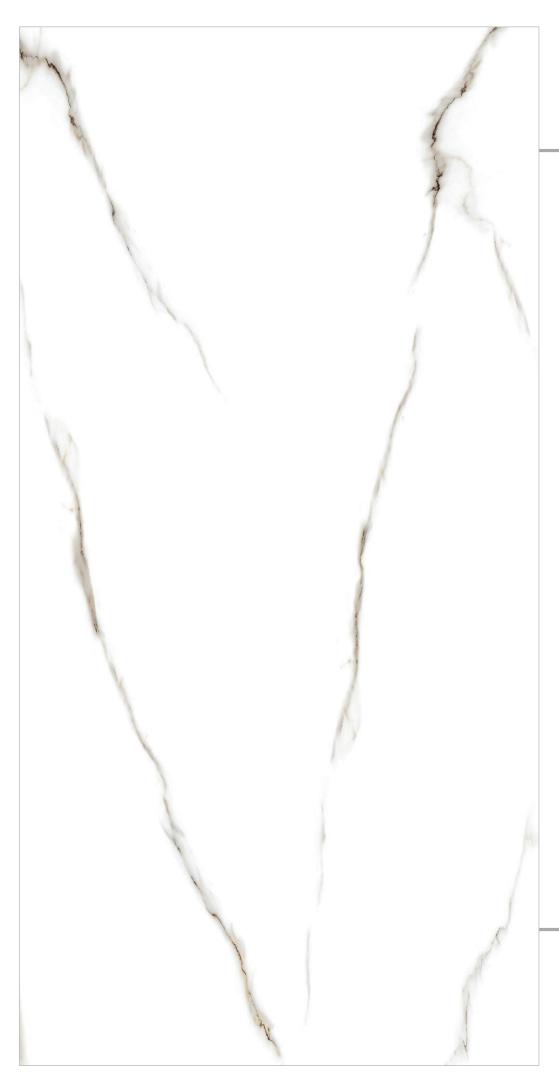

#### Ardesia Blue

FINISH: POLISHED

SIZE: 600X1200MM

































#### Armano Grís

- → FINISH : POLISHED
- ─ SIZE : 600X1200MM































## Gossy



### Beuty Marble

- FINISH: POLISHED
- → SIZE: 600X1200MM

































































#### Brazil Stone Blue

→ FINISH : POLISHED

− SIZE : 600X1200MM

















Crazing





## Gossy



#### Breccia

FINISH: POLISHED

-SIZE: 600X1200MM



































#### California Brown

FINISH: POLISHED

SIZE: 600X1200MM























## Gossy



#### Cicilia Marble Crema

→ FINISH : POLISHED

— SIZE : 600X1200MM



























#### Ciena Bíanco

FINISH: POLISHED

-SIZE: 600X1200MM





























## Gossy



### Classic Satuario

- FINISH: POLISHED
- -SIZE: 600X1200MM



























#### Concrete Grís

FINISH:
POLISHED

- SIZE : 600X1200MM









Low Water Dir Absorption s













# GOSSY



### Dahino Azul

- FINISH: POLISHED
- -SIZE: 600X1200MM

































## Dahino Beige

- FINISH: POLISHED
- SIZE: 600X1200MM































## Gossy



### Dahino Brown

→ FINISH : POLISHED

— SIZE : 600X1200MM



































### Díamond Brown

FINISH: POLISHED

- SIZE: 600X1200MM























## Glossy



## Dyna Beige

- ─ FINISH : POLISHED
- − SIZE : 600X1200MM







































### Emera Onyx Crema

- FINISH: POLISHED
- → SIZE: 600X1200MM































### Emperador Dark

→ FINISH