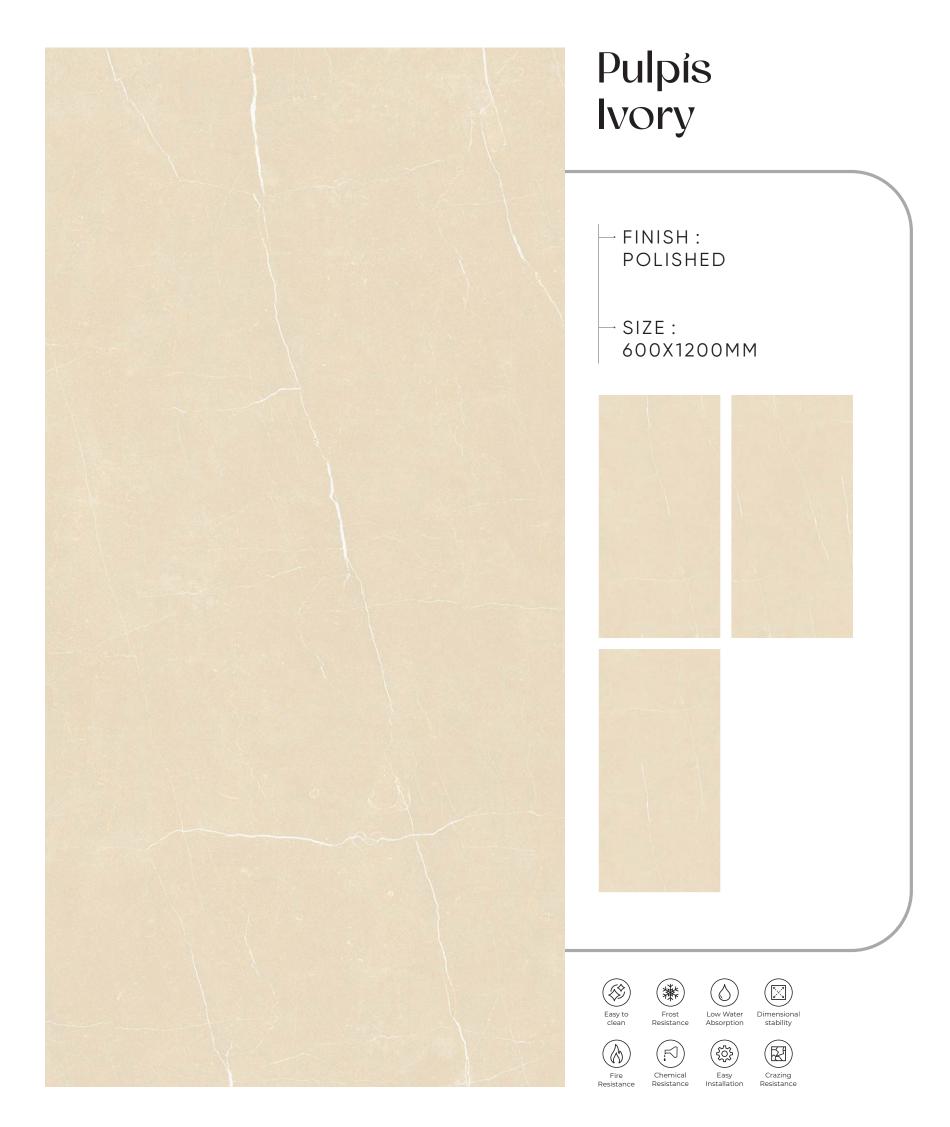

ul

- FINISH: POLISHED
- SIZE: 600X1200MM











































# Norway Brown

FINISH: POLISHED

-SIZE: 600X1200MM































### Gossy











#### Ocean Sea

FINISH: POLISHED

SIZE: 600X1200MM





















## Gossy



#### Ocean White New

FINISH: POLISHED

→ SIZE: 600X1200MM























### Gossy



#### Onice Brown

- FINISH: POLISHED
- -SIZE: 600X1200MM















































## Glossy





















### Opel Brown

– FINISH : POLISHED

- SIZE : 600X1200MM





















# GOSSY



### Playa White

- FINISH: POLISHED
- SIZE: 600X1200MM































# Pulpís Black

FINISH: POLISHED



























# Pulpís Brown

FINISH: POLISHED





































#### Quirky White

- → FINISH : POLISHED
- ─ SIZE : 600X1200MM



















Crazing









### Rain Forest

- FINISH: POLISHED
- → SIZE: 600X1200MM































### Rebera Grafito

FINISH: POLISHED

































### Rossalía Líne

- FINISH : POLISHED
- − SIZE : 600X1200MM

































# Sand Bianco FINISH: POLISHED → SIZE: 600X1200MM

















# Saphire Blue

FINISH: POLISHED



























# Saphíre Copper

FINISH: POLISHED

























## Snow Blue

– FINISH : POLISHED

– SIZE : 600X1200MM



















Easy

Crazing







# Spark Bíanco

- FINISH: POLISHED
- -SIZE: 600X1200MM







































# Spider Brown

FINISH: POLISHED































#