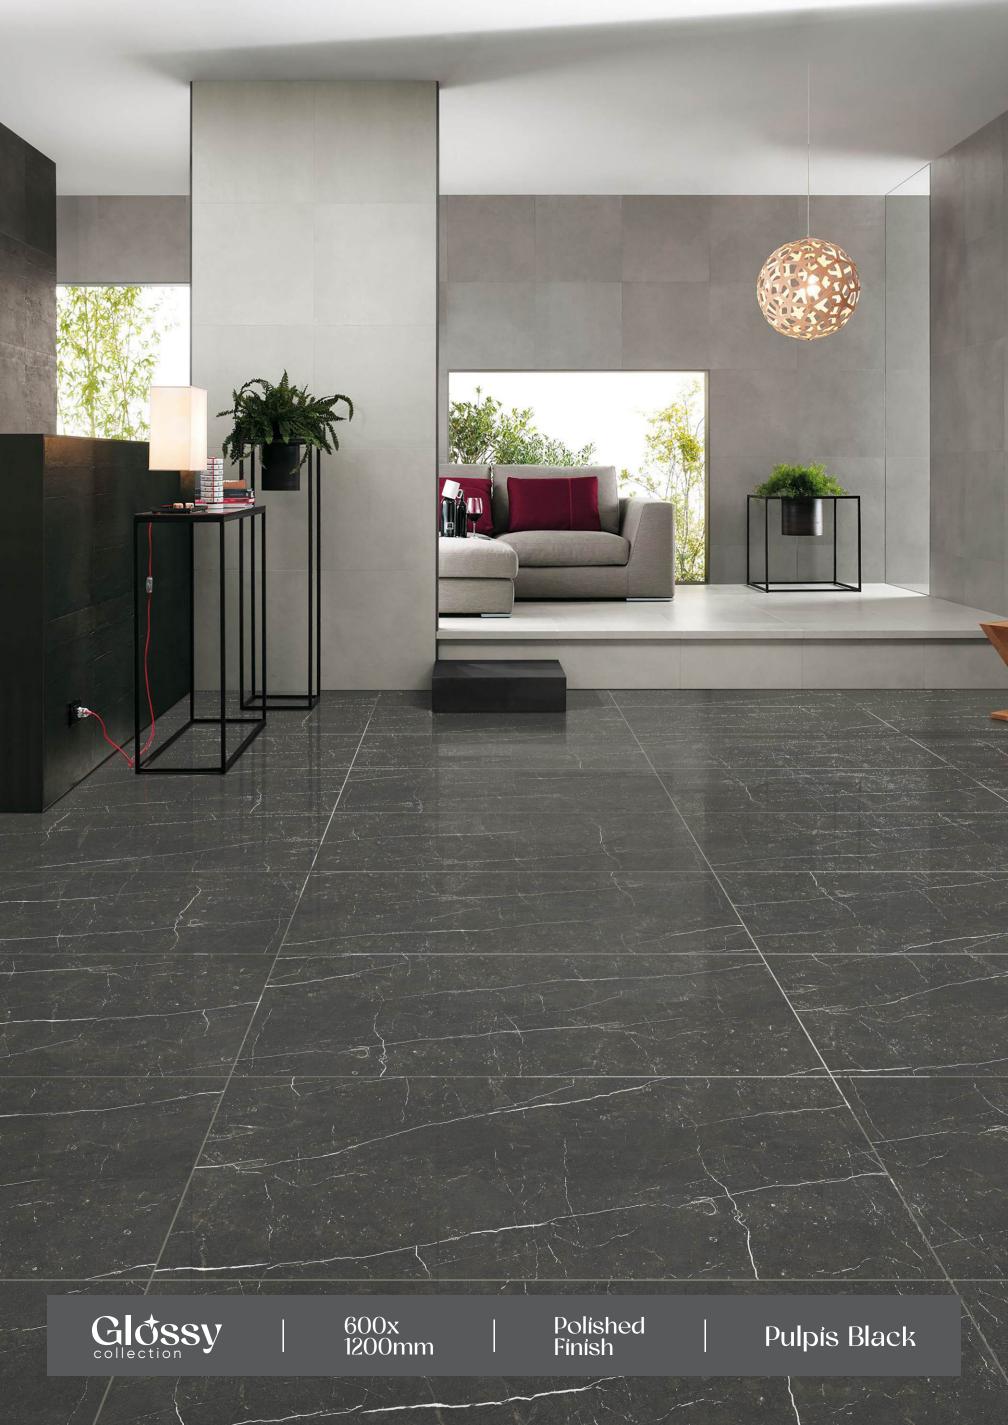

ISHED

→ SIZE: 600X1200MM































### Norway Azul

- FINISH: POLISHED
- SIZE: 600X1200MM











































# Norway Brown

FINISH: POLISHED

-SIZE: 600X1200MM































### Gossy











#### Ocean Sea

FINISH: POLISHED

SIZE: 600X1200MM





















## Gossy



#### Ocean White New

FINISH: POLISHED

→ SIZE: 600X1200MM























### Gossy



#### Onice Brown

- FINISH: POLISHED
- -SIZE: 600X1200MM















































## Glossy





















### Opel Brown

– FINISH : POLISHED

- SIZE : 600X1200MM





















# GOSSY



### Playa White

- FINISH: POLISHED
- SIZE: 600X1200MM































# Pulpís Black

FINISH: POLISHED



























# Pulpís Brown

FINISH: POLISHED





































#### Quirky White

- → FINISH : POLISHED
- ─ SIZE : 600X1200MM



















Crazing









### Rain Forest

- FINISH: POLISHED
- → SIZE: 600X1200MM































### Rebera Grafito

FINISH: POLISHED

































### Rossalía Líne

- FINISH : POLISHED
- − SIZE : 600X1200MM

































# Sand Bianco FINISH: POLISHED → SIZE: 600X1200MM

















# Saphire Blue

FINISH: POLISHED



























# Saphíre Copper

FINISH: POLISHED

























## Snow Blue

– FINISH : POLISHED

– SIZE : 600X1200MM



















Easy

Crazing







# Spark Bíanco

- FINISH: POLISHED
- -SIZE: 600X1200MM