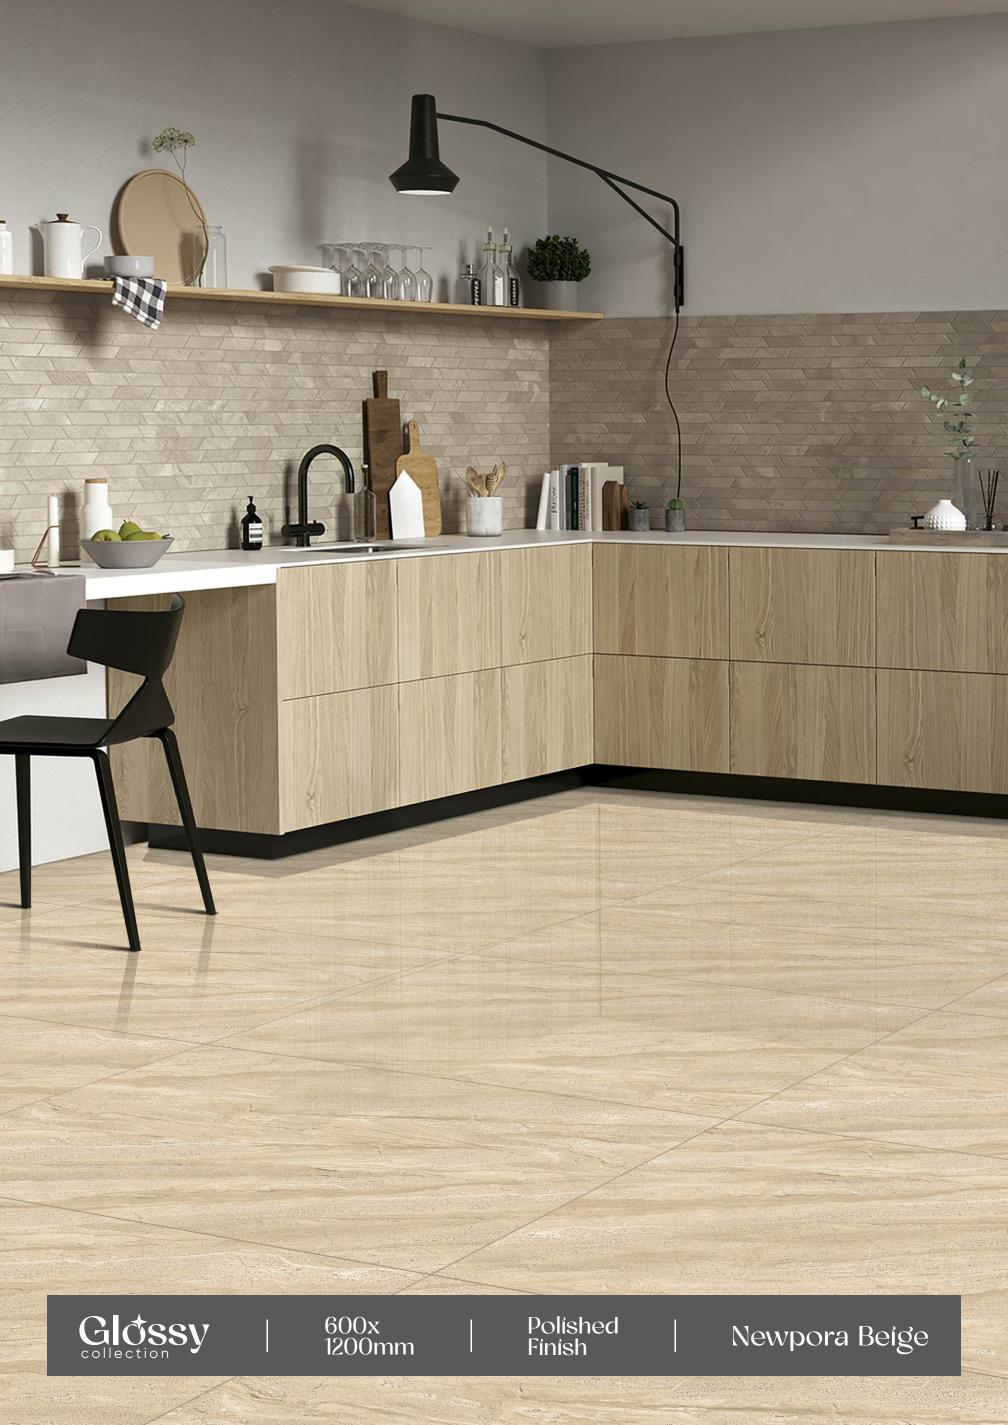

LISHED

SIZE: 600X1200MM



























# Manaliya Coffee

FINISH: POLISHED

SIZE: 600X1200MM





























### Mars Image

- FINISH: POLISHED
- -SIZE: 600X1200MM

































#### Mexican Marble

– FINISH : POLISHED

— SIZE : 600X1200MM















Water Dimension

















### Mílano Crema

→ FINISH : POLISHED

- SIZE : 600X1200MM



















Crazing









## Milano Grey

FINISH: POLISHED

-SIZE: 600X1200MM

























#### Miracle Marble

- FINISH: POLISHED
- → SIZE: 600X1200MM

































### Montero Blue

FINISH: POLISHED

→ SIZE: 600X1200MM





































## GOSSY



















### Newpora Beige

– FINISH : POLISHED

- SIZE : 600X1200MM

























# GOSSY



## Newpora Gold

FINISH: POLISHED

-SIZE: 600X1200MM



























### Newpora Gris

→ FINISH : POLISHED

– SIZE : 600X1200MM













r Dimensiona n stability

















## Ninja Azul

FINISH: POLISHED

-SIZE: 600X1200MM







































#### Nordic Gris

FINISH: POLISHED

→ SIZE: 600X1200MM































### Norway Azul

- FINISH: POLISHED
- SIZE: 600X1200MM











































# Norway Brown

FINISH: POLISHED

-SIZE: 600X1200MM































### Gossy











#### Ocean Sea

FINISH: POLISHED

SIZE: 600X1200MM





















## Gossy



#### Ocean White New

FINISH: POLISHED

→ SIZE: 600X1200MM























### Gossy



#### Onice Brown

- FINISH: POLISH