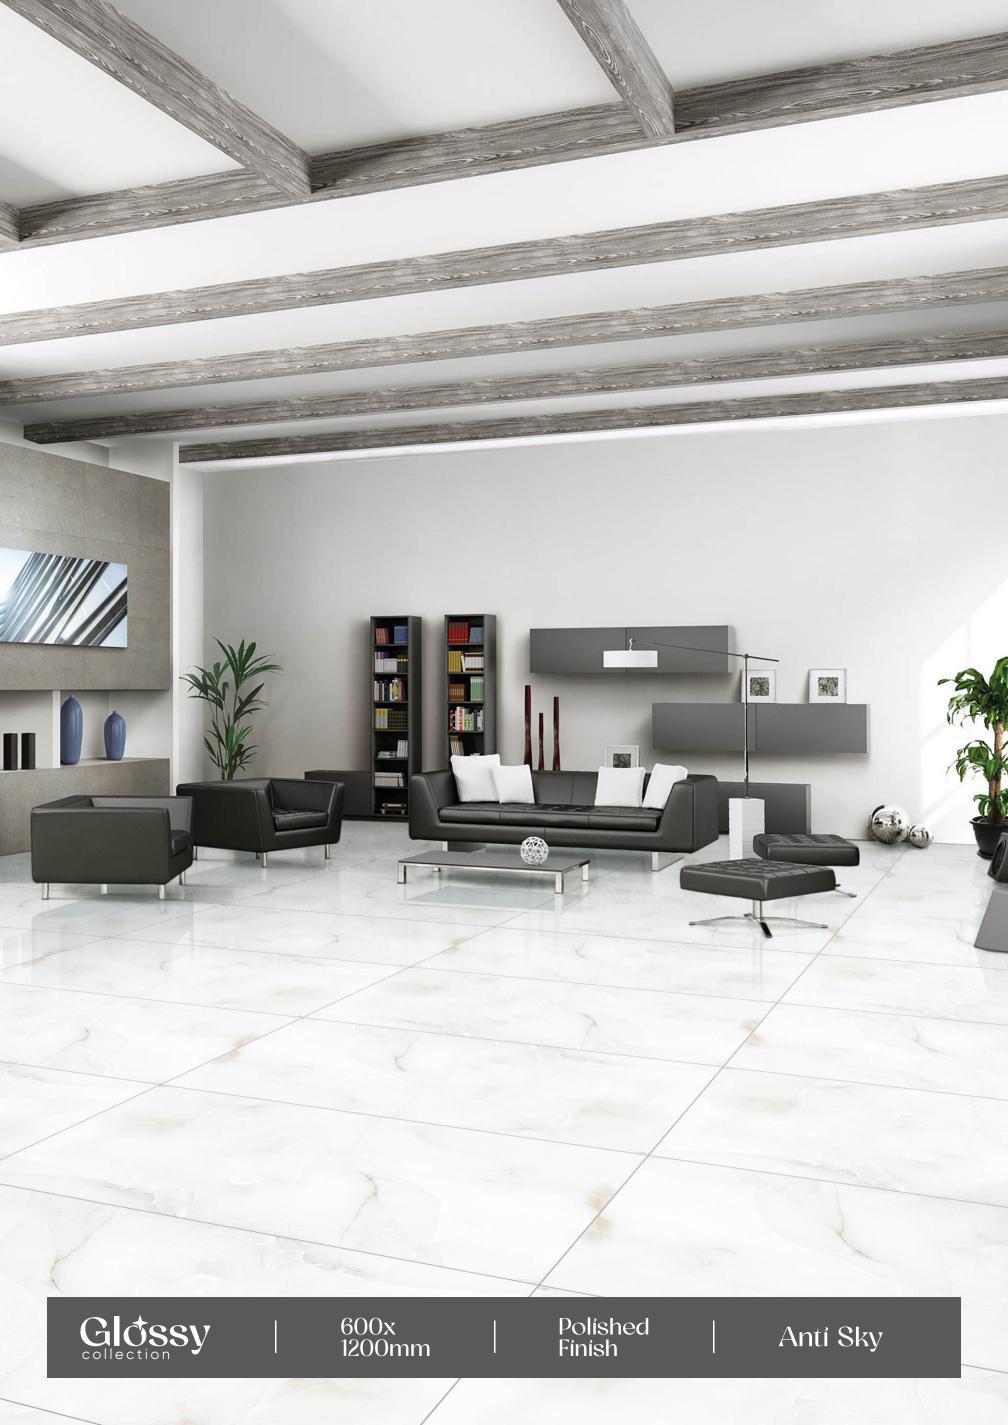

d vitrified at 1300°+ C.



### Applications

| 蓝    | RESIDENTIAL   | ****     | HOTELS   | <b>#1</b> | RESTAURANT    |
|------|---------------|----------|----------|-----------|---------------|
| <br> | GARDEN & POOL | <u> </u> | OFFICE   |           | SHOPS         |
| ن    | MALLS         | ×        | AIRPORTS | <u></u>   | PUBLIC SPACES |







### OUR COLLE-CTION

The Skytouch collection of specifically-curated tiles is unique to the touch & look! Inspired by various natural materials, genres, and cultures, we have compiled some of the best ceramic surfaces in our collection. With an endless color palette, multiple sizes, and customization options, our product portfolio has got something for everyone!







### Antí Sky

- FINISH: POLISHED
- → SIZE: 600X1200MM





























## Aquaris Onyx Grey

FINISH: POLISHED

SIZE: 600X1200MM































#### Arbes Blue

FINISH: POLISHED

→ SIZE: 600X1200MM





























#### Ardesia Blue

FINISH: POLISHED

SIZE: 600X1200MM

































#### Armano Grís

- → FINISH : POLISHED
- ─ SIZE : 600X1200MM































## Gossy



### Beuty Marble

- FINISH: POLISHED
- → SIZE: 600X1200MM

































































#### Brazil Stone Blue

→ FINISH : POLISHED

− SIZE : 600X1200MM

















Crazing





## Gossy



#### Breccia

FINISH: POLISHED

-SIZE: 600X1200MM



































#### California Brown

FINISH: POLISHED

SIZE: 600X1200MM























## Gossy



#### Cicilia Marble C