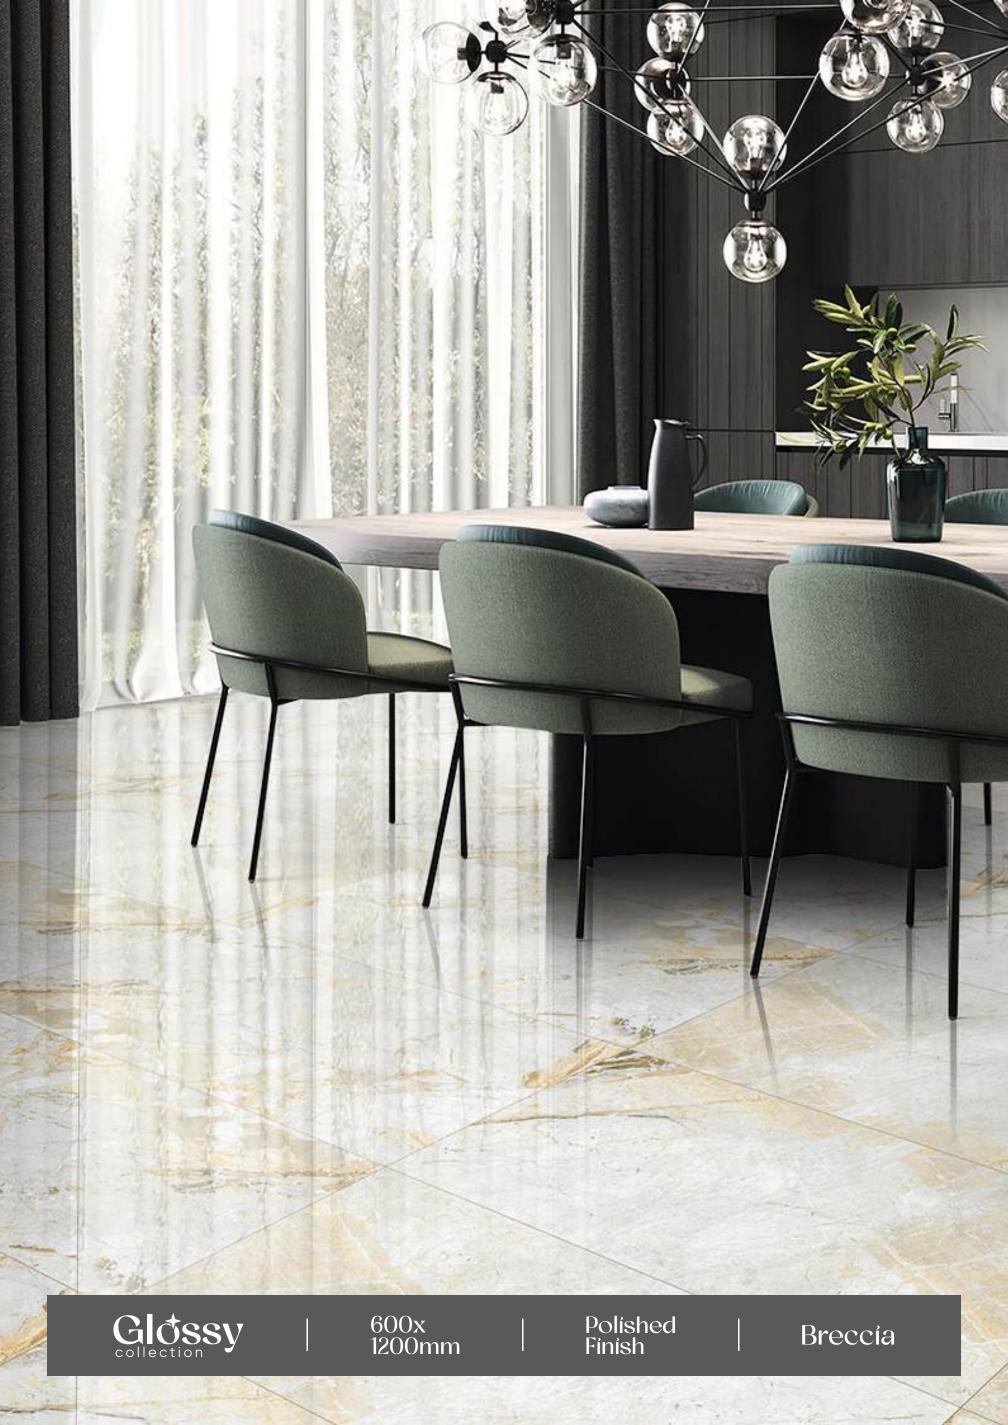

oduct portfolio has got something for everyone!







### Antí Sky

- FINISH: POLISHED
- → SIZE: 600X1200MM





























## Aquaris Onyx Grey

FINISH: POLISHED

SIZE: 600X1200MM































#### Arbes Blue

FINISH: POLISHED

→ SIZE: 600X1200MM





























#### Ardesia Blue

FINISH: POLISHED

SIZE: 600X1200MM

































#### Armano Grís

- → FINISH : POLISHED
- ─ SIZE : 600X1200MM































## Gossy



### Beuty Marble

- FINISH: POLISHED
- → SIZE: 600X1200MM

































































#### Brazil Stone Blue

→ FINISH : POLISHED

− SIZE : 600X1200MM

















Crazing





## Gossy



#### Breccia

FINISH: POLISHED

-SIZE: 600X1200MM



































#### California Brown

FINISH: POLISHED

SIZE: 600X1200MM























## Gossy



#### Cicilia Marble Crema

→ FINISH : POLISHED

— SIZE : 600X1200MM



























#### Ciena Bíanco

FINISH: POLISHED

-SIZE: 600X1200MM





























## Gossy



### Classic Satuario

- FINISH: POLISHED
- -SIZE: 600X1200MM



























#### Concrete Grís

FINISH:
POLISHED

- SIZE : 600X1200MM









Low Water Dir Absorption s













# GOSSY



### Dahino Azul

- FINISH: POLISHED
- -SIZE: 600X1200MM

































## Dahino Beige

- FINISH: POLISHED
- SIZE: 600X1200MM































## Gossy



### Dahino Brown

→ FINISH : POLISHED

— SIZE : 600X1200MM



































### Díamond B