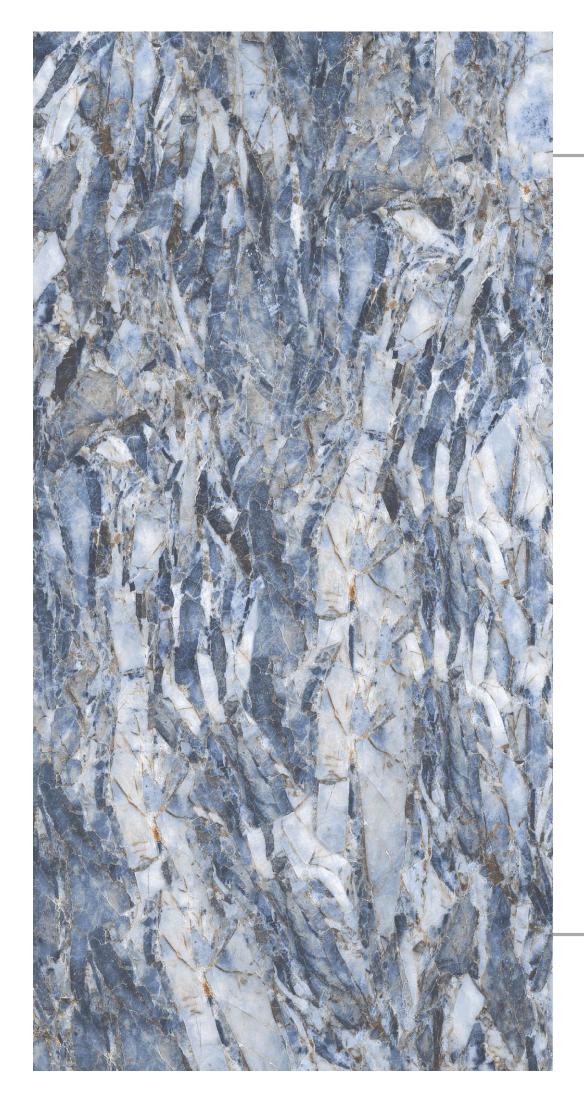

ials, genres, and cultures, we have compiled some of the best ceramic surfaces in our collection. With an endless color palette, multiple sizes, and customization options, our product portfolio has got something for everyone!







### Antí Sky

- FINISH: POLISHED
- → SIZE: 600X1200MM





























## Aquaris Onyx Grey

FINISH: POLISHED

SIZE: 600X1200MM































#### Arbes Blue

FINISH: POLISHED

→ SIZE: 600X1200MM





























#### Ardesia Blue

FINISH: POLISHED

SIZE: 600X1200MM

































#### Armano Grís

- → FINISH : POLISHED
- ─ SIZE : 600X1200MM































## Gossy



### Beuty Marble

- FINISH: POLISHED
- → SIZE: 600X1200MM

































































#### Brazil Stone Blue

→ FINISH : POLISHED

− SIZE : 600X1200MM

















Crazing





## Gossy



#### Breccia

FINISH: POLISHED

-SIZE: 600X1200MM



































#### California Brown

FINISH: POLISHED

SIZE: 600X1200MM























## Gossy



#### Cicilia Marble Crema

→ FINISH : POLISHED

— SIZE : 600X1200MM



























#### Ciena Bíanco

FINISH: POLISHED

-SIZE: 600X1200MM





























## Gossy



### Classic Satuario

- FINISH: POLISHED
- -SIZE: 600X1200MM



























#### Concrete Grís

FINISH:
POLISHED

- SIZE : 600X1200MM









Low Water Dir Absorption s













# GOSSY



### Dahino Azul

- FINISH: POLISHED
- -SIZE: 600X1200MM

































## Dahino Beige

- FINISH: