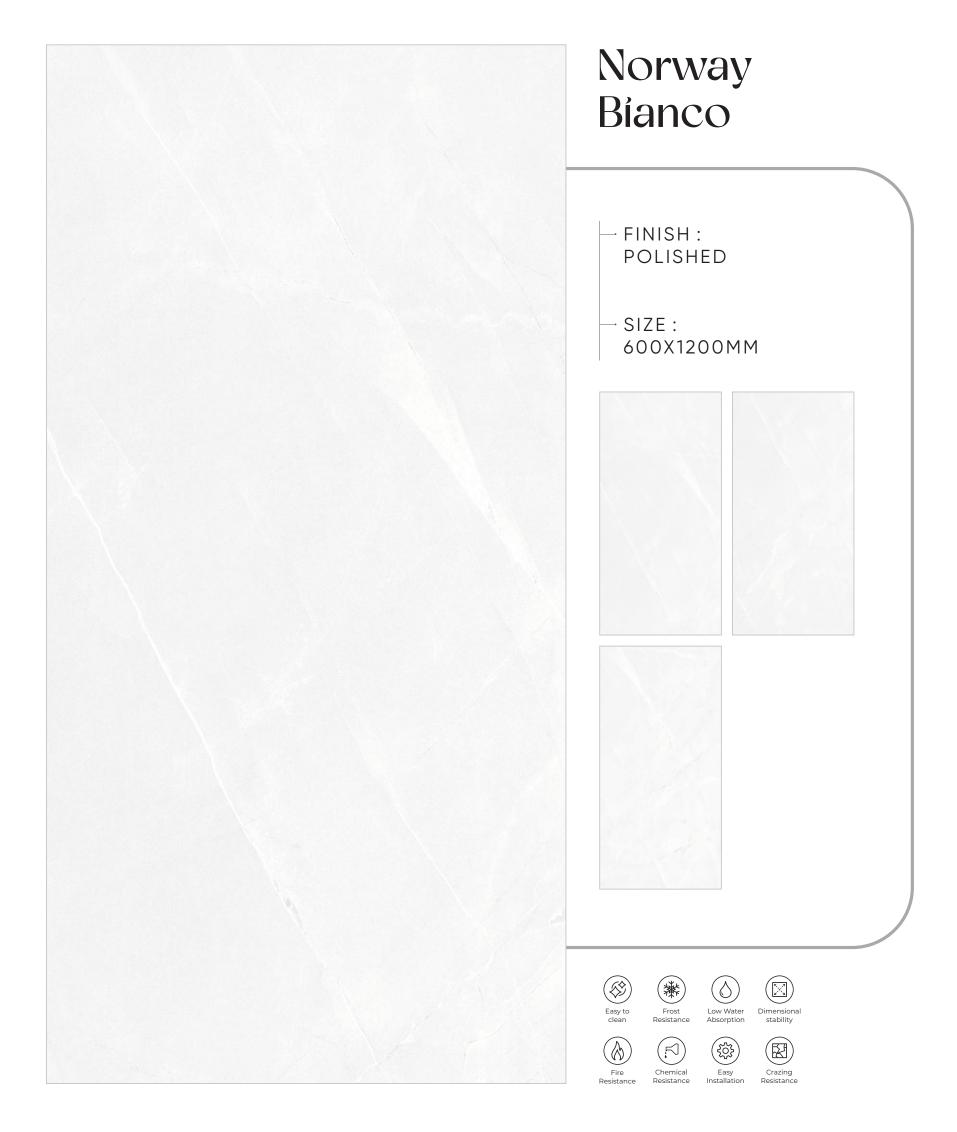

1200MM

























#### Miracle Marble

- FINISH: POLISHED
- → SIZE: 600X1200MM

































### Montero Blue

FINISH: POLISHED

→ SIZE: 600X1200MM





































## GOSSY



















### Newpora Beige

– FINISH : POLISHED

- SIZE : 600X1200MM

























# GOSSY



## Newpora Gold

FINISH: POLISHED

-SIZE: 600X1200MM



























### Newpora Gris

→ FINISH : POLISHED

– SIZE : 600X1200MM













r Dimensiona n stability

















## Ninja Azul

FINISH: POLISHED

-SIZE: 600X1200MM







































#### Nordic Gris

FINISH: POLISHED

→ SIZE: 600X1200MM































### Norway Azul

- FINISH: POLISHED
- SIZE: 600X1200MM











































# Norway Brown

FINISH: POLISHED

-SIZE: 600X1200MM































### Gossy











#### Ocean Sea

FINISH: POLISHED

SIZE: 600X1200MM





















## Gossy



#### Ocean White New

FINISH: POLISHED

→ SIZE: 600X1200MM























### Gossy



#### Onice Brown

- FINISH: POLISHED
- -SIZE: 600X1200MM















































## Glossy





















### Opel Brown

– FINISH : POLISHED

- SIZE : 600X1200MM





















# GOSSY



### Playa White

- FINISH: POLISHED
- SIZE: 600X1200MM































# Pulpís Black

FINISH: POLISHED



























# Pulpís Brown

FINISH: POLISHED





































#### Quirky White

- → FINISH : POLISHED
- ─ SIZE : 600X1200MM