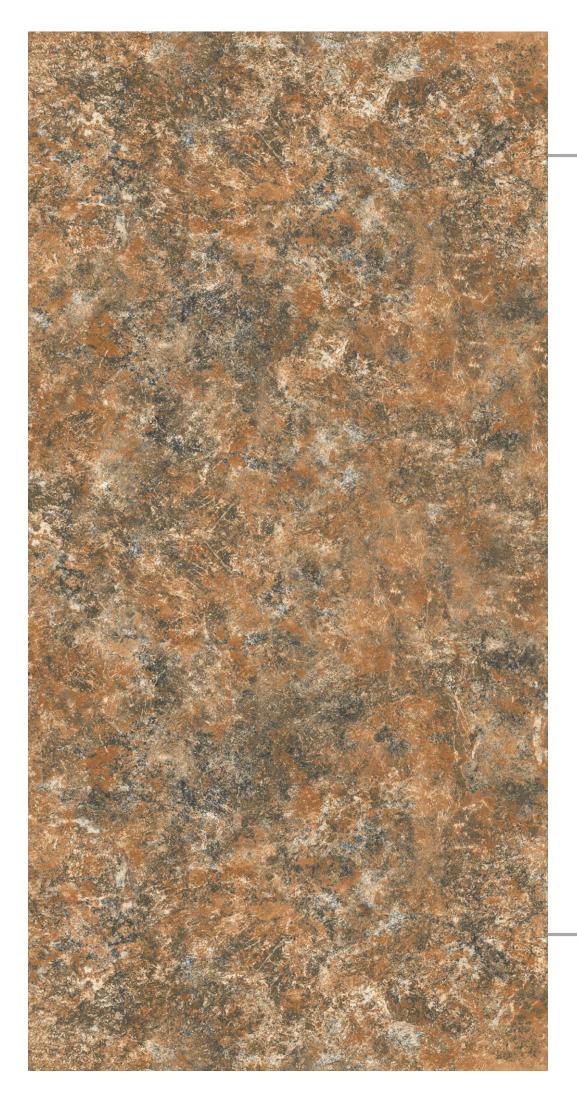

### Opel Brown

– FINISH : POLISHED

- SIZE : 600X1200MM





















# GOSSY



### Playa White

- FINISH: POLISHED
- SIZE: 600X1200MM































# Pulpís Black

FINISH: POLISHED



























# Pulpís Brown

FINISH: POLISHED





































#### Quirky White

- → FINISH : POLISHED
- ─ SIZE : 600X1200MM



















Crazing









### Rain Forest

- FINISH: POLISHED
- → SIZE: 600X1200MM































### Rebera Grafito

FINISH: POLISHED

































### Rossalía Líne

- FINISH : POLISHED
- − SIZE : 600X1200MM

































# Sand Bianco FINISH: POLISHED → SIZE: 600X1200MM

















# Saphire Blue

FINISH: POLISHED



























# Saphíre Copper

FINISH: POLISHED

























## Snow Blue

– FINISH : POLISHED

– SIZE : 600X1200MM



















Easy

Crazing







# Spark Bíanco

- FINISH: POLISHED
- -SIZE: 600X1200MM







































# Spider Brown

FINISH: POLISHED































## Spider White

FINISH: POLISHED

























## Stone Impex

FINISH: POLISHED































600X1200MM

















### Trava Crema

FINISH: POLISHED



































### Urban Marble

FINISH: POLISHED



























### Venus Bianco

- FINISH: POLISHED
- -SIZE: 600X1200MM































# GOSSY

















### Verona Brown

FINISH: POLISHED



























### Vulkan White

FINISH: PO