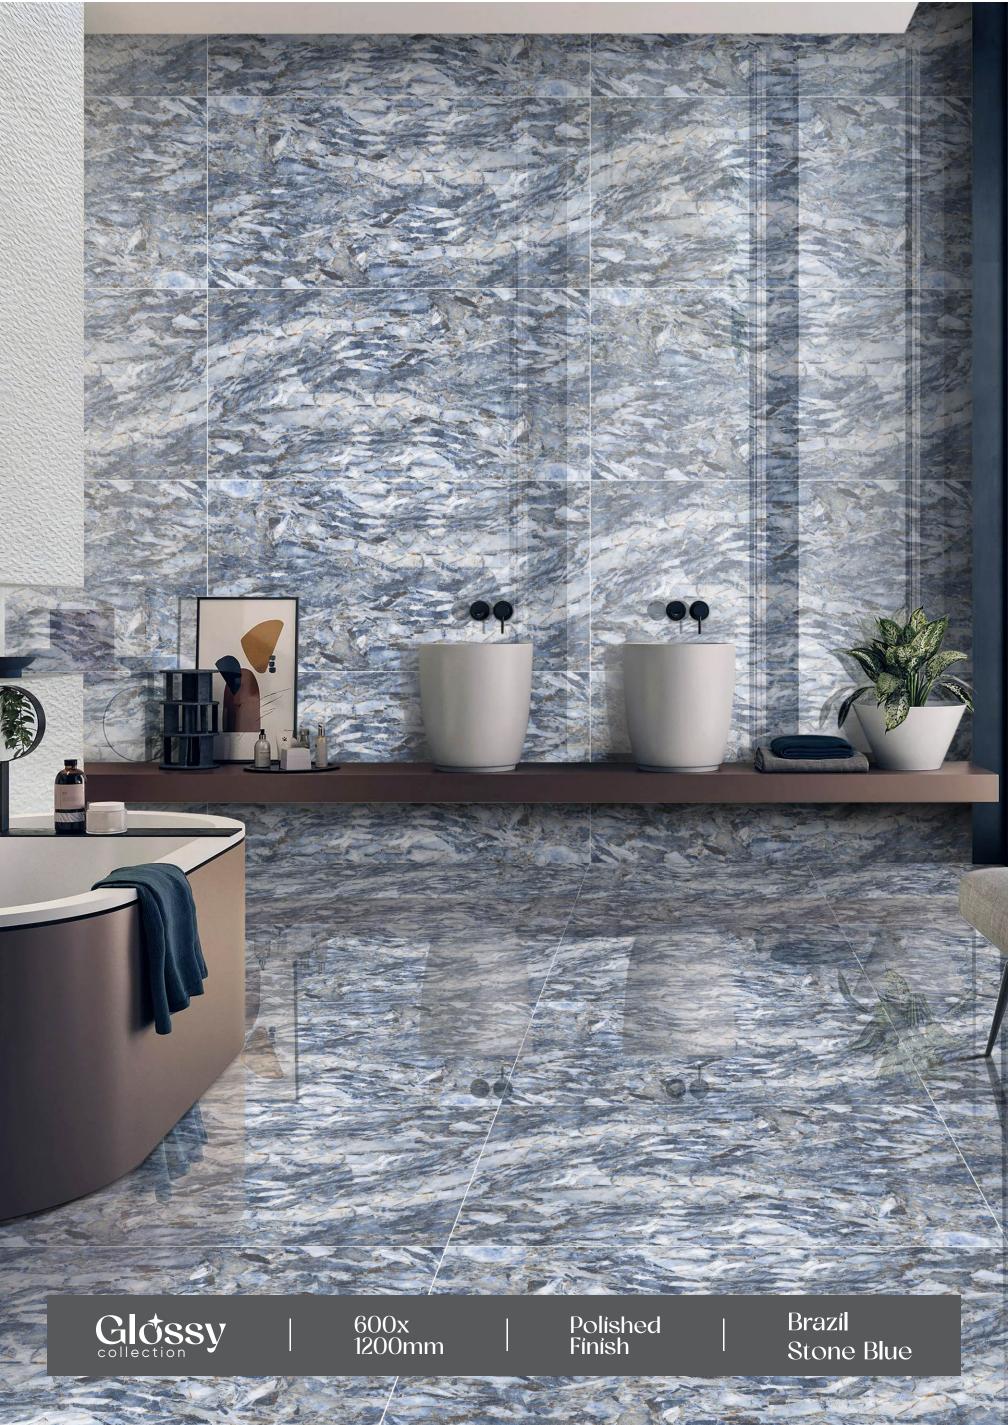

ion. With an endless color palette, multiple sizes, and customization options, our product portfolio has got something for everyone!







### Antí Sky

- FINISH: POLISHED
- → SIZE: 600X1200MM





























## Aquaris Onyx Grey

FINISH: POLISHED

SIZE: 600X1200MM































#### Arbes Blue

FINISH: POLISHED

→ SIZE: 600X1200MM





























#### Ardesia Blue

FINISH: POLISHED

SIZE: 600X1200MM

































#### Armano Grís

- → FINISH : POLISHED
- ─ SIZE : 600X1200MM































## Gossy



### Beuty Marble

- FINISH: POLISHED
- → SIZE: 600X1200MM

































































#### Brazil Stone Blue

→ FINISH : POLISHED

− SIZE : 600X1200MM

















Crazing





## Gossy



#### Breccia

FINISH: POLISHED

-SIZE: 600X1200MM



































#### California Brown

FINISH: POLISHED

SIZE: 600X1200MM























## Gossy



#### Cicilia Marble Crema

→ FINISH : POLISHED

— SIZE : 600X1200MM



























#### Ciena Bíanco

FINISH: POLISHED

-SIZE: 600X1200MM





























## Gossy



### Classic Satuario

- FINISH: POLISHED
- -SIZE: 600X1200MM



























#### Concrete Grís

FINISH:
POLISHED

- SIZE : 600X1200MM









Low Water Dir Absorption s













# GOSSY



### Dahino Azul

- FINISH: POLISHED
- -SIZE: 600X1200MM

































## Dahino Beige

- FINISH: POLISHED
- SIZE: 600X1200MM































## Gossy



### Dahino Brown

→ FI