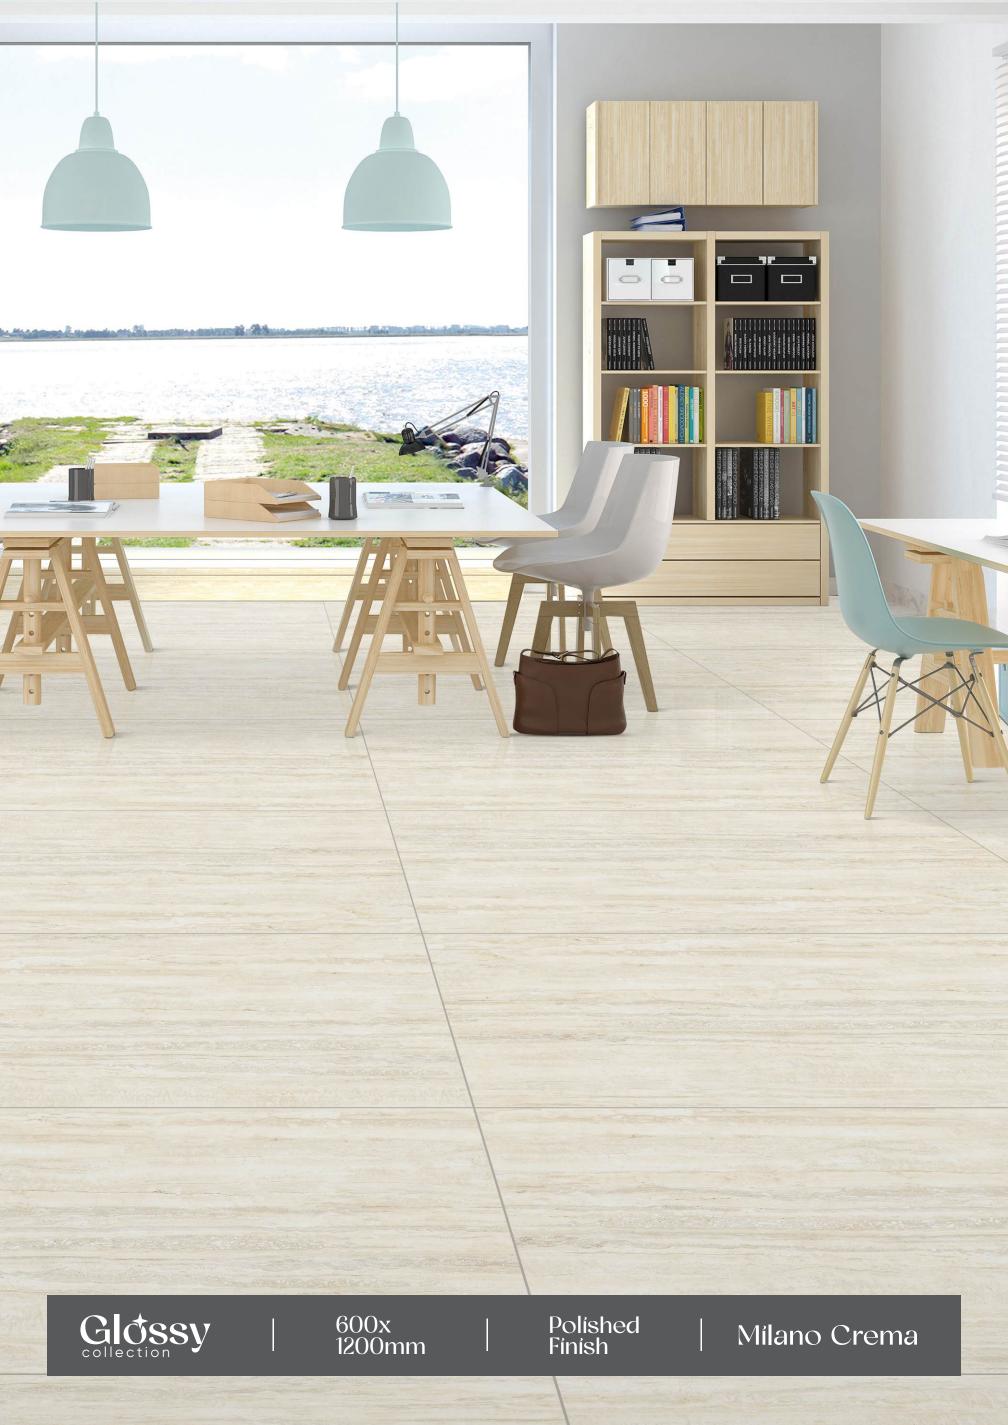

600x 1200mm Polished Finish

Loiza Satvario







#### Lorenzo Bíanco

– FINISH : POLISHED

− SIZE : 600X1200MM





















Crazing









#### Lorenzo Crema

FINISH: POLISHED

→ SIZE: 600X1200MM



























#### Lorenzo Verde

– FINISH : POLISHED

— SIZE : 600X1200MM





















clean

Easy









### Madrid Brown

FINISH: POLISHED

SIZE: 600X1200MM



























# Manaliya Coffee

FINISH: POLISHED

SIZE: 600X1200MM





























### Mars Image

- FINISH: POLISHED
- -SIZE: 600X1200MM

































#### Mexican Marble

– FINISH : POLISHED

— SIZE : 600X1200MM















Water Dimension

















### Mílano Crema

→ FINISH : POLISHED

- SIZE : 600X1200MM



















Crazing









## Milano Grey

FINISH: POLISHED

-SIZE: 600X1200MM

























#### Miracle Marble

- FINISH: POLISHED
- → SIZE: 600X1200MM

































### Montero Blue

FINISH: POLISHED

→ SIZE: 600X1200MM





































## GOSSY



















### Newpora Beige

– FINISH : POLISHED

- SIZE : 600X1200MM

























# GOSSY



## Newpora Gold

FINISH: POLISHED

-SIZE: 600X1200MM



























### Newpora Gris

→ FINISH : POLISHED

– SIZE : 600X1200MM













r Dimensiona n stability

















## Ninja Azul

FINISH: POLISHED

-SIZE: 600X1200MM







































#### Nordic Gris

FINISH: POLISHED

→ SIZE: 600X1200MM































### Norway Azul

- FINISH: POLISHED