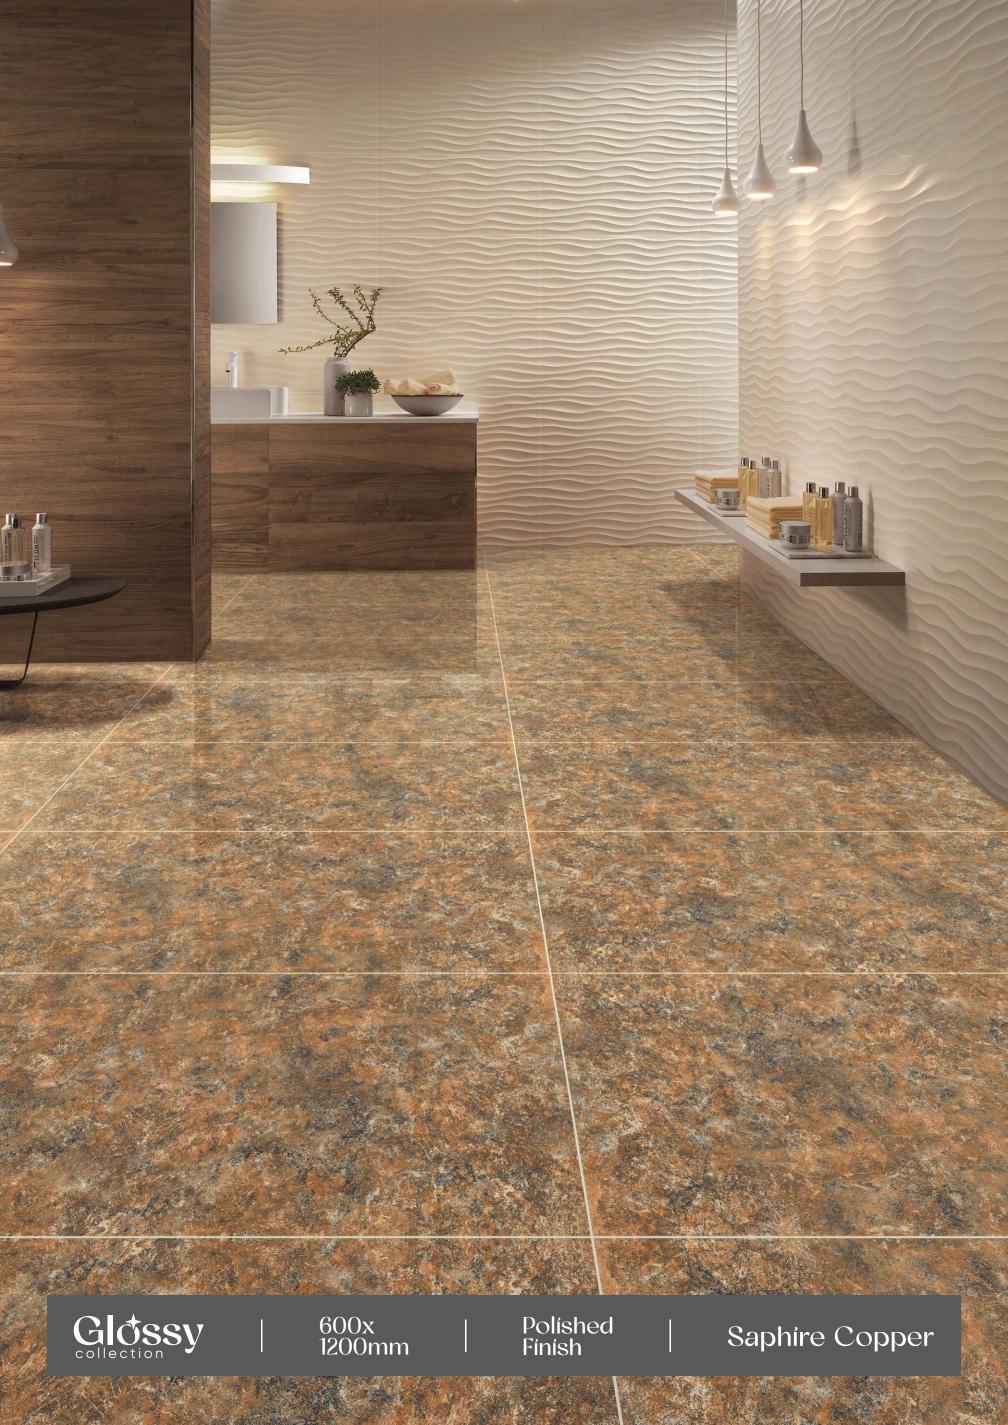

- SIZE : 600X1200MM





















# GOSSY



### Playa White

- FINISH: POLISHED
- SIZE: 600X1200MM































# Pulpís Black

FINISH: POLISHED



























# Pulpís Brown

FINISH: POLISHED





































#### Quirky White

- → FINISH : POLISHED
- ─ SIZE : 600X1200MM



















Crazing









### Rain Forest

- FINISH: POLISHED
- → SIZE: 600X1200MM































### Rebera Grafito

FINISH: POLISHED

































### Rossalía Líne

- FINISH : POLISHED
- − SIZE : 600X1200MM

































# Sand Bianco FINISH: POLISHED → SIZE: 600X1200MM

















# Saphire Blue

FINISH: POLISHED



























# Saphíre Copper

FINISH: POLISHED

























## Snow Blue

– FINISH : POLISHED

– SIZE : 600X1200MM



















Easy

Crazing







# Spark Bíanco

- FINISH: POLISHED
- -SIZE: 600X1200MM







































# Spider Brown

FINISH: POLISHED































## Spider White

FINISH: POLISHED

























## Stone Impex

FINISH: POLISHED































600X1200MM

















### Trava Crema

FINISH: POLISHED



































### Urban Marble

FINISH: POLISHED



























### Venus Bianco

- FINISH: POLISHED
- -SIZE: 600X1200MM































# GOSSY

















### Verona Brown

FINISH: POLISHED



























### Vulkan White

FINISH: POLISHED





























### Wiscon Marble