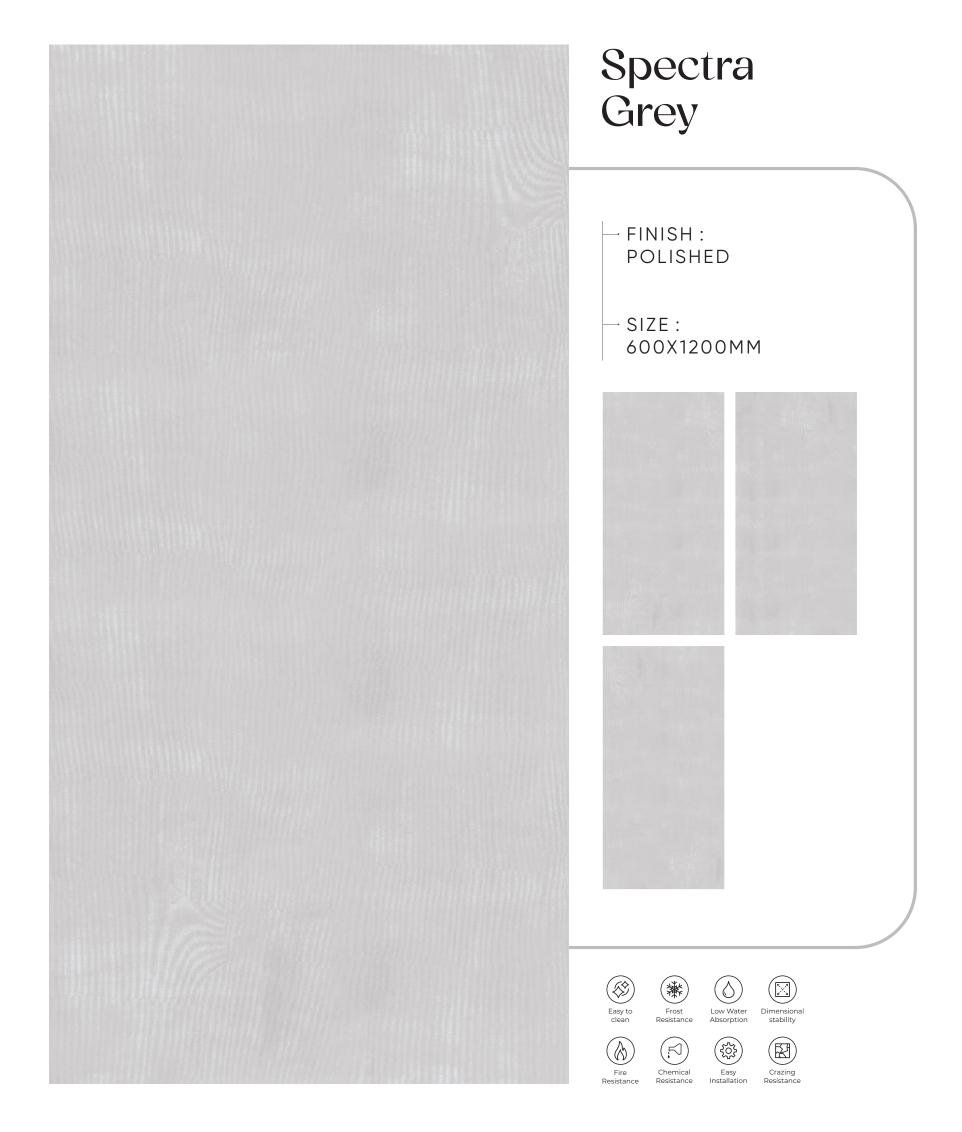

# Pulpís Brown

FINISH: POLISHED





































#### Quirky White

- → FINISH : POLISHED
- ─ SIZE : 600X1200MM



















Crazing









### Rain Forest

- FINISH: POLISHED
- → SIZE: 600X1200MM































### Rebera Grafito

FINISH: POLISHED

































### Rossalía Líne

- FINISH : POLISHED
- − SIZE : 600X1200MM

































# Sand Bianco FINISH: POLISHED → SIZE: 600X1200MM

















# Saphire Blue

FINISH: POLISHED



























# Saphíre Copper

FINISH: POLISHED

























## Snow Blue

– FINISH : POLISHED

– SIZE : 600X1200MM



















Easy

Crazing







# Spark Bíanco

- FINISH: POLISHED
- -SIZE: 600X1200MM







































# Spider Brown

FINISH: POLISHED































## Spider White

FINISH: POLISHED

























## Stone Impex

FINISH: POLISHED































600X1200MM

















### Trava Crema

FINISH: POLISHED



































### Urban Marble

FINISH: POLISHED



























### Venus Bianco

- FINISH: POLISHED
- -SIZE: 600X1200MM































# GOSSY

















### Verona Brown

FINISH: POLISHED



























### Vulkan White

FINISH: POLISHED





























### Wiscon Marble

FINISH: POLISHED



















### **SKYTOUCH CERAMIC PVT. LTD.**

Near Pavadiyari Canal, Jetpar Road, At. Shapar, Morbi - 363 642. (Guj.) INDIA

> info@skytouchceramic.com export@s