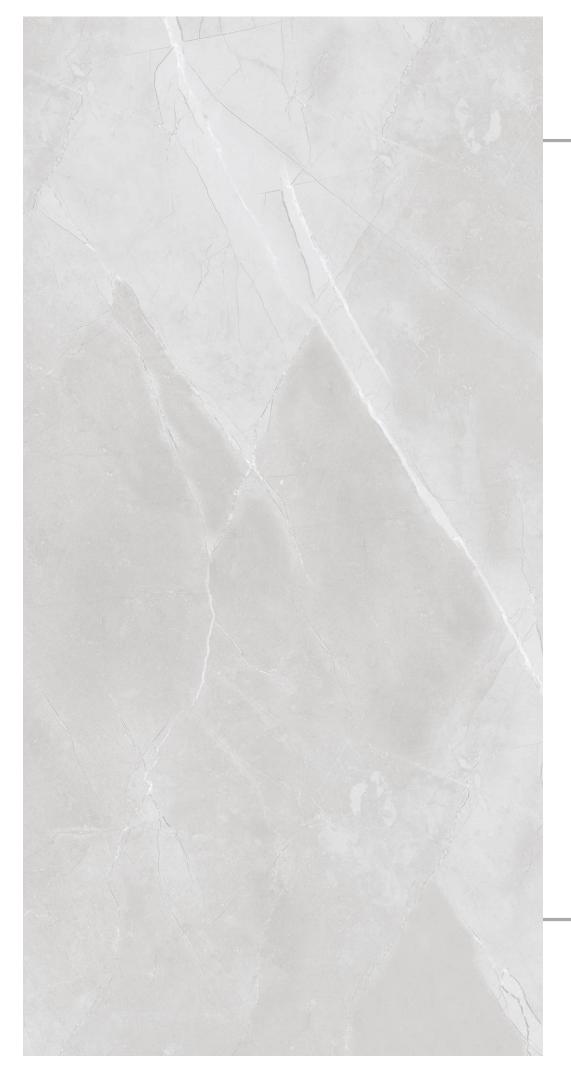

Water Dimension

















### Mílano Crema

→ FINISH : POLISHED

- SIZE : 600X1200MM



















Crazing









## Milano Grey

FINISH: POLISHED

-SIZE: 600X1200MM

























#### Miracle Marble

- FINISH: POLISHED
- → SIZE: 600X1200MM

































### Montero Blue

FINISH: POLISHED

→ SIZE: 600X1200MM





































## GOSSY



















### Newpora Beige

– FINISH : POLISHED

- SIZE : 600X1200MM

























# GOSSY



## Newpora Gold

FINISH: POLISHED

-SIZE: 600X1200MM



























### Newpora Gris

→ FINISH : POLISHED

– SIZE : 600X1200MM













r Dimensiona n stability

















## Ninja Azul

FINISH: POLISHED

-SIZE: 600X1200MM







































#### Nordic Gris

FINISH: POLISHED

→ SIZE: 600X1200MM































### Norway Azul

- FINISH: POLISHED
- SIZE: 600X1200MM











































# Norway Brown

FINISH: POLISHED

-SIZE: 600X1200MM































### Gossy











#### Ocean Sea

FINISH: POLISHED

SIZE: 600X1200MM





















## Gossy



#### Ocean White New

FINISH: POLISHED

→ SIZE: 600X1200MM























### Gossy



#### Onice Brown

- FINISH: POLISHED
- -SIZE: 600X1200MM















































## Glossy





















### Opel Brown

– FINISH : POLISHED

- SIZE : 600X1200MM





















# GOSSY



### Playa White

- FINISH: POLISHED
- SIZE: 600X1200MM































# Pulpís Black

FINIS