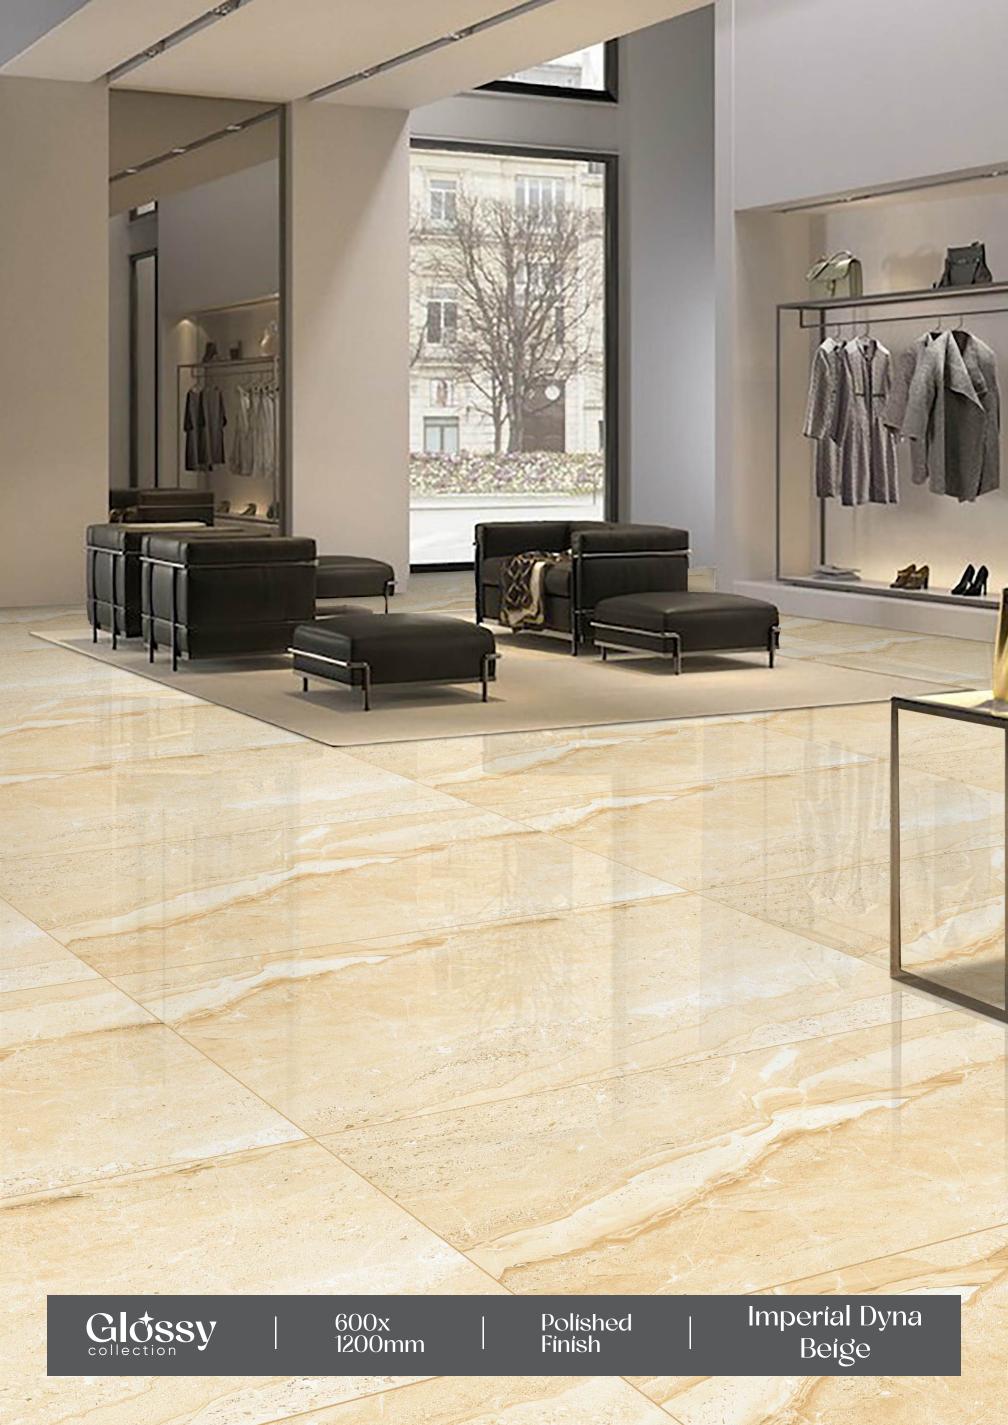

wn

FINISH: POLISHED

- SIZE: 600X1200MM























## Glossy



## Dyna Beige

- ─ FINISH : POLISHED
- − SIZE : 600X1200MM







































### Emera Onyx Crema

- FINISH: POLISHED
- → SIZE: 600X1200MM































### Emperador Dark

→ FINISH : POLISHED

− SIZE : 600X1200MM



















Crazi













# Gossy



### Fire Line

- → FINISH : POLISHED
- SIZE : 600X1200MM

































## Fusion Grey

FINISH: POLISHED

SIZE: 600X1200MM





























## Galaxy Blue

FINISH: POLISHED

SIZE: 600X1200MM



























## Galaxy Gold

FINISH: POLISHED

→ SIZE: 600X1200MM





















# GOSSY











# Imperial Dyna Beige

FINISH: POLISHED

SIZE: 600X1200MM







































## Kinder Beige

- FINISH: POLISHED
- -SIZE: 600X1200MM





























### Kinder Bianco

- FINISH: POLISHED
- -SIZE: 600X1200MM

































## Lípsa Grafito

FINISH: POLISHED

-SIZE: 600X1200MM



































600x 1200mm Polished Finish

Loiza Satvario







#### Lorenzo Bíanco

– FINISH : POLISHED

− SIZE : 600X1200MM





















Crazing









#### Lorenzo Crema

FINISH: POLISHED

→ SIZE: 600X1200MM



























#### Lorenzo Verde

– FINISH : POLISHED

— SIZE : 600X1200MM





















clean

Easy









### Madrid Brown

FINISH: POLISHED

SIZE: 600X1200MM



























# Manaliya Coffee

FINISH: POLISHED

SIZE: 600X1200MM





























### Mars Image

-