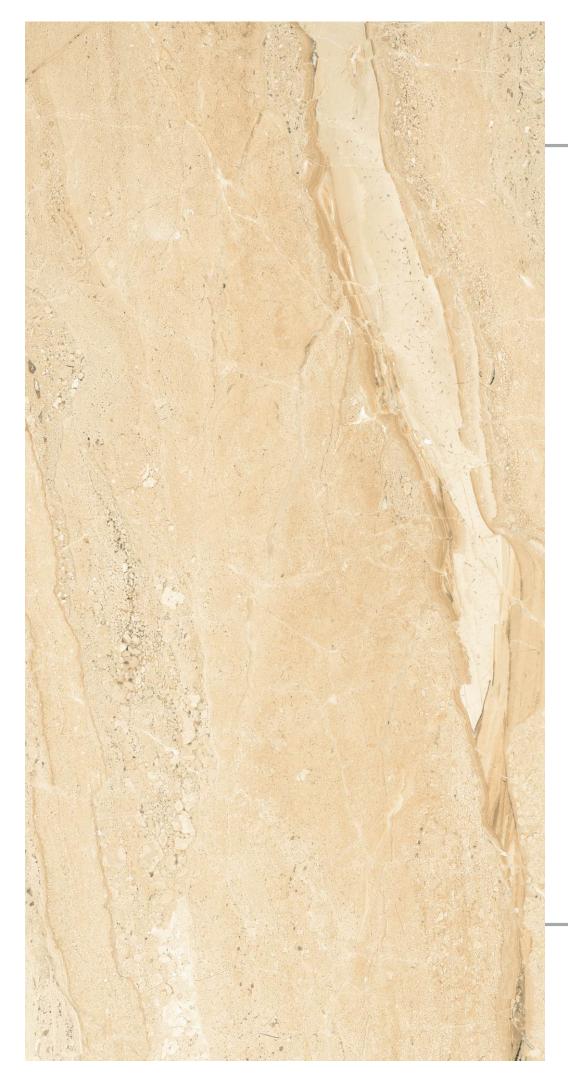

## Gossy



#### Cicilia Marble Crema

→ FINISH : POLISHED

— SIZE : 600X1200MM



























#### Ciena Bíanco

FINISH: POLISHED

-SIZE: 600X1200MM





























## Gossy



### Classic Satuario

- FINISH: POLISHED
- -SIZE: 600X1200MM



























#### Concrete Grís

FINISH:
POLISHED

- SIZE : 600X1200MM









Low Water Dir Absorption s













# GOSSY



### Dahino Azul

- FINISH: POLISHED
- -SIZE: 600X1200MM

































## Dahino Beige

- FINISH: POLISHED
- SIZE: 600X1200MM































## Gossy



### Dahino Brown

→ FINISH : POLISHED

— SIZE : 600X1200MM



































### Díamond Brown

FINISH: POLISHED

- SIZE: 600X1200MM























## Glossy



## Dyna Beige

- ─ FINISH : POLISHED
- − SIZE : 600X1200MM







































### Emera Onyx Crema

- FINISH: POLISHED
- → SIZE: 600X1200MM































### Emperador Dark

→ FINISH : POLISHED

− SIZE : 600X1200MM



















Crazi













# Gossy



### Fire Line

- → FINISH : POLISHED
- SIZE : 600X1200MM

































## Fusion Grey

FINISH: POLISHED

SIZE: 600X1200MM





























## Galaxy Blue

FINISH: POLISHED

SIZE: 600X1200MM



























## Galaxy Gold

FINISH: POLISHED

→ SIZE: 600X1200MM





















# GOSSY











# Imperial Dyna Beige

FINISH: POLISHED

SIZE: 600X1200MM







































## Kinder Beige

- FINISH: POLISHED
- -SIZE: 600X1200MM