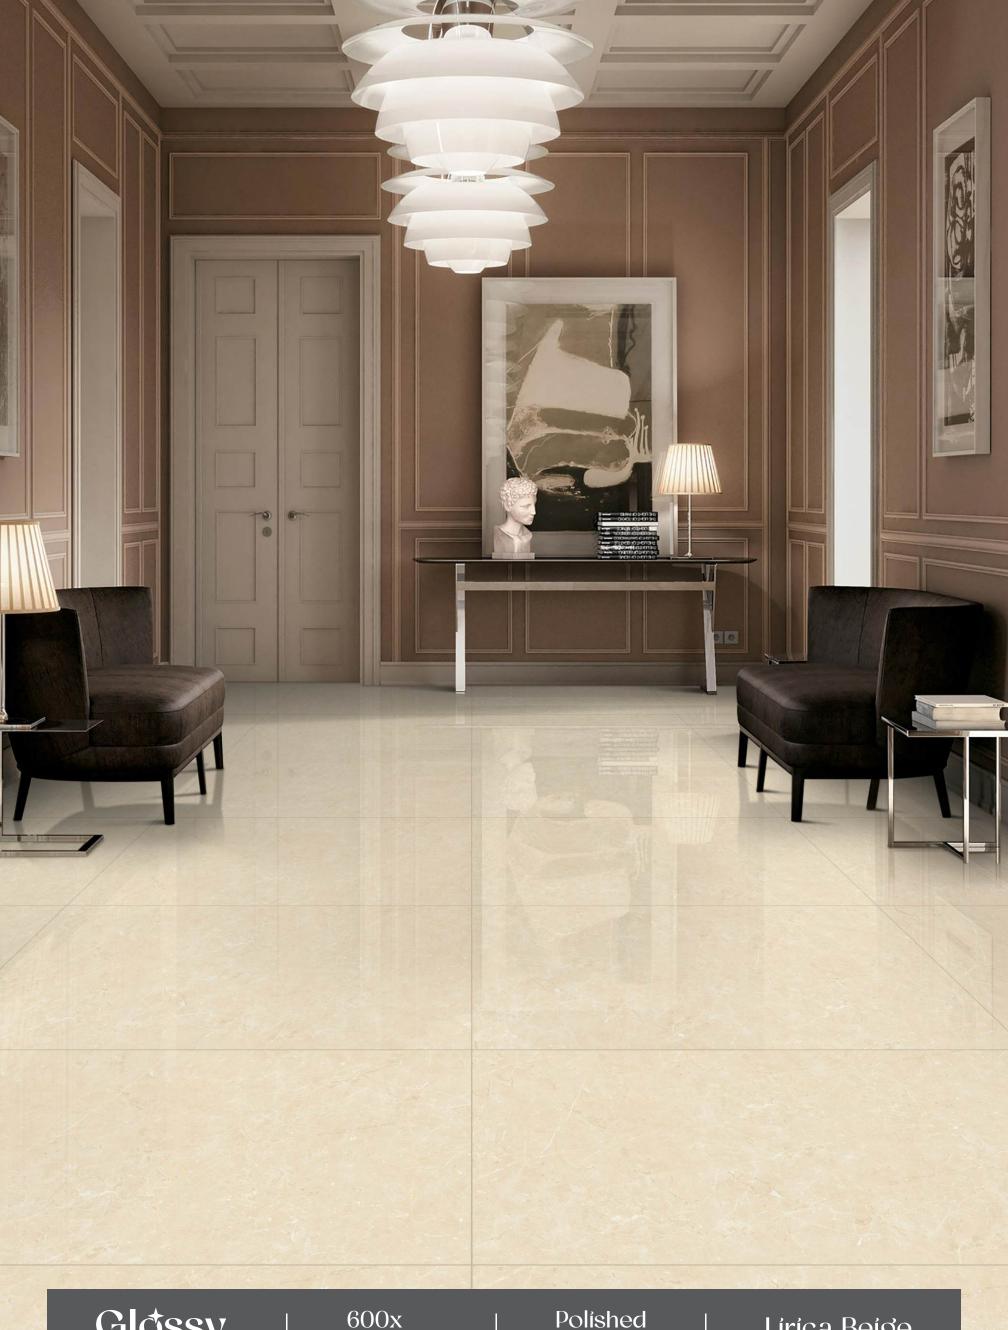

mperador Dark

→ FINISH : POLISHED

− SIZE : 600X1200MM



















Crazi













# Gossy



### Fire Line

- → FINISH : POLISHED
- SIZE : 600X1200MM

































## Fusion Grey

FINISH: POLISHED

SIZE: 600X1200MM





























## Galaxy Blue

FINISH: POLISHED

SIZE: 600X1200MM



























## Galaxy Gold

FINISH: POLISHED

→ SIZE: 600X1200MM





















# GOSSY











# Imperial Dyna Beige

FINISH: POLISHED

SIZE: 600X1200MM







































## Kinder Beige

- FINISH: POLISHED
- -SIZE: 600X1200MM





























### Kinder Bianco

- FINISH: POLISHED
- -SIZE: 600X1200MM

































## Lípsa Grafito

FINISH: POLISHED

-SIZE: 600X1200MM



































600x 1200mm Polished Finish

Loiza Satvario







#### Lorenzo Bíanco

– FINISH : POLISHED

− SIZE : 600X1200MM





















Crazing









#### Lorenzo Crema

FINISH: POLISHED

→ SIZE: 600X1200MM



























#### Lorenzo Verde

– FINISH : POLISHED

— SIZE : 600X1200MM





















clean

Easy









### Madrid Brown

FINISH: POLISHED

SIZE: 600X1200MM



























# Manaliya Coffee

FINISH: POLISHED

SIZE: 600X1200MM





























### Mars Image

- FINISH: POLISHED
- -SIZE: 600X1200MM

































#### Mexican Marble

– FINISH : POLISHED

— SIZE : 600X1200MM















Water Dimension

















### Mílano Crema

→ FINISH : POLISHED

- SIZE : 600X1200MM



















Crazing