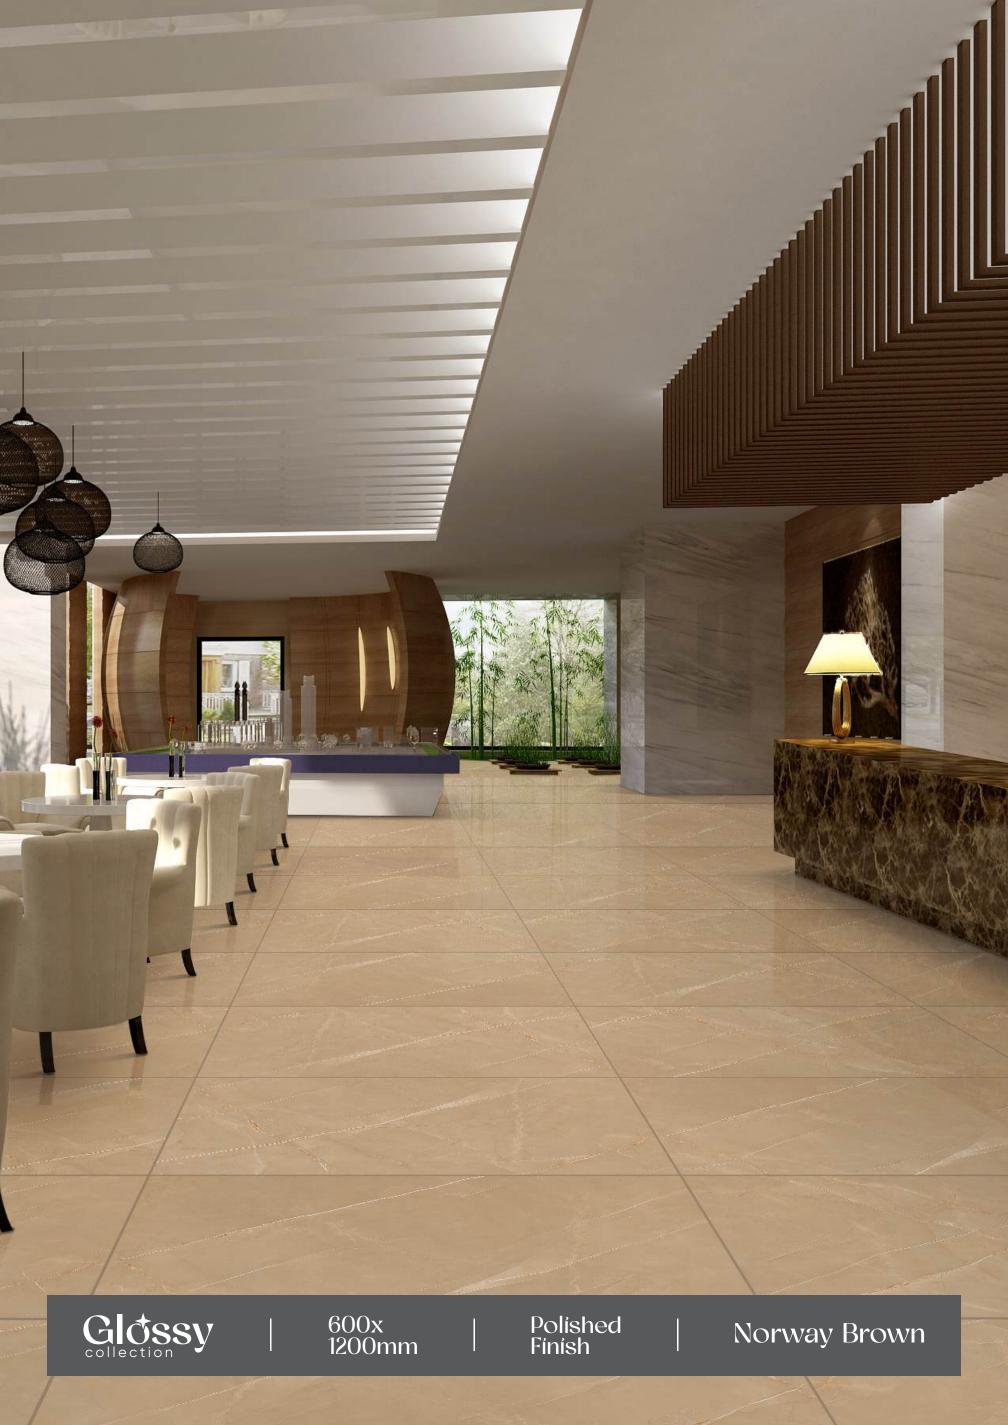

0MM

































### Montero Blue

FINISH: POLISHED

→ SIZE: 600X1200MM





































## GOSSY



















### Newpora Beige

– FINISH : POLISHED

- SIZE : 600X1200MM

























# GOSSY



## Newpora Gold

FINISH: POLISHED

-SIZE: 600X1200MM



























### Newpora Gris

→ FINISH : POLISHED

– SIZE : 600X1200MM













r Dimensiona n stability

















## Ninja Azul

FINISH: POLISHED

-SIZE: 600X1200MM







































#### Nordic Gris

FINISH: POLISHED

→ SIZE: 600X1200MM































### Norway Azul

- FINISH: POLISHED
- SIZE: 600X1200MM











































# Norway Brown

FINISH: POLISHED

-SIZE: 600X1200MM































### Gossy











#### Ocean Sea

FINISH: POLISHED

SIZE: 600X1200MM





















## Gossy



#### Ocean White New

FINISH: POLISHED

→ SIZE: 600X1200MM























### Gossy



#### Onice Brown

- FINISH: POLISHED
- -SIZE: 600X1200MM















































## Glossy





















### Opel Brown

– FINISH : POLISHED

- SIZE : 600X1200MM





















# GOSSY



### Playa White

- FINISH: POLISHED
- SIZE: 600X1200MM































# Pulpís Black

FINISH: POLISHED



























# Pulpís Brown

FINISH: POLISHED





































#### Quirky White

- → FINISH : POLISHED
- ─ SIZE : 600X1200MM



















Crazing









### Rain Forest

- FINISH: POLISHED
- → SIZE: 600X1200MM