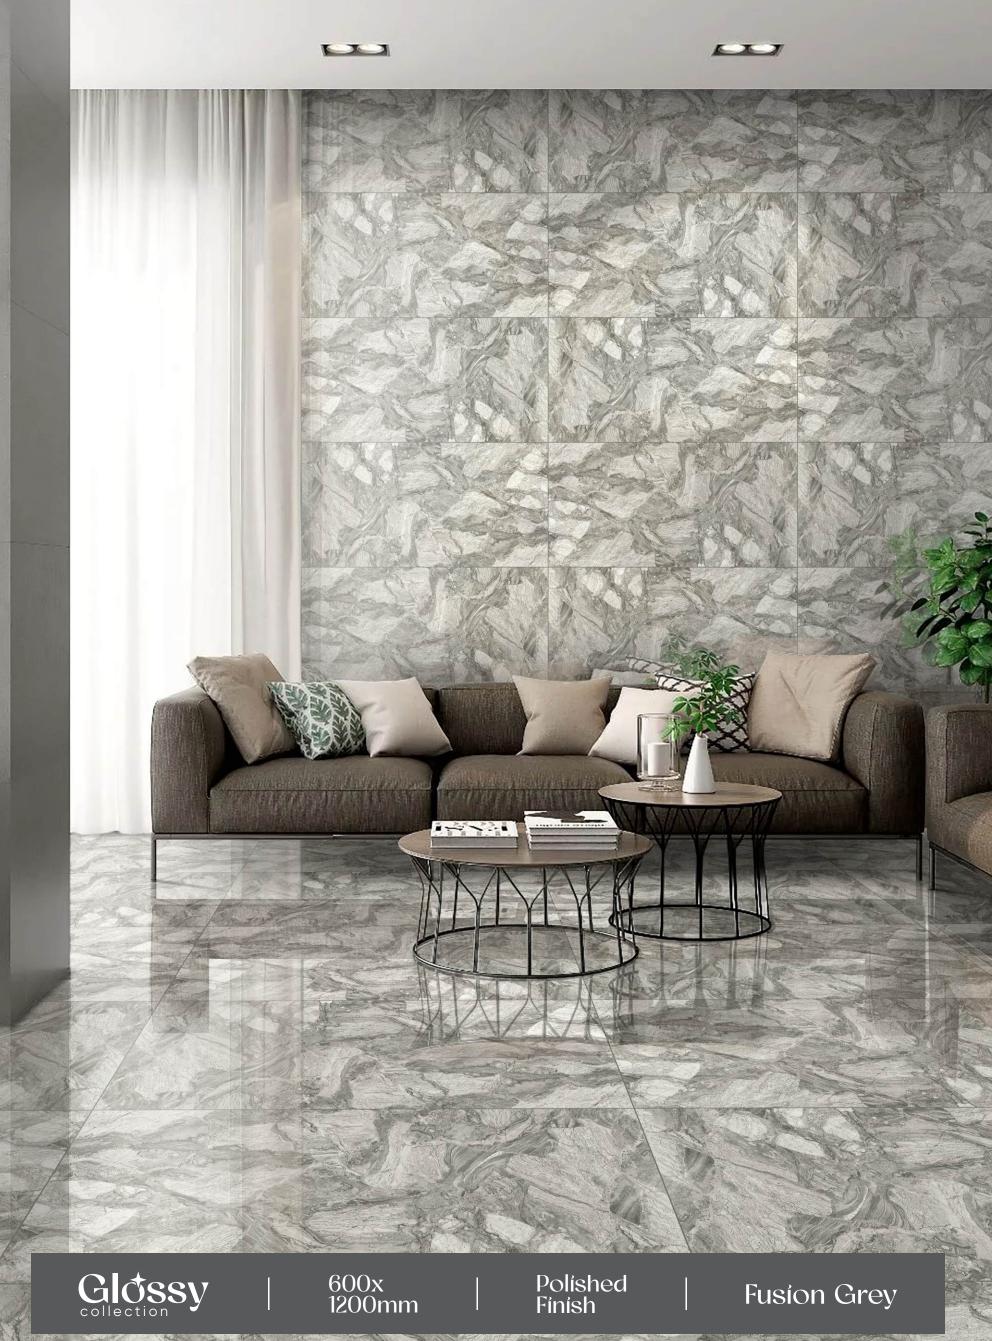

- -SIZE: 600X1200MM

































## Dahino Beige

- FINISH: POLISHED
- SIZE: 600X1200MM































## Gossy



### Dahino Brown

→ FINISH : POLISHED

— SIZE : 600X1200MM



































### Díamond Brown

FINISH: POLISHED

- SIZE: 600X1200MM























## Glossy



## Dyna Beige

- ─ FINISH : POLISHED
- − SIZE : 600X1200MM







































### Emera Onyx Crema

- FINISH: POLISHED
- → SIZE: 600X1200MM































### Emperador Dark

→ FINISH : POLISHED

− SIZE : 600X1200MM



















Crazi













# Gossy



### Fire Line

- → FINISH : POLISHED
- SIZE : 600X1200MM

































## Fusion Grey

FINISH: POLISHED

SIZE: 600X1200MM





























## Galaxy Blue

FINISH: POLISHED

SIZE: 600X1200MM



























## Galaxy Gold

FINISH: POLISHED

→ SIZE: 600X1200MM





















# GOSSY











# Imperial Dyna Beige

FINISH: POLISHED

SIZE: 600X1200MM







































## Kinder Beige

- FINISH: POLISHED
- -SIZE: 600X1200MM





























### Kinder Bianco

- FINISH: POLISHED
- -SIZE: 600X1200MM

































## Lípsa Grafito

FINISH: POLISHED

-SIZE: 600X1200MM



































600x 1200mm Polished Finish

Loiza Satvario







#### Lorenzo Bíanco

– FINISH : POLISHED

− SIZE : 600X1200MM





















Crazing









#### Lorenzo Crema

FINISH: POLISHED

→ SIZE: 600X1200MM



























#### Lorenzo Verde

– FI