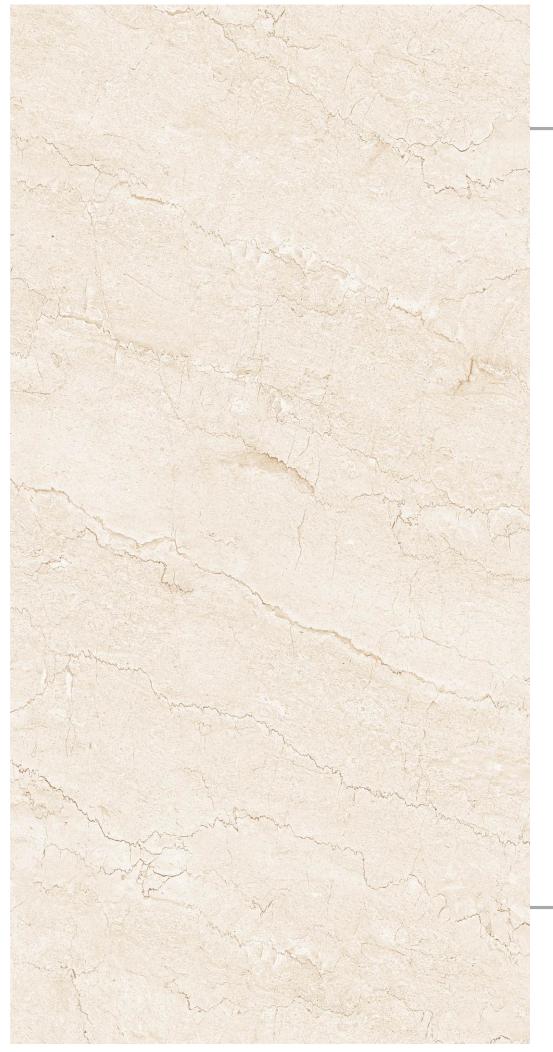

#### California Brown

FINISH: POLISHED

SIZE: 600X1200MM























## Gossy



#### Cicilia Marble Crema

→ FINISH : POLISHED

— SIZE : 600X1200MM



























#### Ciena Bíanco

FINISH: POLISHED

-SIZE: 600X1200MM





























## Gossy



### Classic Satuario

- FINISH: POLISHED
- -SIZE: 600X1200MM



























#### Concrete Grís

FINISH:
POLISHED

- SIZE : 600X1200MM









Low Water Dir Absorption s













# GOSSY



### Dahino Azul

- FINISH: POLISHED
- -SIZE: 600X1200MM

































## Dahino Beige

- FINISH: POLISHED
- SIZE: 600X1200MM































## Gossy



### Dahino Brown

→ FINISH : POLISHED

— SIZE : 600X1200MM



































### Díamond Brown

FINISH: POLISHED

- SIZE: 600X1200MM























## Glossy



## Dyna Beige

- ─ FINISH : POLISHED
- − SIZE : 600X1200MM







































### Emera Onyx Crema

- FINISH: POLISHED
- → SIZE: 600X1200MM































### Emperador Dark

→ FINISH : POLISHED

− SIZE : 600X1200MM



















Crazi













# Gossy



### Fire Line

- → FINISH : POLISHED
- SIZE : 600X1200MM

































## Fusion Grey

FINISH: POLISHED

SIZE: 600X1200MM





























## Galaxy Blue

FINISH: POLISHED

SIZE: 600X1200MM



























## Galaxy Gold

FINISH: POLISHED

→ SIZE: 600X1200MM





















# GOSSY











# Imperial Dyna Beige

FINISH: POLISHED

SIZE: 600X1200MM