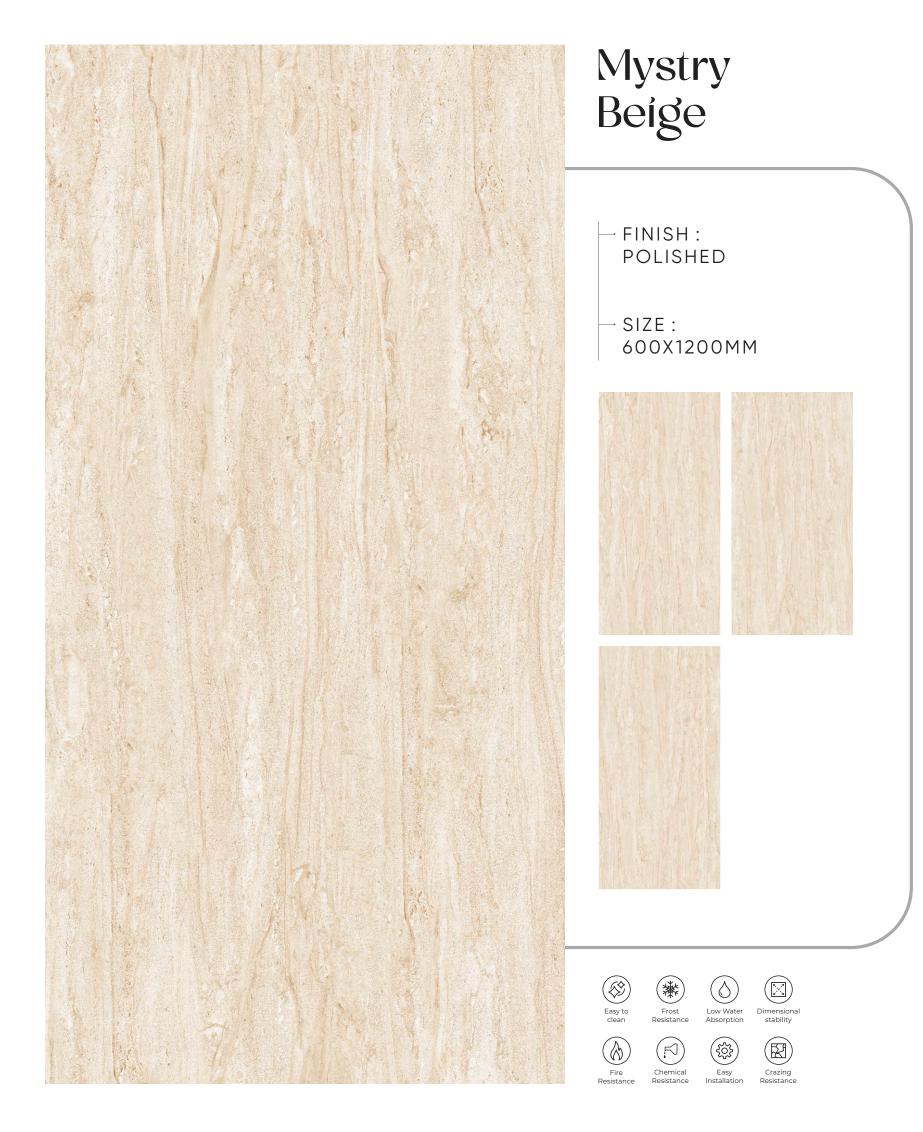

— SIZE : 600X1200MM





















clean

Easy









### Madrid Brown

FINISH: POLISHED

SIZE: 600X1200MM



























# Manaliya Coffee

FINISH: POLISHED

SIZE: 600X1200MM





























### Mars Image

- FINISH: POLISHED
- -SIZE: 600X1200MM

































#### Mexican Marble

– FINISH : POLISHED

— SIZE : 600X1200MM















Water Dimension

















### Mílano Crema

→ FINISH : POLISHED

- SIZE : 600X1200MM



















Crazing









## Milano Grey

FINISH: POLISHED

-SIZE: 600X1200MM

























#### Miracle Marble

- FINISH: POLISHED
- → SIZE: 600X1200MM

































### Montero Blue

FINISH: POLISHED

→ SIZE: 600X1200MM





































## GOSSY



















### Newpora Beige

– FINISH : POLISHED

- SIZE : 600X1200MM

























# GOSSY



## Newpora Gold

FINISH: POLISHED

-SIZE: 600X1200MM



























### Newpora Gris

→ FINISH : POLISHED

– SIZE : 600X1200MM













r Dimensiona n stability

















## Ninja Azul

FINISH: POLISHED

-SIZE: 600X1200MM







































#### Nordic Gris

FINISH: POLISHED

→ SIZE: 600X1200MM































### Norway Azul

- FINISH: POLISHED
- SIZE: 600X1200MM











































# Norway Brown

FINISH: POLISHED

-SIZE: 600X1200MM































### Gossy











#### Ocean Sea

FINISH: POLISHED

SIZE: 600X1200MM





















## Gossy



#### Ocean White New

FINISH: POLISHED