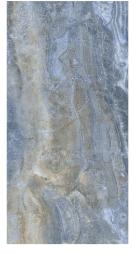

#### Lorenzo Verde

– FINISH : POLISHED

— SIZE : 600X1200MM





















clean

Easy









### Madrid Brown

FINISH: POLISHED

SIZE: 600X1200MM



























# Manaliya Coffee

FINISH: POLISHED

SIZE: 600X1200MM





























### Mars Image

- FINISH: POLISHED
- -SIZE: 600X1200MM

































#### Mexican Marble

– FINISH : POLISHED

— SIZE : 600X1200MM















Water Dimension

















### Mílano Crema

→ FINISH : POLISHED

- SIZE : 600X1200MM



















Crazing









## Milano Grey

FINISH: POLISHED

-SIZE: 600X1200MM

























#### Miracle Marble

- FINISH: POLISHED
- → SIZE: 600X1200MM

































### Montero Blue

FINISH: POLISHED

→ SIZE: 600X1200MM





































## GOSSY



















### Newpora Beige

– FINISH : POLISHED

- SIZE : 600X1200MM

























# GOSSY



## Newpora Gold

FINISH: POLISHED

-SIZE: 600X1200MM



























### Newpora Gris

→ FINISH : POLISHED

– SIZE : 600X1200MM













r Dimensiona n stability

















## Ninja Azul

FINISH: POLISHED

-SIZE: 600X1200MM







































#### Nordic Gris

FINISH: POLISHED

→ SIZE: 600X1200MM































### Norway Azul

- FINISH: POLISHED
- SIZE: 600X1200MM











































# Norway Brown

FINISH: POLISHED

-SIZE: 600X1200MM































### Gossy











#### Ocean Sea

FINISH: POLISHED

SIZE: 600X1200MM