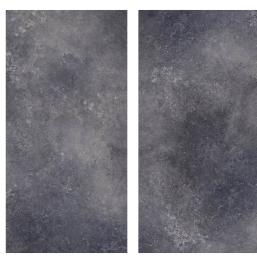

ED

— SIZE : 600X1200MM















Water Dimension

















### Mílano Crema

→ FINISH : POLISHED

- SIZE : 600X1200MM



















Crazing









## Milano Grey

FINISH: POLISHED

-SIZE: 600X1200MM

























#### Miracle Marble

- FINISH: POLISHED
- → SIZE: 600X1200MM

































### Montero Blue

FINISH: POLISHED

→ SIZE: 600X1200MM





































## GOSSY



















### Newpora Beige

– FINISH : POLISHED

- SIZE : 600X1200MM

























# GOSSY



## Newpora Gold

FINISH: POLISHED

-SIZE: 600X1200MM



























### Newpora Gris

→ FINISH : POLISHED

– SIZE : 600X1200MM













r Dimensiona n stability

















## Ninja Azul

FINISH: POLISHED

-SIZE: 600X1200MM







































#### Nordic Gris

FINISH: POLISHED

→ SIZE: 600X1200MM































### Norway Azul

- FINISH: POLISHED
- SIZE: 600X1200MM











































# Norway Brown

FINISH: POLISHED

-SIZE: 600X1200MM































### Gossy











#### Ocean Sea

FINISH: POLISHED

SIZE: 600X1200MM





















## Gossy



#### Ocean White New

FINISH: POLISHED

→ SIZE: 600X1200MM























### Gossy



#### Onice Brown

- FINISH: POLISHED
- -SIZE: 600X1200MM















































## Glossy





















### Opel Brown

– FINISH : POLISHED

- SIZE : 600X1200MM





















# GOSSY



### Playa White

- FINISH: POLISHED
- SIZE: 600X1200MM