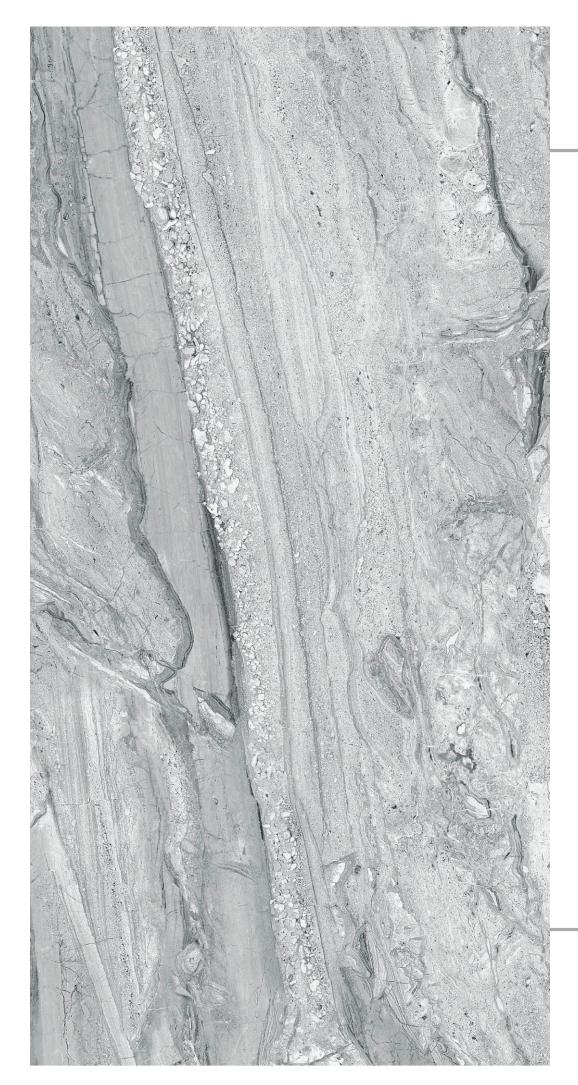

#### Concrete Grís

FINISH:
POLISHED

- SIZE : 600X1200MM

Low Water Dir Absorption s