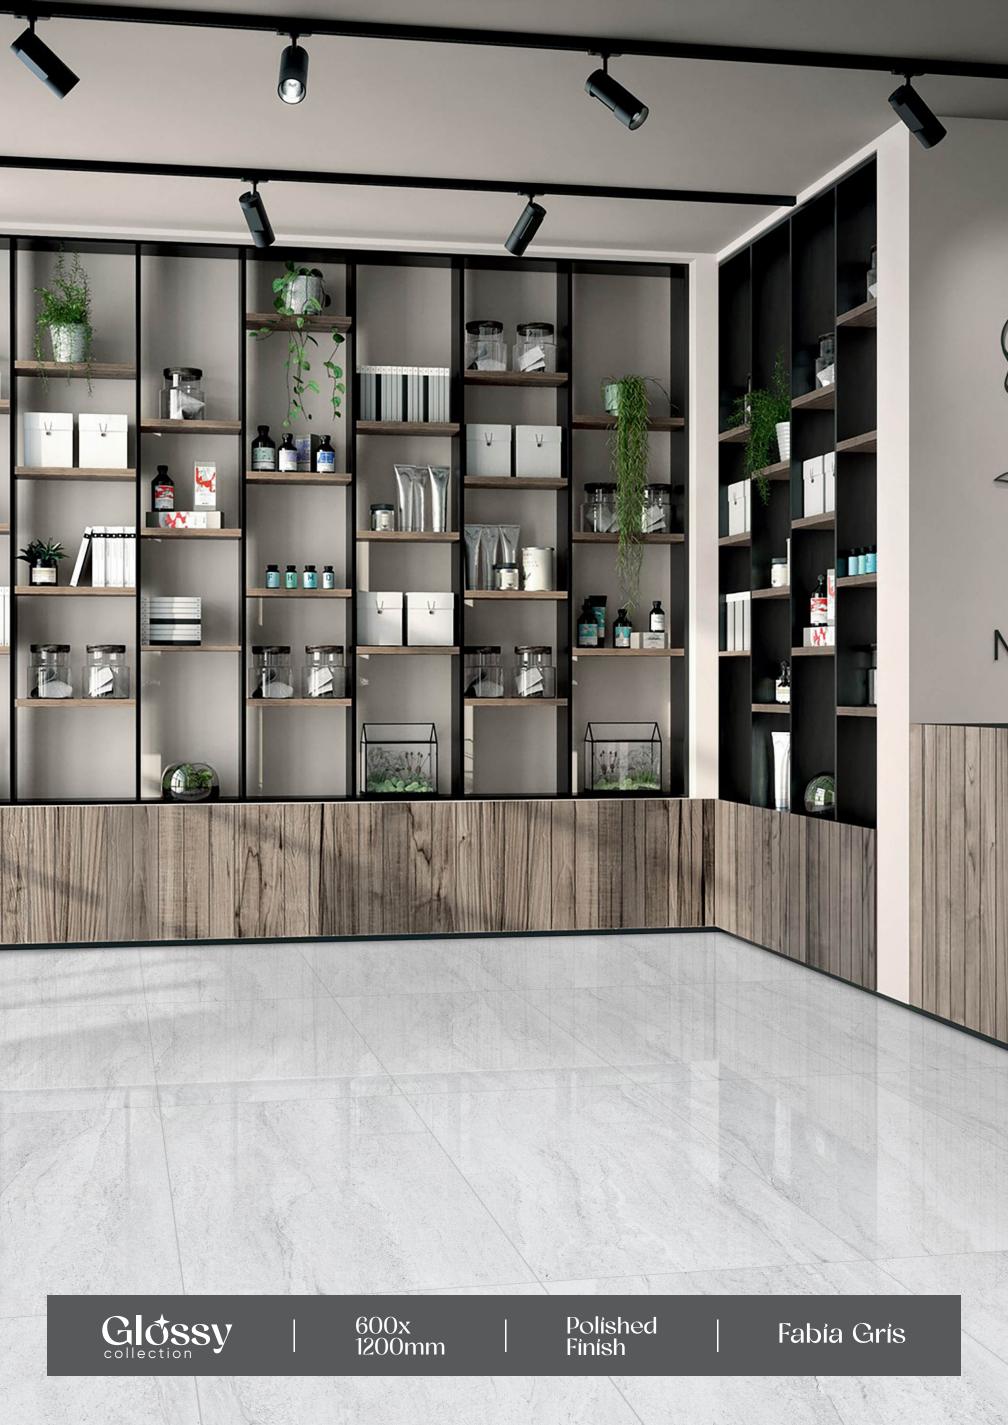

#### Concrete Grís

FINISH:
POLISHED

- SIZE : 600X1200MM









Low Water Dir Absorption s













# GOSSY



### Dahino Azul

- FINISH: POLISHED
- -SIZE: 600X1200MM

































## Dahino Beige

- FINISH: POLISHED
- SIZE: 600X1200MM































## Gossy



### Dahino Brown

→ FINISH : POLISHED

— SIZE : 600X1200MM



































### Díamond Brown

FINISH: POLISHED

- SIZE: 600X1200MM























## Glossy



## Dyna Beige

- ─ FINISH : POLISHED
- − SIZE : 600X1200MM







































### Emera Onyx Crema

- FINISH: POLISHED
- → SIZE: 600X1200MM































### Emperador Dark

→ FINISH : POLISHED

− SIZE : 600X1200MM



















Crazi













# Gossy



### Fire Line

- → FINISH : POLISHED
- SIZE : 600X1200MM

































## Fusion Grey

FINISH: POLISHED

SIZE: 600X1200MM





























## Galaxy Blue

FINISH: POLISHED

SIZE: 600X1200MM



























## Galaxy Gold

FINISH: POLISHED

→ SIZE: 600X1200MM





















# GOSSY











# Imperial Dyna Beige

FINISH: POLISHED

SIZE: 600X1200MM







































## Kinder Beige

- FINISH: POLISHED
- -SIZE: 600X1200MM





























### Kinder Bianco

- FINISH: POLISHED
- -SIZE: 600X1200MM

































## Lípsa Grafito

FINISH: POLISHED

-SIZE: 600X1200MM



































600x 1200mm Polished Finish

Loiza Satvario







#### Lorenzo Bíanco

– FINISH :