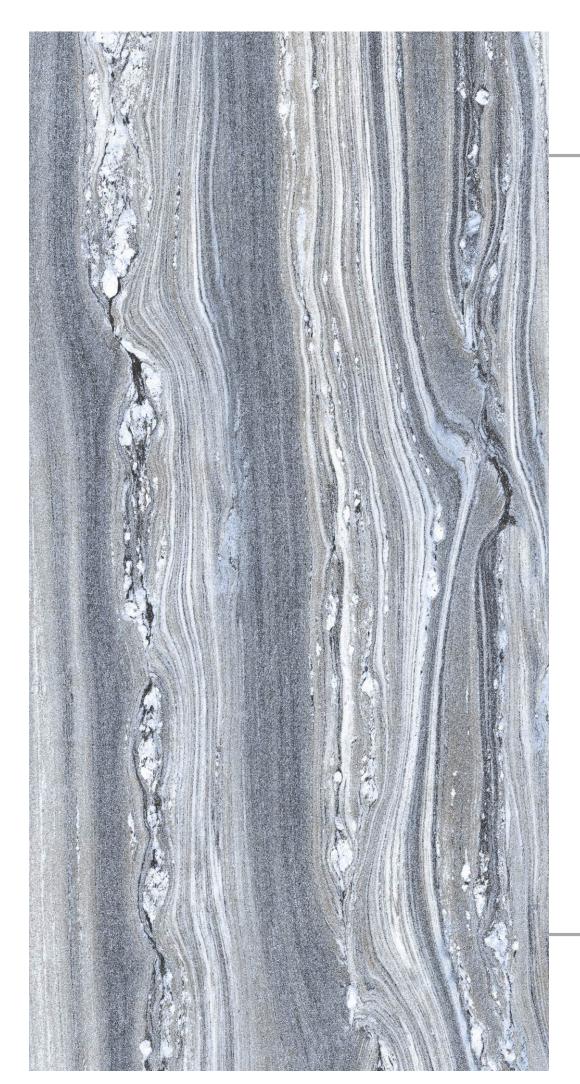

E: 600X1200MM

































## Dahino Beige

- FINISH: POLISHED
- SIZE: 600X1200MM































## Gossy



### Dahino Brown

→ FINISH : POLISHED

— SIZE : 600X1200MM



































### Díamond Brown

FINISH: POLISHED

- SIZE: 600X1200MM























## Glossy



## Dyna Beige

- ─ FINISH : POLISHED
- − SIZE : 600X1200MM







































### Emera Onyx Crema

- FINISH: POLISHED
- → SIZE: 600X1200MM































### Emperador Dark

→ FINISH : POLISHED

− SIZE : 600X1200MM



















Crazi













# Gossy



### Fire Line

- → FINISH : POLISHED
- SIZE : 600X1200MM

































## Fusion Grey

FINISH: POLISHED

SIZE: 600X1200MM





























## Galaxy Blue

FINISH: POLISHED

SIZE: 600X1200MM



























## Galaxy Gold

FINISH: POLISHED

→ SIZE: 600X1200MM





















# GOSSY











# Imperial Dyna Beige

FINISH: POLISHED

SIZE: 600X1200MM







































## Kinder Beige

- FINISH: POLISHED
- -SIZE: 600X1200MM





























### Kinder Bianco

- FINISH: POLISHED
- -SIZE: 600X1200MM

































## Lípsa Grafito

FINISH: POLISHED

-SIZE: 600X1200MM



































600x 1200mm Polished Finish

Loiza Satvario







#### Lorenzo Bíanco

– FINISH : POLISHED

− SIZE : 600X1200MM





















Crazing









#### Lorenzo Crema

FINISH: POLISHED

→ SIZE: 600X1200MM



























#### Lorenzo Verde

– FINISH :