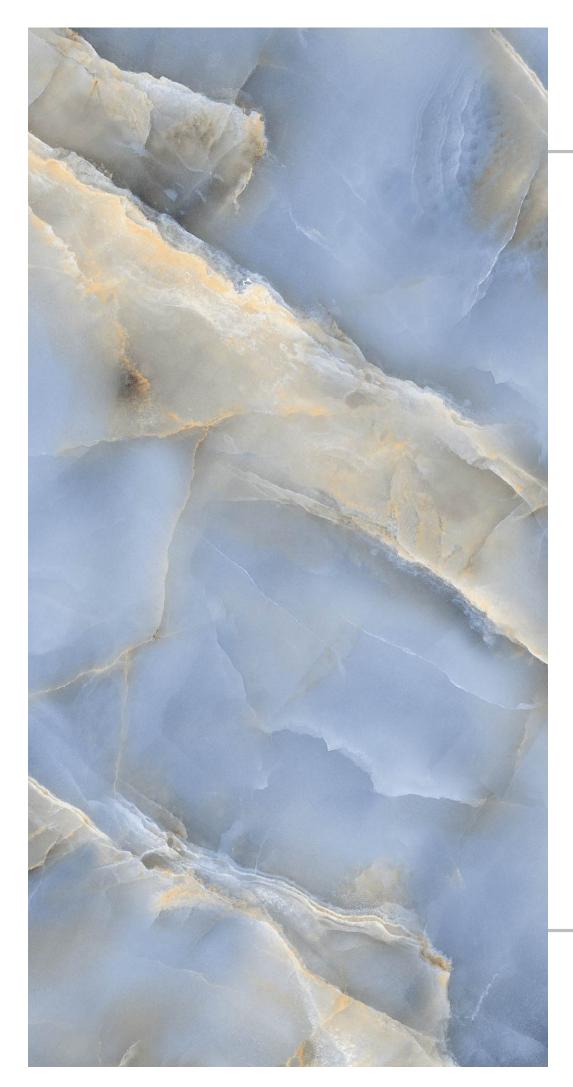

ZE : 600X1200MM





















# GOSSY



### Playa White

- FINISH: POLISHED
- SIZE: 600X1200MM































# Pulpís Black

FINISH: POLISHED



























# Pulpís Brown

FINISH: POLISHED





































#### Quirky White

- → FINISH : POLISHED
- ─ SIZE : 600X1200MM



















Crazing









### Rain Forest

- FINISH: POLISHED
- → SIZE: 600X1200MM































### Rebera Grafito

FINISH: POLISHED

































### Rossalía Líne

- FINISH : POLISHED
- − SIZE : 600X1200MM

































# Sand Bianco FINISH: POLISHED → SIZE: 600X1200MM

















# Saphire Blue

FINISH: POLISHED



























# Saphíre Copper

FINISH: POLISHED

























## Snow Blue

– FINISH : POLISHED

– SIZE : 600X1200MM



















Easy

Crazing







# Spark Bíanco

- FINISH: POLISHED
- -SIZE: 600X1200MM







































# Spider Brown

FINISH: POLISHED































## Spider White

FINISH: POLISHED

























## Stone Impex

FINISH: POLISHED































600X1200MM

















### Trava Crema

FINISH: POLISHED



































### Urban Marble

FINISH: POLISHED



























### Venus Bianco

- FINISH: POLISHED
- -SIZE: 600X1200MM































# GOSSY

















### Verona Brown

FINISH: POLISHED



























### Vulkan White

FINISH: POLISHED





























### Wiscon Marble

FINIS