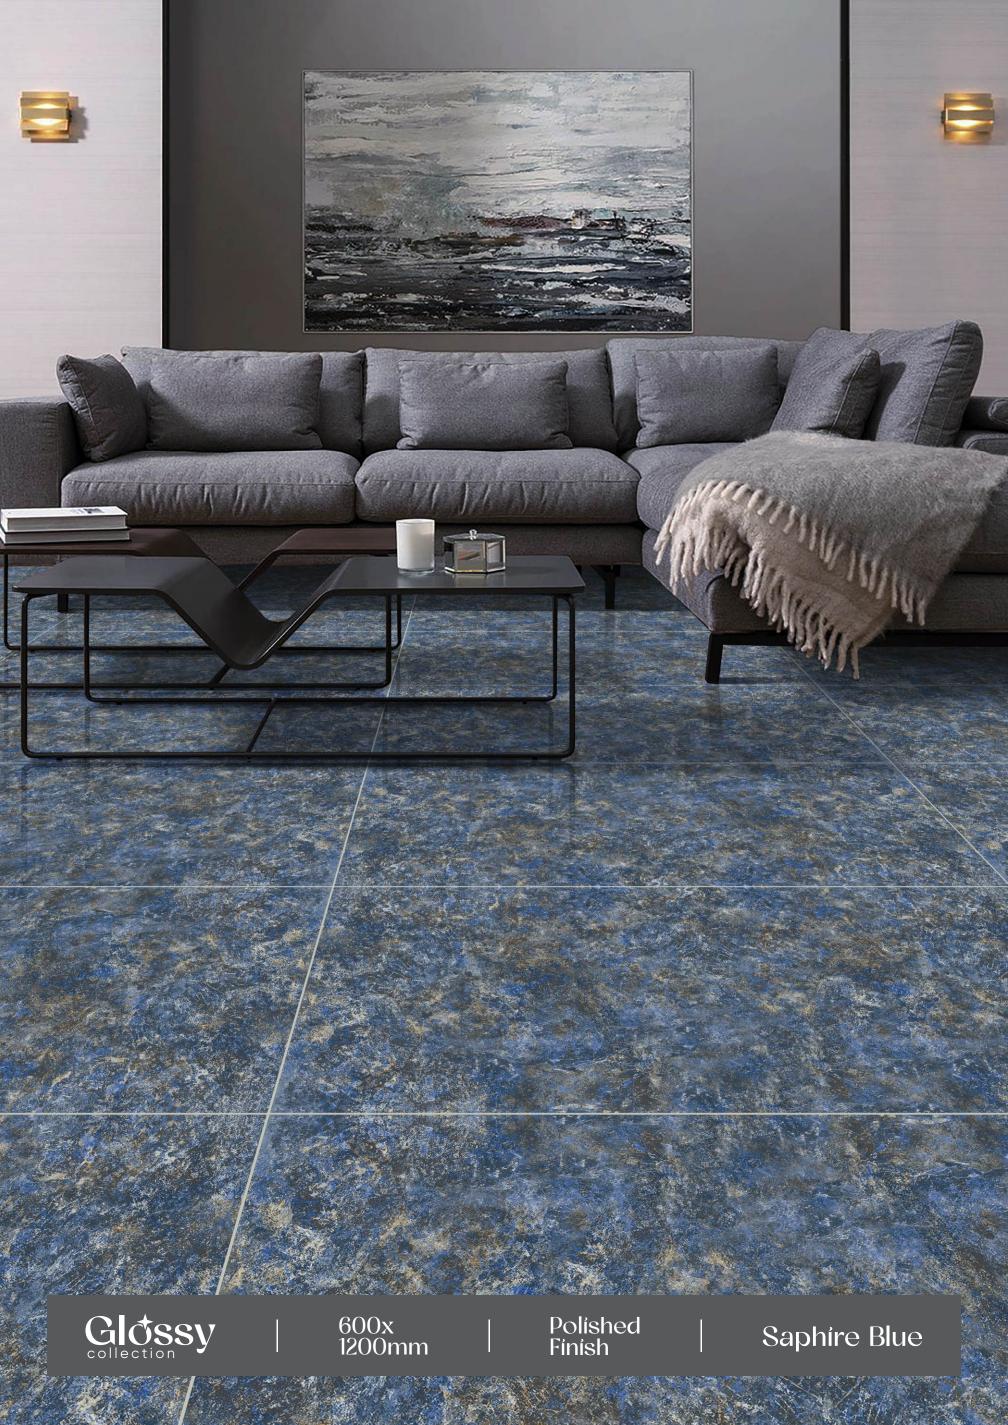

ssy





















### Opel Brown

– FINISH : POLISHED

- SIZE : 600X1200MM





















# GOSSY



### Playa White

- FINISH: POLISHED
- SIZE: 600X1200MM































# Pulpís Black

FINISH: POLISHED



























# Pulpís Brown

FINISH: POLISHED





































#### Quirky White

- → FINISH : POLISHED
- ─ SIZE : 600X1200MM



















Crazing









### Rain Forest

- FINISH: POLISHED
- → SIZE: 600X1200MM































### Rebera Grafito

FINISH: POLISHED

































### Rossalía Líne

- FINISH : POLISHED
- − SIZE : 600X1200MM

































# Sand Bianco FINISH: POLISHED → SIZE: 600X1200MM

















# Saphire Blue

FINISH: POLISHED



























# Saphíre Copper

FINISH: POLISHED

























## Snow Blue

– FINISH : POLISHED

– SIZE : 600X1200MM



















Easy

Crazing







# Spark Bíanco

- FINISH: POLISHED
- -SIZE: 600X1200MM







































# Spider Brown

FINISH: POLISHED































## Spider White

FINISH: POLISHED

























## Stone Impex

FINISH: POLISHED































600X1200MM

















### Trava Crema

FINISH: POLISHED



































### Urban Marble

FINISH: POLISHED



























### Venus Bianco

- FINISH: POLISHED
- -SIZE: 600X1200MM































# GOSSY

















### Verona Brown

FINISH: POLISHED



























### Vulkan White

FINI