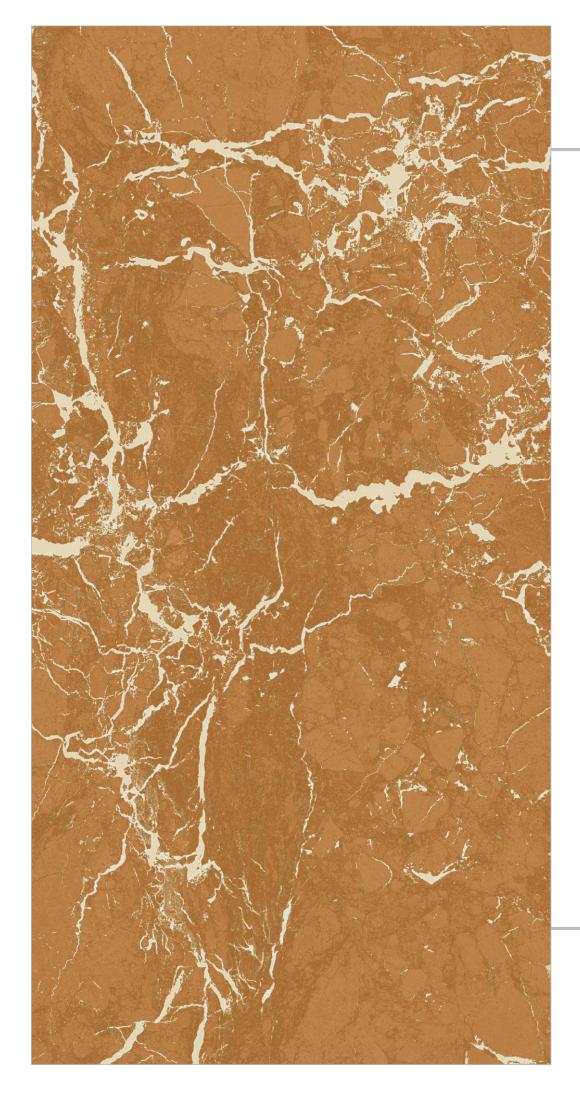

# Pulpís Brown

FINISH: POLISHED





































#### Quirky White

- → FINISH : POLISHED
- ─ SIZE : 600X1200MM



















Crazing









### Rain Forest

- FINISH: POLISHED
- → SIZE: 600X1200MM































### Rebera Grafito

FINISH: POLISHED

































### Rossalía Líne

- FINISH : POLISHED
- − SIZE : 600X1200MM

































# Sand Bianco FINISH: POLISHED → SIZE: 600X1200MM

















# Saphire Blue

FINISH: POLISHED



























# Saphíre Copper

FINISH: POLISHED

























## Snow Blue

– FINISH : POLISHED

– SIZE : 600X1200MM



















Easy

Crazing







# Spark Bíanco

- FINISH: POLISHED
- -SIZE: 600X1200MM







































# Spider Brown

FINISH: POLISHED































## Spider White

FINISH: POLISHED

























## Stone Impex

FINISH: POLISHED































600X1200MM

















### Trava Crema

FINISH: POLISHED



































### Urban Marble

FINISH: POLISHED



























### Venus Bianco

- FINISH: POLISHED
- -SIZE: 600X1200MM































# GOSSY

















### Verona Brown

FINISH: POLISHED



























### Vulkan White

FINISH: POLISHED





























### Wiscon Marble

FINISH: POLISHED



















### **SKYTOUCH CERAMIC PVT. LTD.**

Near Pavadiyari Canal, Jetpar Road, At. Shapar, Morbi - 363 642. (Guj.) INDIA

> info@skytouchceramic.com export@skytouchc