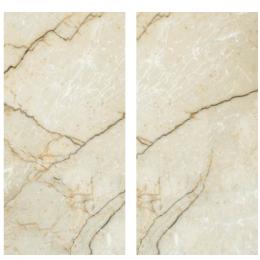

a Gold

FINISH: POLISHED

-SIZE: 600X1200MM



























### Newpora Gris

→ FINISH : POLISHED

– SIZE : 600X1200MM













r Dimensiona n stability

















## Ninja Azul

FINISH: POLISHED

-SIZE: 600X1200MM







































#### Nordic Gris

FINISH: POLISHED

→ SIZE: 600X1200MM































### Norway Azul

- FINISH: POLISHED
- SIZE: 600X1200MM











































# Norway Brown

FINISH: POLISHED

-SIZE: 600X1200MM































### Gossy











#### Ocean Sea

FINISH: POLISHED

SIZE: 600X1200MM





















## Gossy



#### Ocean White New

FINISH: POLISHED

→ SIZE: 600X1200MM























### Gossy



#### Onice Brown

- FINISH: POLISHED
- -SIZE: 600X1200MM















































## Glossy





















### Opel Brown

– FINISH : POLISHED

- SIZE : 600X1200MM





















# GOSSY



### Playa White

- FINISH: POLISHED
- SIZE: 600X1200MM































# Pulpís Black

FINISH: POLISHED



























# Pulpís Brown

FINISH: POLISHED





































#### Quirky White

- → FINISH : POLISHED
- ─ SIZE : 600X1200MM



















Crazing









### Rain Forest

- FINISH: POLISHED
- → SIZE: 600X1200MM































### Rebera Grafito

FINISH: POLISHED

































### Rossalía Líne

- FINISH : POLISHED
- − SIZE : 600X1200MM

































# Sand Bianco FINISH: POLISHED → SIZE: 600X1200MM