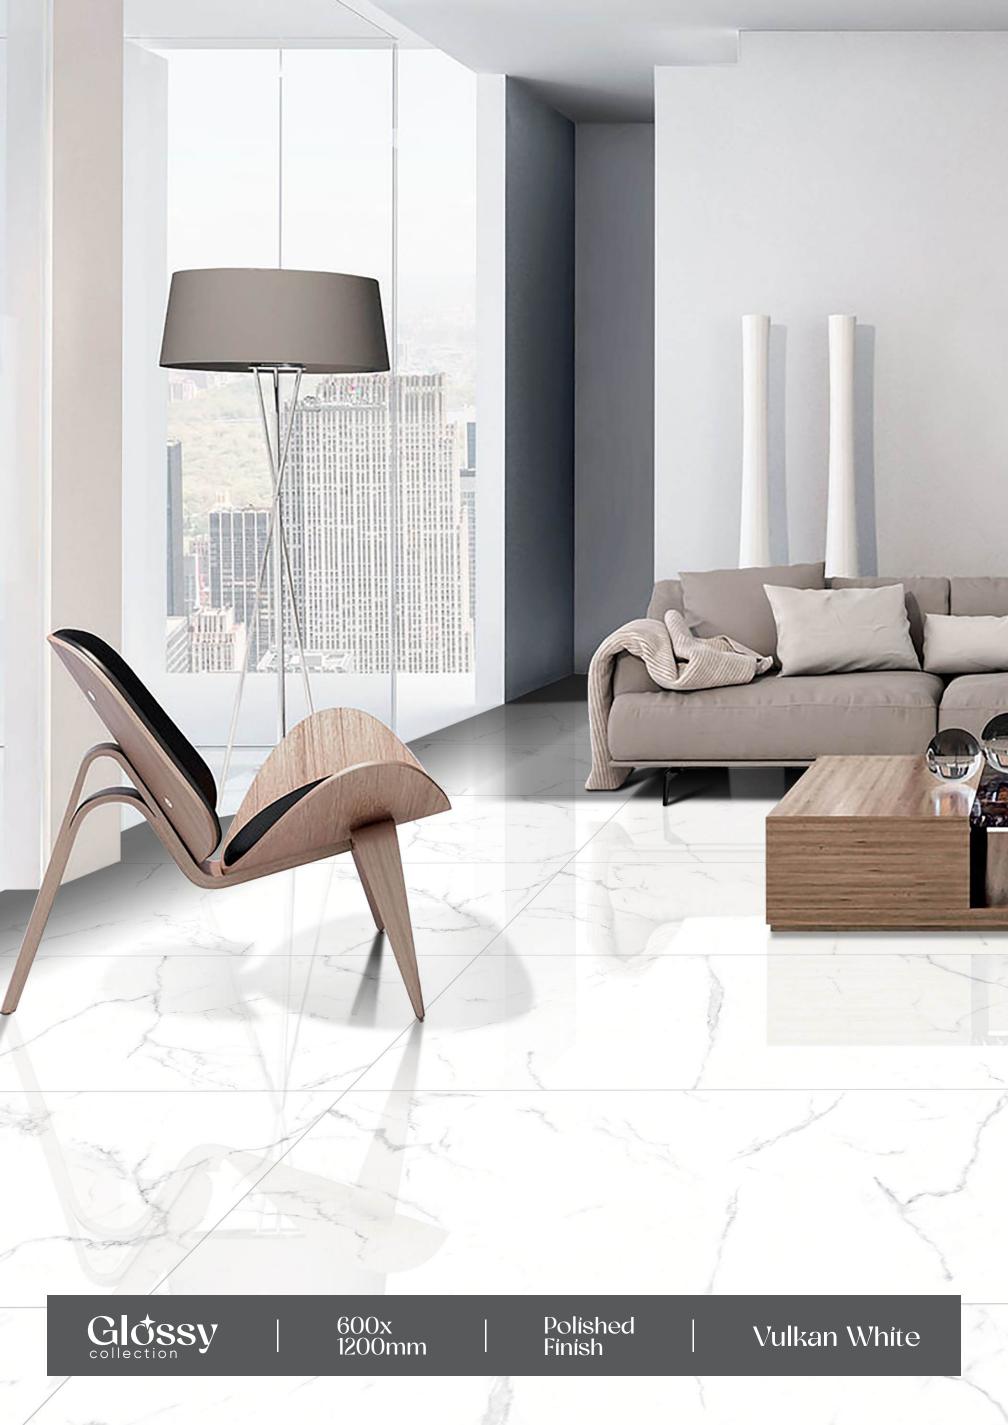

POLISHED

























## Snow Blue

– FINISH : POLISHED

– SIZE : 600X1200MM



















Easy

Crazing







# Spark Bíanco

- FINISH: POLISHED
- -SIZE: 600X1200MM







































# Spider Brown

FINISH: POLISHED































## Spider White

FINISH: POLISHED

























## Stone Impex

FINISH: POLISHED































600X1200MM

















### Trava Crema

FINISH: POLISHED



































### Urban Marble

FINISH: POLISHED



























### Venus Bianco

- FINISH: POLISHED
- -SIZE: 600X1200MM































# GOSSY

















### Verona Brown

FINISH: POLISHED



























### Vulkan White

FINISH: POLISHED





























### Wiscon Marble

FINISH: POLISHED



















### **SKYTOUCH CERAMIC PVT. LTD.**

Near Pavadiyari Canal, Jetpar Road, At. Shapar, Morbi - 363 642. (Guj.) INDIA

> info@skytouchceramic.com export@skytouchceramic.com

www.skytouchceramic.com