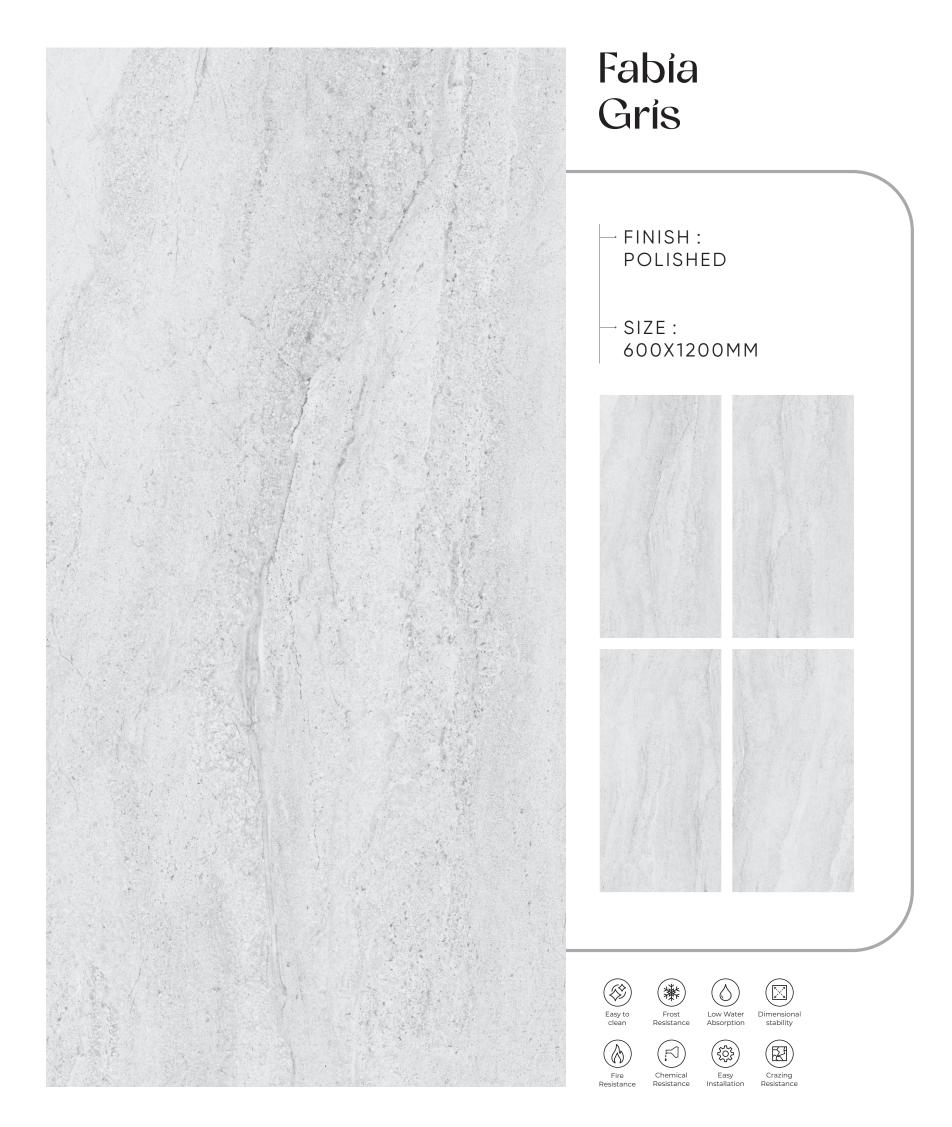

#### Concrete Grís

FINISH:
POLISHED

- SIZE : 600X1200MM









Low Water Dir Absorption s













# GOSSY



### Dahino Azul

- FINISH: POLISHED
- -SIZE: 600X1200MM

































## Dahino Beige

- FINISH: POLISHED
- SIZE: 600X1200MM































## Gossy



### Dahino Brown

→ FINISH : POLISHED

— SIZE : 600X1200MM



































### Díamond Brown

FINISH: POLISHED

- SIZE: 600X1200MM























## Glossy



## Dyna Beige

- ─ FINISH : POLISHED
- − SIZE : 600X1200MM







































### Emera Onyx Crema

- FINISH: POLISHED
- → SIZE: 600X1200MM































### Emperador Dark

→ FINISH : POLISHED

− SIZE : 600X1200MM



















Crazi













# Gossy



### Fire Line

- → FINISH : POLISHED
- SIZE : 600X1200MM

































## Fusion Grey

FINISH: POLISHED

SIZE: 600X1200MM





























## Galaxy Blue

FINISH: POLISHED

SIZE: 600X1200MM



























## Galaxy Gold

FINISH: POLISHED

→ SIZE: 600X1200MM





















# GOSSY











# Imperial Dyna Beige

FINISH: POLISHED

SIZE: 600X1200MM







































## Kinder Beige

- FINISH: POLISHED
- -SIZE: 600X1200MM





























### Kinder Bianco

- FINISH: POLISHED
- -SIZE: 600X1200MM

































## Lípsa Grafito

FINISH: POLISHED

-SIZE: 600X1200MM



































600x 1200mm Polished Finish

Loiza Satvario







#### Lorenzo Bíanco

– FINISH