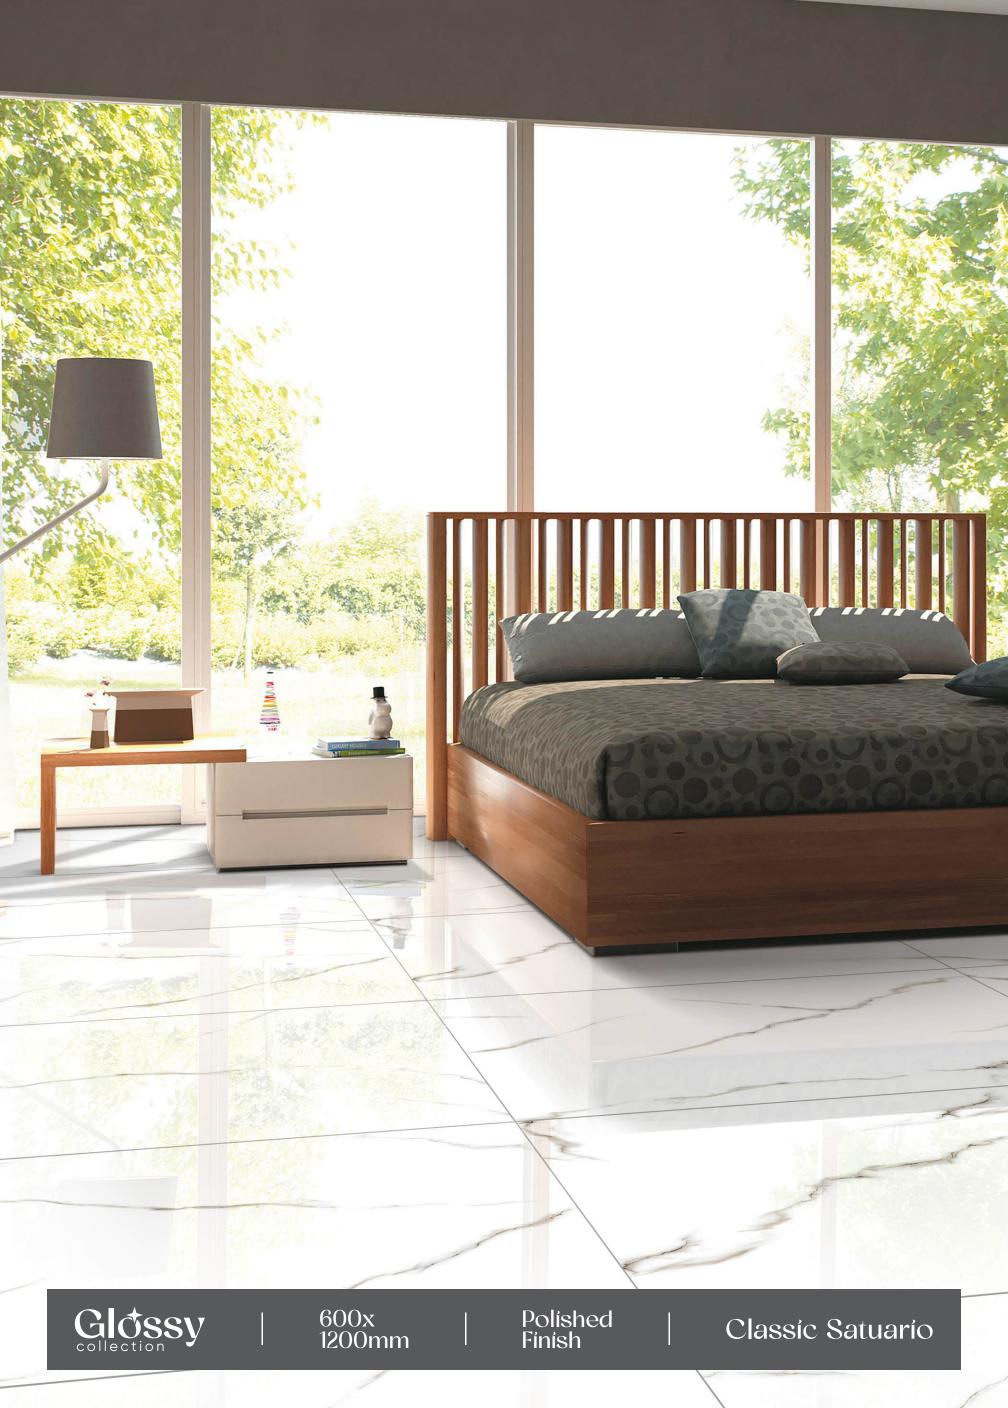

#### Armano Grís

- → FINISH : POLISHED
- ─ SIZE : 600X1200MM































## Gossy



### Beuty Marble

- FINISH: POLISHED
- → SIZE: 600X1200MM

































































#### Brazil Stone Blue

→ FINISH : POLISHED

− SIZE : 600X1200MM

















Crazing





## Gossy



#### Breccia

FINISH: POLISHED

-SIZE: 600X1200MM



































#### California Brown

FINISH: POLISHED

SIZE: 600X1200MM























## Gossy



#### Cicilia Marble Crema

→ FINISH : POLISHED

— SIZE : 600X1200MM



























#### Ciena Bíanco

FINISH: POLISHED

-SIZE: 600X1200MM





























## Gossy



### Classic Satuario

- FINISH: POLISHED
- -SIZE: 600X1200MM



























#### Concrete Grís

FINISH:
POLISHED

- SIZE : 600X1200MM









Low Water Dir Absorption s













# GOSSY



### Dahino Azul

- FINISH: POLISHED
- -SIZE: 600X1200MM

































## Dahino Beige

- FINISH: POLISHED
- SIZE: 600X1200MM































## Gossy



### Dahino Brown

→ FINISH : POLISHED

— SIZE : 600X1200MM



































### Díamond Brown

FINISH: POLISHED

- SIZE: 600X1200MM























## Glossy



## Dyna Beige

- ─ FINISH : POLISHED
- − SIZE : 600X1200MM







































### Emera Onyx Crema

- FINISH: POLISHED
- → SIZE: 600X1200MM































### Emperador Dark

→ FINISH : POLISHED

− SIZE : 600X1200MM



















Crazi













# Gossy