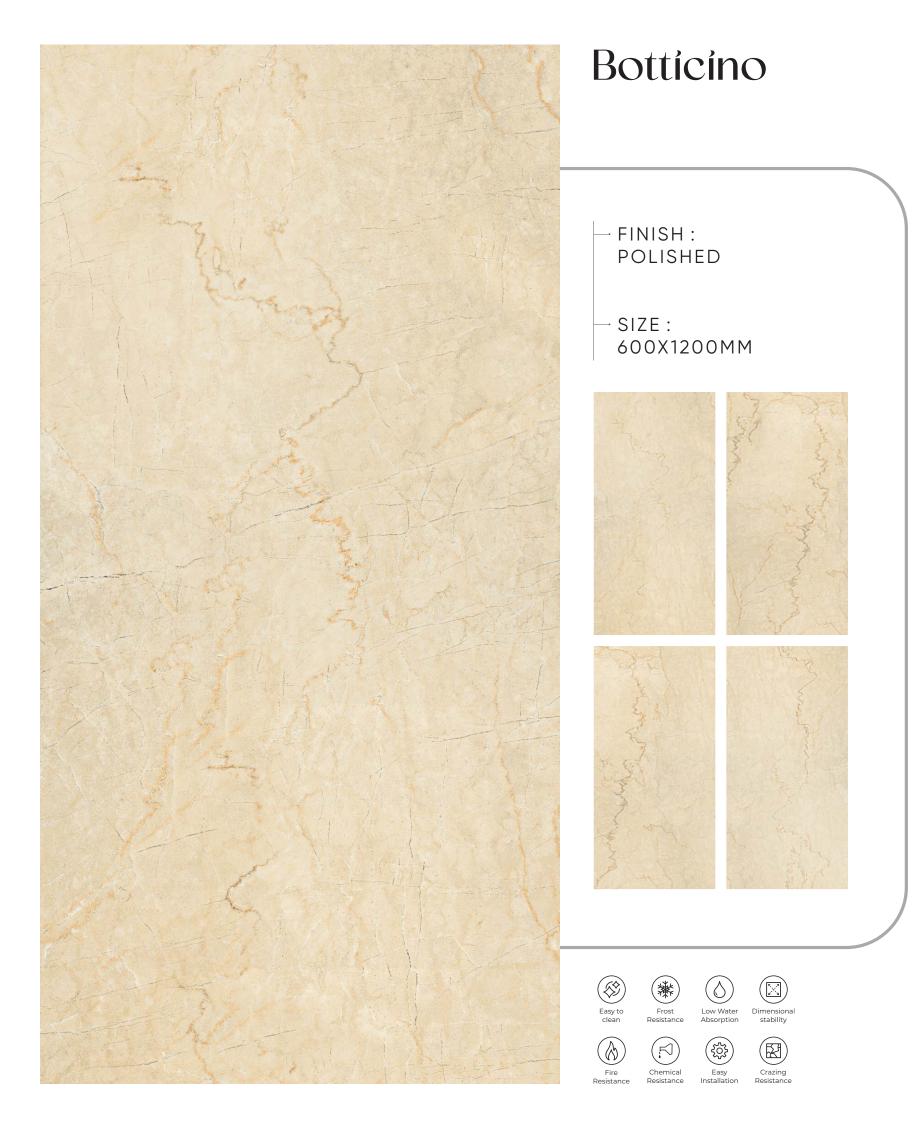

by various natural materials, genres, and cultures, we have compiled some of the best ceramic surfaces in our collection. With an endless color palette, multiple sizes, and customization options, our product portfolio has got something for everyone!







### Antí Sky

- FINISH: POLISHED
- → SIZE: 600X1200MM





























## Aquaris Onyx Grey

FINISH: POLISHED

SIZE: 600X1200MM































#### Arbes Blue

FINISH: POLISHED

→ SIZE: 600X1200MM





























#### Ardesia Blue

FINISH: POLISHED

SIZE: 600X1200MM

































#### Armano Grís

- → FINISH : POLISHED
- ─ SIZE : 600X1200MM































## Gossy



### Beuty Marble

- FINISH: POLISHED
- → SIZE: 600X1200MM

































































#### Brazil Stone Blue

→ FINISH : POLISHED

− SIZE : 600X1200MM

















Crazing





## Gossy



#### Breccia

FINISH: POLISHED

-SIZE: 600X1200MM



































#### California Brown

FINISH: POLISHED

SIZE: 600X1200MM























## Gossy



#### Cicilia Marble Crema

→ FINISH : POLISHED

— SIZE : 600X1200MM



























#### Ciena Bíanco

FINISH: POLISHED

-SIZE: 600X1200MM





























## Gossy



### Classic Satuario

- FINISH: POLISHED
- -SIZE: 600X1200MM



























#### Concrete Grís

FINISH:
POLISHED

- SIZE : 600X1200MM









Low Water Dir Absorption s













# GOSSY



### Dahino Azul

- FINISH: POLISHED
- -SIZE: 600X1200MM

































##