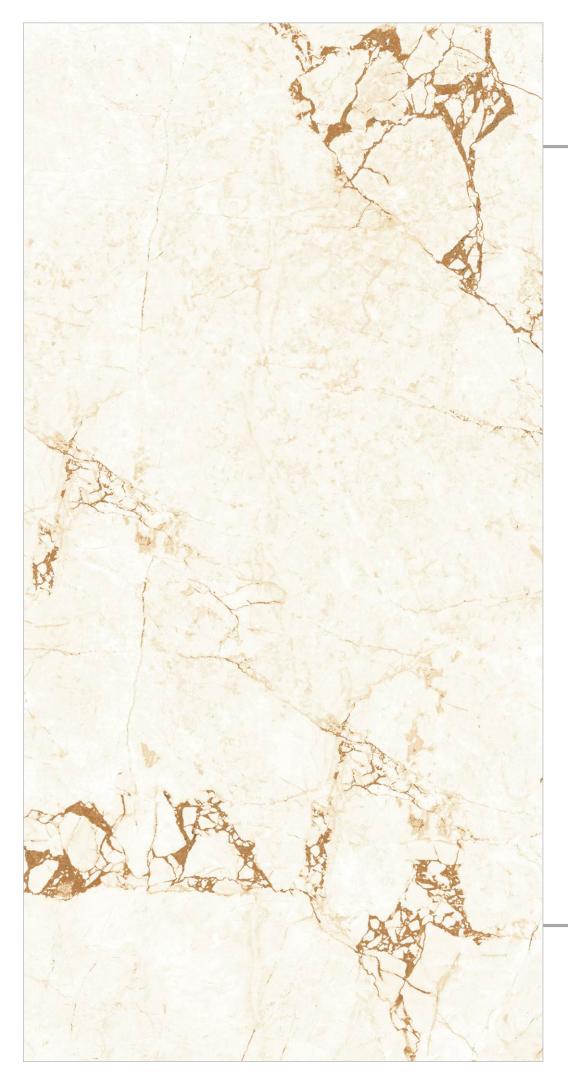

M





























## Aquaris Onyx Grey

FINISH: POLISHED

SIZE: 600X1200MM































#### Arbes Blue

FINISH: POLISHED

→ SIZE: 600X1200MM





























#### Ardesia Blue

FINISH: POLISHED

SIZE: 600X1200MM

































#### Armano Grís

- → FINISH : POLISHED
- ─ SIZE : 600X1200MM































## Gossy



### Beuty Marble

- FINISH: POLISHED
- → SIZE: 600X1200MM

































































#### Brazil Stone Blue

→ FINISH : POLISHED

− SIZE : 600X1200MM

















Crazing





## Gossy



#### Breccia

FINISH: POLISHED

-SIZE: 600X1200MM



































#### California Brown

FINISH: POLISHED

SIZE: 600X1200MM























## Gossy



#### Cicilia Marble Crema

→ FINISH : POLISHED

— SIZE : 600X1200MM



























#### Ciena Bíanco

FINISH: POLISHED

-SIZE: 600X1200MM





























## Gossy



### Classic Satuario

- FINISH: POLISHED
- -SIZE: 600X1200MM



























#### Concrete Grís

FINISH:
POLISHED

- SIZE : 600X1200MM









Low Water Dir Absorption s













# GOSSY



### Dahino Azul

- FINISH: POLISHED
- -SIZE: 600X1200MM

































## Dahino Beige

- FINISH: POLISHED
- SIZE: 600X1200MM































## Gossy



### Dahino Brown

→ FINISH : POLISHED

— SIZE : 600X1200MM



































### Díamond Brown

FINISH: POLISHED

- SIZE: 600X1200MM























## Glossy



## Dyna Beige

- ─ FINISH :