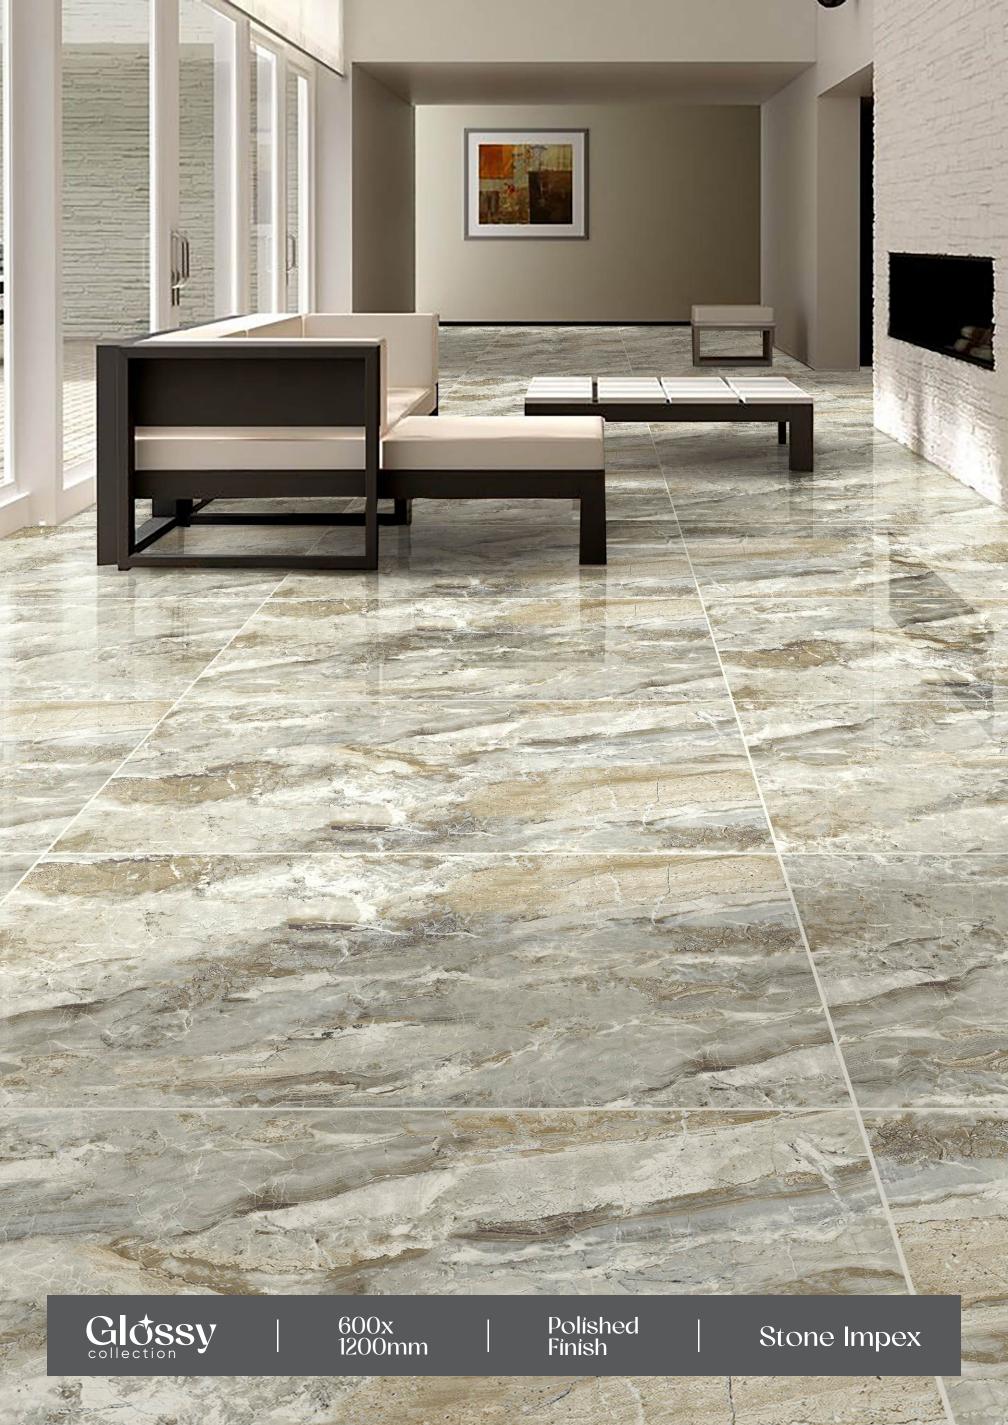

n Forest

- FINISH: POLISHED
- → SIZE: 600X1200MM































### Rebera Grafito

FINISH: POLISHED

































### Rossalía Líne

- FINISH : POLISHED
- − SIZE : 600X1200MM

































# Sand Bianco FINISH: POLISHED → SIZE: 600X1200MM

















# Saphire Blue

FINISH: POLISHED



























# Saphíre Copper

FINISH: POLISHED

























## Snow Blue

– FINISH : POLISHED

– SIZE : 600X1200MM



















Easy

Crazing







# Spark Bíanco

- FINISH: POLISHED
- -SIZE: 600X1200MM







































# Spider Brown

FINISH: POLISHED































## Spider White

FINISH: POLISHED

























## Stone Impex

FINISH: POLISHED































600X1200MM

















### Trava Crema

FINISH: POLISHED



































### Urban Marble

FINISH: POLISHED



























### Venus Bianco

- FINISH: POLISHED
- -SIZE: 600X1200MM































# GOSSY

















### Verona Brown

FINISH: POLISHED



























### Vulkan White

FINISH: POLISHED





























### Wiscon Marble

FINISH: POLISHED



















### **SKYTOUCH CERAMIC PVT. LTD.**

Near Pavadiyari Canal, Jetpar Road, At. Shapar, Morbi - 363 642. (Guj.) INDIA

> info@skytouchceramic.com export@skytouchceramic.com

www.skytouchceramic.com