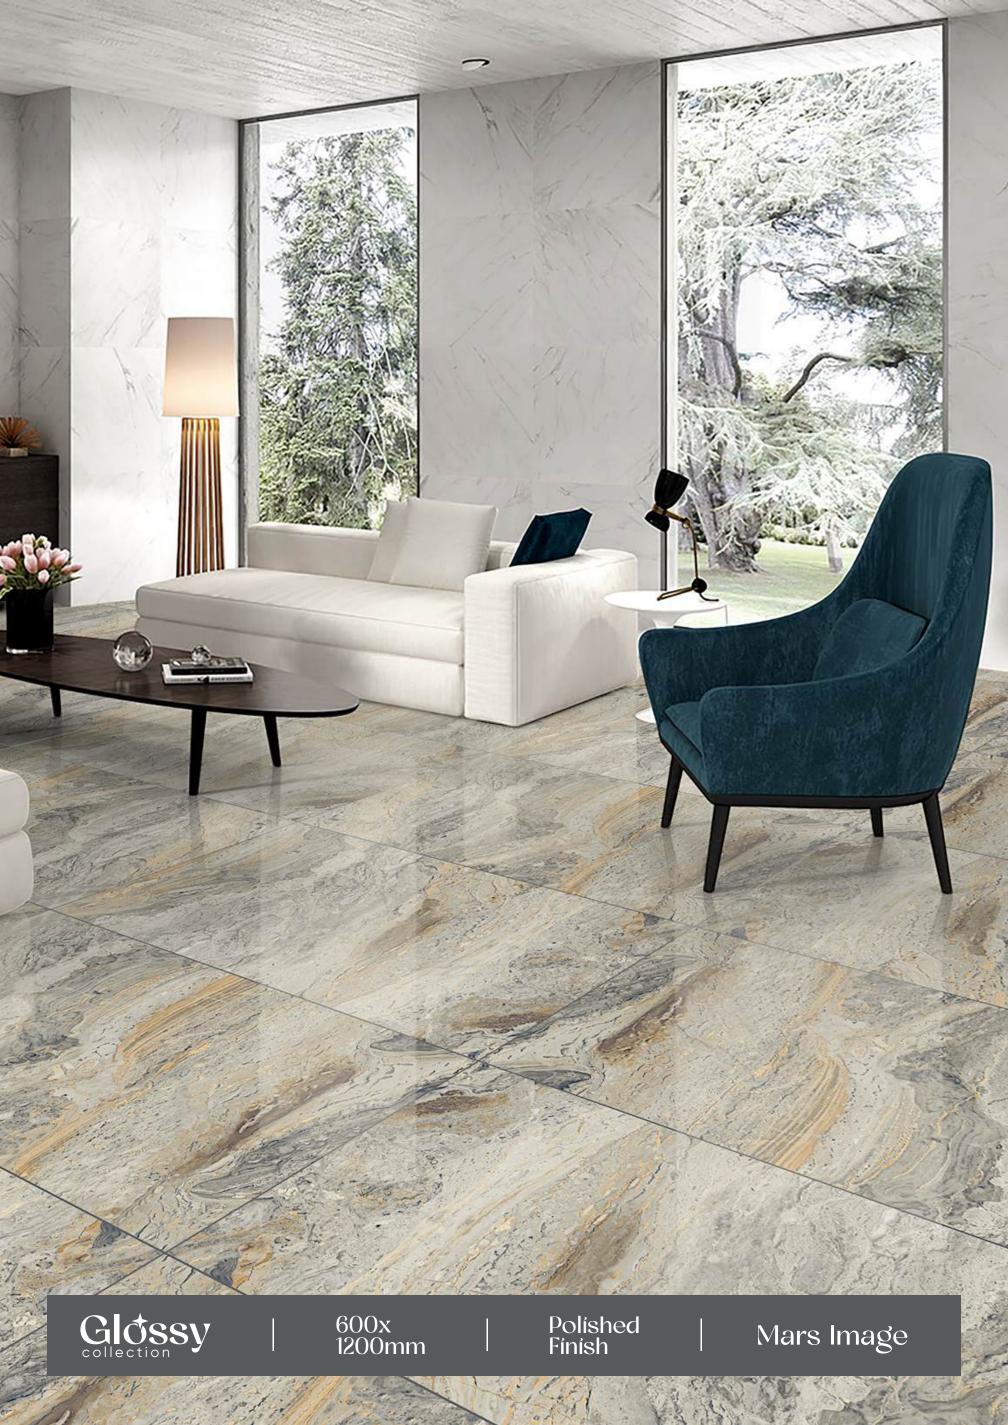

00X1200MM





























### Kinder Bianco

- FINISH: POLISHED
- -SIZE: 600X1200MM

































## Lípsa Grafito

FINISH: POLISHED

-SIZE: 600X1200MM



































600x 1200mm Polished Finish

Loiza Satvario







#### Lorenzo Bíanco

– FINISH : POLISHED

− SIZE : 600X1200MM





















Crazing









#### Lorenzo Crema

FINISH: POLISHED

→ SIZE: 600X1200MM



























#### Lorenzo Verde

– FINISH : POLISHED

— SIZE : 600X1200MM





















clean

Easy









### Madrid Brown

FINISH: POLISHED

SIZE: 600X1200MM



























# Manaliya Coffee

FINISH: POLISHED

SIZE: 600X1200MM





























### Mars Image

- FINISH: POLISHED
- -SIZE: 600X1200MM

































#### Mexican Marble

– FINISH : POLISHED

— SIZE : 600X1200MM















Water Dimension

















### Mílano Crema

→ FINISH : POLISHED

- SIZE : 600X1200MM



















Crazing









## Milano Grey

FINISH: POLISHED

-SIZE: 600X1200MM

























#### Miracle Marble

- FINISH: POLISHED
- → SIZE: 600X1200MM

































### Montero Blue

FINISH: POLISHED

→ SIZE: 600X1200MM





































## GOSSY



















### Newpora Beige

– FINISH : POLISHED

- SIZE : 600X1200MM

























# GOSSY



## Newpora Gold

FINISH: POLISHED

-SIZE: 600X1200MM



























### Newpora Gris

→ FINISH : POLISHED

– SIZE : 600X1200MM













r Dimensiona n stability

















## Nin