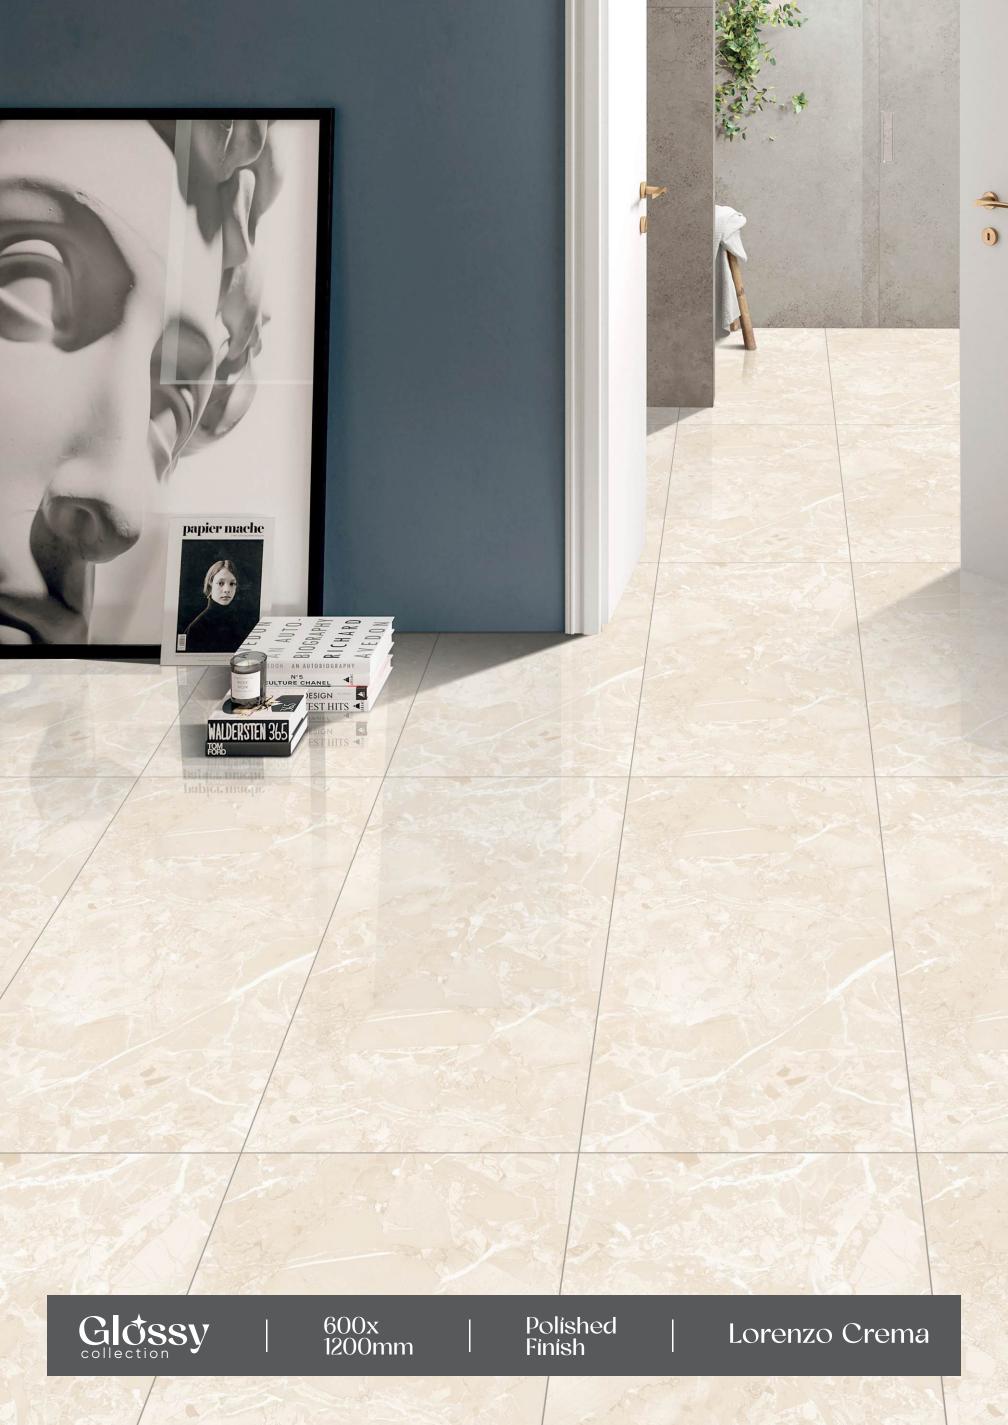

600X1200MM





























## Galaxy Blue

FINISH: POLISHED

SIZE: 600X1200MM



























## Galaxy Gold

FINISH: POLISHED

→ SIZE: 600X1200MM





















# GOSSY











# Imperial Dyna Beige

FINISH: POLISHED

SIZE: 600X1200MM







































## Kinder Beige

- FINISH: POLISHED
- -SIZE: 600X1200MM





























### Kinder Bianco

- FINISH: POLISHED
- -SIZE: 600X1200MM

































## Lípsa Grafito

FINISH: POLISHED

-SIZE: 600X1200MM



































600x 1200mm Polished Finish

Loiza Satvario







#### Lorenzo Bíanco

– FINISH : POLISHED

− SIZE : 600X1200MM





















Crazing









#### Lorenzo Crema

FINISH: POLISHED

→ SIZE: 600X1200MM



























#### Lorenzo Verde

– FINISH : POLISHED

— SIZE : 600X1200MM





















clean

Easy









### Madrid Brown

FINISH: POLISHED

SIZE: 600X1200MM



























# Manaliya Coffee

FINISH: POLISHED

SIZE: 600X1200MM





























### Mars Image

- FINISH: POLISHED
- -SIZE: 600X1200MM

































#### Mexican Marble

– FINISH : POLISHED

— SIZE : 600X1200MM















Water Dimension

















### Mílano Crema

→ FINISH : POLISHED

- SIZE : 600X1200MM



















Crazing









## Milano Grey

FINISH: POLISHED

-SIZE: 600X1200MM

























#### Miracle Marble

- FINISH: POLISHED
- → SIZE: 600X1200MM

































### Montero Blue

FINISH: POLISHED

→ SIZE: 600X1200MM