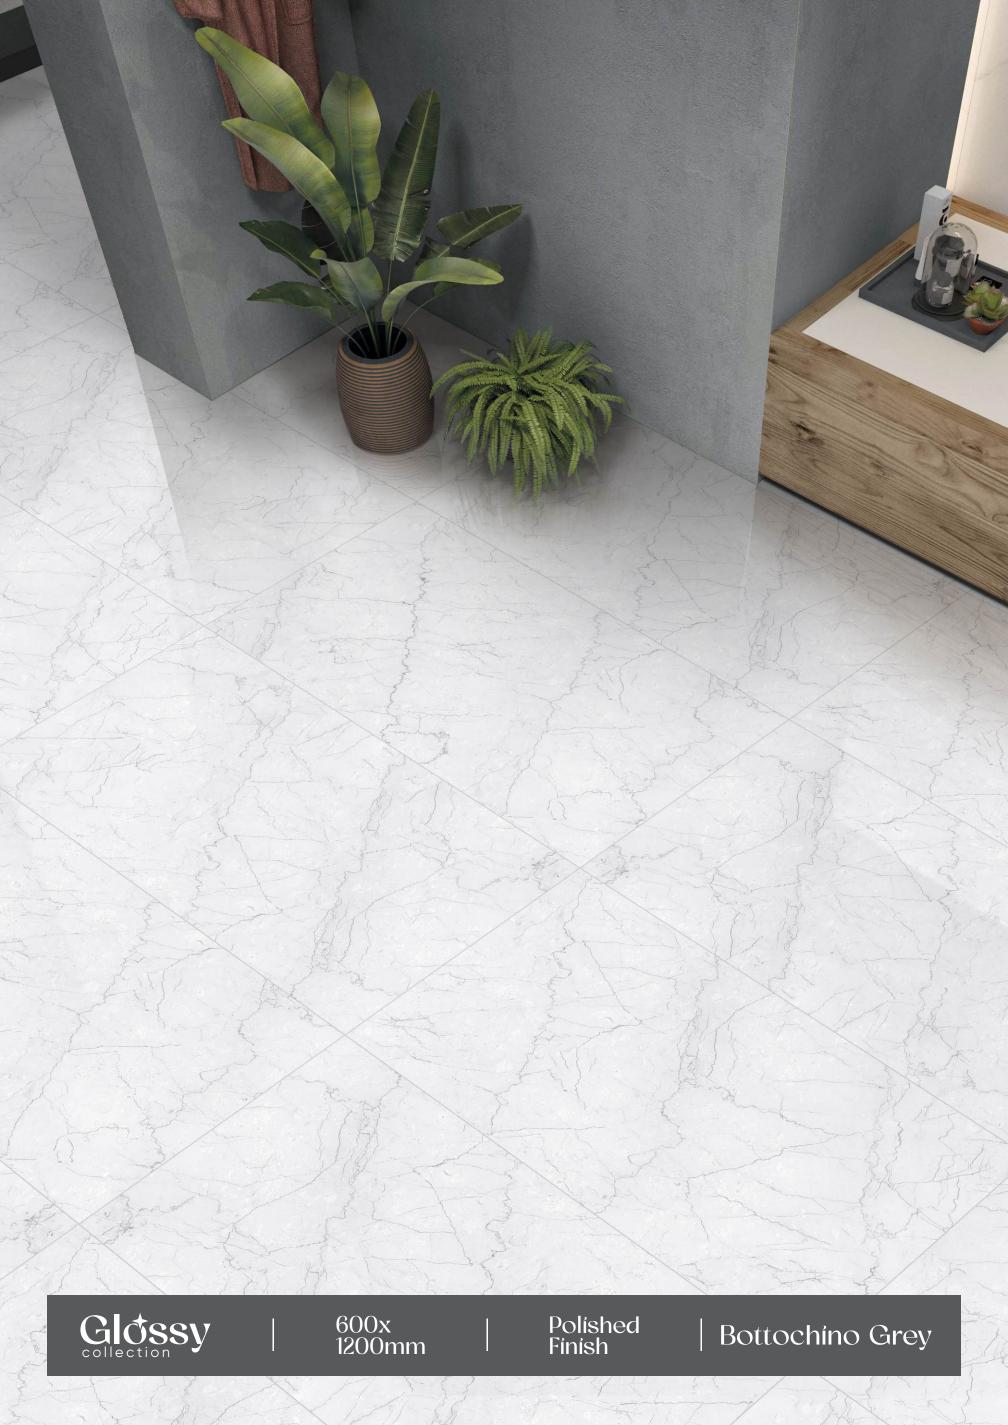

materials, genres, and cultures, we have compiled some of the best ceramic surfaces in our collection. With an endless color palette, multiple sizes, and customization options, our product portfolio has got something for everyone!







### Antí Sky

- FINISH: POLISHED
- → SIZE: 600X1200MM





























## Aquaris Onyx Grey

FINISH: POLISHED

SIZE: 600X1200MM































#### Arbes Blue

FINISH: POLISHED

→ SIZE: 600X1200MM





























#### Ardesia Blue

FINISH: POLISHED

SIZE: 600X1200MM

































#### Armano Grís

- → FINISH : POLISHED
- ─ SIZE : 600X1200MM































## Gossy



### Beuty Marble

- FINISH: POLISHED
- → SIZE: 600X1200MM

































































#### Brazil Stone Blue

→ FINISH : POLISHED

− SIZE : 600X1200MM

















Crazing





## Gossy



#### Breccia

FINISH: POLISHED

-SIZE: 600X1200MM



































#### California Brown

FINISH: POLISHED

SIZE: 600X1200MM























## Gossy



#### Cicilia Marble Crema

→ FINISH : POLISHED

— SIZE : 600X1200MM



























#### Ciena Bíanco

FINISH: POLISHED

-SIZE: 600X1200MM





























## Gossy



### Classic Satuario

- FINISH: POLISHED
- -SIZE: 600X1200MM



























#### Concrete Grís

FINISH:
POLISHED

- SIZE : 600X1200MM









Low Water Dir Absorption s













# GOSSY



### Dahino Azul

- FINISH: POLISHED
- -SIZE: 600X1200MM

































## Dahino Beige

- FI