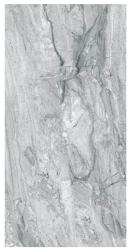

#### Brazil Stone Blue

→ FINISH : POLISHED

− SIZE : 600X1200MM

















Crazing





## Gossy



#### Breccia

FINISH: POLISHED

-SIZE: 600X1200MM



































#### California Brown

FINISH: POLISHED

SIZE: 600X1200MM























## Gossy



#### Cicilia Marble Crema

→ FINISH : POLISHED

— SIZE : 600X1200MM



























#### Ciena Bíanco

FINISH: POLISHED

-SIZE: 600X1200MM





























## Gossy



### Classic Satuario

- FINISH: POLISHED
- -SIZE: 600X1200MM



























#### Concrete Grís

FINISH:
POLISHED

- SIZE : 600X1200MM









Low Water Dir Absorption s













# GOSSY



### Dahino Azul

- FINISH: POLISHED
- -SIZE: 600X1200MM

































## Dahino Beige

- FINISH: POLISHED
- SIZE: 600X1200MM































## Gossy



### Dahino Brown

→ FINISH : POLISHED

— SIZE : 600X1200MM



































### Díamond Brown

FINISH: POLISHED

- SIZE: 600X1200MM























## Glossy



## Dyna Beige

- ─ FINISH : POLISHED
- − SIZE : 600X1200MM







































### Emera Onyx Crema

- FINISH: POLISHED
- → SIZE: 600X1200MM































### Emperador Dark

→ FINISH : POLISHED

− SIZE : 600X1200MM



















Crazi













# Gossy



### Fire Line

- → FINISH : POLISHED
- SIZE : 600X1200MM

































## Fusion Grey

FINISH: POLISHED

SIZE: 600X1200MM





























## Galaxy Blue

F