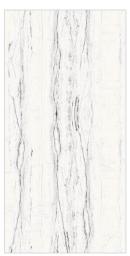

200MM









Low Water Dir Absorption s













# GOSSY



### Dahino Azul

- FINISH: POLISHED
- -SIZE: 600X1200MM

































## Dahino Beige

- FINISH: POLISHED
- SIZE: 600X1200MM































## Gossy



### Dahino Brown

→ FINISH : POLISHED

— SIZE : 600X1200MM



































### Díamond Brown

FINISH: POLISHED

- SIZE: 600X1200MM























## Glossy



## Dyna Beige

- ─ FINISH : POLISHED
- − SIZE : 600X1200MM







































### Emera Onyx Crema

- FINISH: POLISHED
- → SIZE: 600X1200MM































### Emperador Dark

→ FINISH : POLISHED

− SIZE : 600X1200MM



















Crazi













# Gossy



### Fire Line

- → FINISH : POLISHED
- SIZE : 600X1200MM

































## Fusion Grey

FINISH: POLISHED

SIZE: 600X1200MM





























## Galaxy Blue

FINISH: POLISHED

SIZE: 600X1200MM



























## Galaxy Gold

FINISH: POLISHED

→ SIZE: 600X1200MM





















# GOSSY











# Imperial Dyna Beige

FINISH: POLISHED

SIZE: 600X1200MM







































## Kinder Beige

- FINISH: POLISHED
- -SIZE: 600X1200MM





























### Kinder Bianco

- FINISH: POLISHED
- -SIZE: 600X1200MM

































## Lípsa Grafito

FINISH: POLISHED

-SIZE: 600X1200MM



































600x 1200mm Polished Finish

Loiza Satvario







#### Lorenzo Bíanco

– FINISH : POLISHED

− SIZE : 600X1200MM





















Crazing









#### L