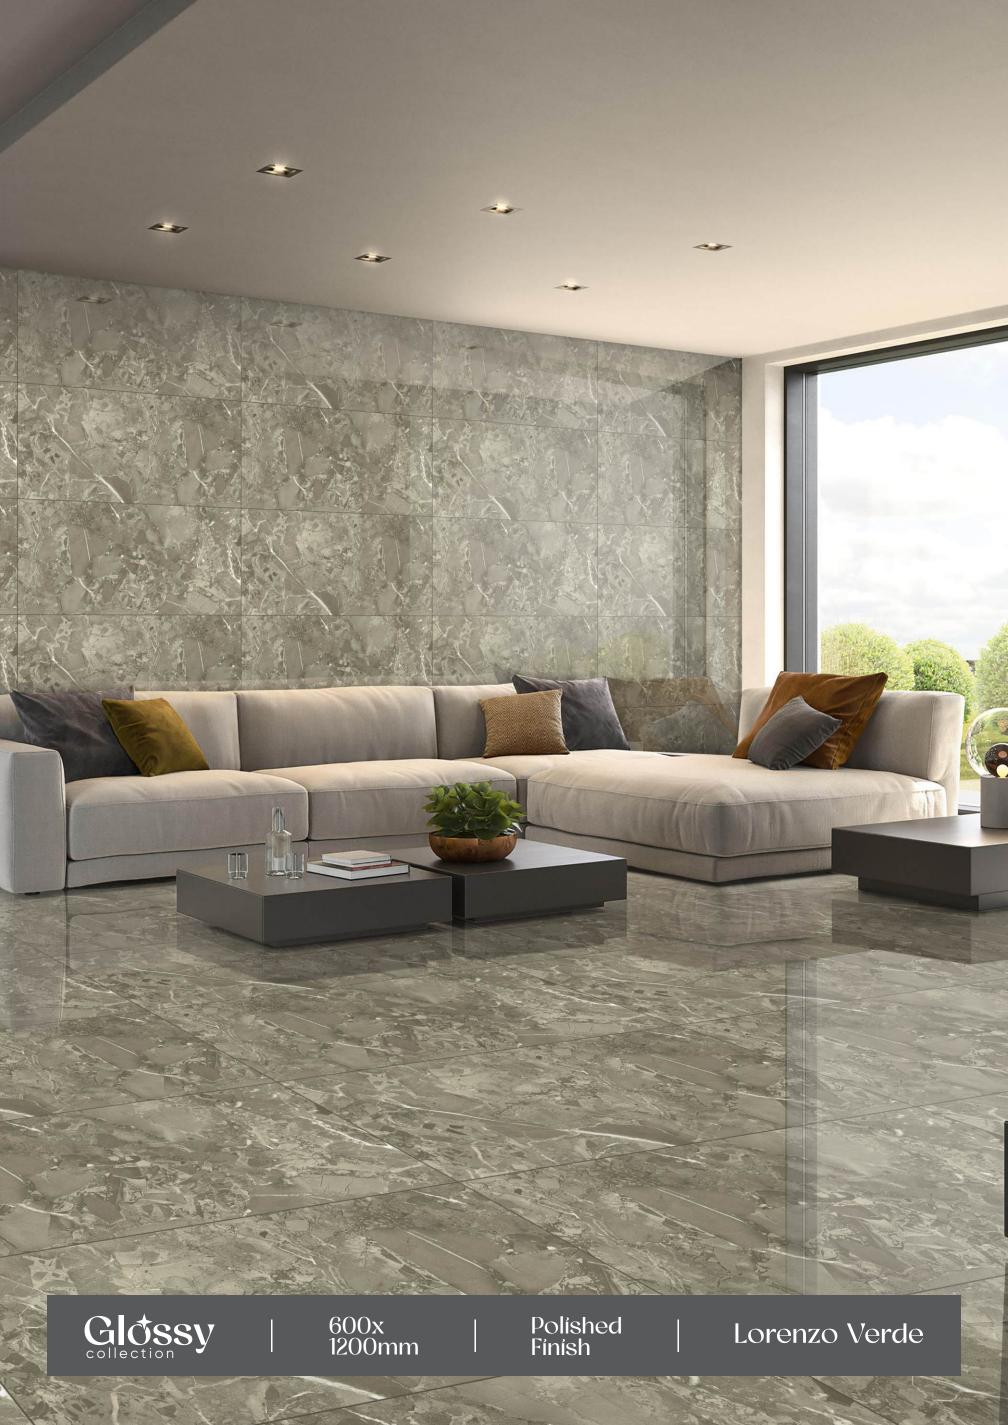

## Galaxy Gold

FINISH: POLISHED

→ SIZE: 600X1200MM





















# GOSSY











# Imperial Dyna Beige

FINISH: POLISHED

SIZE: 600X1200MM







































## Kinder Beige

- FINISH: POLISHED
- -SIZE: 600X1200MM





























### Kinder Bianco

- FINISH: POLISHED
- -SIZE: 600X1200MM

































## Lípsa Grafito

FINISH: POLISHED

-SIZE: 600X1200MM



































600x 1200mm Polished Finish

Loiza Satvario







#### Lorenzo Bíanco

– FINISH : POLISHED

− SIZE : 600X1200MM





















Crazing









#### Lorenzo Crema

FINISH: POLISHED

→ SIZE: 600X1200MM



























#### Lorenzo Verde

– FINISH : POLISHED

— SIZE : 600X1200MM





















clean

Easy









### Madrid Brown

FINISH: POLISHED

SIZE: 600X1200MM



























# Manaliya Coffee

FINISH: POLISHED

SIZE: 600X1200MM





























### Mars Image

- FINISH: POLISHED
- -SIZE: 600X1200MM

































#### Mexican Marble

– FINISH : POLISHED

— SIZE : 600X1200MM















Water Dimension

















### Mílano Crema

→ FINISH : POLISHED

- SIZE : 600X1200MM



















Crazing









## Milano Grey

FINISH: POLISHED

-SIZE: 600X1200MM

























#### Miracle Marble

- FINISH: POLISHED
- → SIZE: 600X1200MM

































### Montero Blue

FINISH: POLISHED

→ SIZE: 600X1200MM





































## GOSSY



















### Newpora Beige

– FINISH : POLISHED

- SIZ