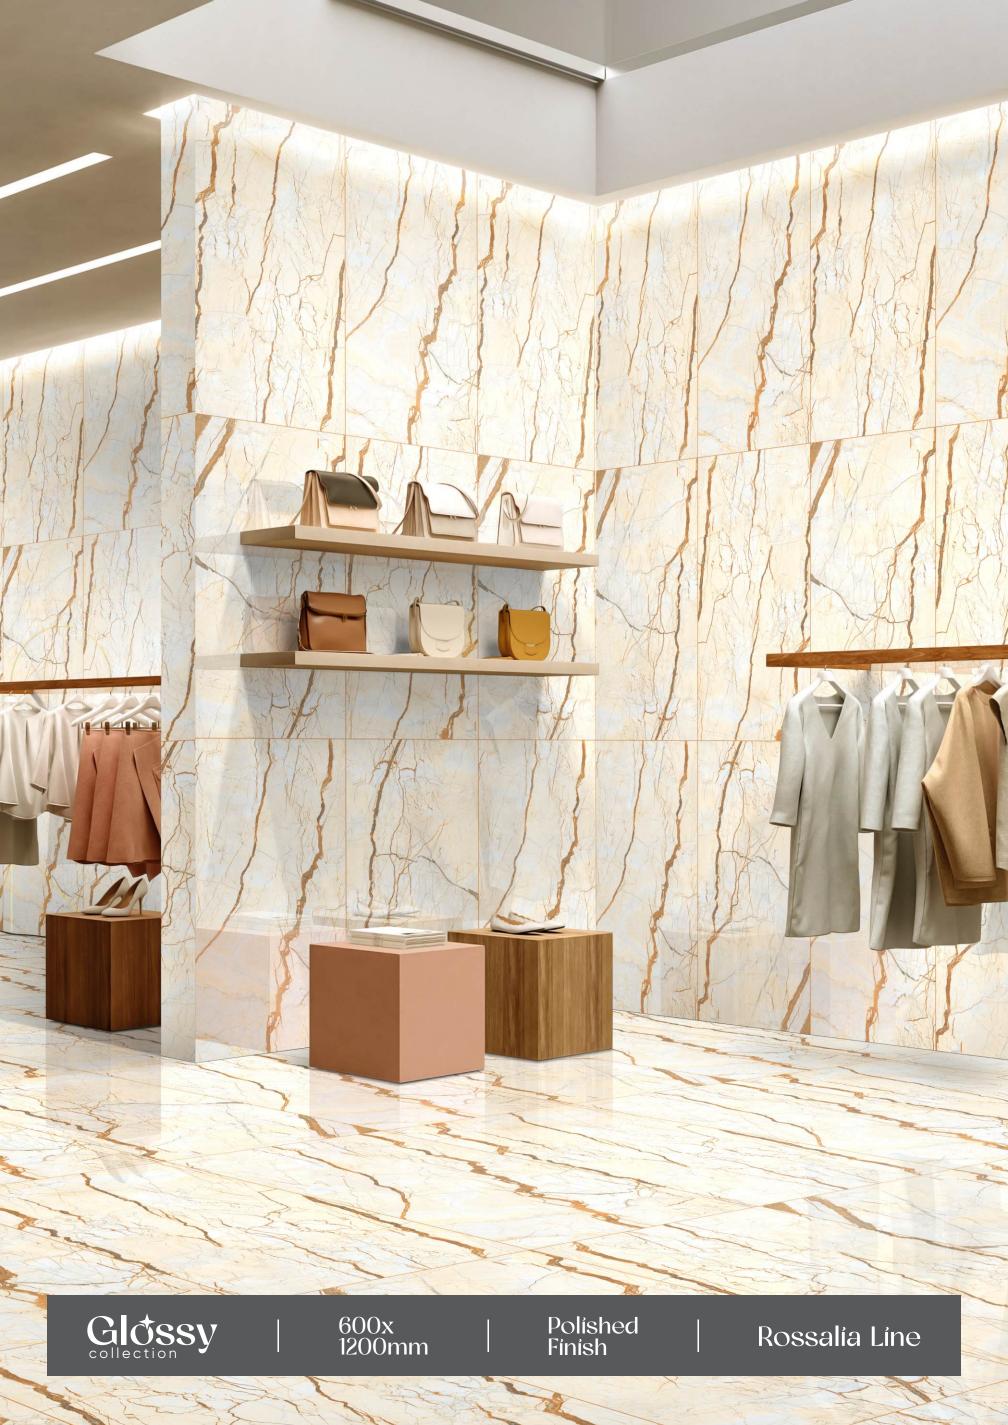

### Gossy



#### Onice Brown

- FINISH: POLISHED
- -SIZE: 600X1200MM















































## Glossy





















### Opel Brown

– FINISH : POLISHED

- SIZE : 600X1200MM





















# GOSSY



### Playa White

- FINISH: POLISHED
- SIZE: 600X1200MM































# Pulpís Black

FINISH: POLISHED



























# Pulpís Brown

FINISH: POLISHED





































#### Quirky White

- → FINISH : POLISHED
- ─ SIZE : 600X1200MM



















Crazing









### Rain Forest

- FINISH: POLISHED
- → SIZE: 600X1200MM































### Rebera Grafito

FINISH: POLISHED

































### Rossalía Líne

- FINISH : POLISHED
- − SIZE : 600X1200MM

































# Sand Bianco FINISH: POLISHED → SIZE: 600X1200MM

















# Saphire Blue

FINISH: POLISHED



























# Saphíre Copper

FINISH: POLISHED

























## Snow Blue

– FINISH : POLISHED

– SIZE : 600X1200MM



















Easy

Crazing







# Spark Bíanco

- FINISH: POLISHED
- -SIZE: 600X1200MM







































# Spider Brown

FINISH: POLISHED































## Spider White

FINISH: POLISHED

























## Stone Impex

FINISH: POLISHED































600X1200MM

















### Trava Crema

FINISH: POLISHED



































### Urban Marble

FINISH: POLISHED



























### Venus Bianco

- FINISH: POLISHED
- -SIZE: 600X1200MM