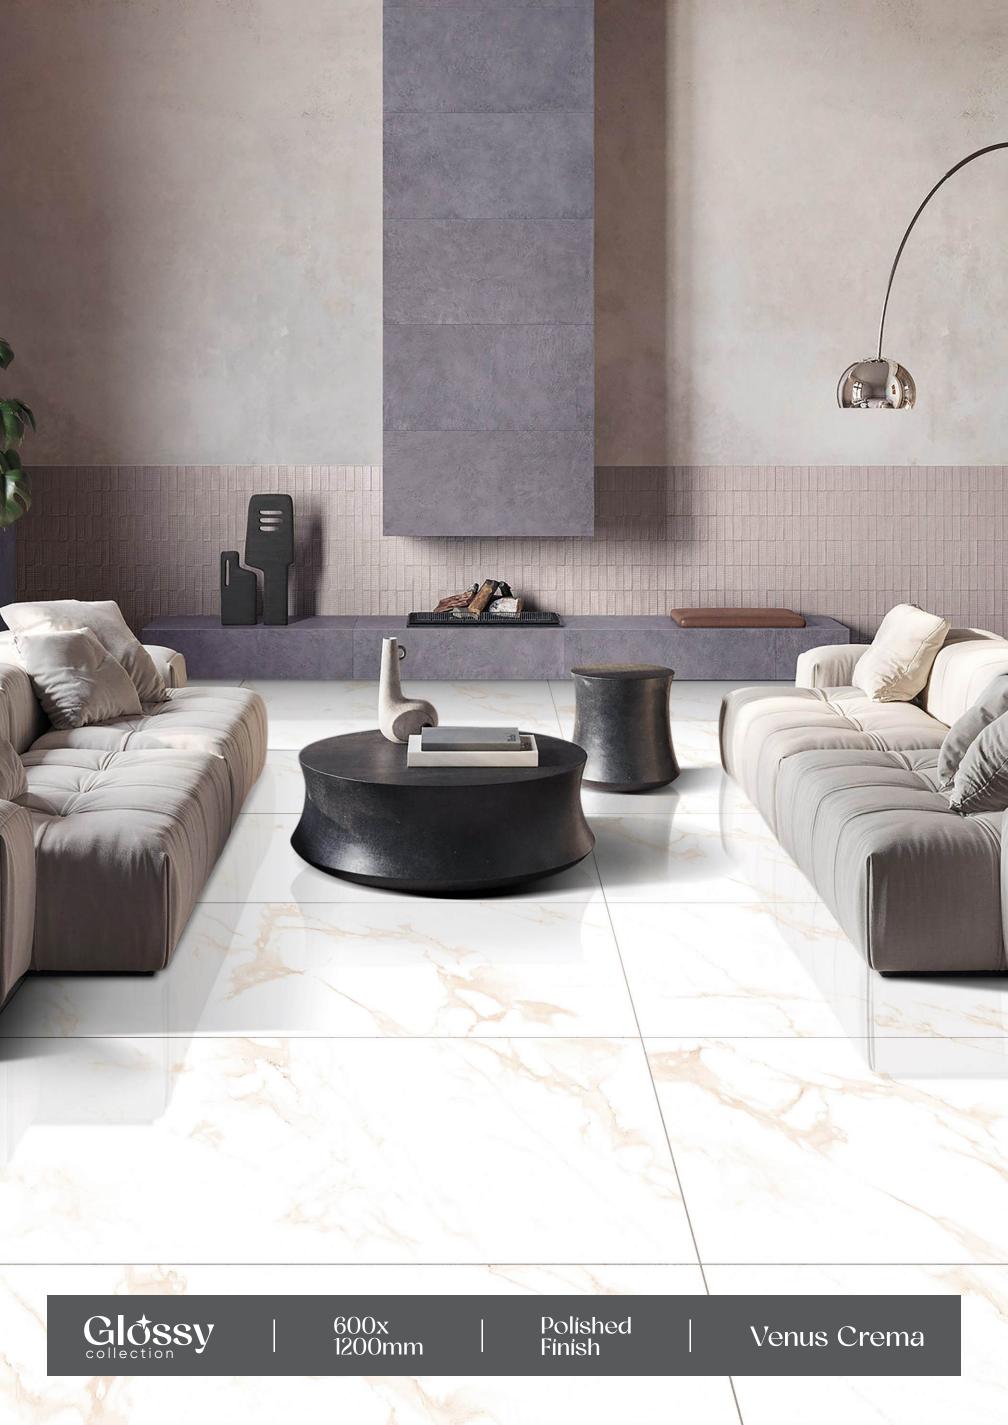

HED → SIZE: 600X1200MM

















# Saphire Blue

FINISH: POLISHED



























# Saphíre Copper

FINISH: POLISHED

























## Snow Blue

– FINISH : POLISHED

– SIZE : 600X1200MM



















Easy

Crazing







# Spark Bíanco

- FINISH: POLISHED
- -SIZE: 600X1200MM







































# Spider Brown

FINISH: POLISHED































## Spider White

FINISH: POLISHED

























## Stone Impex

FINISH: POLISHED































600X1200MM

















### Trava Crema

FINISH: POLISHED



































### Urban Marble

FINISH: POLISHED



























### Venus Bianco

- FINISH: POLISHED
- -SIZE: 600X1200MM































# GOSSY

















### Verona Brown

FINISH: POLISHED



























### Vulkan White

FINISH: POLISHED





























### Wiscon Marble

FINISH: POLISHED



















### **SKYTOUCH CERAMIC PVT. LTD.**

Near Pavadiyari Canal, Jetpar Road, At. Shapar, Morbi - 363 642. (Guj.) INDIA

> info@skytouchceramic.com export@skytouchceramic.com

www.skytouchceramic.com