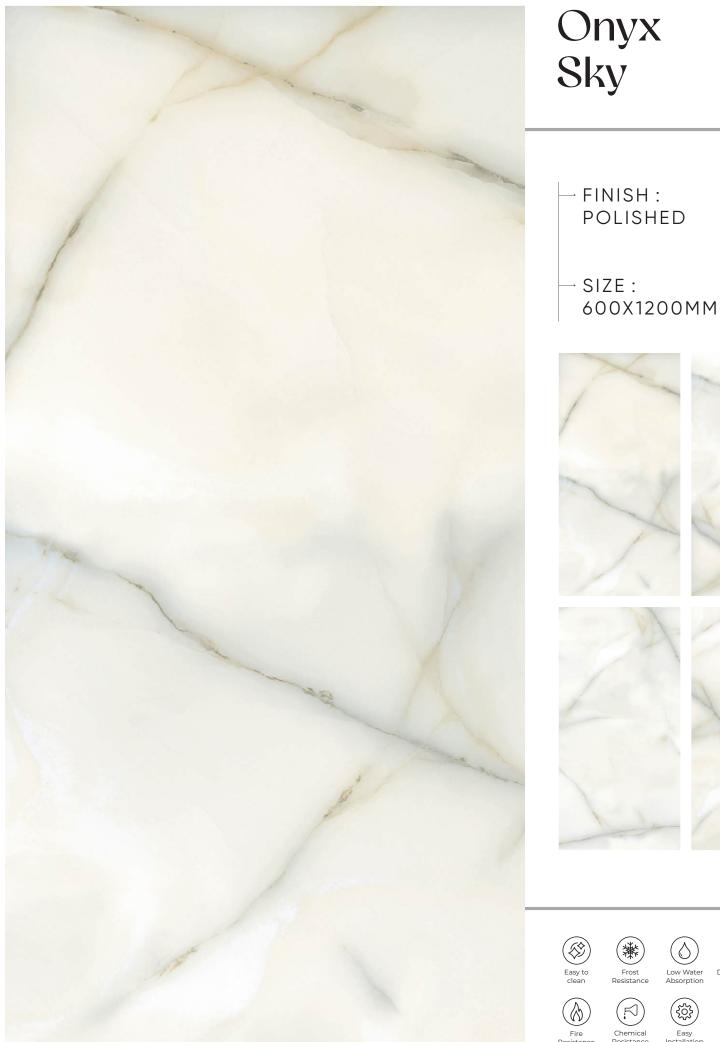

### Newpora Gris

→ FINISH : POLISHED

– SIZE : 600X1200MM













r Dimensiona n stability

















## Ninja Azul

FINISH: POLISHED

-SIZE: 600X1200MM







































#### Nordic Gris

FINISH: POLISHED

→ SIZE: 600X1200MM































### Norway Azul

- FINISH: POLISHED
- SIZE: 600X1200MM











































# Norway Brown

FINISH: POLISHED

-SIZE: 600X1200MM































### Gossy











#### Ocean Sea

FINISH: POLISHED

SIZE: 600X1200MM





















## Gossy



#### Ocean White New

FINISH: POLISHED

→ SIZE: 600X1200MM























### Gossy



#### Onice Brown

- FINISH: POLISHED
- -SIZE: 600X1200MM















































## Glossy





















### Opel Brown

– FINISH : POLISHED

- SIZE : 600X1200MM





















# GOSSY



### Playa White

- FINISH: POLISHED
- SIZE: 600X1200MM































# Pulpís Black

FINISH: POLISHED



























# Pulpís Brown

FINISH: POLISHED





































#### Quirky White

- → FINISH : POLISHED
- ─ SIZE : 600X1200MM



















Crazing









### Rain Forest

- FINISH: POLISHED
- → SIZE: 600X1200MM































### Rebera Grafito

FINISH: POLISHED

































### Rossalía Líne

- FINISH : POLISHED
- − SIZE : 600X1200MM

































# Sand Bianco FINISH: POLISHED → SIZE: 600X1200MM

















# Saphire Blue

FINISH: POLISHED