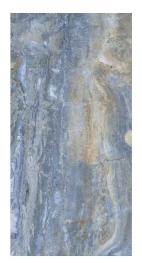

#### Lorenzo Verde

– FINISH : POLISHED

— SIZE : 600X1200MM





















clean

Easy









### Madrid Brown

FINISH: POLISHED

SIZE: 600X1200MM



























# Manaliya Coffee

FINISH: POLISHED

SIZE: 600X1200MM





























### Mars Image

- FINISH: POLISHED
- -SIZE: 600X1200MM

































#### Mexican Marble

– FINISH : POLISHED

— SIZE : 600X1200MM















Water Dimension

















### Mílano Crema

→ FINISH : POLISHED

- SIZE : 600X1200MM



















Crazing









## Milano Grey

FINISH: POLISHED

-SIZE: 600X1200MM

























#### Miracle Marble

- FINISH: POLISHED
- → SIZE: 600X1200MM

































### Montero Blue

FINISH: POLISHED

→ SIZE: 600X1200MM





































## GOSSY



















### Newpora Beige

– FINISH : POLISHED

- SIZE : 600X1200MM

























# GOSSY



## Newpora Gold

FINISH: POLISHED

-SIZE: 600X1200MM



























### Newpora Gris

→ FINISH : POLISHED

– SIZE : 600X1200MM













r Dimensiona n stability

















## Ninja Azul

FINISH: POLISHED

-SIZE: 600X1200MM







































#### Nordic Gris

FINISH: POLISHED

→ SIZE: 600X1200MM































### Norway Azul

- FINISH: POLISHED
- SIZE: 600X1200MM











































# Norway Brown

FINISH: POLISHED

-SIZE: 600X1200MM































### Gossy











#### Ocean Sea

FINISH: POLISHED

SIZE: 600X1200MM