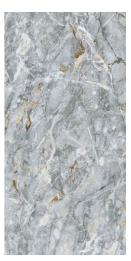

HED
- -SIZE: 600X1200MM

































## Lípsa Grafito

FINISH: POLISHED

-SIZE: 600X1200MM



































600x 1200mm Polished Finish

Loiza Satvario







#### Lorenzo Bíanco

– FINISH : POLISHED

− SIZE : 600X1200MM





















Crazing









#### Lorenzo Crema

FINISH: POLISHED

→ SIZE: 600X1200MM



























#### Lorenzo Verde

– FINISH : POLISHED

— SIZE : 600X1200MM





















clean

Easy









### Madrid Brown

FINISH: POLISHED

SIZE: 600X1200MM



























# Manaliya Coffee

FINISH: POLISHED

SIZE: 600X1200MM





























### Mars Image

- FINISH: POLISHED
- -SIZE: 600X1200MM

































#### Mexican Marble

– FINISH : POLISHED

— SIZE : 600X1200MM















Water Dimension

















### Mílano Crema

→ FINISH : POLISHED

- SIZE : 600X1200MM



















Crazing









## Milano Grey

FINISH: POLISHED

-SIZE: 600X1200MM

























#### Miracle Marble

- FINISH: POLISHED
- → SIZE: 600X1200MM

































### Montero Blue

FINISH: POLISHED

→ SIZE: 600X1200MM





































## GOSSY



















### Newpora Beige

– FINISH : POLISHED

- SIZE : 600X1200MM

























# GOSSY



## Newpora Gold

FINISH: POLISHED

-SIZE: 600X1200MM



























### Newpora Gris

→ FINISH : POLISHED

– SIZE : 600X1200MM













r Dimensiona n stability

















## Ninja Azul

FINISH: POLISHED

-SIZE: 600X1200MM