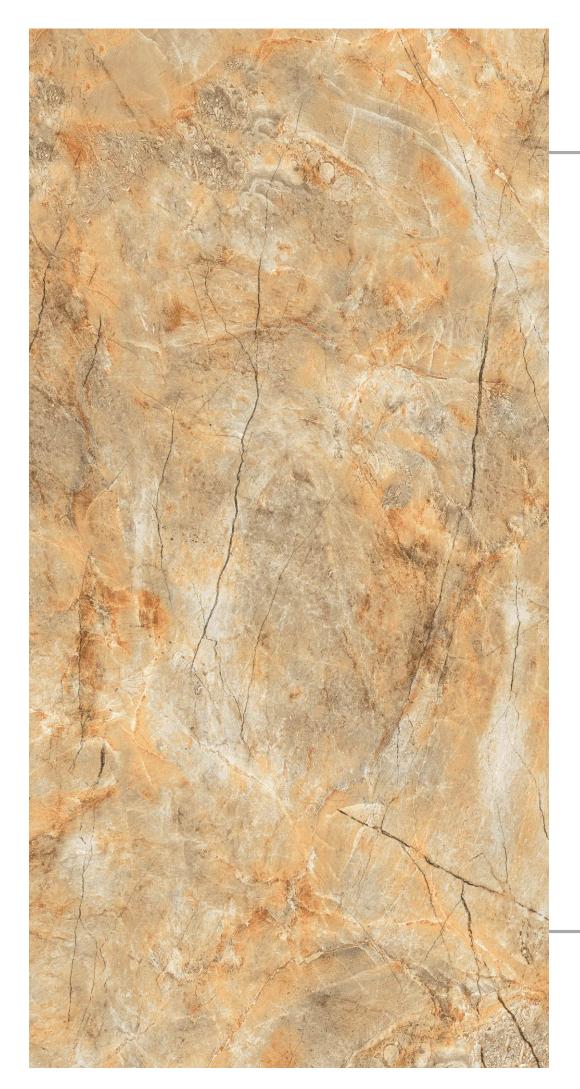

## Galaxy Gold

FINISH: POLISHED

→ SIZE: 600X1200MM





















# GOSSY











# Imperial Dyna Beige

FINISH: POLISHED

SIZE: 600X1200MM







































## Kinder Beige

- FINISH: POLISHED
- -SIZE: 600X1200MM





























### Kinder Bianco

- FINISH: POLISHED
- -SIZE: 600X1200MM

































## Lípsa Grafito

FINISH: POLISHED

-SIZE: 600X1200MM



































600x 1200mm Polished Finish

Loiza Satvario







#### Lorenzo Bíanco

– FINISH : POLISHED

− SIZE : 600X1200MM





















Crazing









#### Lorenzo Crema

FINISH: POLISHED

→ SIZE: 600X1200MM



























#### Lorenzo Verde

– FINISH : POLISHED

— SIZE : 600X1200MM





















clean

Easy









### Madrid Brown

FINISH: POLISHED

SIZE: 600X1200MM



























# Manaliya Coffee

FINISH: POLISHED

SIZE: 600X1200MM





























### Mars Image

- FINISH: POLISHED
- -SIZE: 600X1200MM

































#### Mexican Marble

– FINISH : POLISHED

— SIZE : 600X1200MM















Water Dimension

















### Mílano Crema

→ FINISH : POLISHED

- SIZE : 600X1200MM



















Crazing









## Milano Grey

FINISH: POLISHED

-SIZE: 600X1200MM

























#### Miracle Marble

- FINISH: POLISHED
- → SIZE: 600X1200MM

































### Montero Blue

FINISH: POLISHED

→ SIZE: 600X1200MM





































## GOSSY



















### Newpora Beige

– FINISH : POLISHED

- SIZE : 60