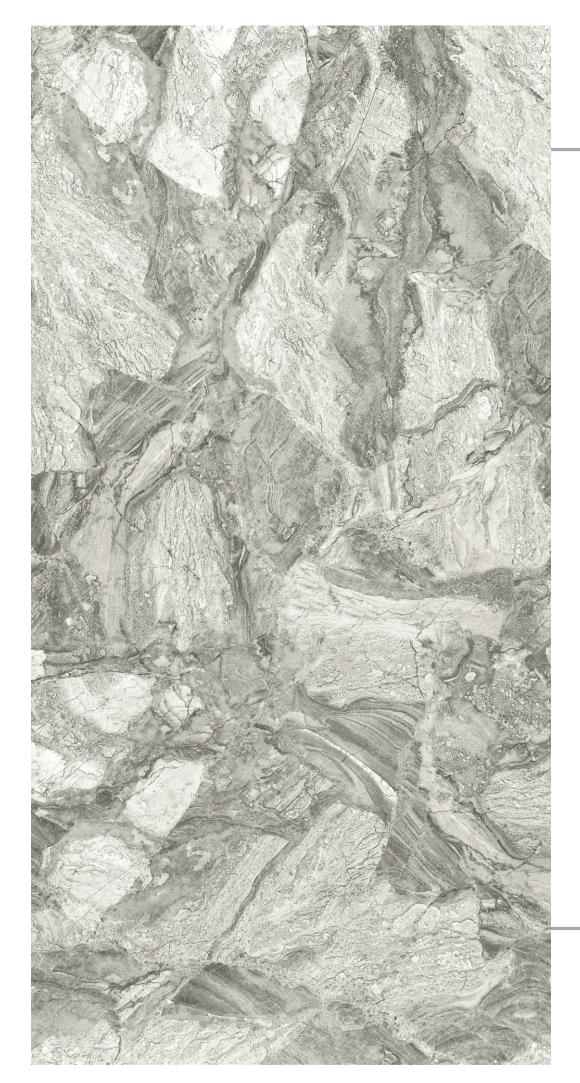

Absorption s













# GOSSY



### Dahino Azul

- FINISH: POLISHED
- -SIZE: 600X1200MM

































## Dahino Beige

- FINISH: POLISHED
- SIZE: 600X1200MM































## Gossy



### Dahino Brown

→ FINISH : POLISHED

— SIZE : 600X1200MM



































### Díamond Brown

FINISH: POLISHED

- SIZE: 600X1200MM























## Glossy



## Dyna Beige

- ─ FINISH : POLISHED
- − SIZE : 600X1200MM







































### Emera Onyx Crema

- FINISH: POLISHED
- → SIZE: 600X1200MM































### Emperador Dark

→ FINISH : POLISHED

− SIZE : 600X1200MM



















Crazi













# Gossy



### Fire Line

- → FINISH : POLISHED
- SIZE : 600X1200MM

































## Fusion Grey

FINISH: POLISHED

SIZE: 600X1200MM





























## Galaxy Blue

FINISH: POLISHED

SIZE: 600X1200MM



























## Galaxy Gold

FINISH: POLISHED

→ SIZE: 600X1200MM





















# GOSSY











# Imperial Dyna Beige

FINISH: POLISHED

SIZE: 600X1200MM







































## Kinder Beige

- FINISH: POLISHED
- -SIZE: 600X1200MM





























### Kinder Bianco

- FINISH: POLISHED
- -SIZE: 600X1200MM

































## Lípsa Grafito

FINISH: POLISHED

-SIZE: 600X1200MM



































600x 1200mm Polished Finish

Loiza Satvario







#### Lorenzo Bíanco

– FINISH : POLISHED

− SIZE : 600X1200MM





















Crazing









#### Lorenzo Crema

FINISH: POLISH