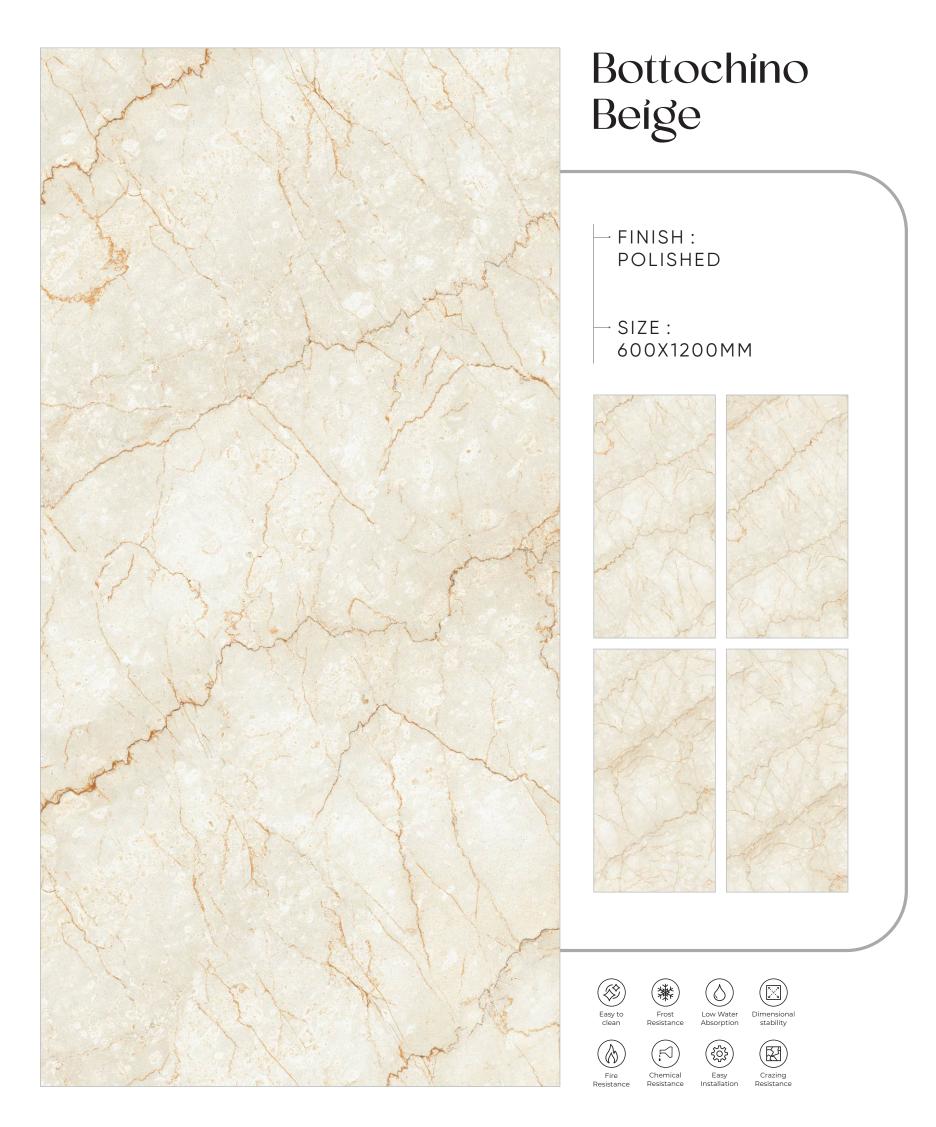

us natural materials, genres, and cultures, we have compiled some of the best ceramic surfaces in our collection. With an endless color palette, multiple sizes, and customization options, our product portfolio has got something for everyone!







### Antí Sky

- FINISH: POLISHED
- → SIZE: 600X1200MM





























## Aquaris Onyx Grey

FINISH: POLISHED

SIZE: 600X1200MM































#### Arbes Blue

FINISH: POLISHED

→ SIZE: 600X1200MM





























#### Ardesia Blue

FINISH: POLISHED

SIZE: 600X1200MM

































#### Armano Grís

- → FINISH : POLISHED
- ─ SIZE : 600X1200MM































## Gossy



### Beuty Marble

- FINISH: POLISHED
- → SIZE: 600X1200MM

































































#### Brazil Stone Blue

→ FINISH : POLISHED

− SIZE : 600X1200MM

















Crazing





## Gossy



#### Breccia

FINISH: POLISHED

-SIZE: 600X1200MM



































#### California Brown

FINISH: POLISHED

SIZE: 600X1200MM























## Gossy



#### Cicilia Marble Crema

→ FINISH : POLISHED

— SIZE : 600X1200MM



























#### Ciena Bíanco

FINISH: POLISHED

-SIZE: 600X1200MM





























## Gossy



### Classic Satuario

- FINISH: POLISHED
- -SIZE: 600X1200MM



























#### Concrete Grís

FINISH:
POLISHED

- SIZE : 600X1200MM









Low Water Dir Absorption s













# GOSSY



### Dahino Azul

- FINISH: POLISHED
- -SIZE: 600X1200MM

































## Dahino B