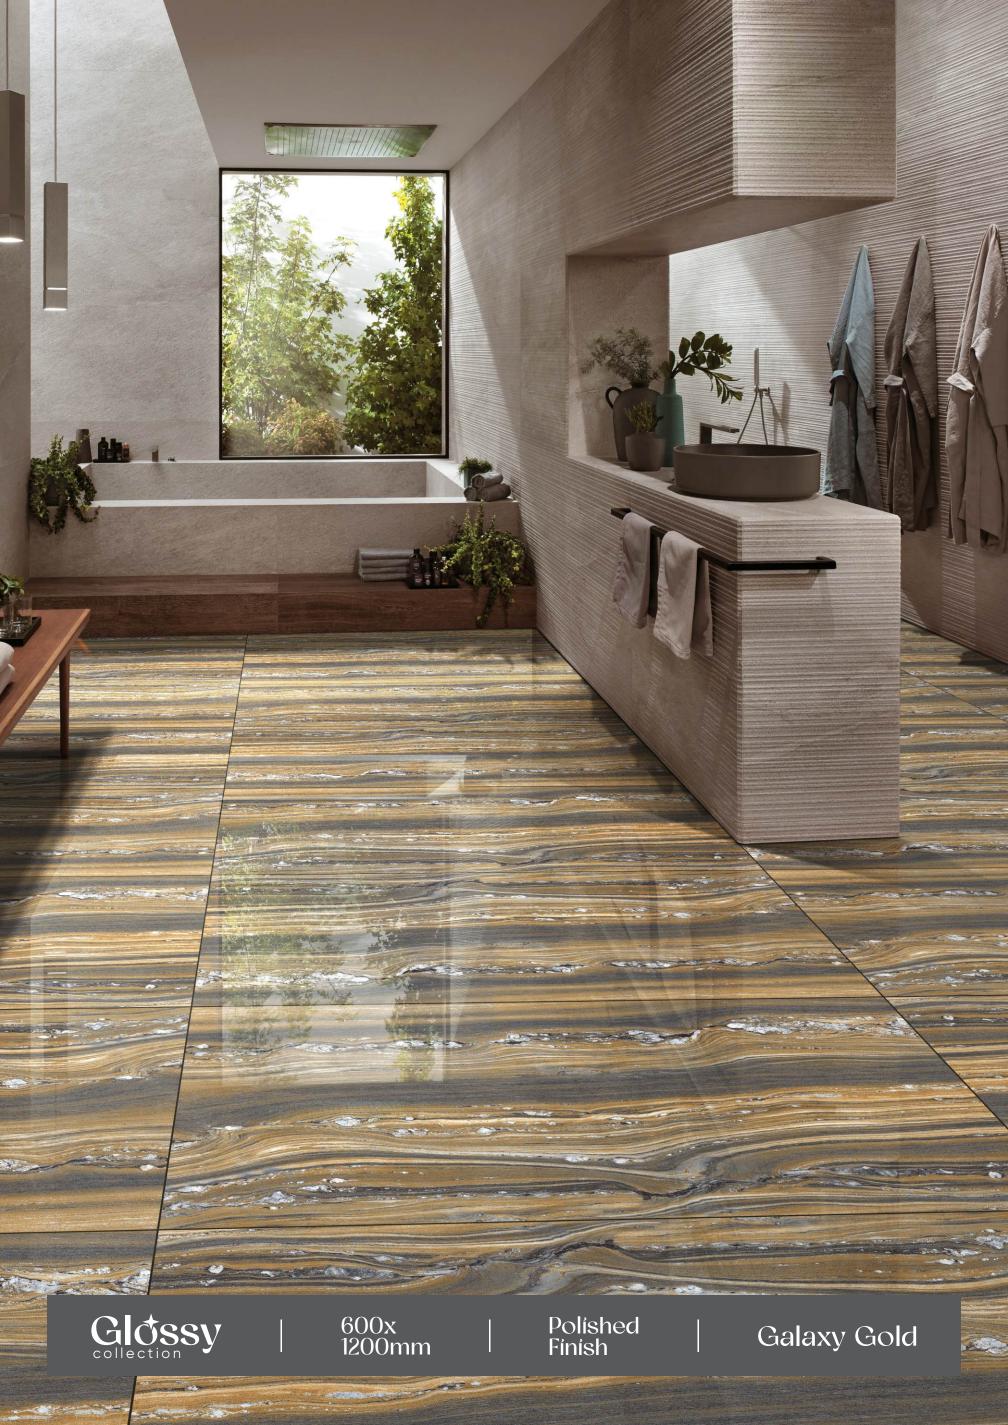

ahino Brown

→ FINISH : POLISHED

— SIZE : 600X1200MM



































### Díamond Brown

FINISH: POLISHED

- SIZE: 600X1200MM























## Glossy



## Dyna Beige

- ─ FINISH : POLISHED
- − SIZE : 600X1200MM







































### Emera Onyx Crema

- FINISH: POLISHED
- → SIZE: 600X1200MM































### Emperador Dark

→ FINISH : POLISHED

− SIZE : 600X1200MM



















Crazi













# Gossy



### Fire Line

- → FINISH : POLISHED
- SIZE : 600X1200MM

































## Fusion Grey

FINISH: POLISHED

SIZE: 600X1200MM





























## Galaxy Blue

FINISH: POLISHED

SIZE: 600X1200MM



























## Galaxy Gold

FINISH: POLISHED

→ SIZE: 600X1200MM





















# GOSSY











# Imperial Dyna Beige

FINISH: POLISHED

SIZE: 600X1200MM







































## Kinder Beige

- FINISH: POLISHED
- -SIZE: 600X1200MM





























### Kinder Bianco

- FINISH: POLISHED
- -SIZE: 600X1200MM

































## Lípsa Grafito

FINISH: POLISHED

-SIZE: 600X1200MM



































600x 1200mm Polished Finish

Loiza Satvario







#### Lorenzo Bíanco

– FINISH : POLISHED

− SIZE : 600X1200MM





















Crazing









#### Lorenzo Crema

FINISH: POLISHED

→ SIZE: 600X1200MM



























#### Lorenzo Verde

– FINISH : POLISHED

— SIZE : 600X1200MM





















clean

Easy









### Madrid Brown

FINISH: POLISHED

SIZE: 600X1200MM