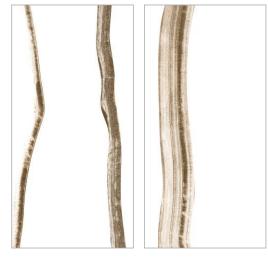

Crazing









#### Lorenzo Crema

FINISH: POLISHED

→ SIZE: 600X1200MM



























#### Lorenzo Verde

– FINISH : POLISHED

— SIZE : 600X1200MM





















clean

Easy









### Madrid Brown

FINISH: POLISHED

SIZE: 600X1200MM



























# Manaliya Coffee

FINISH: POLISHED

SIZE: 600X1200MM





























### Mars Image

- FINISH: POLISHED
- -SIZE: 600X1200MM

































#### Mexican Marble

– FINISH : POLISHED

— SIZE : 600X1200MM















Water Dimension

















### Mílano Crema

→ FINISH : POLISHED

- SIZE : 600X1200MM



















Crazing









## Milano Grey

FINISH: POLISHED

-SIZE: 600X1200MM

























#### Miracle Marble

- FINISH: POLISHED
- → SIZE: 600X1200MM

































### Montero Blue

FINISH: POLISHED

→ SIZE: 600X1200MM





































## GOSSY



















### Newpora Beige

– FINISH : POLISHED

- SIZE : 600X1200MM

























# GOSSY



## Newpora Gold

FINISH: POLISHED

-SIZE: 600X1200MM



























### Newpora Gris

→ FINISH : POLISHED

– SIZE : 600X1200MM













r Dimensiona n stability

















## Ninja Azul

FINISH: POLISHED

-SIZE: 600X1200MM







































#### Nordic Gris

FINISH: POLISHED

→ SIZE: 600X1200MM































### Norway Azul

- FINISH: POLISHED
- SIZE: 600X1200MM











































# Norway Brown

FINISH: POLISHED

-SIZE: 600X1200MM































#