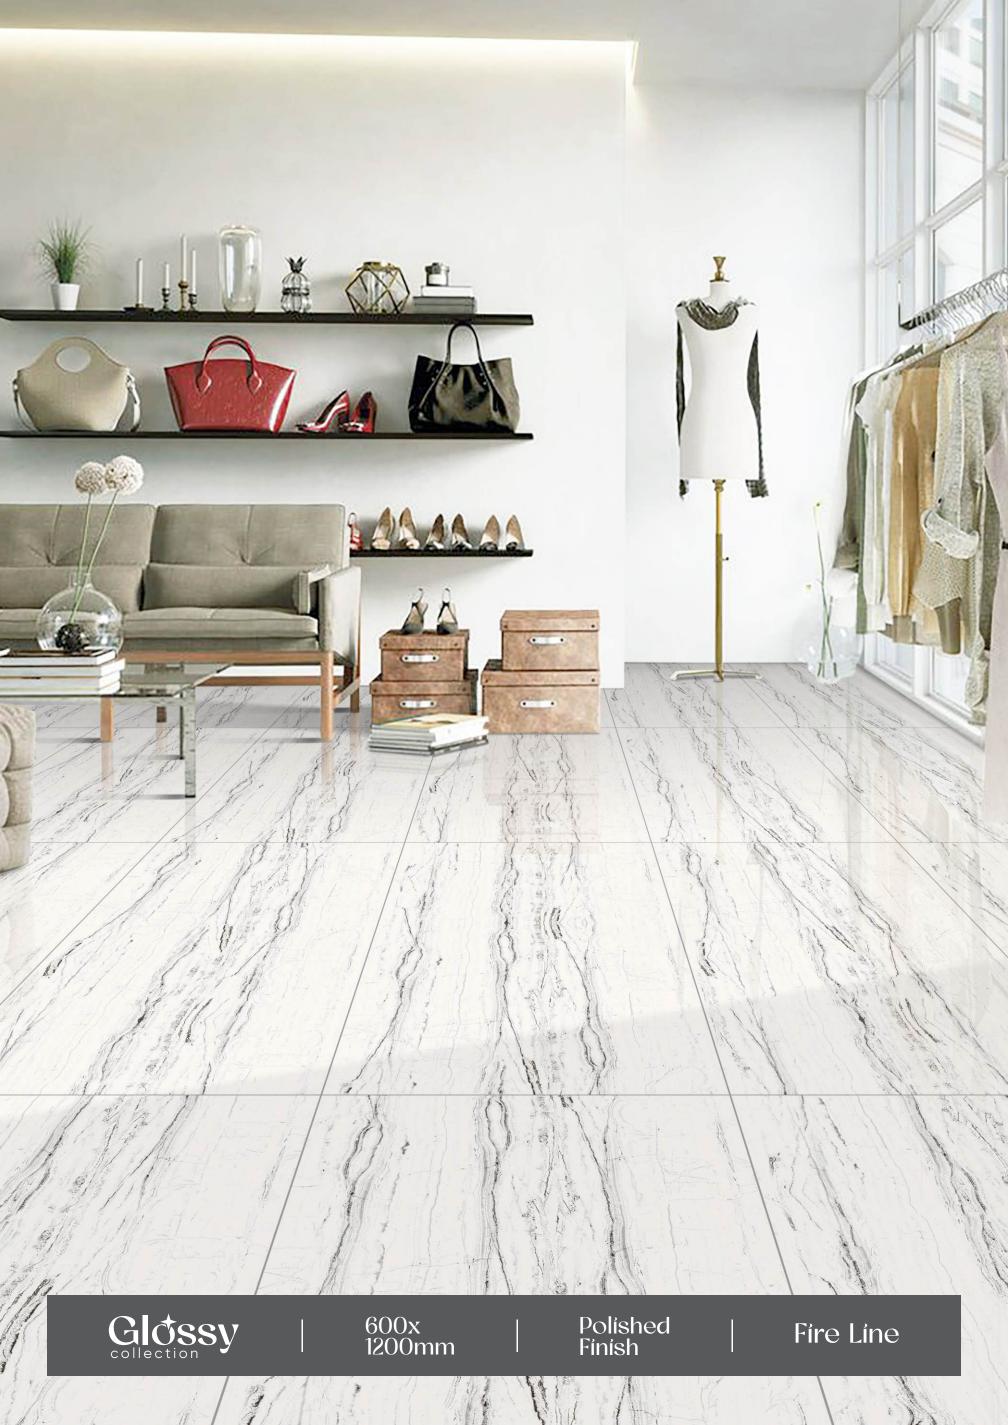

er Dir Absorption s













# GOSSY



### Dahino Azul

- FINISH: POLISHED
- -SIZE: 600X1200MM

































## Dahino Beige

- FINISH: POLISHED
- SIZE: 600X1200MM































## Gossy



### Dahino Brown

→ FINISH : POLISHED

— SIZE : 600X1200MM



































### Díamond Brown

FINISH: POLISHED

- SIZE: 600X1200MM























## Glossy



## Dyna Beige

- ─ FINISH : POLISHED
- − SIZE : 600X1200MM







































### Emera Onyx Crema

- FINISH: POLISHED
- → SIZE: 600X1200MM































### Emperador Dark

→ FINISH : POLISHED

− SIZE : 600X1200MM



















Crazi













# Gossy



### Fire Line

- → FINISH : POLISHED
- SIZE : 600X1200MM

































## Fusion Grey

FINISH: POLISHED

SIZE: 600X1200MM





























## Galaxy Blue

FINISH: POLISHED

SIZE: 600X1200MM



























## Galaxy Gold

FINISH: POLISHED

→ SIZE: 600X1200MM





















# GOSSY











# Imperial Dyna Beige

FINISH: POLISHED

SIZE: 600X1200MM







































## Kinder Beige

- FINISH: POLISHED
- -SIZE: 600X1200MM





























### Kinder Bianco

- FINISH: POLISHED
- -SIZE: 600X1200MM

































## Lípsa Grafito

FINISH: POLISHED

-SIZE: 600X1200MM



































600x 1200mm Polished Finish

Loiza Satvario







#### Lorenzo Bíanco

– FINISH : POLISHED

− SIZE : 600X1200MM





















Crazing









#### Lorenzo Crema

FINISH: