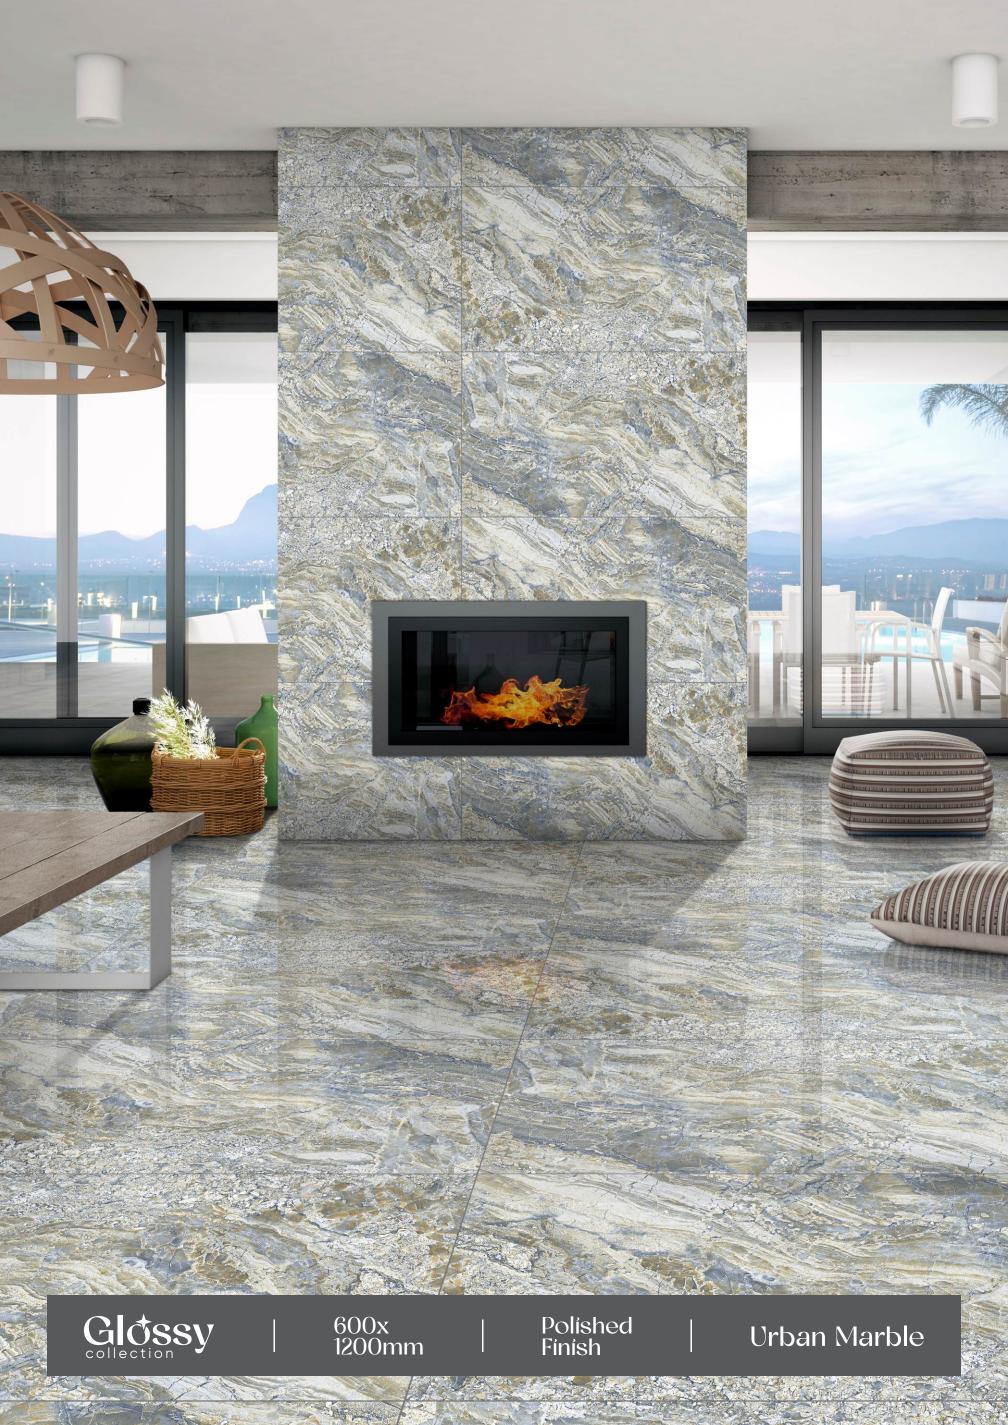

alía Líne

- FINISH : POLISHED
- − SIZE : 600X1200MM

































# Sand Bianco FINISH: POLISHED → SIZE: 600X1200MM

















# Saphire Blue

FINISH: POLISHED



























# Saphíre Copper

FINISH: POLISHED

























## Snow Blue

– FINISH : POLISHED

– SIZE : 600X1200MM



















Easy

Crazing







# Spark Bíanco

- FINISH: POLISHED
- -SIZE: 600X1200MM







































# Spider Brown

FINISH: POLISHED































## Spider White

FINISH: POLISHED

























## Stone Impex

FINISH: POLISHED































600X1200MM

















### Trava Crema

FINISH: POLISHED



































### Urban Marble

FINISH: POLISHED



























### Venus Bianco

- FINISH: POLISHED
- -SIZE: 600X1200MM































# GOSSY

















### Verona Brown

FINISH: POLISHED



























### Vulkan White

FINISH: POLISHED





























### Wiscon Marble

FINISH: POLISHED



















### **SKYTOUCH CERAMIC PVT. LTD.**

Near Pavadiyari Canal, Jetpar Road, At. Shapar, Morbi - 363 642. (Guj.) INDIA

> info@skytouchceramic.com export@skytouchceramic.com

www.skytouchceramic.com