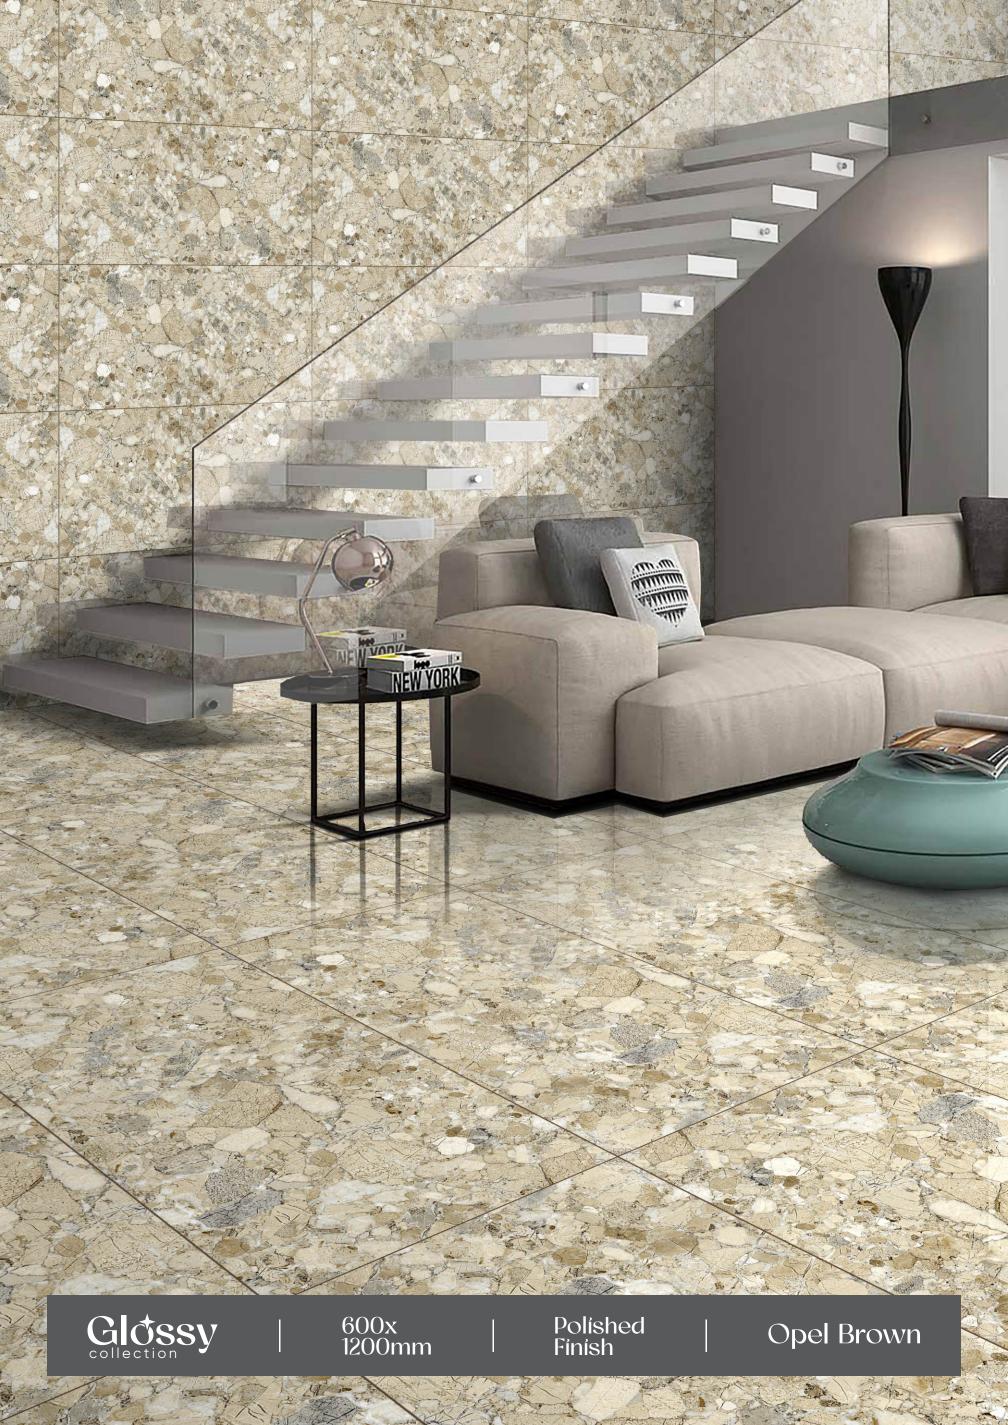

iona n stability

















## Ninja Azul

FINISH: POLISHED

-SIZE: 600X1200MM







































#### Nordic Gris

FINISH: POLISHED

→ SIZE: 600X1200MM































### Norway Azul

- FINISH: POLISHED
- SIZE: 600X1200MM











































# Norway Brown

FINISH: POLISHED

-SIZE: 600X1200MM































### Gossy











#### Ocean Sea

FINISH: POLISHED

SIZE: 600X1200MM





















## Gossy



#### Ocean White New

FINISH: POLISHED

→ SIZE: 600X1200MM























### Gossy



#### Onice Brown

- FINISH: POLISHED
- -SIZE: 600X1200MM















































## Glossy





















### Opel Brown

– FINISH : POLISHED

- SIZE : 600X1200MM





















# GOSSY



### Playa White

- FINISH: POLISHED
- SIZE: 600X1200MM































# Pulpís Black

FINISH: POLISHED



























# Pulpís Brown

FINISH: POLISHED





































#### Quirky White

- → FINISH : POLISHED
- ─ SIZE : 600X1200MM



















Crazing









### Rain Forest

- FINISH: POLISHED
- → SIZE: 600X1200MM































### Rebera Grafito

FINISH: POLISHED

































### Rossalía Líne

- FINISH : POLISHED
- − SIZE : 600X1200MM

































# Sand Bianco FINISH: POLISHED → SIZE: 600X1200MM

















# Saphire Blue

FINISH: POLISHED



























# Saphíre Copper

FINISH: POLISHED

























## Snow Blue

– FINISH : POLISH