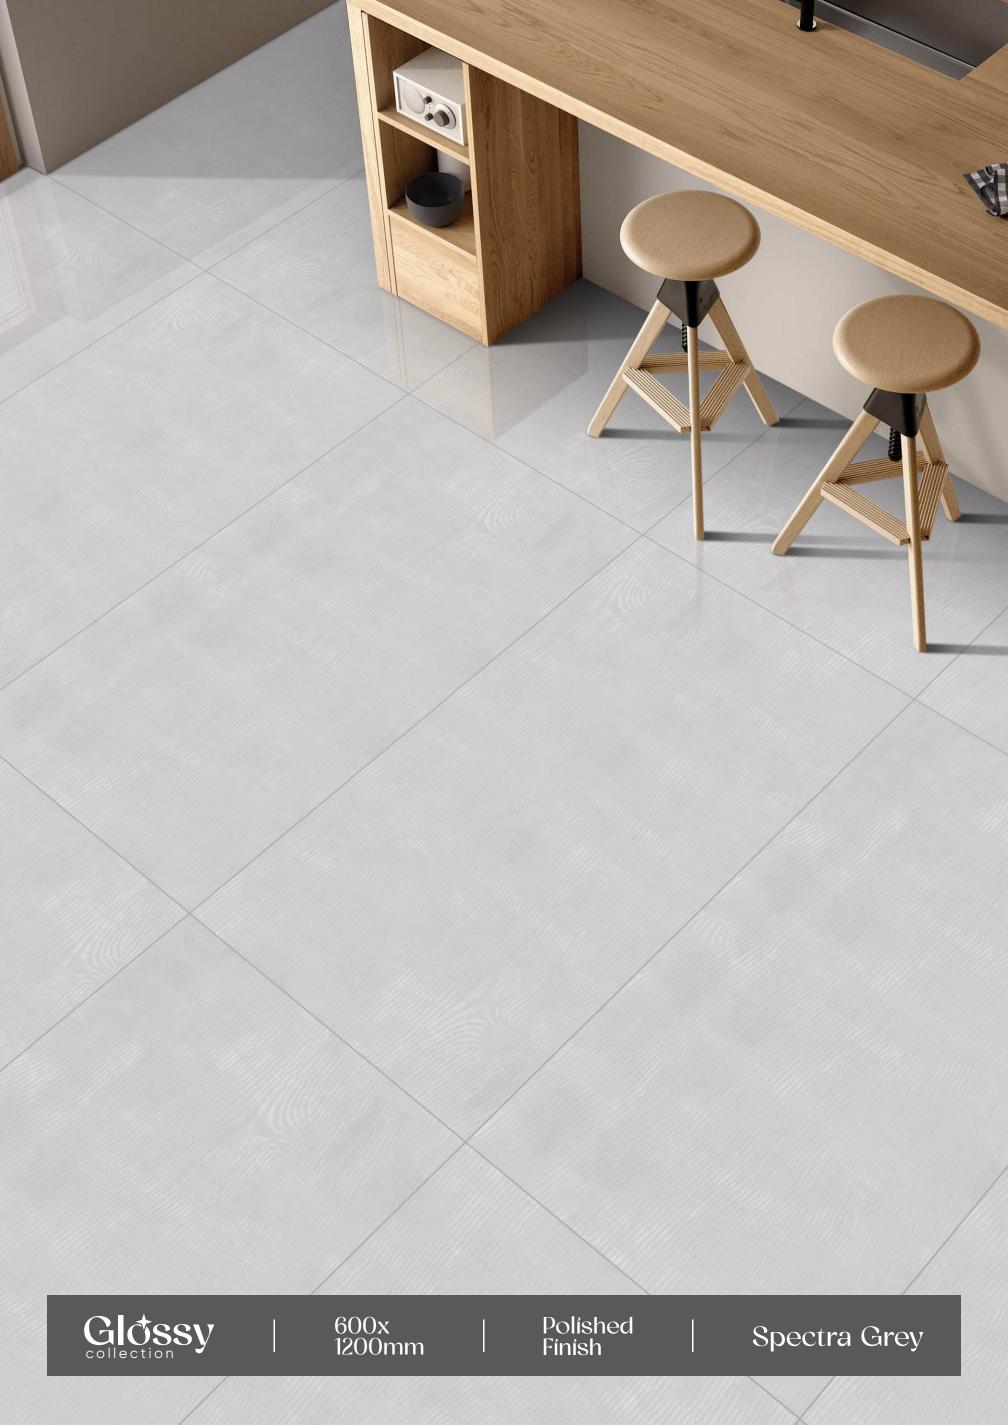

# Pulpís Brown

FINISH: POLISHED





































#### Quirky White

- → FINISH : POLISHED
- ─ SIZE : 600X1200MM



















Crazing









### Rain Forest

- FINISH: POLISHED
- → SIZE: 600X1200MM































### Rebera Grafito

FINISH: POLISHED

































### Rossalía Líne

- FINISH : POLISHED
- − SIZE : 600X1200MM

































# Sand Bianco FINISH: POLISHED → SIZE: 600X1200MM

















# Saphire Blue

FINISH: POLISHED



























# Saphíre Copper

FINISH: POLISHED

























## Snow Blue

– FINISH : POLISHED

– SIZE : 600X1200MM



















Easy

Crazing







# Spark Bíanco

- FINISH: POLISHED
- -SIZE: 600X1200MM







































# Spider Brown

FINISH: POLISHED































## Spider White

FINISH: POLISHED

























## Stone Impex

FINISH: POLISHED































600X1200MM

















### Trava Crema

FINISH: POLISHED



































### Urban Marble

FINISH: POLISHED



























### Venus Bianco

- FINISH: POLISHED
- -SIZE: 600X1200MM































# GOSSY

















### Verona Brown

FINISH: POLISHED



























### Vulkan White

FINISH: POLISHED





























### Wiscon Marble

FINISH: POLISHED



















### **SKYTOUCH CERAMIC PVT. LTD.**

Near Pavadiyari Canal, Jetpar Road, At. Shapar, Morbi - 363 642. (Guj.) INDIA

> info@skytouchceramic.com export@sky