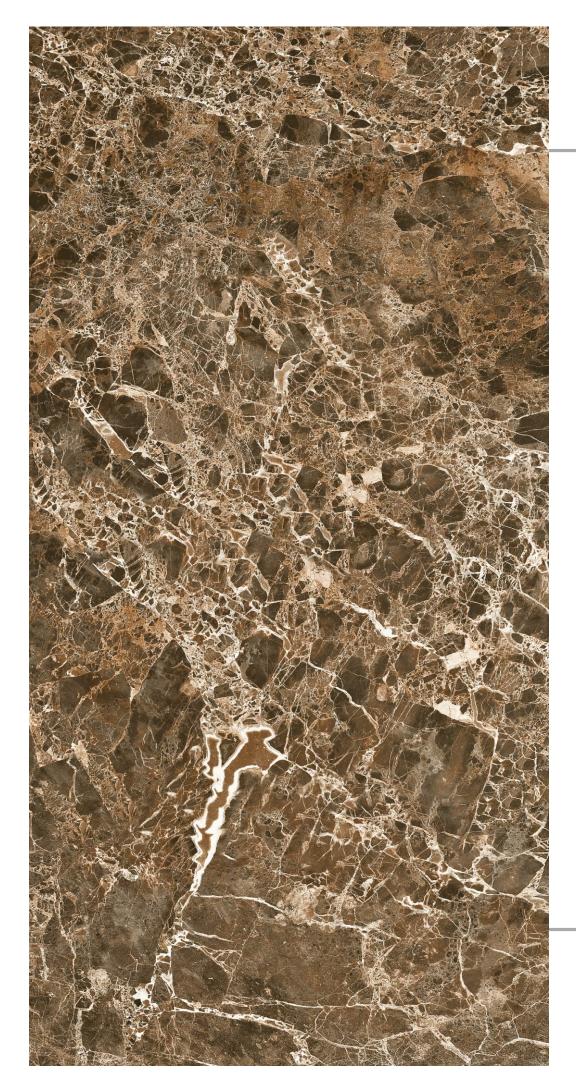

## Gossy



### Classic Satuario

- FINISH: POLISHED
- -SIZE: 600X1200MM



























#### Concrete Grís

FINISH:
POLISHED

- SIZE : 600X1200MM









Low Water Dir Absorption s













# GOSSY



### Dahino Azul

- FINISH: POLISHED
- -SIZE: 600X1200MM

































## Dahino Beige

- FINISH: POLISHED
- SIZE: 600X1200MM































## Gossy



### Dahino Brown

→ FINISH : POLISHED

— SIZE : 600X1200MM



































### Díamond Brown

FINISH: POLISHED

- SIZE: 600X1200MM























## Glossy



## Dyna Beige

- ─ FINISH : POLISHED
- − SIZE : 600X1200MM







































### Emera Onyx Crema

- FINISH: POLISHED
- → SIZE: 600X1200MM































### Emperador Dark

→ FINISH : POLISHED

− SIZE : 600X1200MM



















Crazi













# Gossy



### Fire Line

- → FINISH : POLISHED
- SIZE : 600X1200MM

































## Fusion Grey

FINISH: POLISHED

SIZE: 600X1200MM





























## Galaxy Blue

FINISH: POLISHED

SIZE: 600X1200MM



























## Galaxy Gold

FINISH: POLISHED

→ SIZE: 600X1200MM





















# GOSSY











# Imperial Dyna Beige

FINISH: POLISHED

SIZE: 600X1200MM







































## Kinder Beige

- FINISH: POLISHED
- -SIZE: 600X1200MM





























### Kinder Bianco

- FINISH: POLISHED
- -SIZE: 600X1200MM

































## Lípsa Grafito

FINISH: POLISHED

-SIZE: 600X1200MM