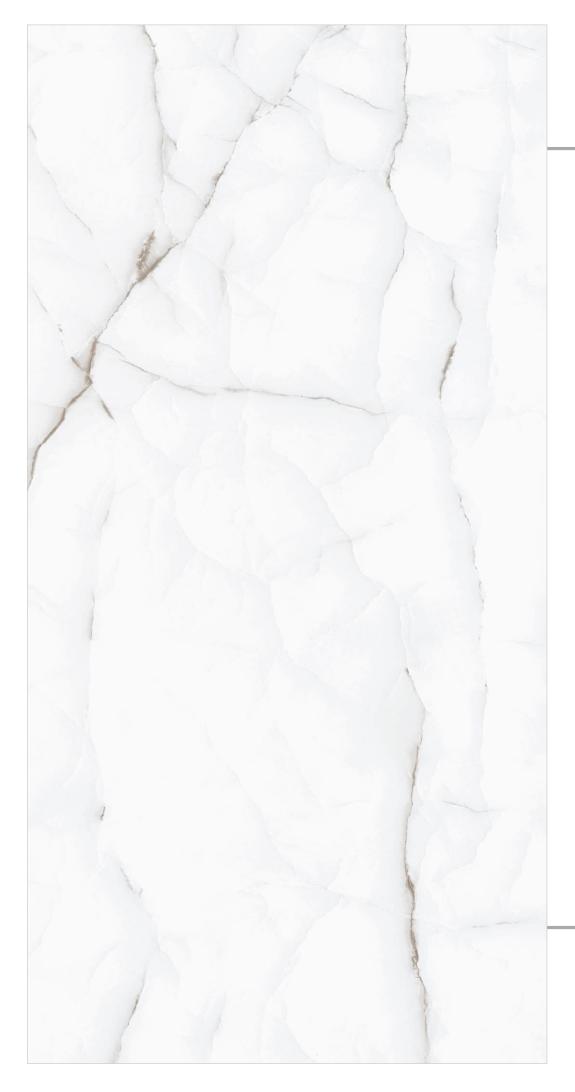

ISH : POLISHED
- − SIZE : 600X1200MM







































### Emera Onyx Crema

- FINISH: POLISHED
- → SIZE: 600X1200MM































### Emperador Dark

→ FINISH : POLISHED

− SIZE : 600X1200MM



















Crazi













# Gossy



### Fire Line

- → FINISH : POLISHED
- SIZE : 600X1200MM

































## Fusion Grey

FINISH: POLISHED

SIZE: 600X1200MM





























## Galaxy Blue

FINISH: POLISHED

SIZE: 600X1200MM



























## Galaxy Gold

FINISH: POLISHED

→ SIZE: 600X1200MM





















# GOSSY











# Imperial Dyna Beige

FINISH: POLISHED

SIZE: 600X1200MM







































## Kinder Beige

- FINISH: POLISHED
- -SIZE: 600X1200MM





























### Kinder Bianco

- FINISH: POLISHED
- -SIZE: 600X1200MM

































## Lípsa Grafito

FINISH: POLISHED

-SIZE: 600X1200MM



































600x 1200mm Polished Finish

Loiza Satvario







#### Lorenzo Bíanco

– FINISH : POLISHED

− SIZE : 600X1200MM





















Crazing









#### Lorenzo Crema

FINISH: POLISHED

→ SIZE: 600X1200MM



























#### Lorenzo Verde

– FINISH : POLISHED

— SIZE : 600X1200MM





















clean

Easy









### Madrid Brown

FINISH: POLISHED

SIZE: 600X1200MM



























# Manaliya Coffee

FINISH: POLISHED

SIZE: 600X1200MM





























### Mars Image

- FINISH: POLISHED
- -SIZE: 600X1200MM

































#### Mexican Marble

– FINISH