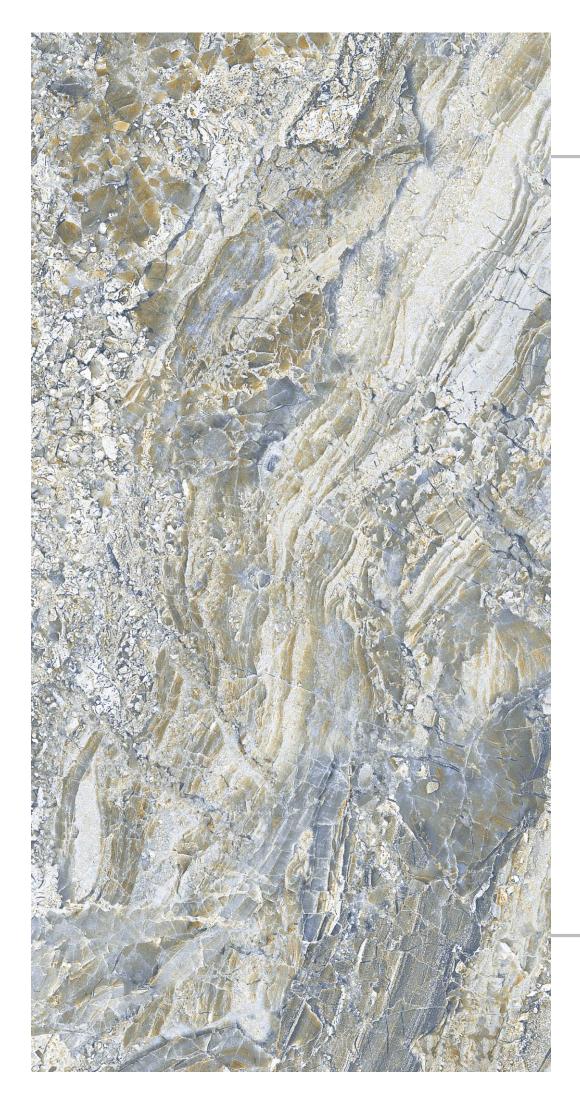

NISH: POLISHED

































### Rossalía Líne

- FINISH : POLISHED
- − SIZE : 600X1200MM

































# Sand Bianco FINISH: POLISHED → SIZE: 600X1200MM

















# Saphire Blue

FINISH: POLISHED



























# Saphíre Copper

FINISH: POLISHED

























## Snow Blue

– FINISH : POLISHED

– SIZE : 600X1200MM



















Easy

Crazing







# Spark Bíanco

- FINISH: POLISHED
- -SIZE: 600X1200MM







































# Spider Brown

FINISH: POLISHED































## Spider White

FINISH: POLISHED

























## Stone Impex

FINISH: POLISHED































600X1200MM

















### Trava Crema

FINISH: POLISHED



































### Urban Marble

FINISH: POLISHED



























### Venus Bianco

- FINISH: POLISHED
- -SIZE: 600X1200MM































# GOSSY

















### Verona Brown

FINISH: POLISHED



























### Vulkan White

FINISH: POLISHED





























### Wiscon Marble

FINISH: POLISHED



















### **SKYTOUCH CERAMIC PVT. LTD.**

Near Pavadiyari Canal, Jetpar Road, At. Shapar, Morbi - 363 642. (Guj.) INDIA

> info@skytouchceramic.com export@skytouchceramic.com

www.skytouchceramic.com