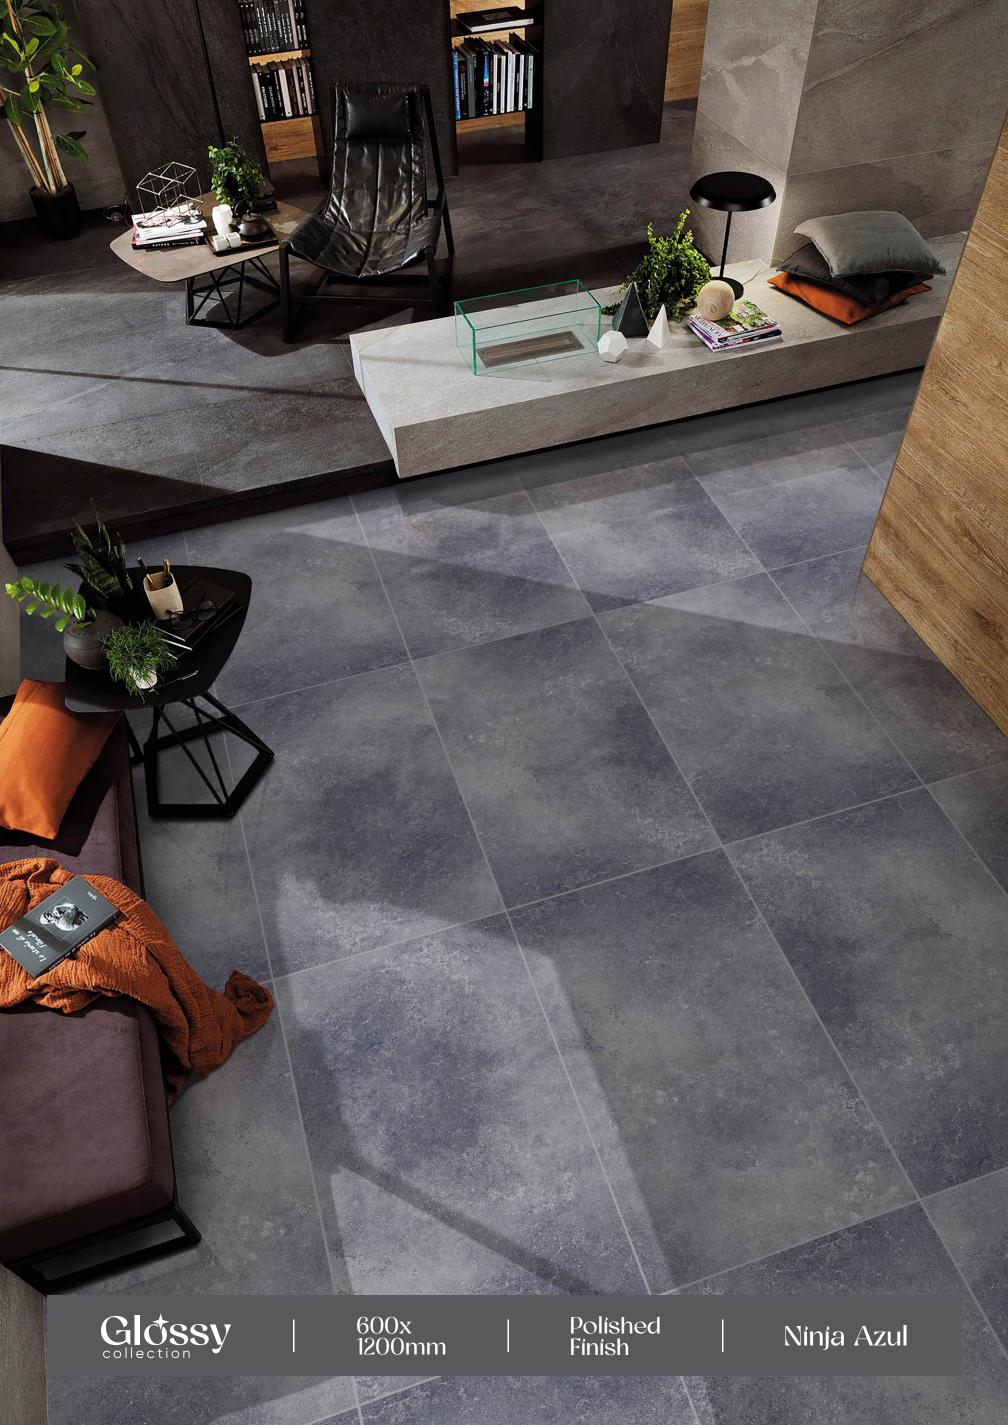

M















Water Dimension

















### Mílano Crema

→ FINISH : POLISHED

- SIZE : 600X1200MM



















Crazing









## Milano Grey

FINISH: POLISHED

-SIZE: 600X1200MM

























#### Miracle Marble

- FINISH: POLISHED
- → SIZE: 600X1200MM

































### Montero Blue

FINISH: POLISHED

→ SIZE: 600X1200MM





































## GOSSY



















### Newpora Beige

– FINISH : POLISHED

- SIZE : 600X1200MM

























# GOSSY



## Newpora Gold

FINISH: POLISHED

-SIZE: 600X1200MM



























### Newpora Gris

→ FINISH : POLISHED

– SIZE : 600X1200MM













r Dimensiona n stability

















## Ninja Azul

FINISH: POLISHED

-SIZE: 600X1200MM







































#### Nordic Gris

FINISH: POLISHED

→ SIZE: 600X1200MM































### Norway Azul

- FINISH: POLISHED
- SIZE: 600X1200MM











































# Norway Brown

FINISH: POLISHED

-SIZE: 600X1200MM































### Gossy











#### Ocean Sea

FINISH: POLISHED

SIZE: 600X1200MM





















## Gossy



#### Ocean White New

FINISH: POLISHED

→ SIZE: 600X1200MM























### Gossy



#### Onice Brown

- FINISH: POLISHED
- -SIZE: 600X1200MM















































## Glossy





















### Opel Brown

– FINISH : POLISHED

- SIZE : 600X1200MM





















# GOSSY



### Playa White

- FINISH: POLISHED
- SIZE: 600X1200MM































# Pulpí