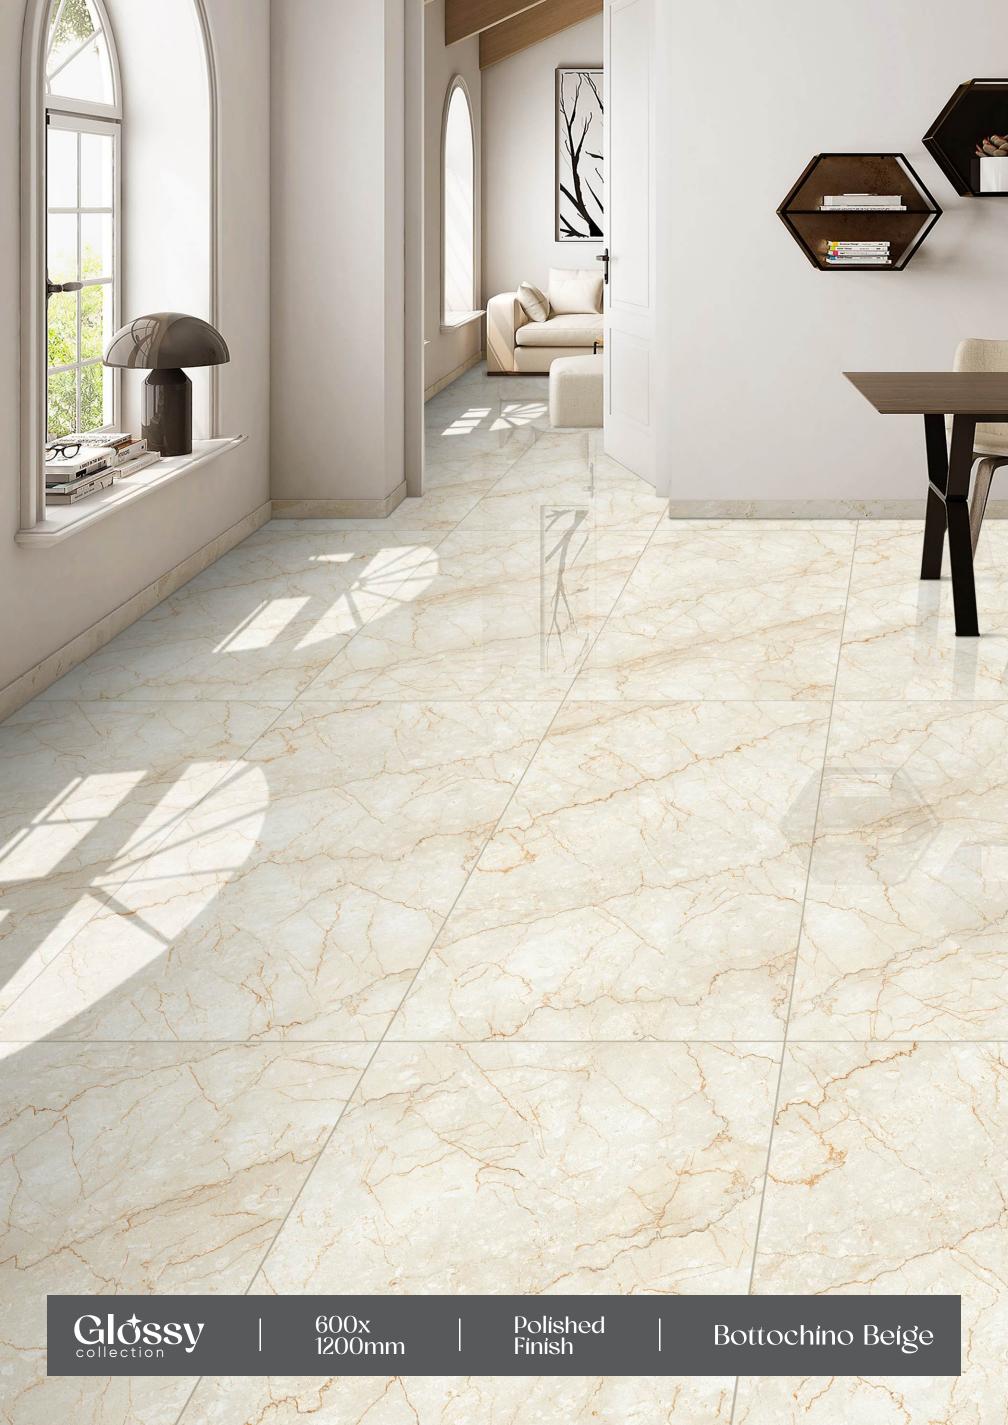

natural materials, genres, and cultures, we have compiled some of the best ceramic surfaces in our collection. With an endless color palette, multiple sizes, and customization options, our product portfolio has got something for everyone!







### Antí Sky

- FINISH: POLISHED
- → SIZE: 600X1200MM





























## Aquaris Onyx Grey

FINISH: POLISHED

SIZE: 600X1200MM































#### Arbes Blue

FINISH: POLISHED

→ SIZE: 600X1200MM





























#### Ardesia Blue

FINISH: POLISHED

SIZE: 600X1200MM

































#### Armano Grís

- → FINISH : POLISHED
- ─ SIZE : 600X1200MM































## Gossy



### Beuty Marble

- FINISH: POLISHED
- → SIZE: 600X1200MM

































































#### Brazil Stone Blue

→ FINISH : POLISHED

− SIZE : 600X1200MM

















Crazing





## Gossy



#### Breccia

FINISH: POLISHED

-SIZE: 600X1200MM



































#### California Brown

FINISH: POLISHED

SIZE: 600X1200MM























## Gossy



#### Cicilia Marble Crema

→ FINISH : POLISHED

— SIZE : 600X1200MM



























#### Ciena Bíanco

FINISH: POLISHED

-SIZE: 600X1200MM





























## Gossy



### Classic Satuario

- FINISH: POLISHED
- -SIZE: 600X1200MM



























#### Concrete Grís

FINISH:
POLISHED

- SIZE : 600X1200MM









Low Water Dir Absorption s













# GOSSY



### Dahino Azul

- FINISH: POLISHED
- -SIZE: 600X1200MM

































## Dahino Bei