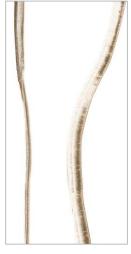

razing









#### Lorenzo Crema

FINISH: POLISHED

→ SIZE: 600X1200MM



























#### Lorenzo Verde

– FINISH : POLISHED

— SIZE : 600X1200MM





















clean

Easy









### Madrid Brown

FINISH: POLISHED

SIZE: 600X1200MM



























# Manaliya Coffee

FINISH: POLISHED

SIZE: 600X1200MM





























### Mars Image

- FINISH: POLISHED
- -SIZE: 600X1200MM

































#### Mexican Marble

– FINISH : POLISHED

— SIZE : 600X1200MM















Water Dimension

















### Mílano Crema

→ FINISH : POLISHED

- SIZE : 600X1200MM



















Crazing









## Milano Grey

FINISH: POLISHED

-SIZE: 600X1200MM

























#### Miracle Marble

- FINISH: POLISHED
- → SIZE: 600X1200MM

































### Montero Blue

FINISH: POLISHED

→ SIZE: 600X1200MM





































## GOSSY



















### Newpora Beige

– FINISH : POLISHED

- SIZE : 600X1200MM

























# GOSSY



## Newpora Gold

FINISH: POLISHED

-SIZE: 600X1200MM



























### Newpora Gris

→ FINISH : POLISHED

– SIZE : 600X1200MM













r Dimensiona n stability

















## Ninja Azul

FINISH: POLISHED

-SIZE: 600X1200MM







































#### Nordic Gris

FINISH: POLISHED

→ SIZE: 600X1200MM































### Norway Azul

- FINISH: POLISHED
- SIZE: 600X1200MM











































# Norway Brown

FINISH: POLISHED

-SIZE: 600X1200MM































###