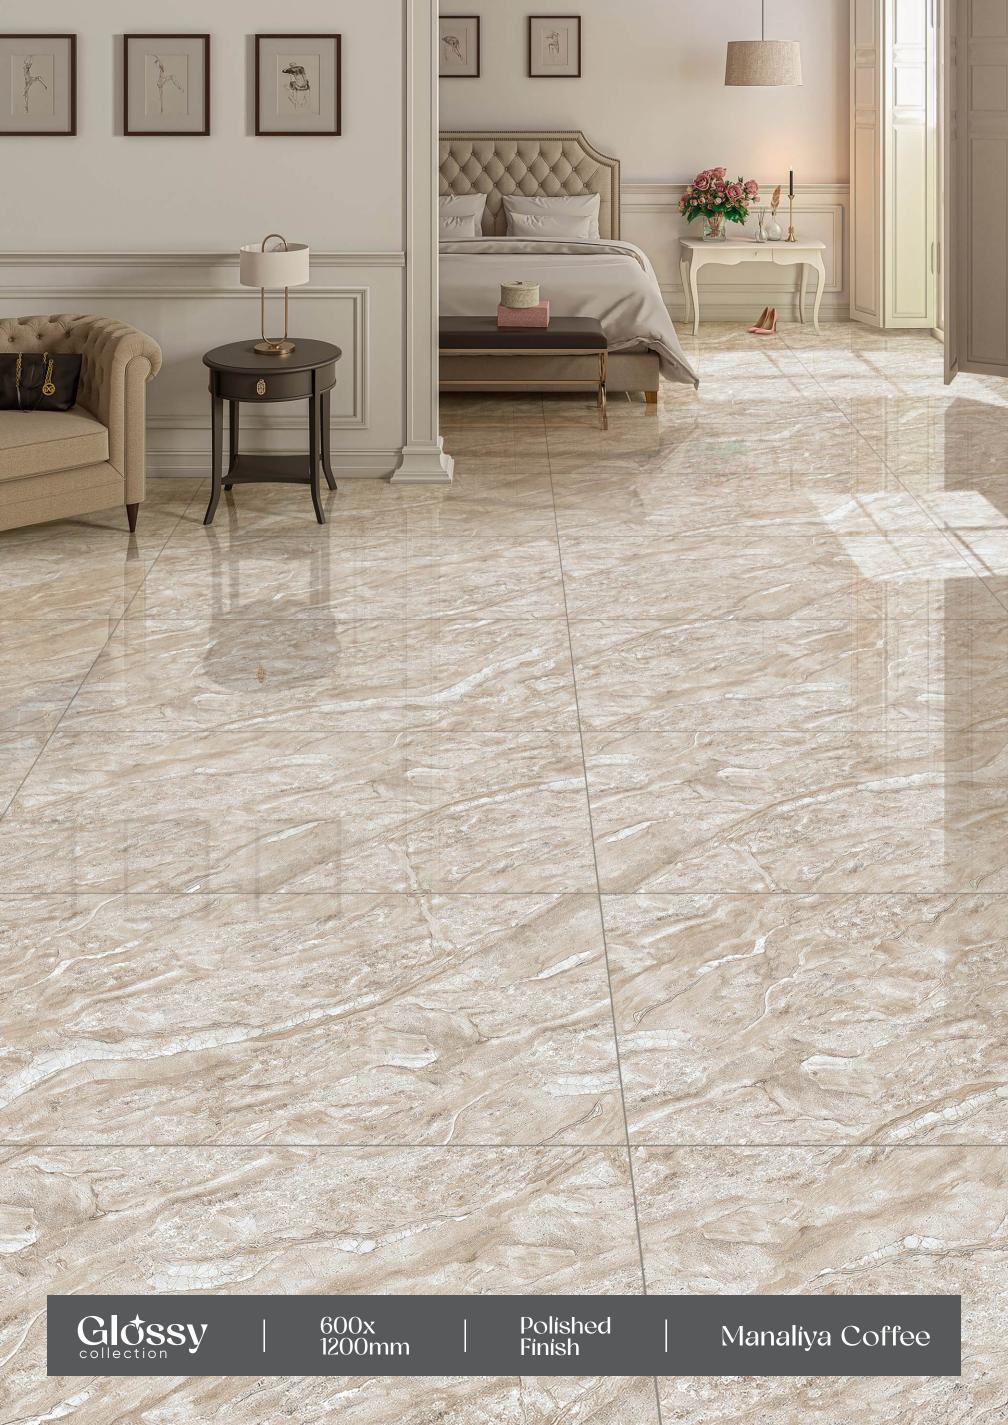

## Kinder Beige

- FINISH: POLISHED
- -SIZE: 600X1200MM





























### Kinder Bianco

- FINISH: POLISHED
- -SIZE: 600X1200MM

































## Lípsa Grafito

FINISH: POLISHED

-SIZE: 600X1200MM



































600x 1200mm Polished Finish

Loiza Satvario







#### Lorenzo Bíanco

– FINISH : POLISHED

− SIZE : 600X1200MM





















Crazing









#### Lorenzo Crema

FINISH: POLISHED

→ SIZE: 600X1200MM



























#### Lorenzo Verde

– FINISH : POLISHED

— SIZE : 600X1200MM





















clean

Easy









### Madrid Brown

FINISH: POLISHED

SIZE: 600X1200MM



























# Manaliya Coffee

FINISH: POLISHED

SIZE: 600X1200MM





























### Mars Image

- FINISH: POLISHED
- -SIZE: 600X1200MM

































#### Mexican Marble

– FINISH : POLISHED

— SIZE : 600X1200MM















Water Dimension

















### Mílano Crema

→ FINISH : POLISHED

- SIZE : 600X1200MM



















Crazing









## Milano Grey

FINISH: POLISHED

-SIZE: 600X1200MM

























#### Miracle Marble

- FINISH: POLISHED
- → SIZE: 600X1200MM

































### Montero Blue

FINISH: POLISHED

→ SIZE: 600X1200MM





































## GOSSY



















### Newpora Beige

– FINISH : POLISHED

- SIZE : 600X1200MM

























# GOSSY



## Newpora Gold

FINISH: POLISHED

-SIZE: 600X1200MM



























### Newpora Gris

→ FINISH : POLIS