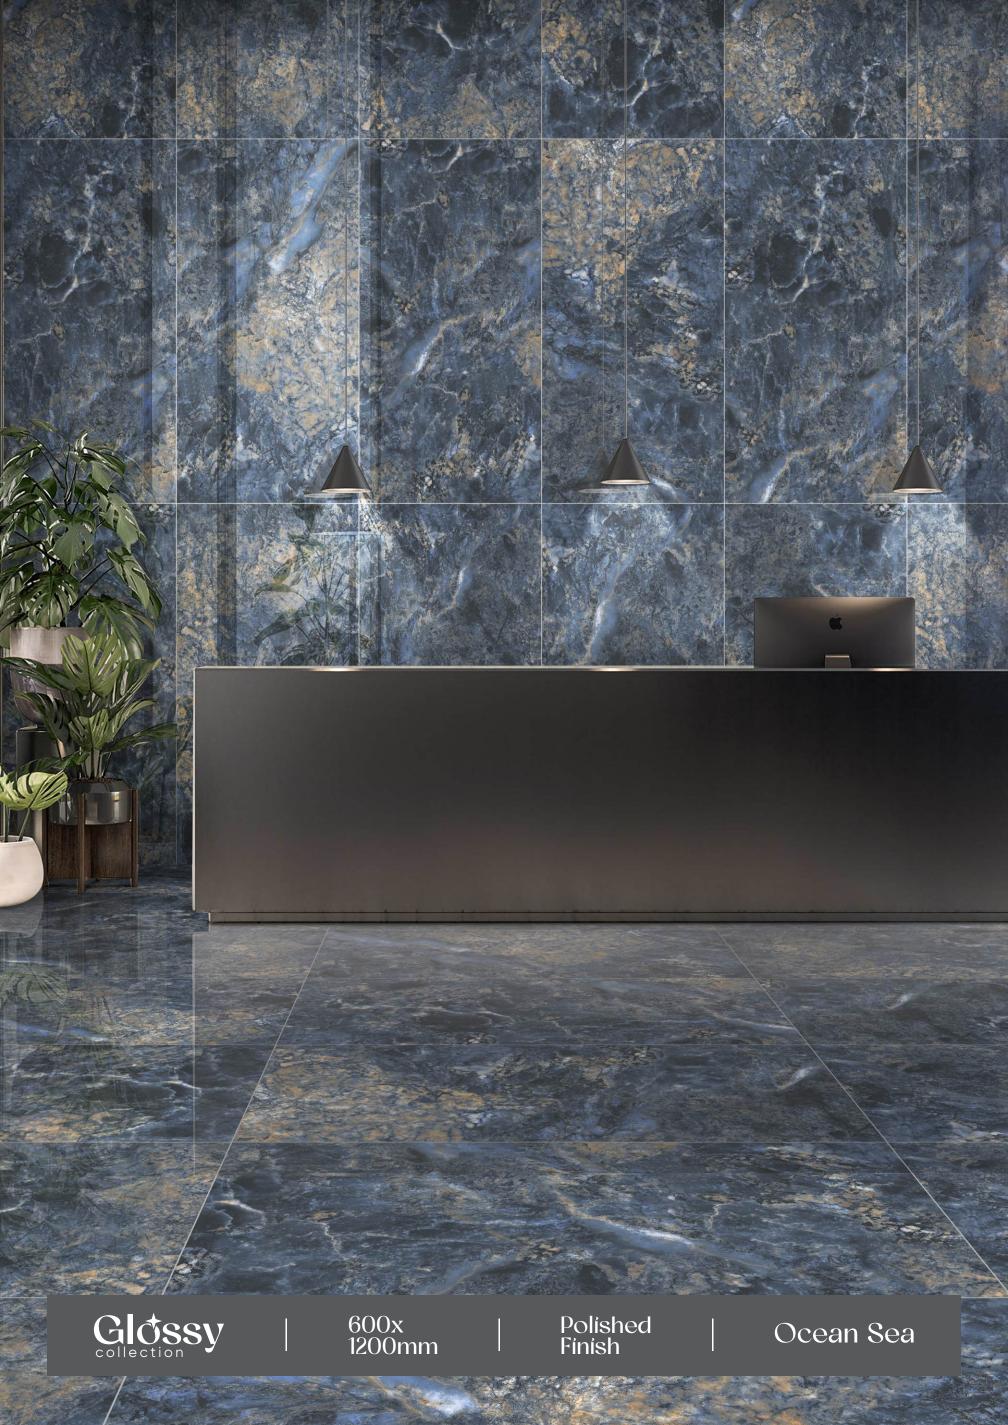

## GOSSY



















### Newpora Beige

– FINISH : POLISHED

- SIZE : 600X1200MM

























# GOSSY



## Newpora Gold

FINISH: POLISHED

-SIZE: 600X1200MM



























### Newpora Gris

→ FINISH : POLISHED

– SIZE : 600X1200MM













r Dimensiona n stability

















## Ninja Azul

FINISH: POLISHED

-SIZE: 600X1200MM







































#### Nordic Gris

FINISH: POLISHED

→ SIZE: 600X1200MM































### Norway Azul

- FINISH: POLISHED
- SIZE: 600X1200MM











































# Norway Brown

FINISH: POLISHED

-SIZE: 600X1200MM































### Gossy











#### Ocean Sea

FINISH: POLISHED

SIZE: 600X1200MM





















## Gossy



#### Ocean White New

FINISH: POLISHED

→ SIZE: 600X1200MM























### Gossy



#### Onice Brown

- FINISH: POLISHED
- -SIZE: 600X1200MM















































## Glossy





















### Opel Brown

– FINISH : POLISHED

- SIZE : 600X1200MM





















# GOSSY



### Playa White

- FINISH: POLISHED
- SIZE: 600X1200MM































# Pulpís Black

FINISH: POLISHED



























# Pulpís Brown

FINISH: POLISHED





































#### Quirky White

- → FINISH : POLISHED
- ─ SIZE : 600X1200MM



















Crazing









### Rain Forest

- FINISH: POLISHED
- → SIZE: 600X1200MM































### Rebera Grafito

FINISH: POLISHED