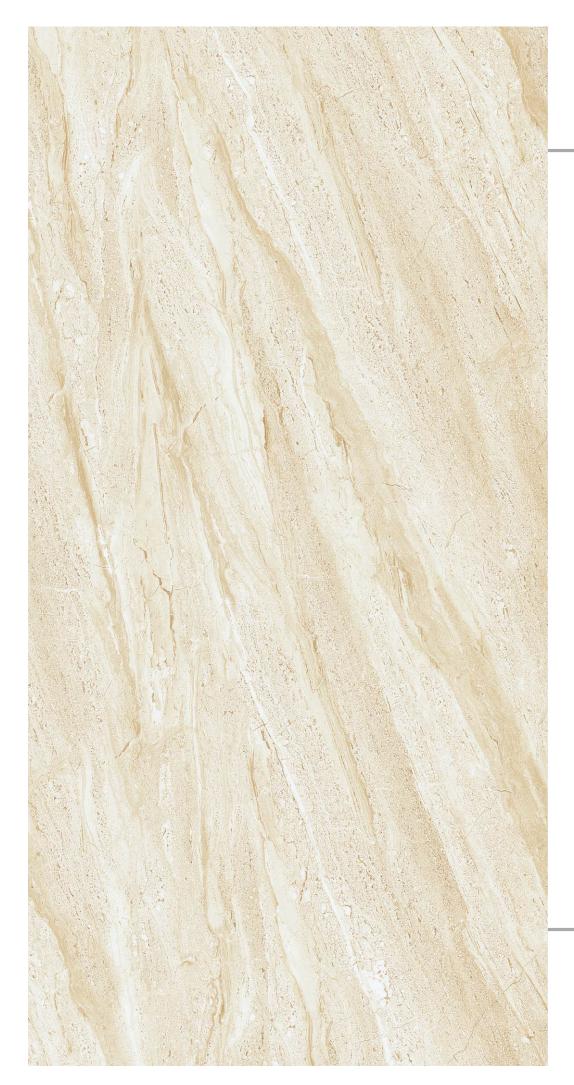

600X1200MM



























# Manaliya Coffee

FINISH: POLISHED

SIZE: 600X1200MM





























### Mars Image

- FINISH: POLISHED
- -SIZE: 600X1200MM

































#### Mexican Marble

– FINISH : POLISHED

— SIZE : 600X1200MM















Water Dimension

















### Mílano Crema

→ FINISH : POLISHED

- SIZE : 600X1200MM



















Crazing









## Milano Grey

FINISH: POLISHED

-SIZE: 600X1200MM

























#### Miracle Marble

- FINISH: POLISHED
- → SIZE: 600X1200MM

































### Montero Blue

FINISH: POLISHED

→ SIZE: 600X1200MM





































## GOSSY



















### Newpora Beige

– FINISH : POLISHED

- SIZE : 600X1200MM

























# GOSSY



## Newpora Gold

FINISH: POLISHED

-SIZE: 600X1200MM



























### Newpora Gris

→ FINISH : POLISHED

– SIZE : 600X1200MM













r Dimensiona n stability

















## Ninja Azul

FINISH: POLISHED

-SIZE: 600X1200MM







































#### Nordic Gris

FINISH: POLISHED

→ SIZE: 600X1200MM































### Norway Azul

- FINISH: POLISHED
- SIZE: 600X1200MM











































# Norway Brown

FINISH: POLISHED

-SIZE: 600X1200MM































### Gossy











#### Ocean Sea

FINISH: POLISHED

SIZE: 600X1200MM





















## Gossy



#### Ocean White New

FINISH: POLISHED

→ SIZE: 600X1200MM























### Gossy



#### Onice Brown

- FINISH: POLISHED
- -SIZE: 6