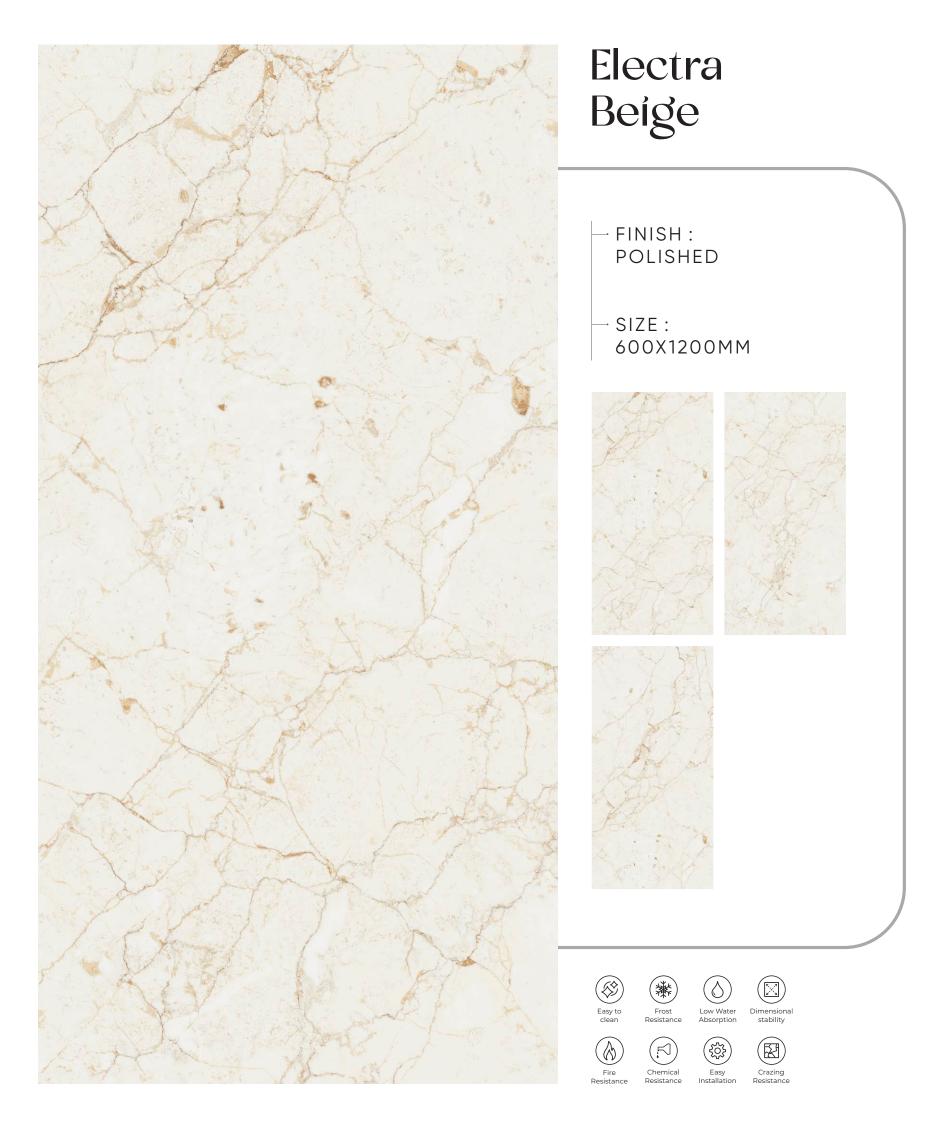

00X1200MM



























#### Ciena Bíanco

FINISH: POLISHED

-SIZE: 600X1200MM





























## Gossy



### Classic Satuario

- FINISH: POLISHED
- -SIZE: 600X1200MM



























#### Concrete Grís

FINISH:
POLISHED

- SIZE : 600X1200MM









Low Water Dir Absorption s













# GOSSY



### Dahino Azul

- FINISH: POLISHED
- -SIZE: 600X1200MM

































## Dahino Beige

- FINISH: POLISHED
- SIZE: 600X1200MM































## Gossy



### Dahino Brown

→ FINISH : POLISHED

— SIZE : 600X1200MM



































### Díamond Brown

FINISH: POLISHED

- SIZE: 600X1200MM























## Glossy



## Dyna Beige

- ─ FINISH : POLISHED
- − SIZE : 600X1200MM







































### Emera Onyx Crema

- FINISH: POLISHED
- → SIZE: 600X1200MM































### Emperador Dark

→ FINISH : POLISHED

− SIZE : 600X1200MM



















Crazi













# Gossy



### Fire Line

- → FINISH : POLISHED
- SIZE : 600X1200MM

































## Fusion Grey

FINISH: POLISHED

SIZE: 600X1200MM





























## Galaxy Blue

FINISH: POLISHED

SIZE: 600X1200MM



























## Galaxy Gold

FINISH: POLISHED

→ SIZE: 600X1200MM





















# GOSSY











# Imperial Dyna Beige

FINISH: POLISHED

SIZE: 600X1200MM







































## Kinder Beige

- FINISH: POLISHED
- -SIZE: 600X1200MM





























### Kinder Bianco

- FINISH: POLISHED
- -SIZE: 600X1200MM