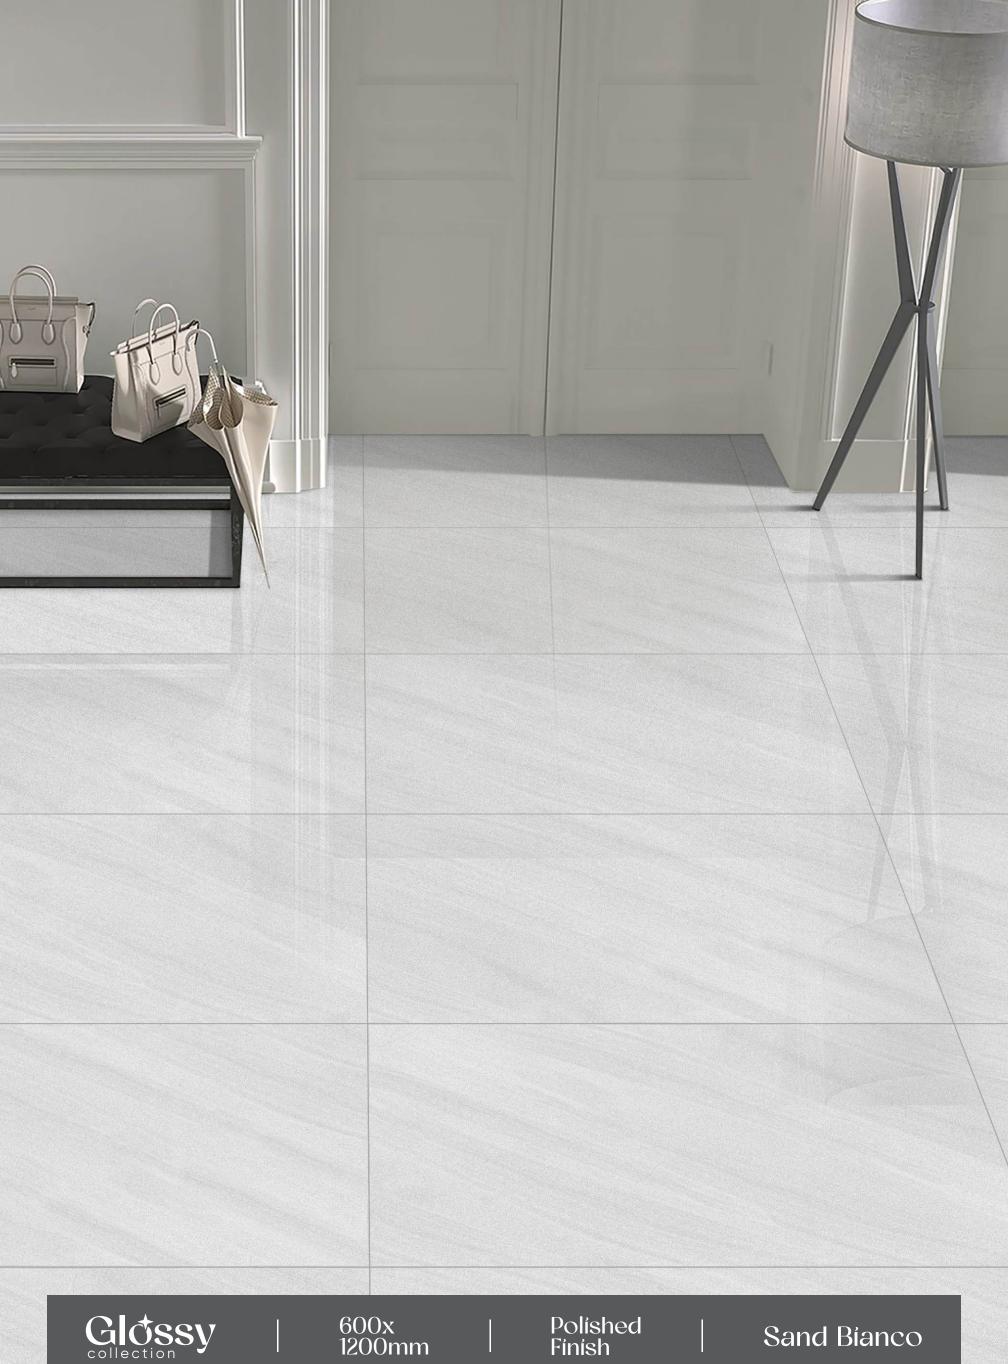

ZE: 600X1200MM















































## Glossy





















### Opel Brown

– FINISH : POLISHED

- SIZE : 600X1200MM





















# GOSSY



### Playa White

- FINISH: POLISHED
- SIZE: 600X1200MM































# Pulpís Black

FINISH: POLISHED



























# Pulpís Brown

FINISH: POLISHED





































#### Quirky White

- → FINISH : POLISHED
- ─ SIZE : 600X1200MM



















Crazing









### Rain Forest

- FINISH: POLISHED
- → SIZE: 600X1200MM































### Rebera Grafito

FINISH: POLISHED

































### Rossalía Líne

- FINISH : POLISHED
- − SIZE : 600X1200MM

































# Sand Bianco FINISH: POLISHED → SIZE: 600X1200MM

















# Saphire Blue

FINISH: POLISHED



























# Saphíre Copper

FINISH: POLISHED

























## Snow Blue

– FINISH : POLISHED

– SIZE : 600X1200MM



















Easy

Crazing







# Spark Bíanco

- FINISH: POLISHED
- -SIZE: 600X1200MM







































# Spider Brown

FINISH: POLISHED































## Spider White

FINISH: POLISHED

























## Stone Impex

FINISH: POLISHED































600X1200MM

















### Trava Crema

FINISH: POLISHED



































### Urban Marble

FINISH: POLISHED



























### Venus Bianco

- FINISH: POLISHED
- -SIZE: 600X1200MM































# GOSSY

















### Verona Brown