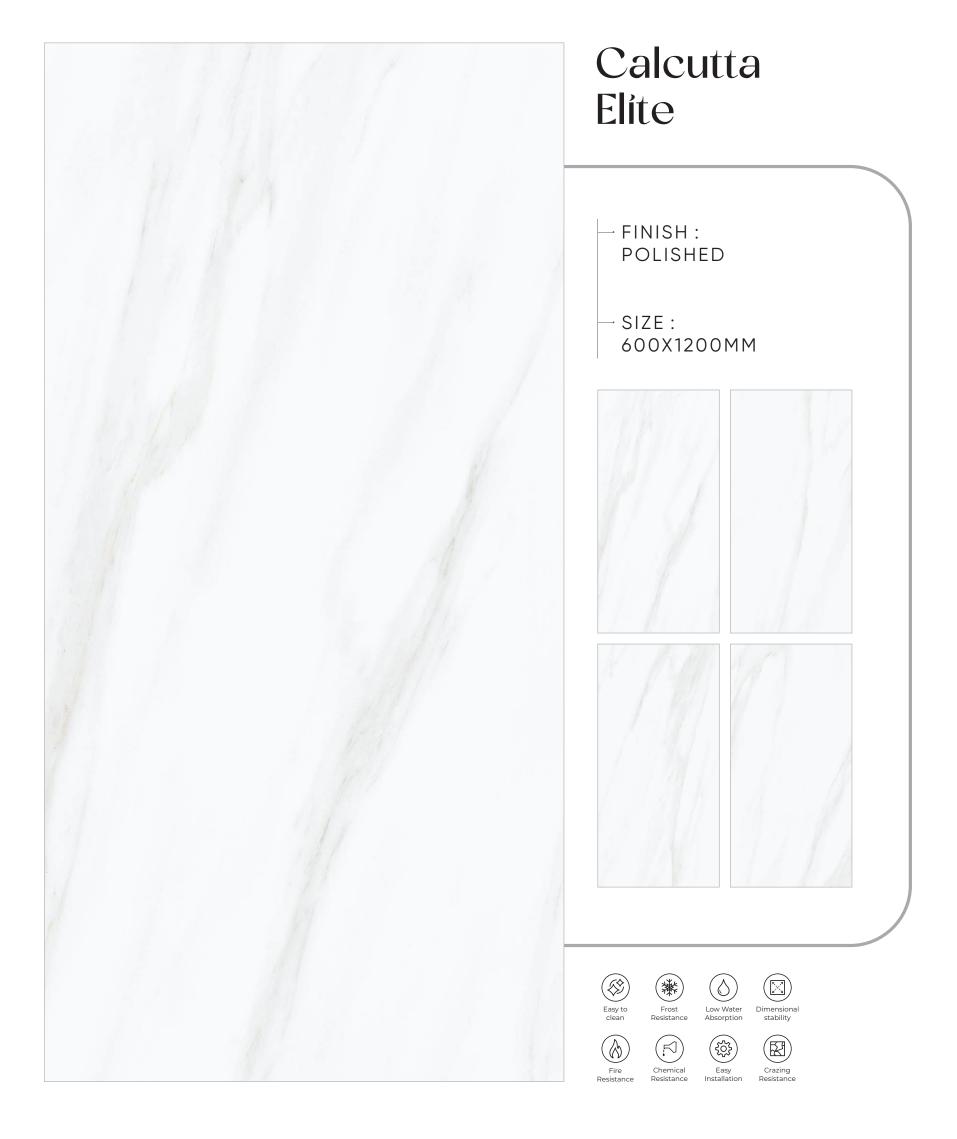

portfolio has got something for everyone!







### Antí Sky

- FINISH: POLISHED
- → SIZE: 600X1200MM





























## Aquaris Onyx Grey

FINISH: POLISHED

SIZE: 600X1200MM































#### Arbes Blue

FINISH: POLISHED

→ SIZE: 600X1200MM





























#### Ardesia Blue

FINISH: POLISHED

SIZE: 600X1200MM

































#### Armano Grís

- → FINISH : POLISHED
- ─ SIZE : 600X1200MM































## Gossy



### Beuty Marble

- FINISH: POLISHED
- → SIZE: 600X1200MM

































































#### Brazil Stone Blue

→ FINISH : POLISHED

− SIZE : 600X1200MM

















Crazing





## Gossy



#### Breccia

FINISH: POLISHED

-SIZE: 600X1200MM



































#### California Brown

FINISH: POLISHED

SIZE: 600X1200MM























## Gossy



#### Cicilia Marble Crema

→ FINISH : POLISHED

— SIZE : 600X1200MM



























#### Ciena Bíanco

FINISH: POLISHED

-SIZE: 600X1200MM





























## Gossy



### Classic Satuario

- FINISH: POLISHED
- -SIZE: 600X1200MM



























#### Concrete Grís

FINISH:
POLISHED

- SIZE : 600X1200MM









Low Water Dir Absorption s













# GOSSY



### Dahino Azul

- FINISH: POLISHED
- -SIZE: 600X1200MM

































## Dahino Beige

- FINISH: POLISHED
- SIZE: 600X1200MM































## Gossy



### Dahino Brown

→ FINISH : POLISHED

— SIZE : 600X1200MM



































### Díamond Brown