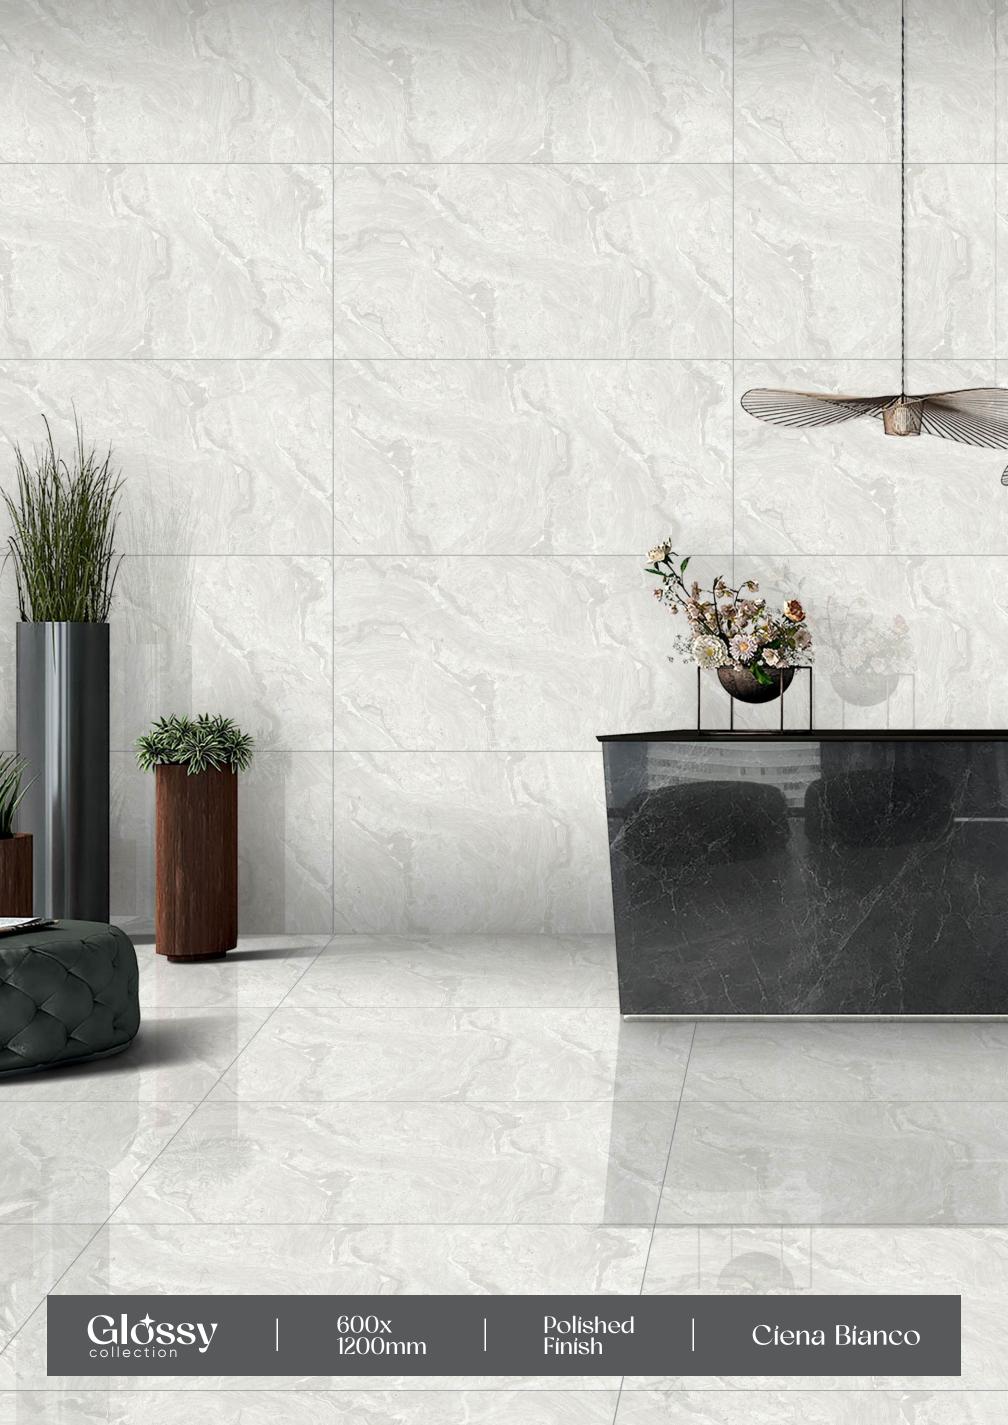

#### Ardesia Blue

FINISH: POLISHED

SIZE: 600X1200MM

































#### Armano Grís

- → FINISH : POLISHED
- ─ SIZE : 600X1200MM































## Gossy



### Beuty Marble

- FINISH: POLISHED
- → SIZE: 600X1200MM

































































#### Brazil Stone Blue

→ FINISH : POLISHED

− SIZE : 600X1200MM

















Crazing





## Gossy



#### Breccia

FINISH: POLISHED

-SIZE: 600X1200MM



































#### California Brown

FINISH: POLISHED

SIZE: 600X1200MM























## Gossy



#### Cicilia Marble Crema

→ FINISH : POLISHED

— SIZE : 600X1200MM



























#### Ciena Bíanco

FINISH: POLISHED

-SIZE: 600X1200MM





























## Gossy



### Classic Satuario

- FINISH: POLISHED
- -SIZE: 600X1200MM



























#### Concrete Grís

FINISH:
POLISHED

- SIZE : 600X1200MM









Low Water Dir Absorption s













# GOSSY



### Dahino Azul

- FINISH: POLISHED
- -SIZE: 600X1200MM

































## Dahino Beige

- FINISH: POLISHED
- SIZE: 600X1200MM































## Gossy



### Dahino Brown

→ FINISH : POLISHED

— SIZE : 600X1200MM



































### Díamond Brown

FINISH: POLISHED

- SIZE: 600X1200MM























## Glossy



## Dyna Beige

- ─ FINISH : POLISHED
- − SIZE : 600X1200MM







































### Emera Onyx Crema

- FINISH: POLISHED
- → SIZE: 600X1200MM































### Emperador