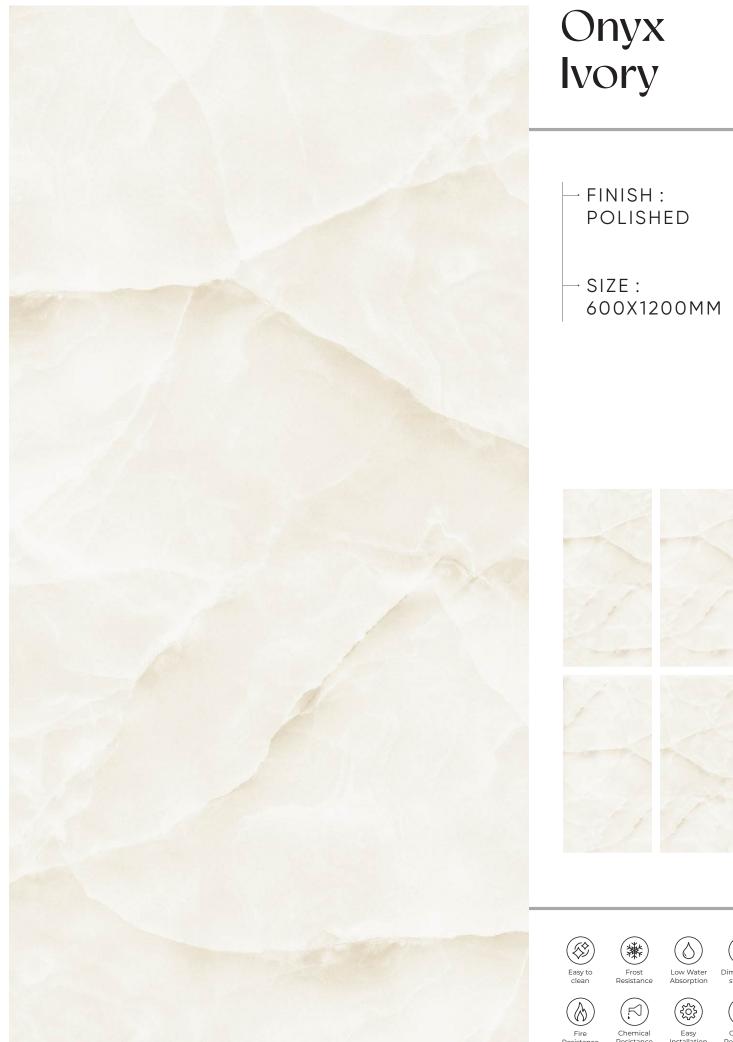

E: 600X1200MM



























### Newpora Gris

→ FINISH : POLISHED

– SIZE : 600X1200MM













r Dimensiona n stability

















## Ninja Azul

FINISH: POLISHED

-SIZE: 600X1200MM







































#### Nordic Gris

FINISH: POLISHED

→ SIZE: 600X1200MM































### Norway Azul

- FINISH: POLISHED
- SIZE: 600X1200MM











































# Norway Brown

FINISH: POLISHED

-SIZE: 600X1200MM































### Gossy











#### Ocean Sea

FINISH: POLISHED

SIZE: 600X1200MM





















## Gossy



#### Ocean White New

FINISH: POLISHED

→ SIZE: 600X1200MM























### Gossy



#### Onice Brown

- FINISH: POLISHED
- -SIZE: 600X1200MM















































## Glossy





















### Opel Brown

– FINISH : POLISHED

- SIZE : 600X1200MM





















# GOSSY



### Playa White

- FINISH: POLISHED
- SIZE: 600X1200MM































# Pulpís Black

FINISH: POLISHED



























# Pulpís Brown

FINISH: POLISHED





































#### Quirky White

- → FINISH : POLISHED
- ─ SIZE : 600X1200MM



















Crazing









### Rain Forest

- FINISH: POLISHED
- → SIZE: 600X1200MM































### Rebera Grafito

FINISH: POLISHED

































### Rossalía Líne

- FINISH : POLISHED
- − SIZE : 600X1200MM

































# Sand Bianco FINISH: POLISHED → SIZE: 600X1200MM

















# Saphire Blue

FINISH: POLISH