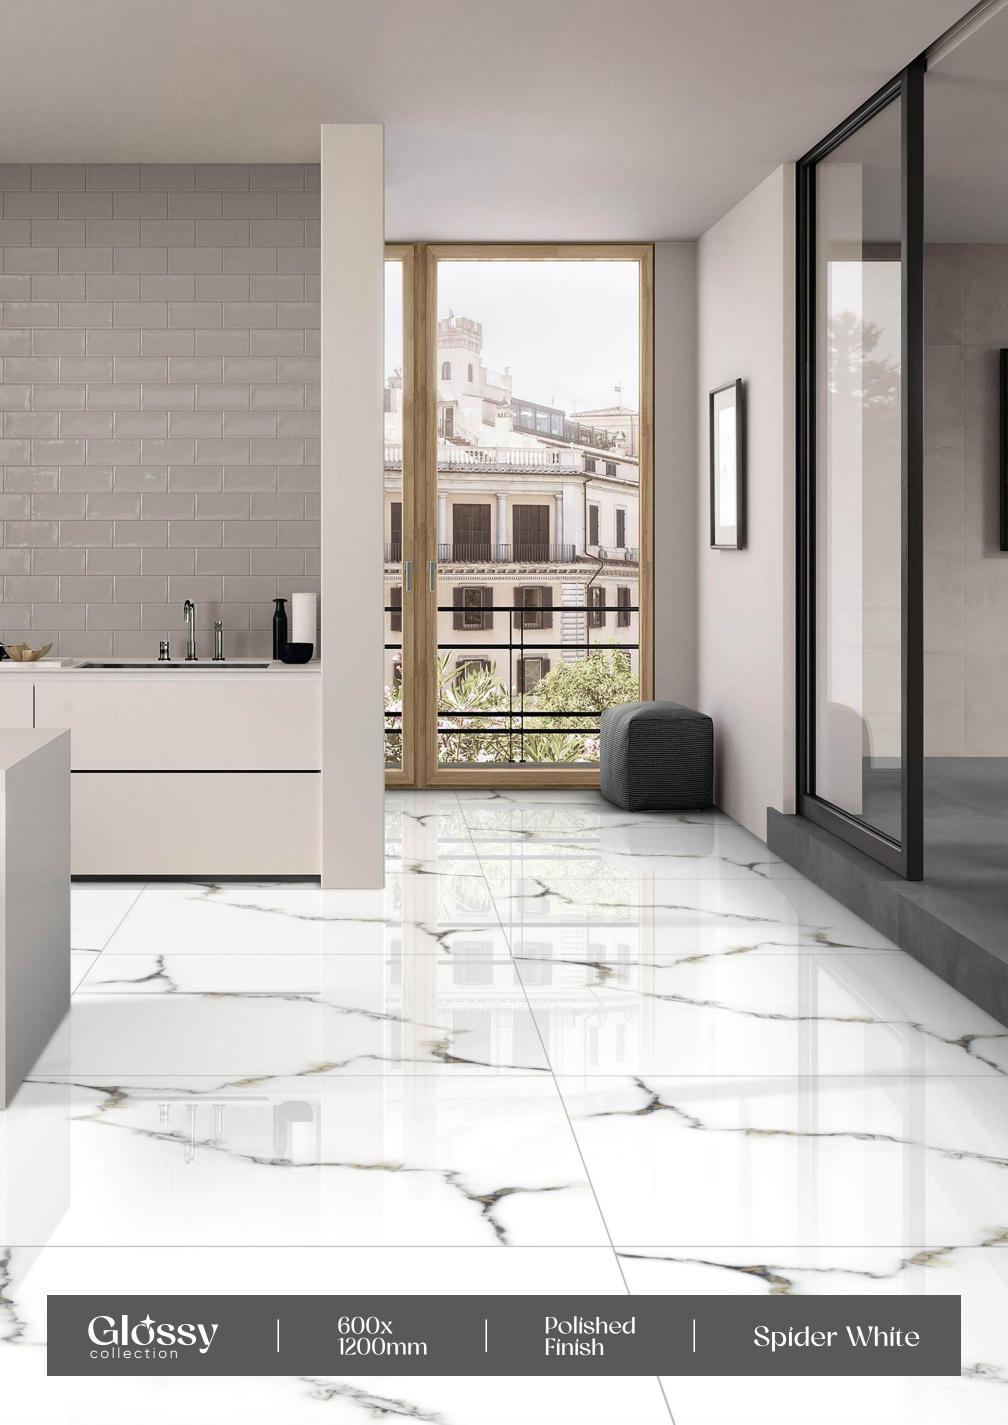

─ SIZE : 600X1200MM



















Crazing









### Rain Forest

- FINISH: POLISHED
- → SIZE: 600X1200MM































### Rebera Grafito

FINISH: POLISHED

































### Rossalía Líne

- FINISH : POLISHED
- − SIZE : 600X1200MM

































# Sand Bianco FINISH: POLISHED → SIZE: 600X1200MM

















# Saphire Blue

FINISH: POLISHED



























# Saphíre Copper

FINISH: POLISHED

























## Snow Blue

– FINISH : POLISHED

– SIZE : 600X1200MM



















Easy

Crazing







# Spark Bíanco

- FINISH: POLISHED
- -SIZE: 600X1200MM







































# Spider Brown

FINISH: POLISHED































## Spider White

FINISH: POLISHED

























## Stone Impex

FINISH: POLISHED































600X1200MM

















### Trava Crema

FINISH: POLISHED



































### Urban Marble

FINISH: POLISHED



























### Venus Bianco

- FINISH: POLISHED
- -SIZE: 600X1200MM































# GOSSY

















### Verona Brown

FINISH: POLISHED



























### Vulkan White

FINISH: POLISHED





























### Wiscon Marble

FINISH: POLISHED



















### **SKYTOUCH CERAMIC PVT. LTD.**

Near Pavadiyari Canal, Jetpar Road, At. Shapar, Morbi - 363 642. (Guj.) INDIA

> info@skytouchceramic.com export@skytouchceramic.com

www.skytouchceramic.com