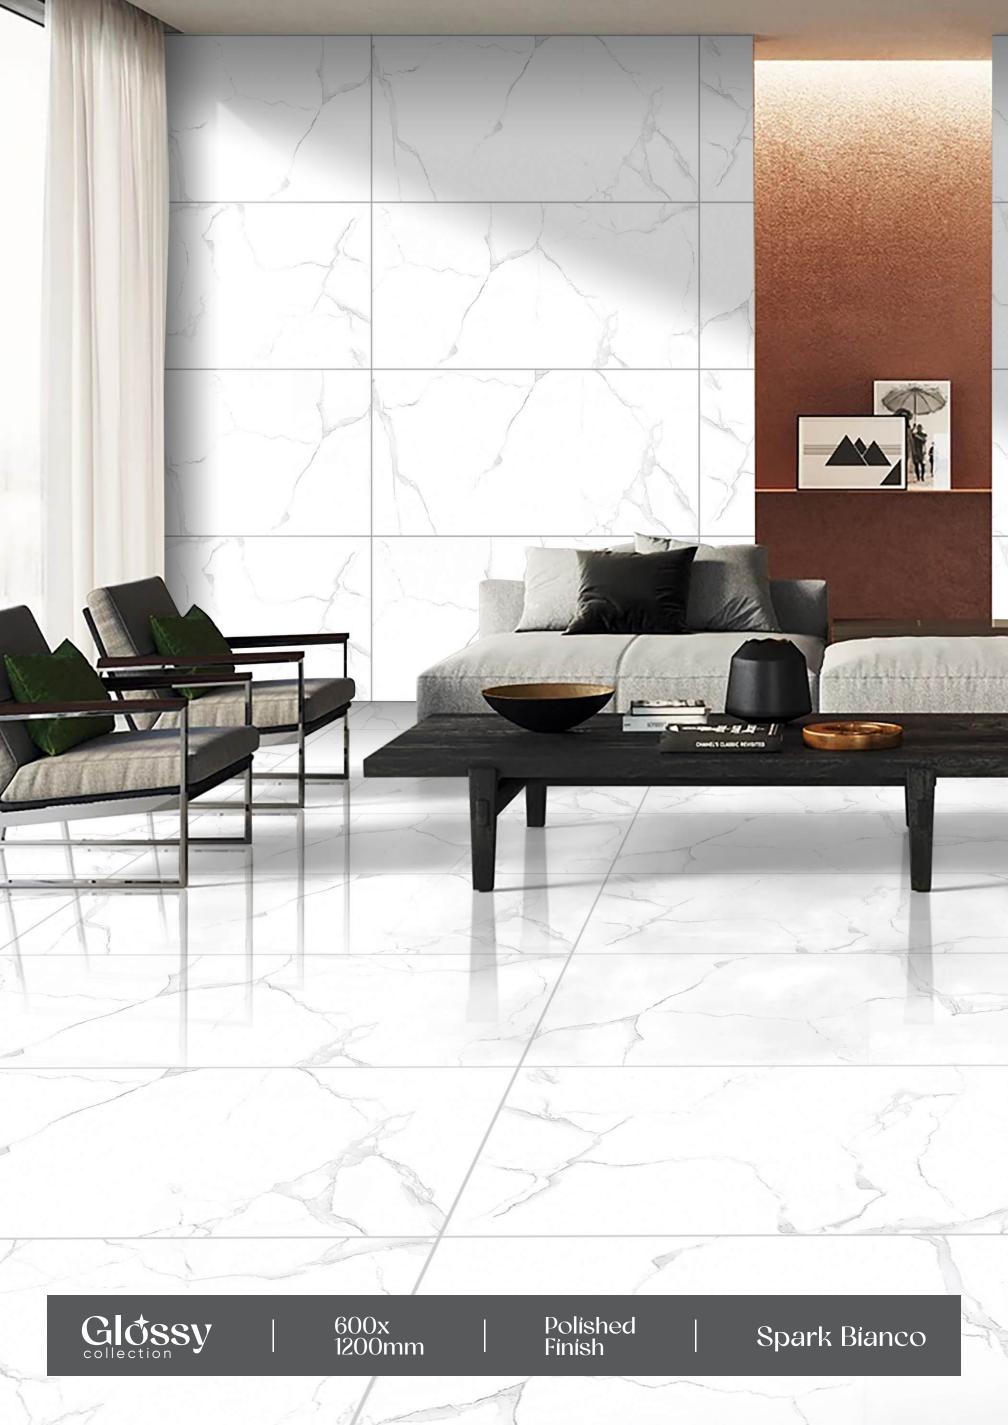

# Pulpís Brown

FINISH: POLISHED





































#### Quirky White

- → FINISH : POLISHED
- ─ SIZE : 600X1200MM



















Crazing









### Rain Forest

- FINISH: POLISHED
- → SIZE: 600X1200MM































### Rebera Grafito

FINISH: POLISHED

































### Rossalía Líne

- FINISH : POLISHED
- − SIZE : 600X1200MM

































# Sand Bianco FINISH: POLISHED → SIZE: 600X1200MM

















# Saphire Blue

FINISH: POLISHED



























# Saphíre Copper

FINISH: POLISHED

























## Snow Blue

– FINISH : POLISHED

– SIZE : 600X1200MM



















Easy

Crazing







# Spark Bíanco

- FINISH: POLISHED
- -SIZE: 600X1200MM







































# Spider Brown

FINISH: POLISHED































## Spider White

FINISH: POLISHED

























## Stone Impex

FINISH: POLISHED































600X1200MM

















### Trava Crema

FINISH: POLISHED



































### Urban Marble

FINISH: POLISHED



























### Venus Bianco

- FINISH: POLISHED
- -SIZE: 600X1200MM































# GOSSY

















### Verona Brown

FINISH: POLISHED



























### Vulkan White

FINISH: POLISHED





























### Wiscon Marble

FINISH: POLISHED



















### **SKYTOUCH CERAMIC PVT. LTD.**

Near Pavadiyari Canal, Jetpar Road, At. Shapar, Morbi - 363 642. (Guj.) INDIA

> info@skytouchceramic.com ex