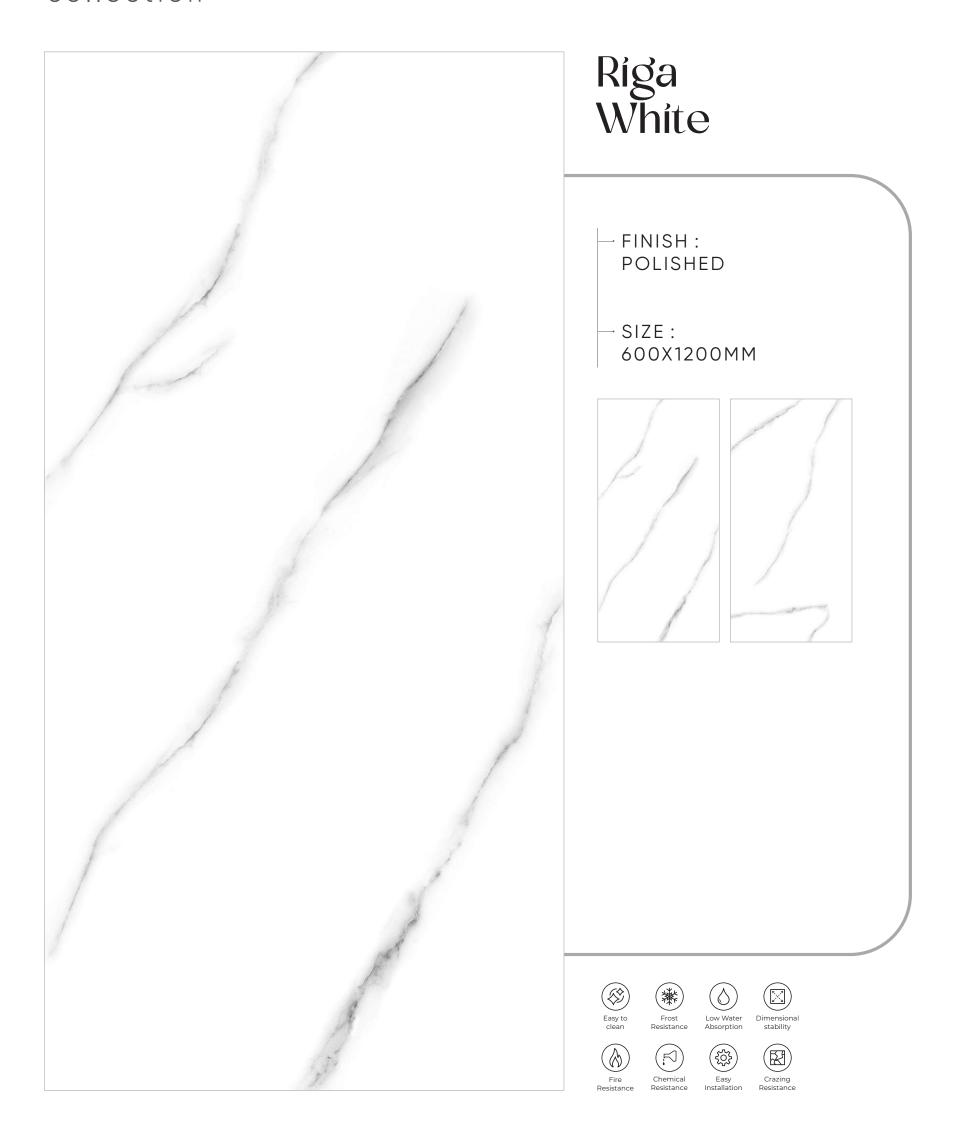

## Gossy



#### Ocean White New

FINISH: POLISHED

→ SIZE: 600X1200MM























### Gossy



#### Onice Brown

- FINISH: POLISHED
- -SIZE: 600X1200MM















































## Glossy





















### Opel Brown

– FINISH : POLISHED

- SIZE : 600X1200MM





















# GOSSY



### Playa White

- FINISH: POLISHED
- SIZE: 600X1200MM































# Pulpís Black

FINISH: POLISHED



























# Pulpís Brown

FINISH: POLISHED





































#### Quirky White

- → FINISH : POLISHED
- ─ SIZE : 600X1200MM



















Crazing









### Rain Forest

- FINISH: POLISHED
- → SIZE: 600X1200MM































### Rebera Grafito

FINISH: POLISHED

































### Rossalía Líne

- FINISH : POLISHED
- − SIZE : 600X1200MM

































# Sand Bianco FINISH: POLISHED → SIZE: 600X1200MM

















# Saphire Blue

FINISH: POLISHED



























# Saphíre Copper

FINISH: POLISHED

























## Snow Blue

– FINISH : POLISHED

– SIZE : 600X1200MM



















Easy

Crazing







# Spark Bíanco

- FINISH: POLISHED
- -SIZE: 600X1200MM







































# Spider Brown

FINISH: POLISHED































## Spider White

FINISH: POLISHED

























## Stone Impex

FINISH: POLISHED































600X1200MM

















### Trava Crema

FINISH: POLISHED



































### Urban Marble

FINISH: POLISHED