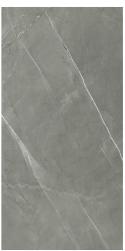

### Newpora Gris

→ FINISH : POLISHED

– SIZE : 600X1200MM

r Dimensiona n stability