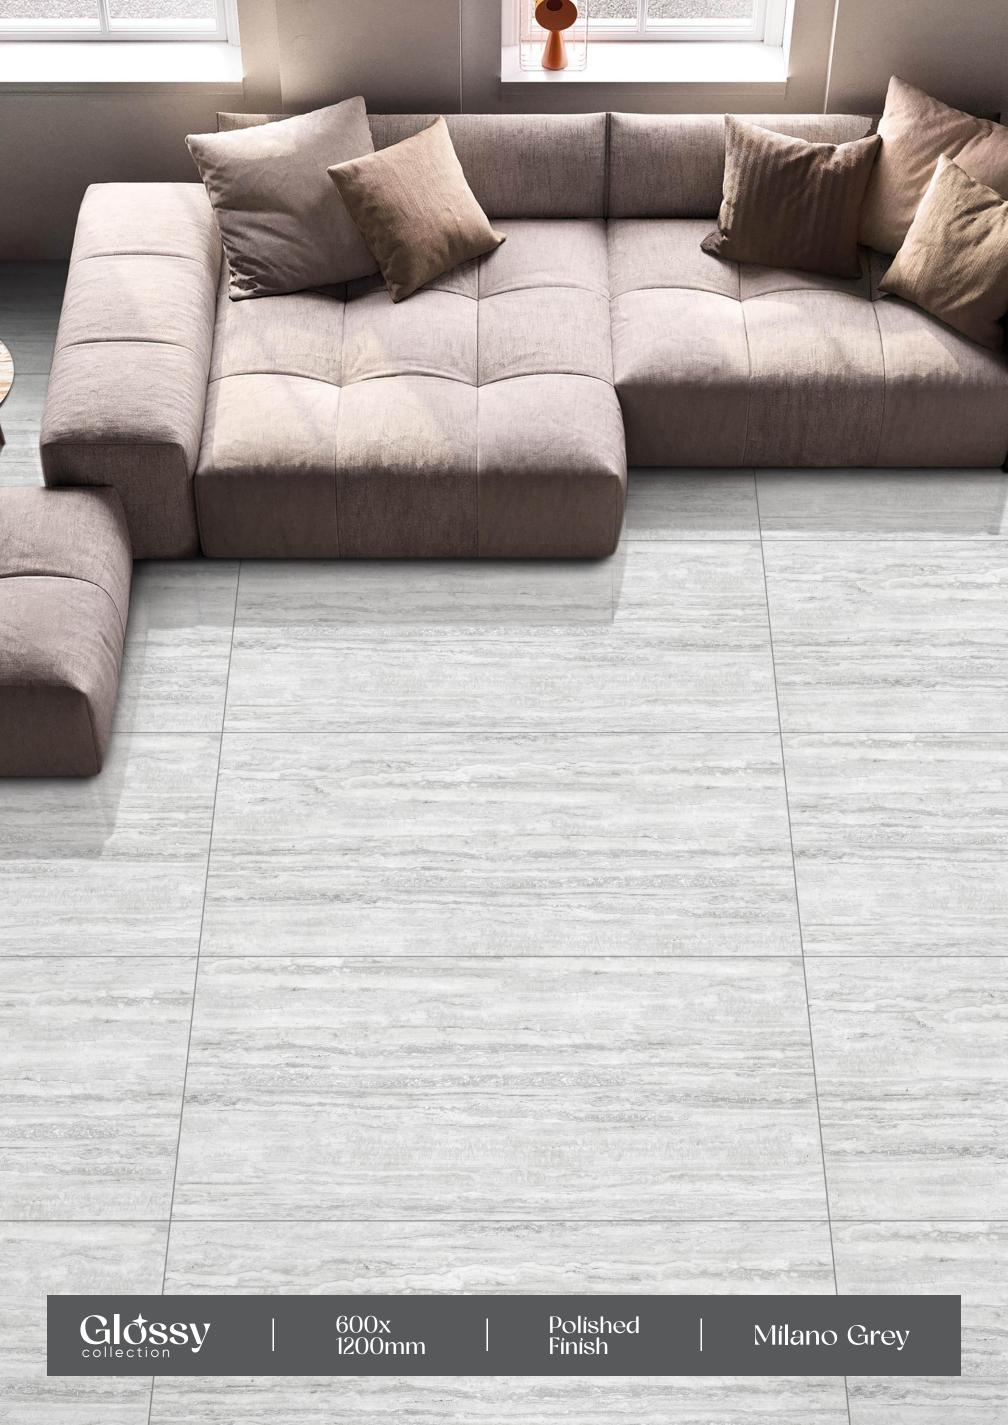

íanco

– FINISH : POLISHED

− SIZE : 600X1200MM





















Crazing









#### Lorenzo Crema

FINISH: POLISHED

→ SIZE: 600X1200MM



























#### Lorenzo Verde

– FINISH : POLISHED

— SIZE : 600X1200MM





















clean

Easy









### Madrid Brown

FINISH: POLISHED

SIZE: 600X1200MM



























# Manaliya Coffee

FINISH: POLISHED

SIZE: 600X1200MM





























### Mars Image

- FINISH: POLISHED
- -SIZE: 600X1200MM

































#### Mexican Marble

– FINISH : POLISHED

— SIZE : 600X1200MM















Water Dimension

















### Mílano Crema

→ FINISH : POLISHED

- SIZE : 600X1200MM



















Crazing









## Milano Grey

FINISH: POLISHED

-SIZE: 600X1200MM

























#### Miracle Marble

- FINISH: POLISHED
- → SIZE: 600X1200MM

































### Montero Blue

FINISH: POLISHED

→ SIZE: 600X1200MM





































## GOSSY



















### Newpora Beige

– FINISH : POLISHED

- SIZE : 600X1200MM

























# GOSSY



## Newpora Gold

FINISH: POLISHED

-SIZE: 600X1200MM



























### Newpora Gris

→ FINISH : POLISHED

– SIZE : 600X1200MM













r Dimensiona n stability

















## Ninja Azul

FINISH: POLISHED

-SIZE: 600X1200MM







































#### Nordic Gris

FINISH: POLISHED

→ SIZE: 600X1200MM































### Norway Azul

- FINISH: POLISHED
- SIZE: 600X1200MM











































# Norway Brown