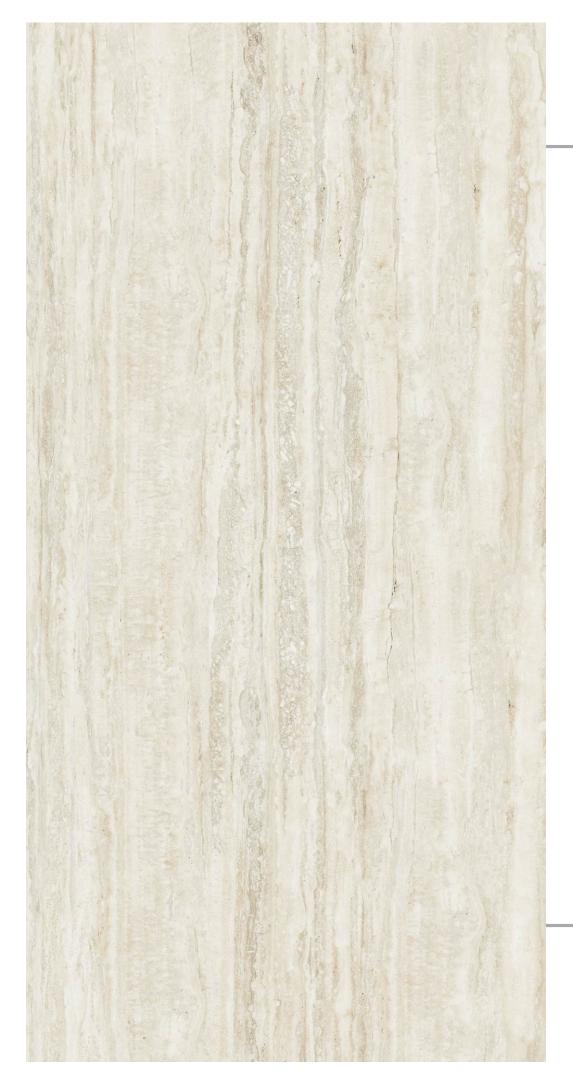

## Lípsa Grafito

FINISH: POLISHED

-SIZE: 600X1200MM



































600x 1200mm Polished Finish

Loiza Satvario







#### Lorenzo Bíanco

– FINISH : POLISHED

− SIZE : 600X1200MM





















Crazing









#### Lorenzo Crema

FINISH: POLISHED

→ SIZE: 600X1200MM



























#### Lorenzo Verde

– FINISH : POLISHED

— SIZE : 600X1200MM





















clean

Easy









### Madrid Brown

FINISH: POLISHED

SIZE: 600X1200MM



























# Manaliya Coffee

FINISH: POLISHED

SIZE: 600X1200MM





























### Mars Image

- FINISH: POLISHED
- -SIZE: 600X1200MM

































#### Mexican Marble

– FINISH : POLISHED

— SIZE : 600X1200MM















Water Dimension

















### Mílano Crema

→ FINISH : POLISHED

- SIZE : 600X1200MM



















Crazing









## Milano Grey

FINISH: POLISHED

-SIZE: 600X1200MM

























#### Miracle Marble

- FINISH: POLISHED
- → SIZE: 600X1200MM

































### Montero Blue

FINISH: POLISHED

→ SIZE: 600X1200MM





































## GOSSY



















### Newpora Beige

– FINISH : POLISHED

- SIZE : 600X1200MM

























# GOSSY



## Newpora Gold

FINISH: POLISHED

-SIZE: 600X1200MM



























### Newpora Gris

→ FINISH : POLISHED

– SIZE : 600X1200MM













r Dimensiona n stability

















## Ninja Azul

FINISH: POLISHED

-SIZE: 600X1200MM







































#### Nordic Gris

FINISH: POLISH