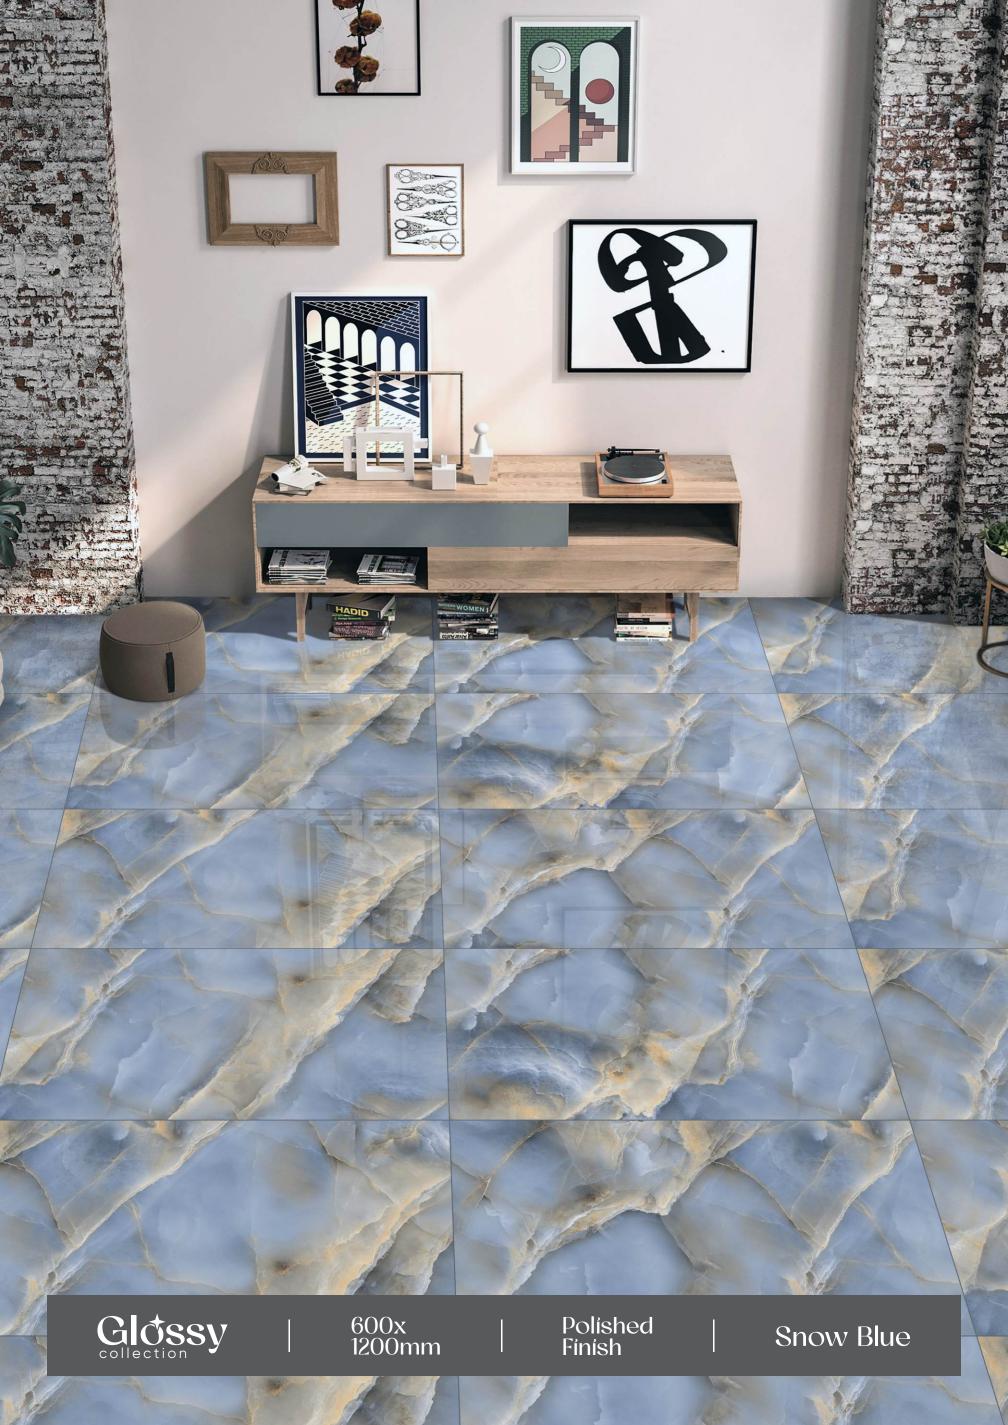

600X1200MM































# Pulpís Black

FINISH: POLISHED



























# Pulpís Brown

FINISH: POLISHED





































#### Quirky White

- → FINISH : POLISHED
- ─ SIZE : 600X1200MM



















Crazing









### Rain Forest

- FINISH: POLISHED
- → SIZE: 600X1200MM































### Rebera Grafito

FINISH: POLISHED

































### Rossalía Líne

- FINISH : POLISHED
- − SIZE : 600X1200MM

































# Sand Bianco FINISH: POLISHED → SIZE: 600X1200MM

















# Saphire Blue

FINISH: POLISHED



























# Saphíre Copper

FINISH: POLISHED

























## Snow Blue

– FINISH : POLISHED

– SIZE : 600X1200MM



















Easy

Crazing







# Spark Bíanco

- FINISH: POLISHED
- -SIZE: 600X1200MM







































# Spider Brown

FINISH: POLISHED































## Spider White

FINISH: POLISHED

























## Stone Impex

FINISH: POLISHED































600X1200MM

















### Trava Crema

FINISH: POLISHED



































### Urban Marble

FINISH: POLISHED



























### Venus Bianco

- FINISH: POLISHED
- -SIZE: 600X1200MM































# GOSSY

















### Verona Brown

FINISH: POLISHED



























### Vulkan White

FINISH: POLISHED





























### Wiscon Marble

FINISH: POLISHED



















### **SKYTOUCH CERAMIC PVT. LTD.**

Near Pavadiyari Canal, J