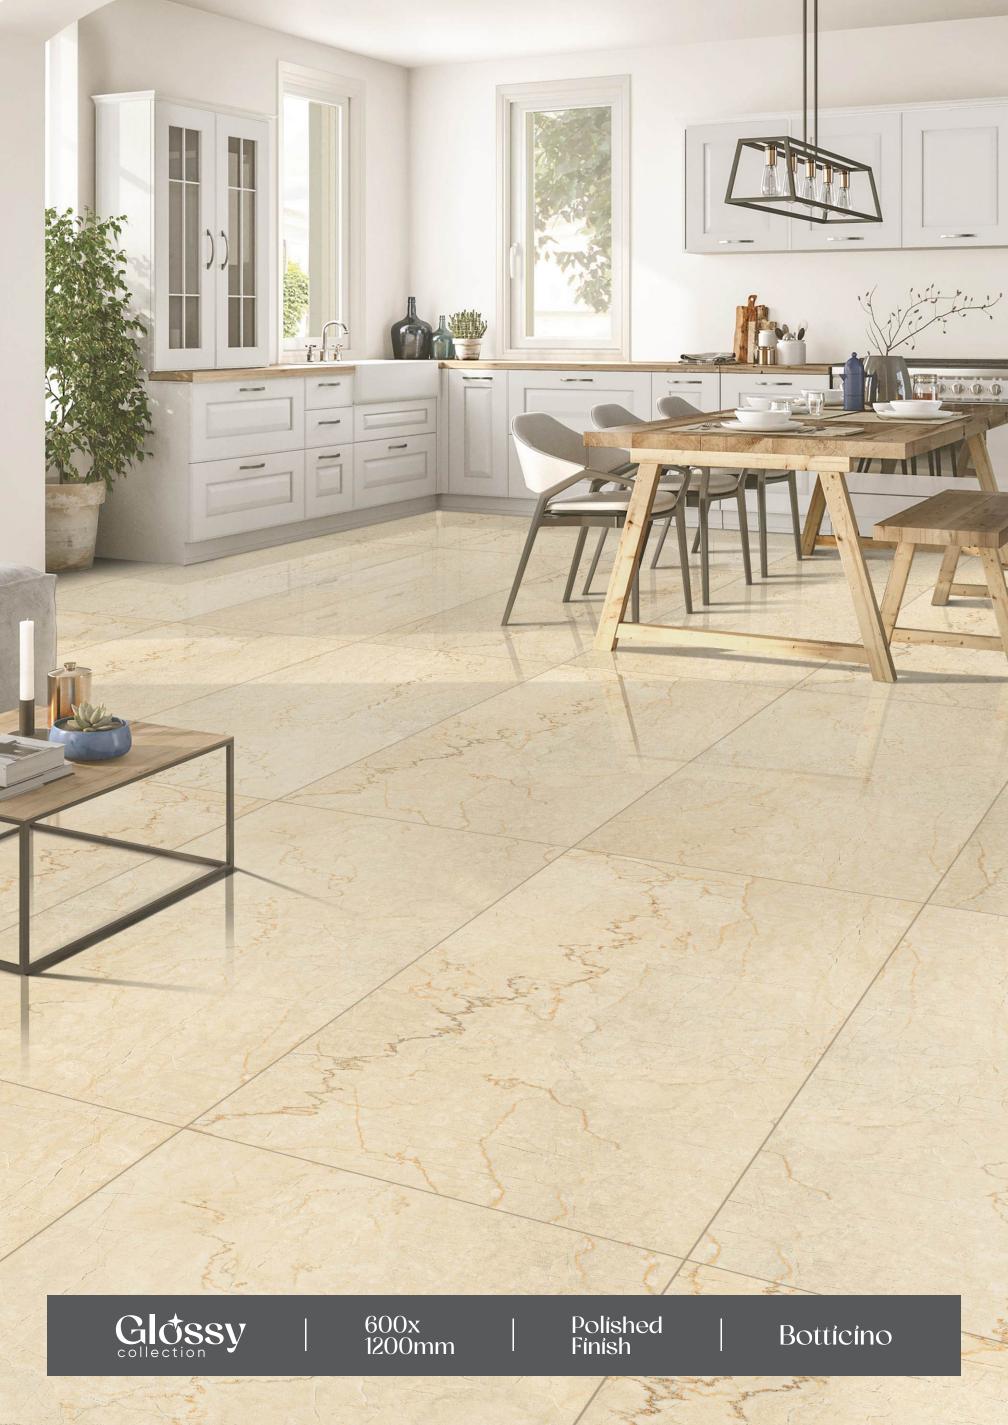

various natural materials, genres, and cultures, we have compiled some of the best ceramic surfaces in our collection. With an endless color palette, multiple sizes, and customization options, our product portfolio has got something for everyone!







### Antí Sky

- FINISH: POLISHED
- → SIZE: 600X1200MM





























## Aquaris Onyx Grey

FINISH: POLISHED

SIZE: 600X1200MM































#### Arbes Blue

FINISH: POLISHED

→ SIZE: 600X1200MM





























#### Ardesia Blue

FINISH: POLISHED

SIZE: 600X1200MM

































#### Armano Grís

- → FINISH : POLISHED
- ─ SIZE : 600X1200MM































## Gossy



### Beuty Marble

- FINISH: POLISHED
- → SIZE: 600X1200MM

































































#### Brazil Stone Blue

→ FINISH : POLISHED

− SIZE : 600X1200MM

















Crazing





## Gossy



#### Breccia

FINISH: POLISHED

-SIZE: 600X1200MM



































#### California Brown

FINISH: POLISHED

SIZE: 600X1200MM























## Gossy



#### Cicilia Marble Crema

→ FINISH : POLISHED

— SIZE : 600X1200MM



























#### Ciena Bíanco

FINISH: POLISHED

-SIZE: 600X1200MM





























## Gossy



### Classic Satuario

- FINISH: POLISHED
- -SIZE: 600X1200MM



























#### Concrete Grís

FINISH:
POLISHED

- SIZE : 600X1200MM









Low Water Dir Absorption s













# GOSSY



### Dahino Azul

- FINISH: POLISHED
- -SIZE: 600X1200MM

































## Da