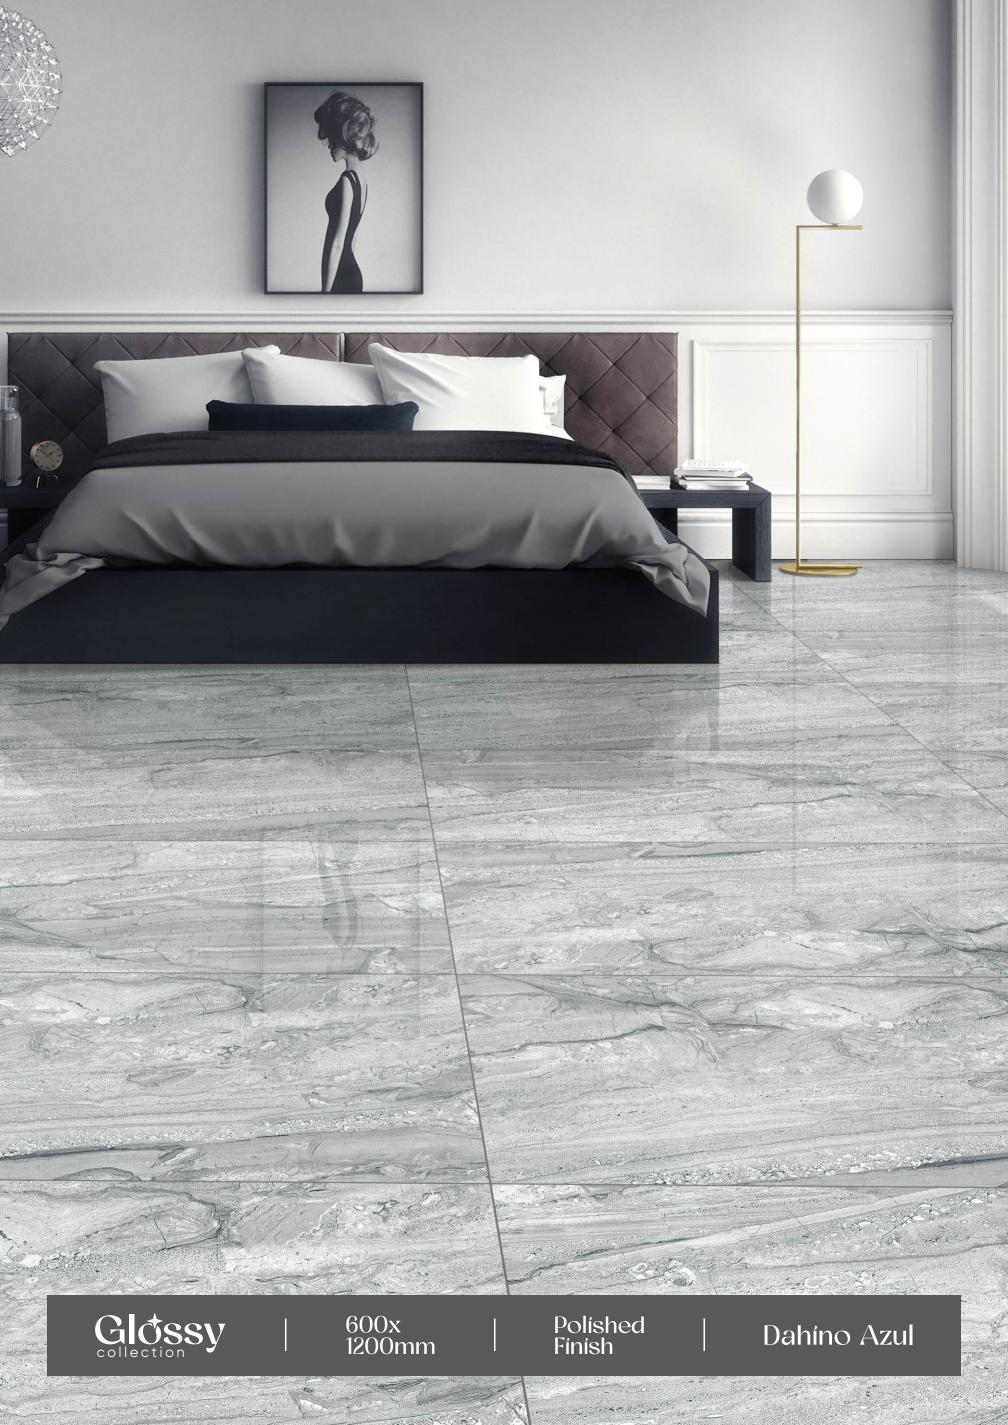

#### Brazil Stone Blue

→ FINISH : POLISHED

− SIZE : 600X1200MM

















Crazing





## Gossy



#### Breccia

FINISH: POLISHED

-SIZE: 600X1200MM



































#### California Brown

FINISH: POLISHED

SIZE: 600X1200MM























## Gossy



#### Cicilia Marble Crema

→ FINISH : POLISHED

— SIZE : 600X1200MM



























#### Ciena Bíanco

FINISH: POLISHED

-SIZE: 600X1200MM





























## Gossy



### Classic Satuario

- FINISH: POLISHED
- -SIZE: 600X1200MM



























#### Concrete Grís

FINISH:
POLISHED

- SIZE : 600X1200MM









Low Water Dir Absorption s













# GOSSY



### Dahino Azul

- FINISH: POLISHED
- -SIZE: 600X1200MM

































## Dahino Beige

- FINISH: POLISHED
- SIZE: 600X1200MM































## Gossy



### Dahino Brown

→ FINISH : POLISHED

— SIZE : 600X1200MM



































### Díamond Brown

FINISH: POLISHED

- SIZE: 600X1200MM























## Glossy



## Dyna Beige

- ─ FINISH : POLISHED
- − SIZE : 600X1200MM







































### Emera Onyx Crema

- FINISH: POLISHED
- → SIZE: 600X1200MM































### Emperador Dark

→ FINISH : POLISHED

− SIZE : 600X1200MM



















Crazi













# Gossy



### Fire Line

- → FINISH : POLISHED
- SIZE : 600X1200MM

































## Fusion Grey

FINISH: POLISHED

SIZE: 600X1200MM





























## Galaxy Blue

FINISH: POLISHED

SIZ