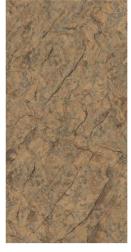

## Gossy











#### Ocean Sea

FINISH: POLISHED

SIZE: 600X1200MM





















## Gossy



#### Ocean White New

FINISH: POLISHED

→ SIZE: 600X1200MM























### Gossy



#### Onice Brown

- FINISH: POLISHED
- -SIZE: 600X1200MM















































## Glossy





















### Opel Brown

– FINISH : POLISHED

- SIZE : 600X1200MM





















# GOSSY



### Playa White

- FINISH: POLISHED
- SIZE: 600X1200MM































# Pulpís Black

FINISH: POLISHED



























# Pulpís Brown

FINISH: POLISHED





































#### Quirky White

- → FINISH : POLISHED
- ─ SIZE : 600X1200MM



















Crazing









### Rain Forest

- FINISH: POLISHED
- → SIZE: 600X1200MM































### Rebera Grafito

FINISH: POLISHED

































### Rossalía Líne

- FINISH : POLISHED
- − SIZE : 600X1200MM

































# Sand Bianco FINISH: POLISHED → SIZE: 600X1200MM

















# Saphire Blue

FINISH: POLISHED



























# Saphíre Copper

FINISH: POLISHED

























## Snow Blue

– FINISH : POLISHED

– SIZE : 600X1200MM



















Easy

Crazing







# Spark Bíanco

- FINISH: POLISHED
- -SIZE: 600X1200MM







































# Spider Brown

FINISH: POLISHED































## Spider White

FINISH: POLISHED

























## Stone Impex

FINISH: POLISHED































600X1200MM

















### Trava Crema

FI