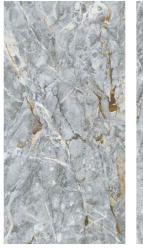

ISHED
- -SIZE: 600X1200MM

































## Lípsa Grafito

FINISH: POLISHED

-SIZE: 600X1200MM



































600x 1200mm Polished Finish

Loiza Satvario







#### Lorenzo Bíanco

– FINISH : POLISHED

− SIZE : 600X1200MM





















Crazing









#### Lorenzo Crema

FINISH: POLISHED

→ SIZE: 600X1200MM



























#### Lorenzo Verde

– FINISH : POLISHED

— SIZE : 600X1200MM





















clean

Easy









### Madrid Brown

FINISH: POLISHED

SIZE: 600X1200MM



























# Manaliya Coffee

FINISH: POLISHED

SIZE: 600X1200MM





























### Mars Image

- FINISH: POLISHED
- -SIZE: 600X1200MM

































#### Mexican Marble

– FINISH : POLISHED

— SIZE : 600X1200MM















Water Dimension

















### Mílano Crema

→ FINISH : POLISHED

- SIZE : 600X1200MM



















Crazing









## Milano Grey

FINISH: POLISHED

-SIZE: 600X1200MM

























#### Miracle Marble

- FINISH: POLISHED
- → SIZE: 600X1200MM

































### Montero Blue

FINISH: POLISHED

→ SIZE: 600X1200MM





































## GOSSY



















### Newpora Beige

– FINISH : POLISHED

- SIZE : 600X1200MM

























# GOSSY



## Newpora Gold

FINISH: POLISHED

-SIZE: 600X1200MM



























### Newpora Gris

→ FINISH : POLISHED

– SIZE : 600X1200MM













r Dimensiona n stability

















## Ninja Azul

FINISH: POLISHED

-SIZE: 600X1200MM