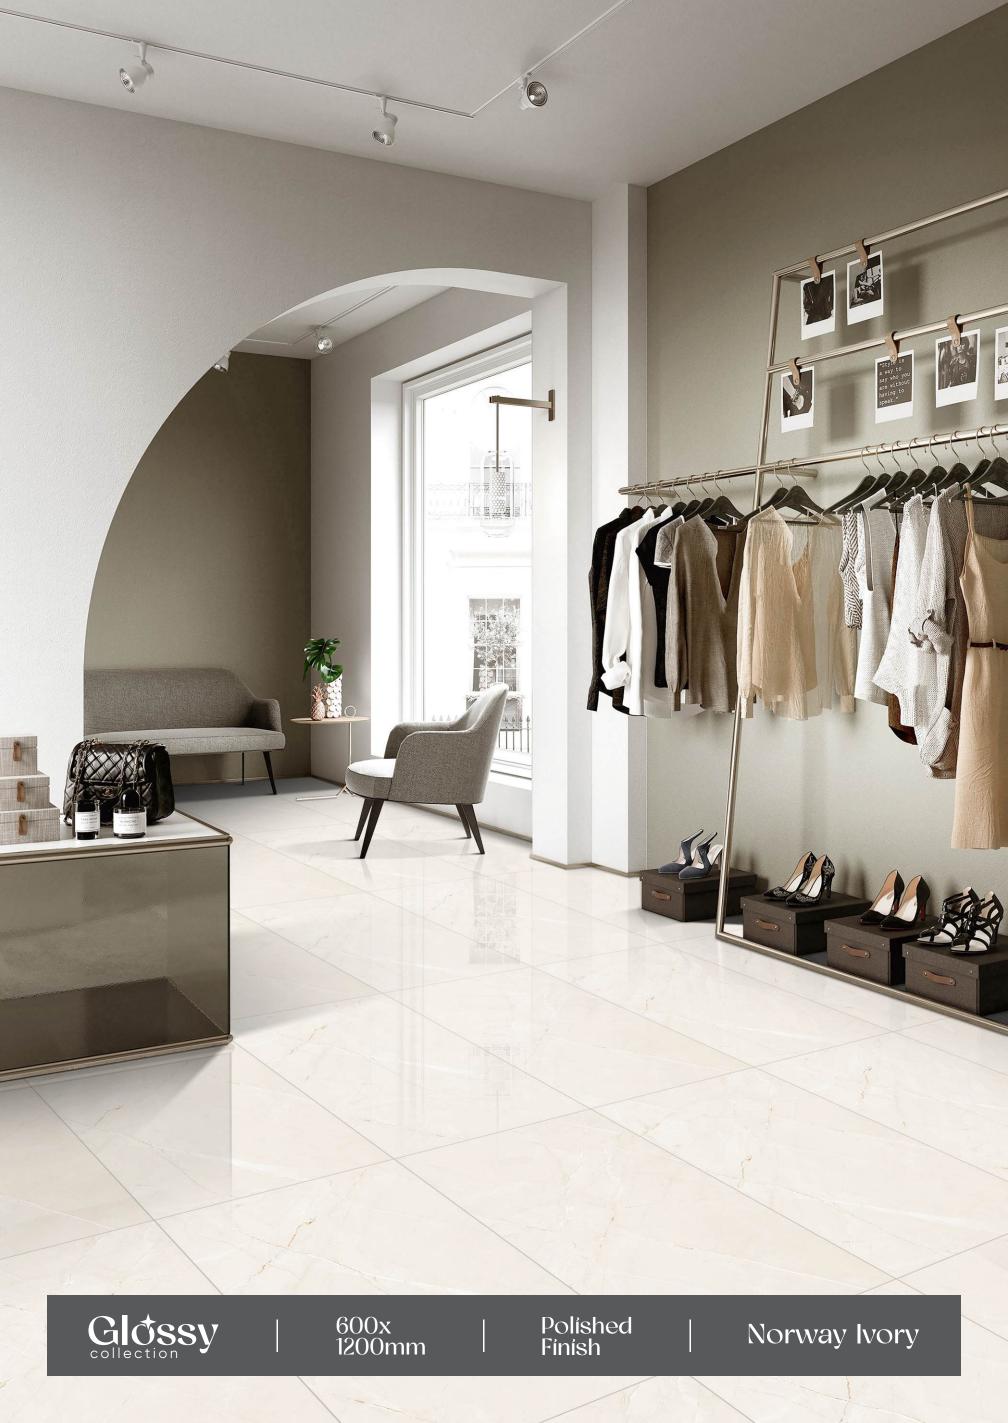

### Montero Blue

FINISH: POLISHED

→ SIZE: 600X1200MM





































## GOSSY



















### Newpora Beige

– FINISH : POLISHED

- SIZE : 600X1200MM

























# GOSSY



## Newpora Gold

FINISH: POLISHED

-SIZE: 600X1200MM



























### Newpora Gris

→ FINISH : POLISHED

– SIZE : 600X1200MM













r Dimensiona n stability

















## Ninja Azul

FINISH: POLISHED

-SIZE: 600X1200MM







































#### Nordic Gris

FINISH: POLISHED

→ SIZE: 600X1200MM































### Norway Azul

- FINISH: POLISHED
- SIZE: 600X1200MM











































# Norway Brown

FINISH: POLISHED

-SIZE: 600X1200MM































### Gossy











#### Ocean Sea

FINISH: POLISHED

SIZE: 600X1200MM





















## Gossy



#### Ocean White New

FINISH: POLISHED

→ SIZE: 600X1200MM























### Gossy



#### Onice Brown

- FINISH: POLISHED
- -SIZE: 600X1200MM















































## Glossy





















### Opel Brown

– FINISH : POLISHED

- SIZE : 600X1200MM





















# GOSSY



### Playa White

- FINISH: POLISHED
- SIZE: 600X1200MM































# Pulpís Black

FINISH: POLISHED



























# Pulpís Brown

FINISH: POLISHED





































#### Quirky White

- → FINISH : POLISHED
- ─ SIZE : 600X1200MM



















Crazing









### Rain Forest

- FINISH: POLISHED
- → SIZE: 600X1200MM