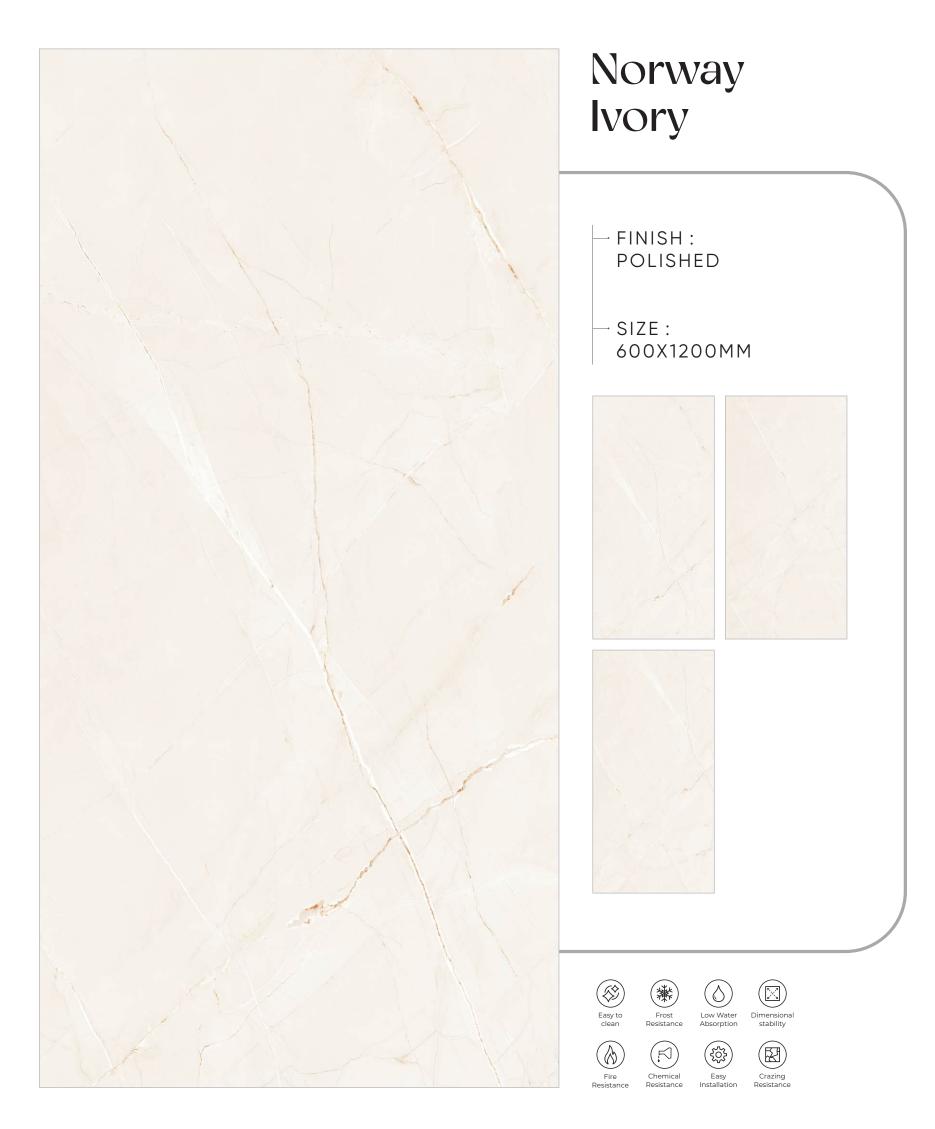

### Montero Blue

FINISH: POLISHED

→ SIZE: 600X1200MM





































## GOSSY



















### Newpora Beige

– FINISH : POLISHED

- SIZE : 600X1200MM

























# GOSSY



## Newpora Gold

FINISH: POLISHED

-SIZE: 600X1200MM



























### Newpora Gris

→ FINISH : POLISHED

– SIZE : 600X1200MM













r Dimensiona n stability

















## Ninja Azul

FINISH: POLISHED

-SIZE: 600X1200MM







































#### Nordic Gris

FINISH: POLISHED

→ SIZE: 600X1200MM































### Norway Azul

- FINISH: POLISHED
- SIZE: 600X1200MM











































# Norway Brown

FINISH: POLISHED

-SIZE: 600X1200MM































### Gossy











#### Ocean Sea

FINISH: POLISHED

SIZE: 600X1200MM





















## Gossy



#### Ocean White New

FINISH: POLISHED

→ SIZE: 600X1200MM























### Gossy



#### Onice Brown

- FINISH: POLISHED
- -SIZE: 600X1200MM















































## Glossy





















### Opel Brown

– FINISH : POLISHED

- SIZE : 600X1200MM





















# GOSSY



### Playa White

- FINISH: POLISHED
- SIZE: 600X1200MM































# Pulpís Black

FINISH: POLISHED



























# Pulpís Brown

FINISH: POLISHED





































#### Quirky White

- → FINISH : POLISHED
- ─ SIZE : 600X1200MM



















Crazing









### Rain Forest

- FINISH: POLISHED
- → SIZE: 600X1200MM