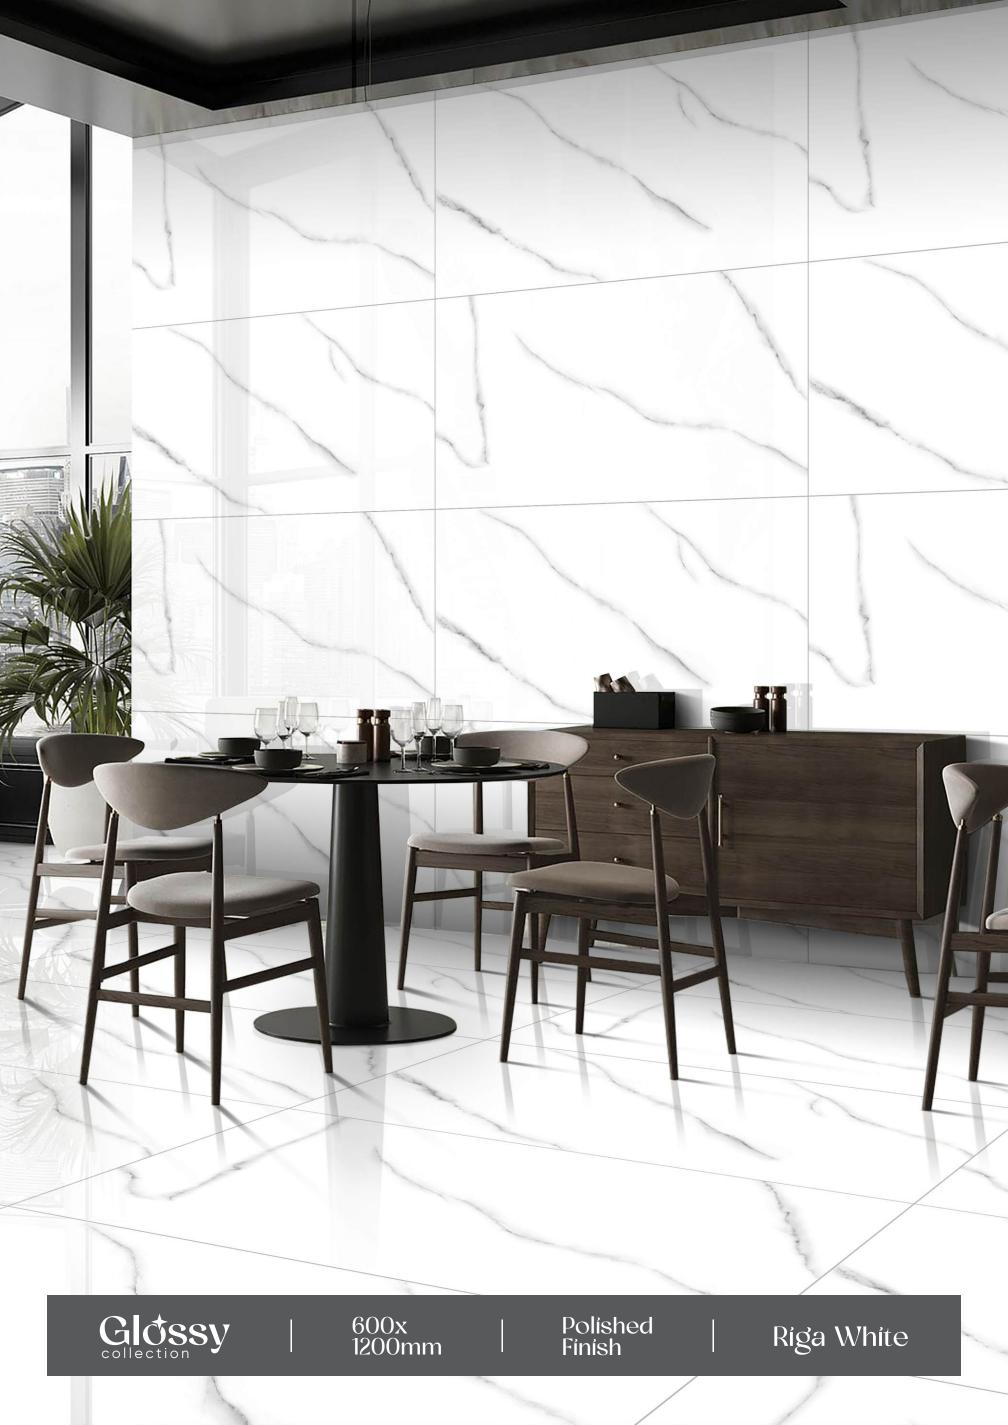

# GLOSSY COLLECTION

DIGITAL GLAZE VITRIFIED TILES 600x600mm | 600x1200mm

www.skytouchceramic.com