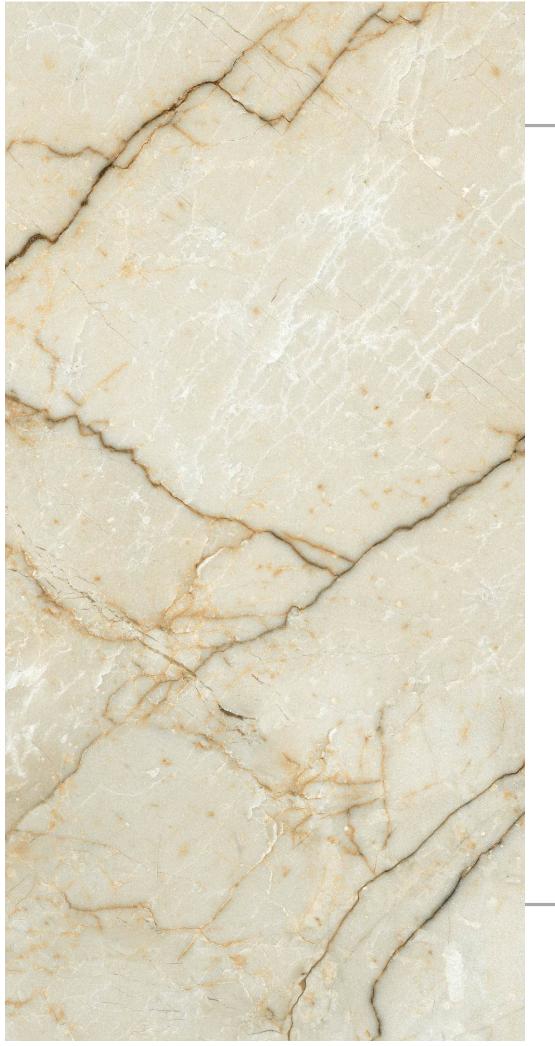

E : 600X1200MM

























# GOSSY



## Newpora Gold

FINISH: POLISHED

-SIZE: 600X1200MM



























### Newpora Gris

→ FINISH : POLISHED

– SIZE : 600X1200MM













r Dimensiona n stability

















## Ninja Azul

FINISH: POLISHED

-SIZE: 600X1200MM







































#### Nordic Gris

FINISH: POLISHED

→ SIZE: 600X1200MM































### Norway Azul

- FINISH: POLISHED
- SIZE: 600X1200MM











































# Norway Brown

FINISH: POLISHED

-SIZE: 600X1200MM































### Gossy











#### Ocean Sea

FINISH: POLISHED

SIZE: 600X1200MM





















## Gossy



#### Ocean White New

FINISH: POLISHED

→ SIZE: 600X1200MM























### Gossy



#### Onice Brown

- FINISH: POLISHED
- -SIZE: 600X1200MM















































## Glossy





















### Opel Brown

– FINISH : POLISHED

- SIZE : 600X1200MM





















# GOSSY



### Playa White

- FINISH: POLISHED
- SIZE: 600X1200MM































# Pulpís Black

FINISH: POLISHED



























# Pulpís Brown

FINISH: POLISHED





































#### Quirky White

- → FINISH : POLISHED
- ─ SIZE : 600X1200MM



















Crazing









### Rain Forest

- FINISH: POLISHED
- → SIZE: 600X1200MM































### Rebera Grafito

FINISH: POLISHED

































### Rossalía Líne

- FINISH : POLISHED
- − SIZE : 600X1200MM

































# Sand