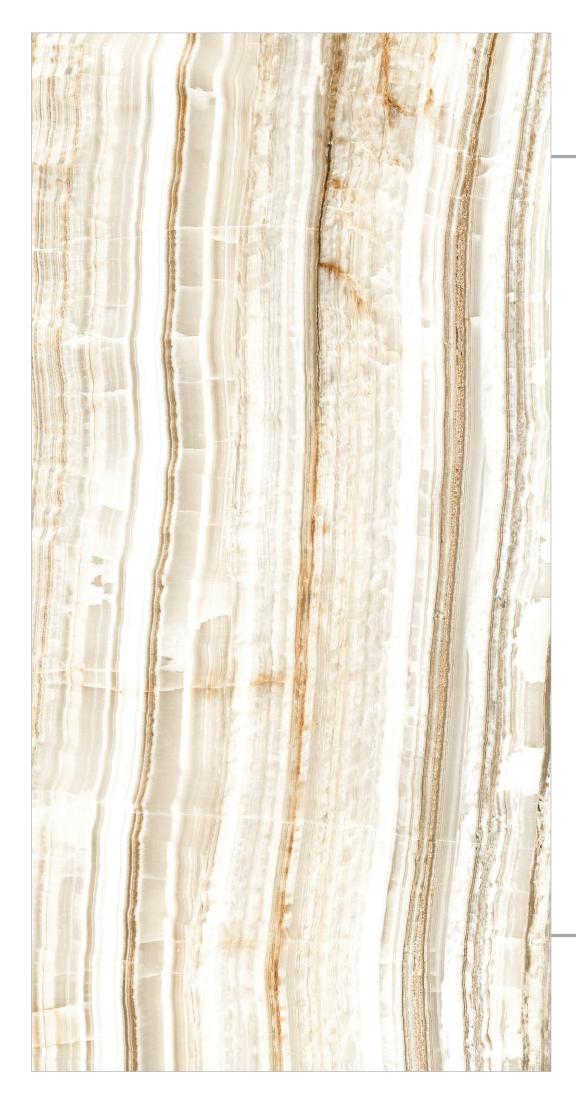

M



























#### Ciena Bíanco

FINISH: POLISHED

-SIZE: 600X1200MM





























## Gossy



### Classic Satuario

- FINISH: POLISHED
- -SIZE: 600X1200MM



























#### Concrete Grís

FINISH:
POLISHED

- SIZE : 600X1200MM









Low Water Dir Absorption s













# GOSSY



### Dahino Azul

- FINISH: POLISHED
- -SIZE: 600X1200MM

































## Dahino Beige

- FINISH: POLISHED
- SIZE: 600X1200MM































## Gossy



### Dahino Brown

→ FINISH : POLISHED

— SIZE : 600X1200MM



































### Díamond Brown

FINISH: POLISHED

- SIZE: 600X1200MM























## Glossy



## Dyna Beige

- ─ FINISH : POLISHED
- − SIZE : 600X1200MM







































### Emera Onyx Crema

- FINISH: POLISHED
- → SIZE: 600X1200MM































### Emperador Dark

→ FINISH : POLISHED

− SIZE : 600X1200MM



















Crazi













# Gossy



### Fire Line

- → FINISH : POLISHED
- SIZE : 600X1200MM

































## Fusion Grey

FINISH: POLISHED

SIZE: 600X1200MM





























## Galaxy Blue

FINISH: POLISHED

SIZE: 600X1200MM



























## Galaxy Gold

FINISH: POLISHED

→ SIZE: 600X1200MM





















# GOSSY











# Imperial Dyna Beige

FINISH: POLISHED

SIZE: 600X1200MM







































## Kinder Beige

- FINISH: POLISHED
- -SIZE: 600X1200MM





























### Kinder Bianco

- FINISH: POLISHED
- -SIZE: 600X1200MM