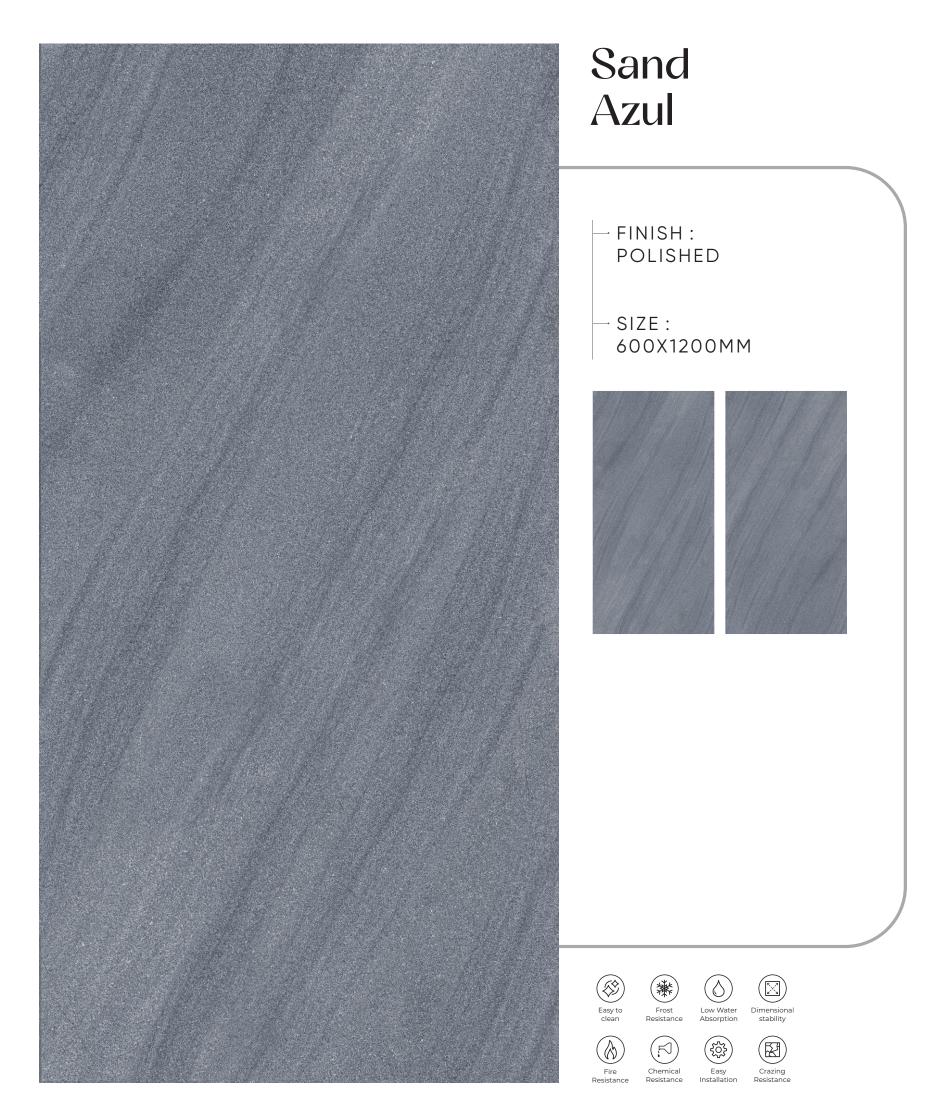

### Gossy



#### Onice Brown

- FINISH: POLISHED
- -SIZE: 600X1200MM















































## Glossy





















### Opel Brown

– FINISH : POLISHED

- SIZE : 600X1200MM





















# GOSSY



### Playa White

- FINISH: POLISHED
- SIZE: 600X1200MM































# Pulpís Black

FINISH: POLISHED



























# Pulpís Brown

FINISH: POLISHED





































#### Quirky White

- → FINISH : POLISHED
- ─ SIZE : 600X1200MM



















Crazing









### Rain Forest

- FINISH: POLISHED
- → SIZE: 600X1200MM































### Rebera Grafito

FINISH: POLISHED

































### Rossalía Líne

- FINISH : POLISHED
- − SIZE : 600X1200MM

































# Sand Bianco FINISH: POLISHED → SIZE: 600X1200MM

















# Saphire Blue

FINISH: POLISHED



























# Saphíre Copper

FINISH: POLISHED

























## Snow Blue

– FINISH : POLISHED

– SIZE : 600X1200MM



















Easy

Crazing







# Spark Bíanco

- FINISH: POLISHED
- -SIZE: 600X1200MM







































# Spider Brown

FINISH: POLISHED































## Spider White

FINISH: POLISHED

























## Stone Impex

FINISH: POLISHED































600X1200MM

















### Trava Crema

FINISH: POLISHED



































### Urban Marble

FINISH: POLISHED



























### Venus Bianco

- FINISH: POLISHED
- -SIZE: 600X1200MM