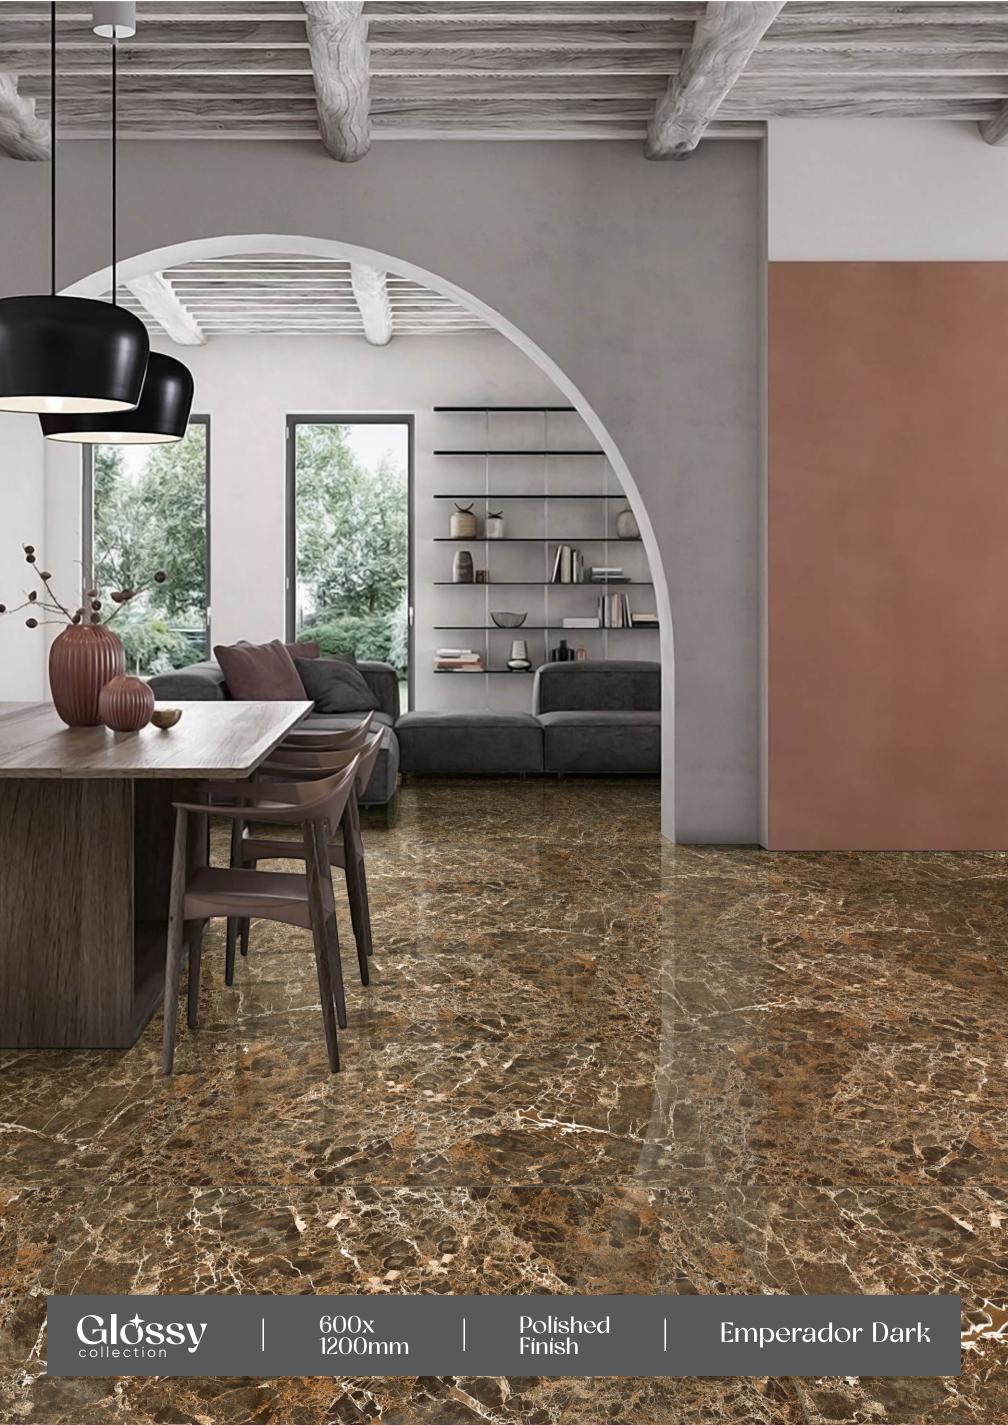

0MM



























#### Concrete Grís

FINISH:
POLISHED

- SIZE : 600X1200MM









Low Water Dir Absorption s













# GOSSY



### Dahino Azul

- FINISH: POLISHED
- -SIZE: 600X1200MM

































## Dahino Beige

- FINISH: POLISHED
- SIZE: 600X1200MM































## Gossy



### Dahino Brown

→ FINISH : POLISHED

— SIZE : 600X1200MM



































### Díamond Brown

FINISH: POLISHED

- SIZE: 600X1200MM























## Glossy



## Dyna Beige

- ─ FINISH : POLISHED
- − SIZE : 600X1200MM







































### Emera Onyx Crema

- FINISH: POLISHED
- → SIZE: 600X1200MM































### Emperador Dark

→ FINISH : POLISHED

− SIZE : 600X1200MM



















Crazi













# Gossy



### Fire Line

- → FINISH : POLISHED
- SIZE : 600X1200MM

































## Fusion Grey

FINISH: POLISHED

SIZE: 600X1200MM





























## Galaxy Blue

FINISH: POLISHED

SIZE: 600X1200MM



























## Galaxy Gold

FINISH: POLISHED

→ SIZE: 600X1200MM





















# GOSSY











# Imperial Dyna Beige

FINISH: POLISHED

SIZE: 600X1200MM







































## Kinder Beige

- FINISH: POLISHED
- -SIZE: 600X1200MM





























### Kinder Bianco

- FINISH: POLISHED
- -SIZE: 600X1200MM

































## Lípsa Grafito

FINISH: POLISHED

-SIZE: 600X1200MM



































600x 1200mm Polished Finish

Loiza Satvario







#### Lorenzo Bíanco

–