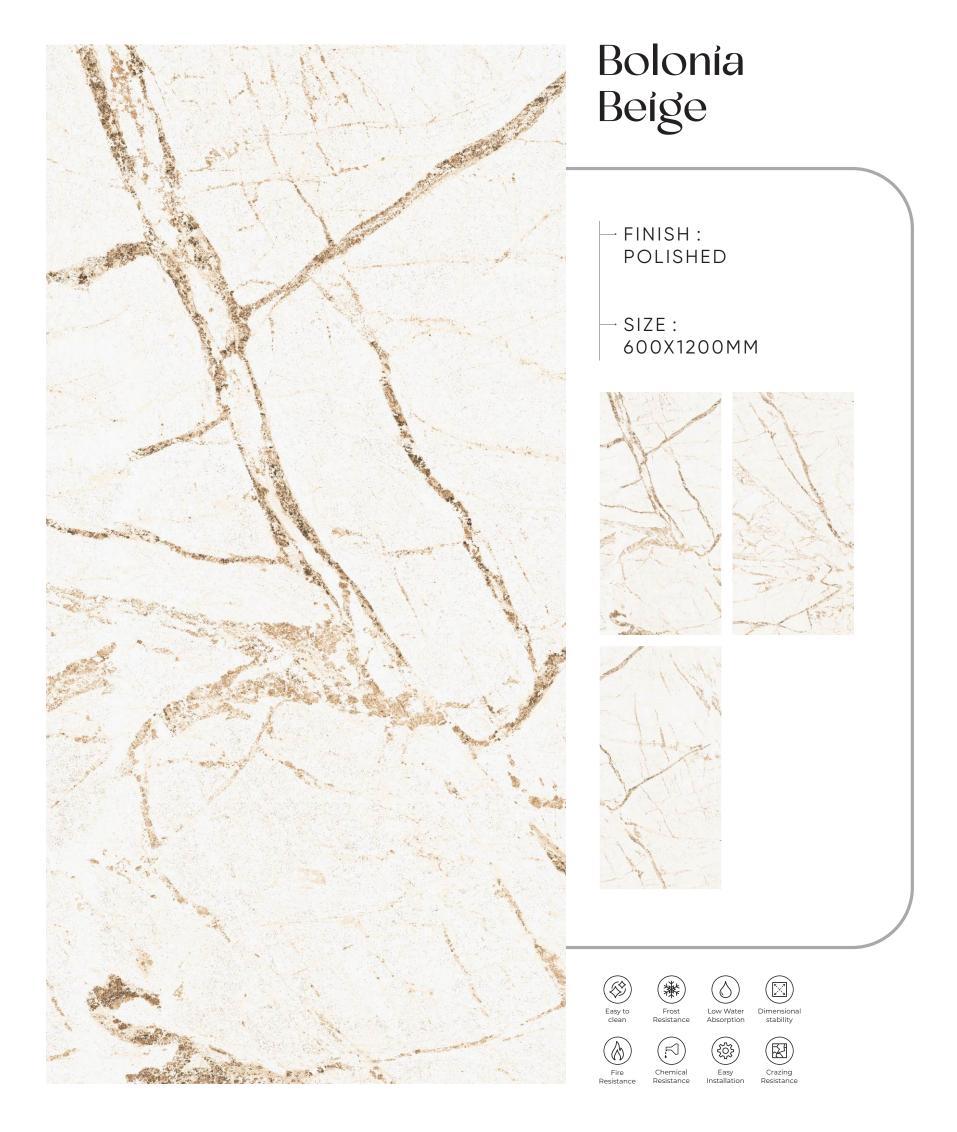

nspired by various natural materials, genres, and cultures, we have compiled some of the best ceramic surfaces in our collection. With an endless color palette, multiple sizes, and customization options, our product portfolio has got something for everyone!







### Antí Sky

- FINISH: POLISHED
- → SIZE: 600X1200MM





























## Aquaris Onyx Grey

FINISH: POLISHED

SIZE: 600X1200MM































#### Arbes Blue

FINISH: POLISHED

→ SIZE: 600X1200MM





























#### Ardesia Blue

FINISH: POLISHED

SIZE: 600X1200MM

































#### Armano Grís

- → FINISH : POLISHED
- ─ SIZE : 600X1200MM































## Gossy



### Beuty Marble

- FINISH: POLISHED
- → SIZE: 600X1200MM

































































#### Brazil Stone Blue

→ FINISH : POLISHED

− SIZE : 600X1200MM

















Crazing





## Gossy



#### Breccia

FINISH: POLISHED

-SIZE: 600X1200MM



































#### California Brown

FINISH: POLISHED

SIZE: 600X1200MM























## Gossy



#### Cicilia Marble Crema

→ FINISH : POLISHED

— SIZE : 600X1200MM



























#### Ciena Bíanco

FINISH: POLISHED

-SIZE: 600X1200MM





























## Gossy



### Classic Satuario

- FINISH: POLISHED
- -SIZE: 600X1200MM



























#### Concrete Grís

FINISH:
POLISHED

- SIZE : 600X1200MM









Low Water Dir Absorption s













# GOSSY



### Dahino Azul

- FINISH: POLISHED
- -SIZE: 600X1200MM