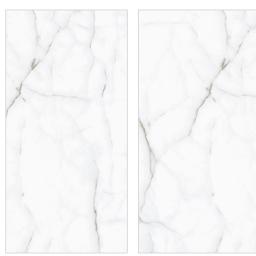

### Emera Onyx Crema

- FINISH: POLISHED
- → SIZE: 600X1200MM































### Emperador Dark

→ FINISH : POLISHED

− SIZE : 600X1200MM



















Crazi













# Gossy



### Fire Line

- → FINISH : POLISHED
- SIZE : 600X1200MM

































## Fusion Grey

FINISH: POLISHED

SIZE: 600X1200MM





























## Galaxy Blue

FINISH: POLISHED

SIZE: 600X1200MM



























## Galaxy Gold

FINISH: POLISHED

→ SIZE: 600X1200MM





















# GOSSY











# Imperial Dyna Beige

FINISH: POLISHED

SIZE: 600X1200MM







































## Kinder Beige

- FINISH: POLISHED
- -SIZE: 600X1200MM





























### Kinder Bianco

- FINISH: POLISHED
- -SIZE: 600X1200MM

































## Lípsa Grafito

FINISH: POLISHED

-SIZE: 600X1200MM



































600x 1200mm Polished Finish

Loiza Satvario







#### Lorenzo Bíanco

– FINISH : POLISHED

− SIZE : 600X1200MM





















Crazing









#### Lorenzo Crema

FINISH: POLISHED

→ SIZE: 600X1200MM



























#### Lorenzo Verde

– FINISH : POLISHED

— SIZE : 600X1200MM





















clean

Easy









### Madrid Brown

FINISH: POLISHED

SIZE: 600X1200MM



























# Manaliya Coffee

FINISH: POLISHED

SIZE: 600X1200MM





























### Mars Image

- FINISH: POLISHED
- -SIZE: 600X1200MM

































#### Mexican Marble

– FINISH : POLISHED

— SIZE : 600X1200MM















Water Dimensi