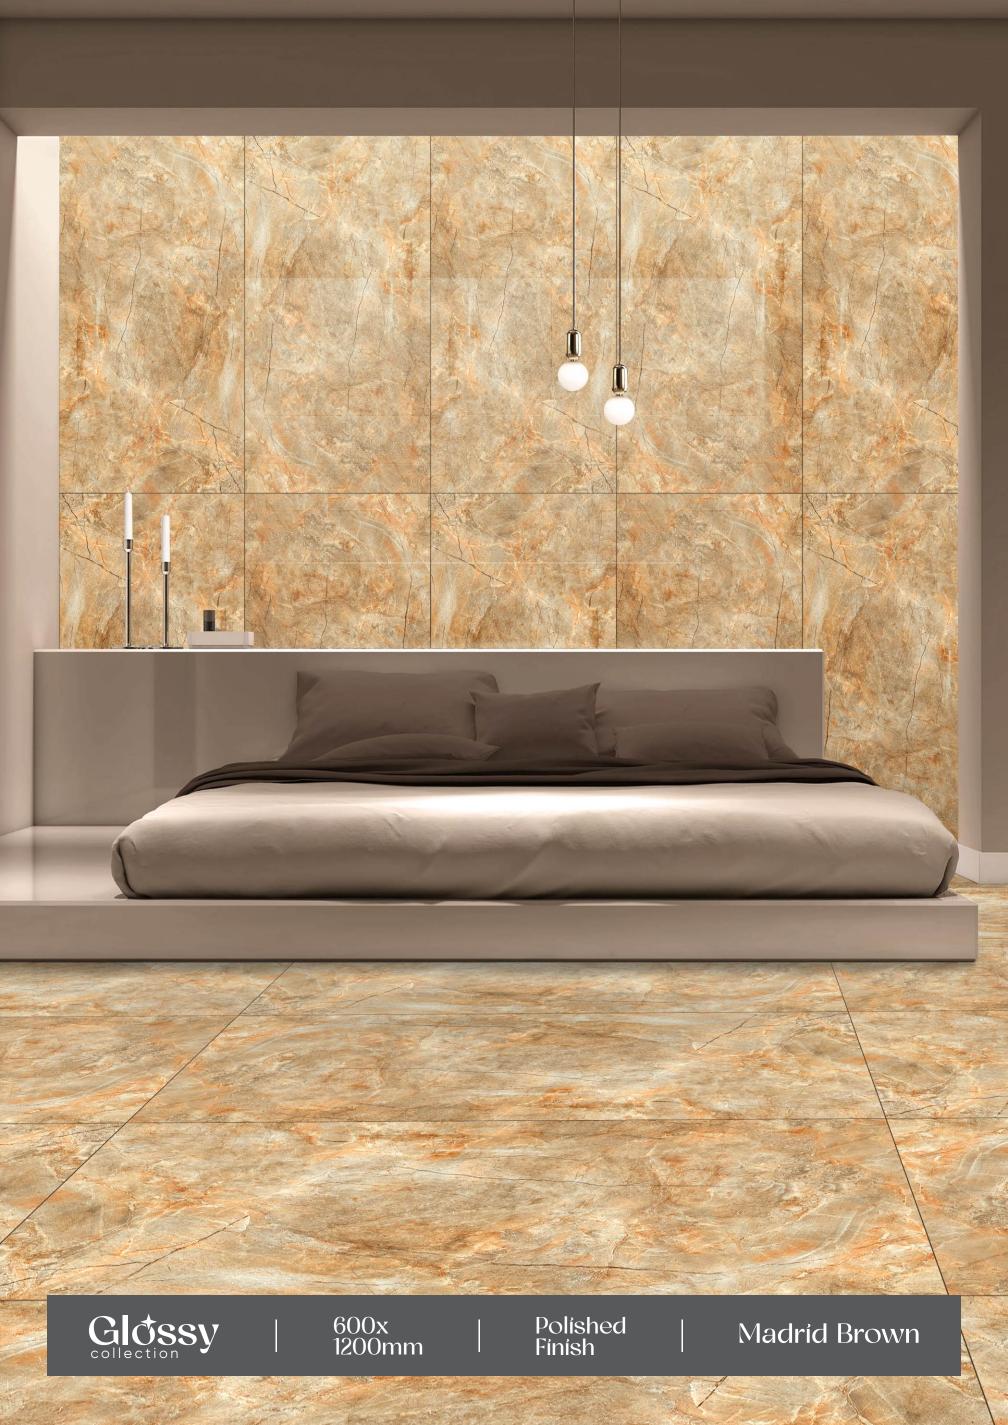

# GOSSY











# Imperial Dyna Beige

FINISH: POLISHED

SIZE: 600X1200MM







































## Kinder Beige

- FINISH: POLISHED
- -SIZE: 600X1200MM





























### Kinder Bianco

- FINISH: POLISHED
- -SIZE: 600X1200MM

































## Lípsa Grafito

FINISH: POLISHED

-SIZE: 600X1200MM



































600x 1200mm Polished Finish

Loiza Satvario







#### Lorenzo Bíanco

– FINISH : POLISHED

− SIZE : 600X1200MM





















Crazing









#### Lorenzo Crema

FINISH: POLISHED

→ SIZE: 600X1200MM



























#### Lorenzo Verde

– FINISH : POLISHED

— SIZE : 600X1200MM





















clean

Easy









### Madrid Brown

FINISH: POLISHED

SIZE: 600X1200MM



























# Manaliya Coffee

FINISH: POLISHED

SIZE: 600X1200MM





























### Mars Image

- FINISH: POLISHED
- -SIZE: 600X1200MM

































#### Mexican Marble

– FINISH : POLISHED

— SIZE : 600X1200MM















Water Dimension

















### Mílano Crema

→ FINISH : POLISHED

- SIZE : 600X1200MM



















Crazing









## Milano Grey

FINISH: POLISHED

-SIZE: 600X1200MM

























#### Miracle Marble

- FINISH: POLISHED
- → SIZE: 600X1200MM

































### Montero Blue

FINISH: POLISHED

→ SIZE: 600X1200MM





































## GOSSY



















### Newpora Beige

– FINISH : POLISHED

- SIZE : 600X1200MM

























# GOSSY



## Newpora Gold

FINISH: POLISH