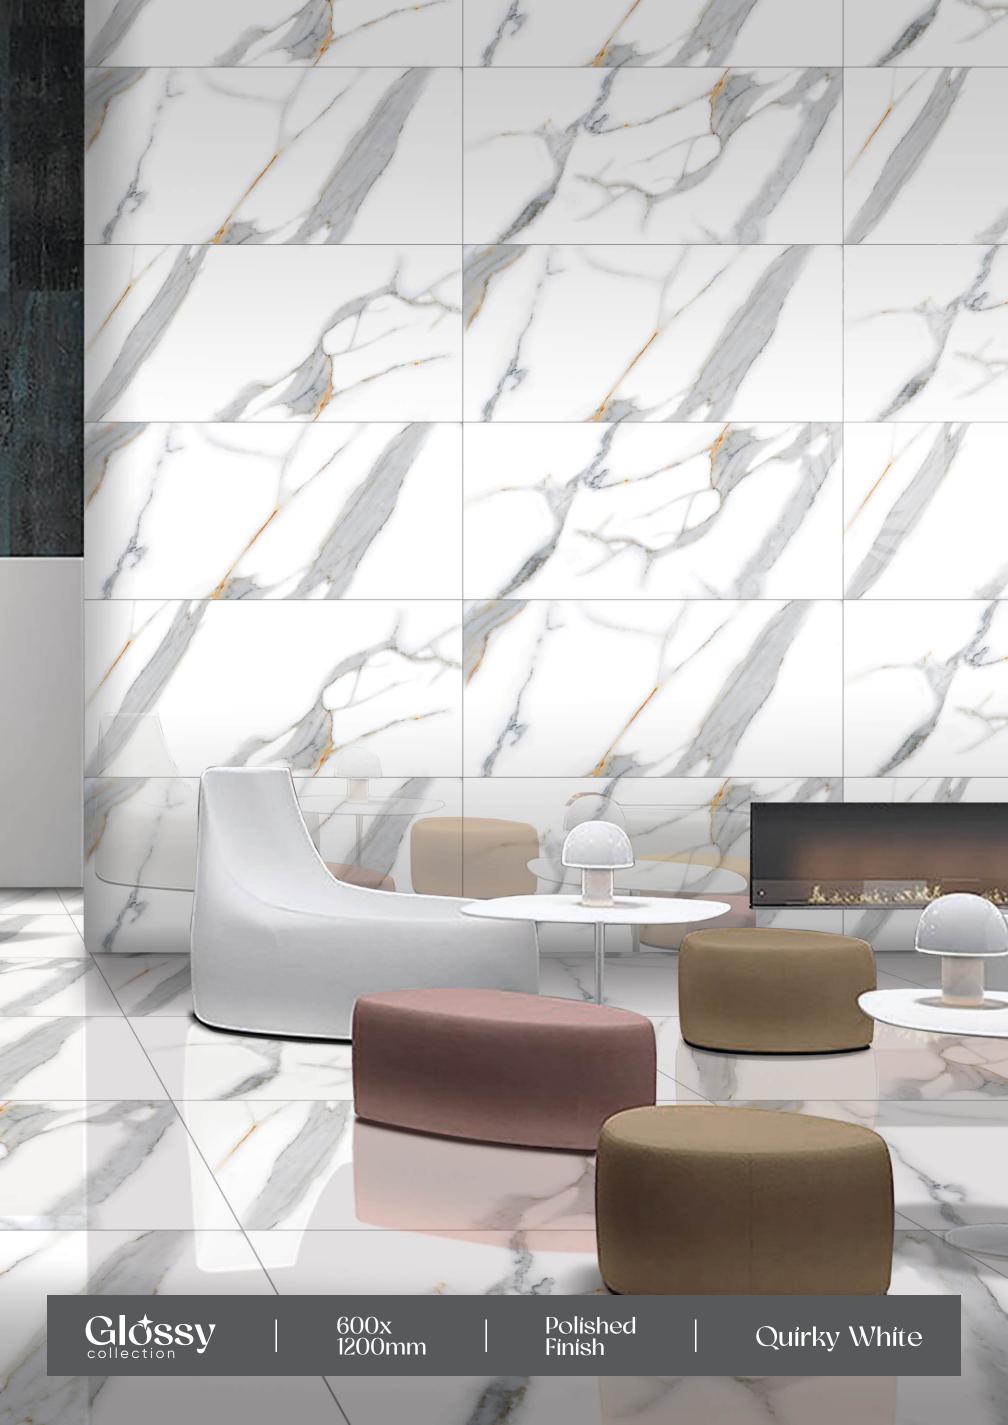

FINISH: POLISHED

-SIZE: 600X1200MM































### Gossy











#### Ocean Sea

FINISH: POLISHED

SIZE: 600X1200MM





















## Gossy



#### Ocean White New

FINISH: POLISHED

→ SIZE: 600X1200MM























### Gossy



#### Onice Brown

- FINISH: POLISHED
- -SIZE: 600X1200MM















































## Glossy





















### Opel Brown

– FINISH : POLISHED

- SIZE : 600X1200MM





















# GOSSY



### Playa White

- FINISH: POLISHED
- SIZE: 600X1200MM































# Pulpís Black

FINISH: POLISHED



























# Pulpís Brown

FINISH: POLISHED





































#### Quirky White

- → FINISH : POLISHED
- ─ SIZE : 600X1200MM



















Crazing









### Rain Forest

- FINISH: POLISHED
- → SIZE: 600X1200MM































### Rebera Grafito

FINISH: POLISHED

































### Rossalía Líne

- FINISH : POLISHED
- − SIZE : 600X1200MM

































# Sand Bianco FINISH: POLISHED → SIZE: 600X1200MM

















# Saphire Blue

FINISH: POLISHED



























# Saphíre Copper

FINISH: POLISHED

























## Snow Blue

– FINISH : POLISHED

– SIZE : 600X1200MM



















Easy

Crazing







# Spark Bíanco

- FINISH: POLISHED
- -SIZE: 600X1200MM







































# Spider Brown

FINISH: POLISHED































## Spider White

FINISH: POLISHED

























## Stone Impex

FINISH: POLISHED