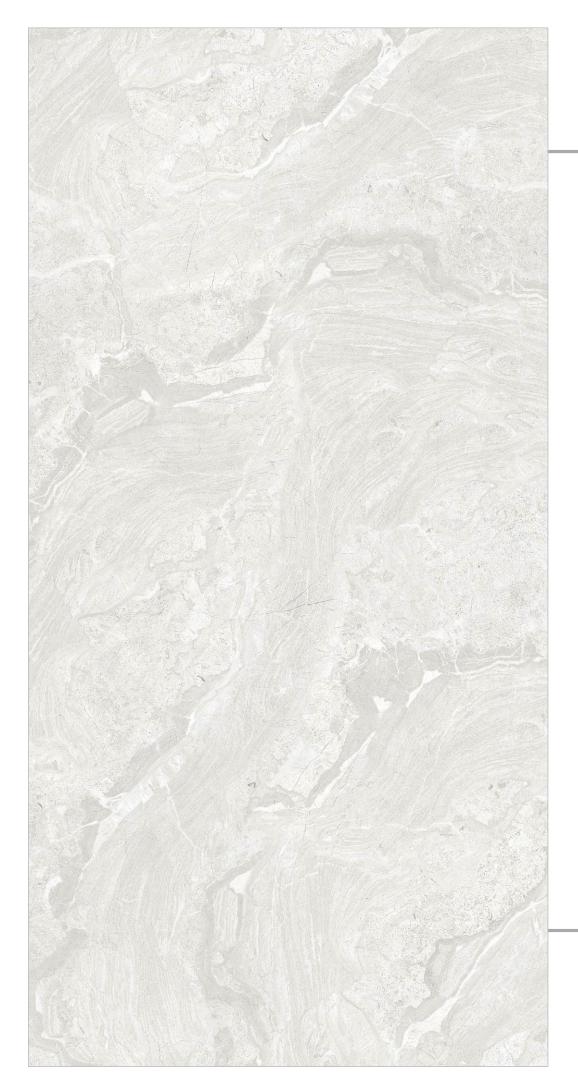

#### Arbes Blue

FINISH: POLISHED

→ SIZE: 600X1200MM





























#### Ardesia Blue

FINISH: POLISHED

SIZE: 600X1200MM

































#### Armano Grís

- → FINISH : POLISHED
- ─ SIZE : 600X1200MM































## Gossy



### Beuty Marble

- FINISH: POLISHED
- → SIZE: 600X1200MM

































































#### Brazil Stone Blue

→ FINISH : POLISHED

− SIZE : 600X1200MM

















Crazing





## Gossy



#### Breccia

FINISH: POLISHED

-SIZE: 600X1200MM



































#### California Brown

FINISH: POLISHED

SIZE: 600X1200MM























## Gossy



#### Cicilia Marble Crema

→ FINISH : POLISHED

— SIZE : 600X1200MM



























#### Ciena Bíanco

FINISH: POLISHED

-SIZE: 600X1200MM





























## Gossy



### Classic Satuario

- FINISH: POLISHED
- -SIZE: 600X1200MM



























#### Concrete Grís

FINISH:
POLISHED

- SIZE : 600X1200MM









Low Water Dir Absorption s













# GOSSY



### Dahino Azul

- FINISH: POLISHED
- -SIZE: 600X1200MM

































## Dahino Beige

- FINISH: POLISHED
- SIZE: 600X1200MM































## Gossy



### Dahino Brown

→ FINISH : POLISHED

— SIZE : 600X1200MM



































### Díamond Brown

FINISH: POLISHED

- SIZE: 600X1200MM























## Glossy



## Dyna Beige

- ─ FINISH : POLISHED
- − SIZE : 600X1200MM







































### Emera Onyx Crema

- F