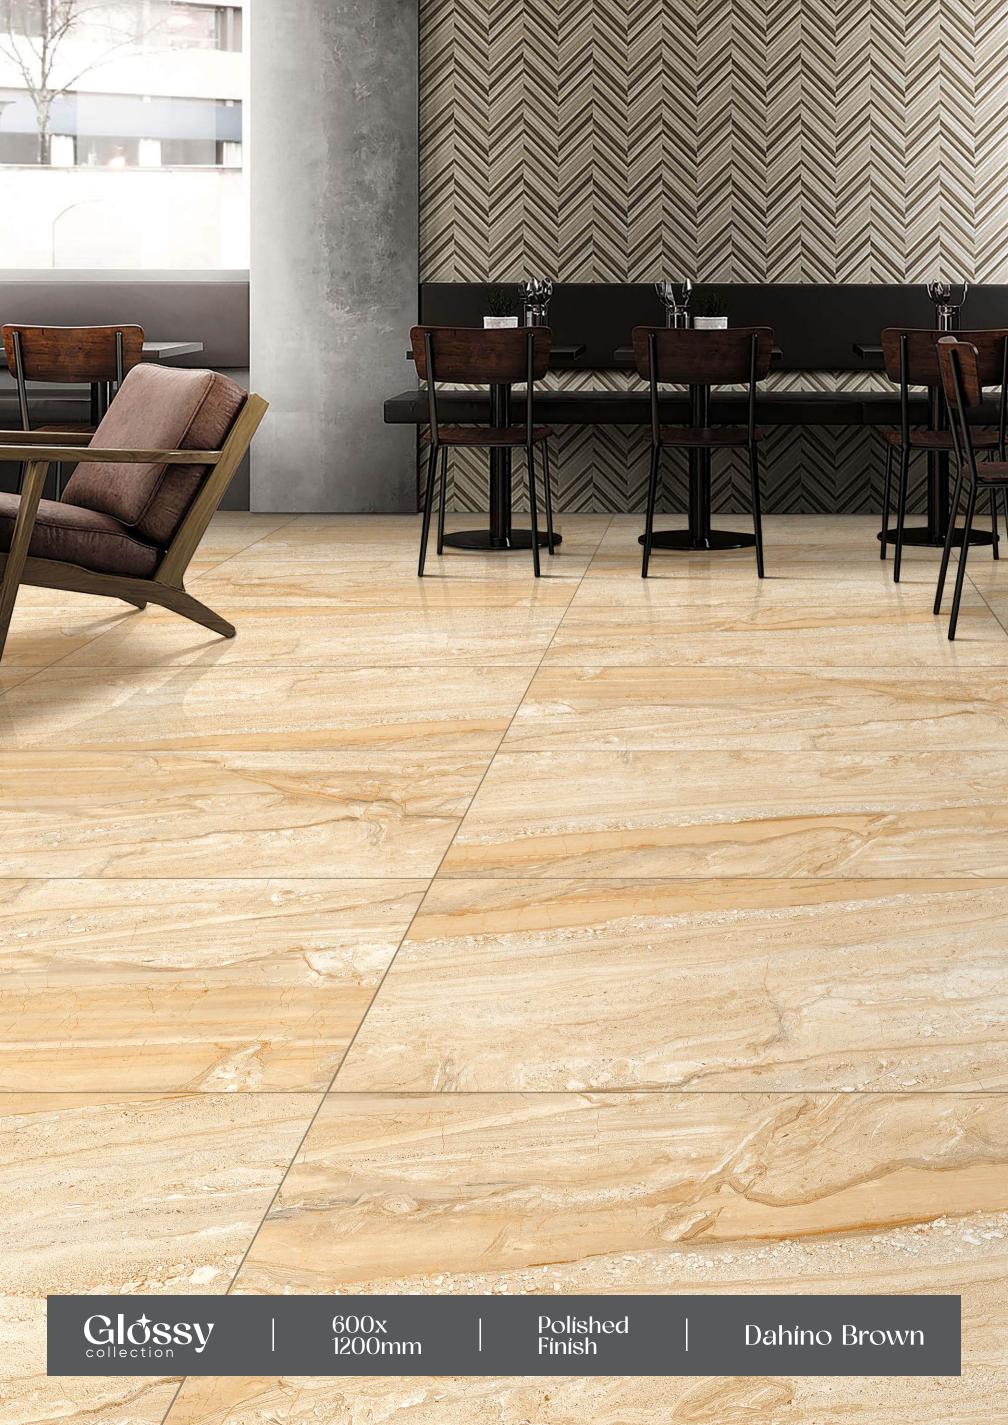

M



































#### California Brown

FINISH: POLISHED

SIZE: 600X1200MM























## Gossy



#### Cicilia Marble Crema

→ FINISH : POLISHED

— SIZE : 600X1200MM



























#### Ciena Bíanco

FINISH: POLISHED

-SIZE: 600X1200MM





























## Gossy



### Classic Satuario

- FINISH: POLISHED
- -SIZE: 600X1200MM



























#### Concrete Grís

FINISH:
POLISHED

- SIZE : 600X1200MM









Low Water Dir Absorption s













# GOSSY



### Dahino Azul

- FINISH: POLISHED
- -SIZE: 600X1200MM

































## Dahino Beige

- FINISH: POLISHED
- SIZE: 600X1200MM































## Gossy



### Dahino Brown

→ FINISH : POLISHED

— SIZE : 600X1200MM



































### Díamond Brown

FINISH: POLISHED

- SIZE: 600X1200MM























## Glossy



## Dyna Beige

- ─ FINISH : POLISHED
- − SIZE : 600X1200MM







































### Emera Onyx Crema

- FINISH: POLISHED
- → SIZE: 600X1200MM































### Emperador Dark

→ FINISH : POLISHED

− SIZE : 600X1200MM



















Crazi













# Gossy



### Fire Line

- → FINISH : POLISHED
- SIZE : 600X1200MM

































## Fusion Grey

FINISH: POLISHED

SIZE: 600X1200MM





























## Galaxy Blue

FINISH: POLISHED

SIZE: 600X1200MM



























## Galaxy Gold

FINISH: POLISHED

→ SIZE: 600X1200MM





















# GOSSY











# Imperial Dyna Beige

FINISH: POLISHED

SIZE: 600X1200MM