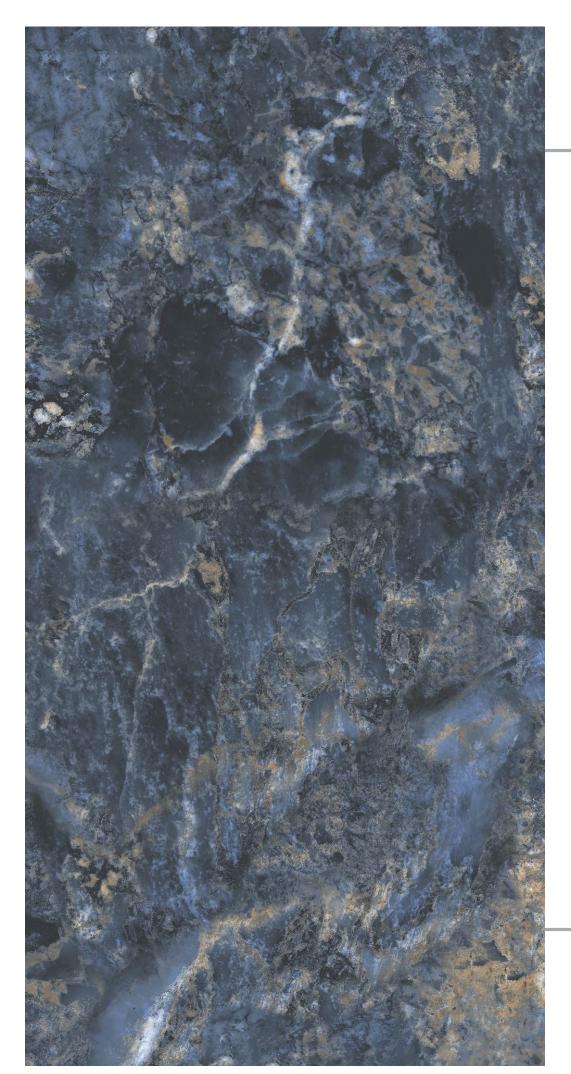

### Montero Blue

FINISH: POLISHED

→ SIZE: 600X1200MM





































## GOSSY



















### Newpora Beige

– FINISH : POLISHED

- SIZE : 600X1200MM

























# GOSSY



## Newpora Gold

FINISH: POLISHED

-SIZE: 600X1200MM



























### Newpora Gris

→ FINISH : POLISHED

– SIZE : 600X1200MM













r Dimensiona n stability

















## Ninja Azul

FINISH: POLISHED

-SIZE: 600X1200MM







































#### Nordic Gris

FINISH: POLISHED

→ SIZE: 600X1200MM































### Norway Azul

- FINISH: POLISHED
- SIZE: 600X1200MM











































# Norway Brown

FINISH: POLISHED

-SIZE: 600X1200MM































### Gossy











#### Ocean Sea

FINISH: POLISHED

SIZE: 600X1200MM





















## Gossy



#### Ocean White New

FINISH: POLISHED

→ SIZE: 600X1200MM























### Gossy



#### Onice Brown

- FINISH: POLISHED
- -SIZE: 600X1200MM















































## Glossy





















### Opel Brown

– FINISH : POLISHED

- SIZE : 600X1200MM





















# GOSSY



### Playa White

- FINISH: POLISHED
- SIZE: 600X1200MM































# Pulpís Black

FINISH: POLISHED



























# Pulpís Brown

FINISH: POLISHED





































#### Quirky White

- → FINISH : POLISHED
- ─ SIZE : 600X1200MM



















Crazing









### Rain Forest

- FINISH: POLISHED
- → SIZE: 600X1200MM