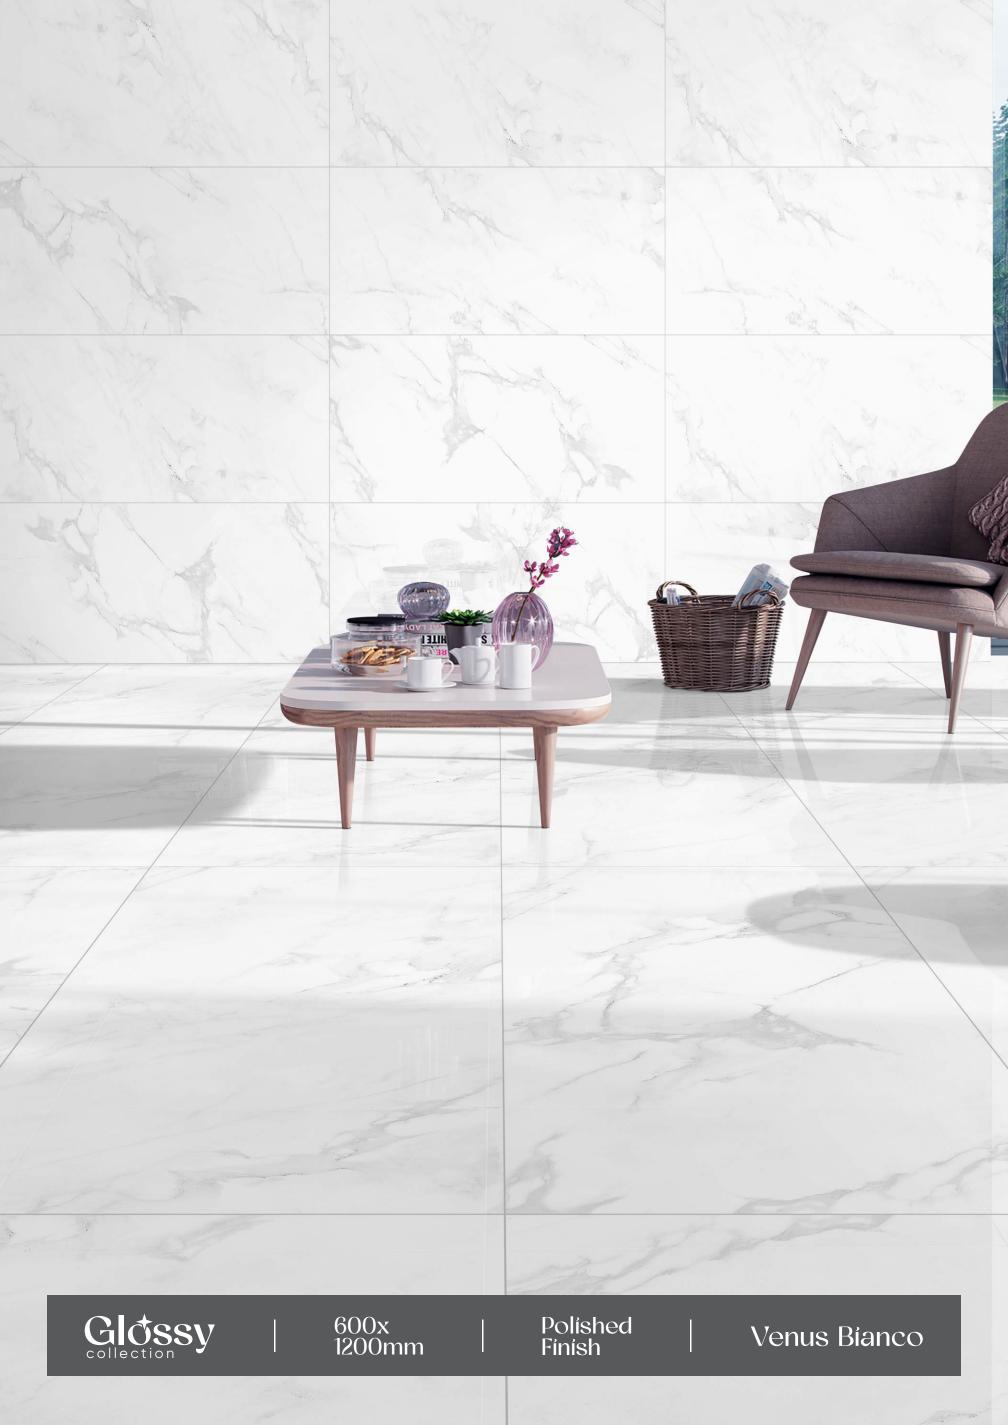

Bianco FINISH: POLISHED → SIZE: 600X1200MM

















# Saphire Blue

FINISH: POLISHED



























# Saphíre Copper

FINISH: POLISHED

























## Snow Blue

– FINISH : POLISHED

– SIZE : 600X1200MM



















Easy

Crazing







# Spark Bíanco

- FINISH: POLISHED
- -SIZE: 600X1200MM







































# Spider Brown

FINISH: POLISHED































## Spider White

FINISH: POLISHED

























## Stone Impex

FINISH: POLISHED































600X1200MM

















### Trava Crema

FINISH: POLISHED



































### Urban Marble

FINISH: POLISHED



























### Venus Bianco

- FINISH: POLISHED
- -SIZE: 600X1200MM































# GOSSY

















### Verona Brown

FINISH: POLISHED



























### Vulkan White

FINISH: POLISHED





























### Wiscon Marble

FINISH: POLISHED



















### **SKYTOUCH CERAMIC PVT. LTD.**

Near Pavadiyari Canal, Jetpar Road, At. Shapar, Morbi - 363 642. (Guj.) INDIA

> info@skytouchceramic.com export@skytouchceramic.com

www.skytouchceramic.com