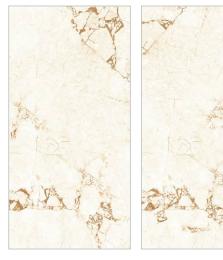

SIZE: 600X1200MM































#### Arbes Blue

FINISH: POLISHED

→ SIZE: 600X1200MM





























#### Ardesia Blue

FINISH: POLISHED

SIZE: 600X1200MM

































#### Armano Grís

- → FINISH : POLISHED
- ─ SIZE : 600X1200MM































## Gossy



### Beuty Marble

- FINISH: POLISHED
- → SIZE: 600X1200MM

































































#### Brazil Stone Blue

→ FINISH : POLISHED

− SIZE : 600X1200MM

















Crazing





## Gossy



#### Breccia

FINISH: POLISHED

-SIZE: 600X1200MM



































#### California Brown

FINISH: POLISHED

SIZE: 600X1200MM























## Gossy



#### Cicilia Marble Crema

→ FINISH : POLISHED

— SIZE : 600X1200MM



























#### Ciena Bíanco

FINISH: POLISHED

-SIZE: 600X1200MM





























## Gossy



### Classic Satuario

- FINISH: POLISHED
- -SIZE: 600X1200MM



























#### Concrete Grís

FINISH:
POLISHED

- SIZE : 600X1200MM









Low Water Dir Absorption s













# GOSSY



### Dahino Azul

- FINISH: POLISHED
- -SIZE: 600X1200MM

































## Dahino Beige

- FINISH: POLISHED
- SIZE: 600X1200MM































## Gossy



### Dahino Brown

→ FINISH : POLISHED

— SIZE : 600X1200MM



































### Díamond Brown

FINISH: POLISHED

- SIZE: 600X1200MM























## Glossy



## Dyna Beige

- ─ FINISH : POLISHED
- − SIZE : 600X1200MM







































#