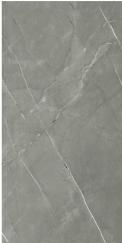

### Newpora Gris

→ FINISH : POLISHED

– SIZE : 600X1200MM

r Dimensiona n stability