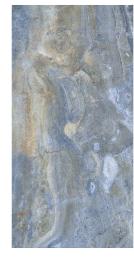

#### Lorenzo Verde

– FINISH : POLISHED

— SIZE : 600X1200MM





















clean

Easy









### Madrid Brown

FINISH: POLISHED

SIZE: 600X1200MM



























# Manaliya Coffee

FINISH: POLISHED

SIZE: 600X1200MM





























### Mars Image

- FINISH: POLISHED
- -SIZE: 600X1200MM

































#### Mexican Marble

– FINISH : POLISHED

— SIZE : 600X1200MM















Water Dimension

















### Mílano Crema

→ FINISH : POLISHED

- SIZE : 600X1200MM



















Crazing









## Milano Grey

FINISH: POLISHED

-SIZE: 600X1200MM

























#### Miracle Marble

- FINISH: POLISHED
- → SIZE: 600X1200MM

































### Montero Blue

FINISH: POLISHED

→ SIZE: 600X1200MM





































## GOSSY



















### Newpora Beige

– FINISH : POLISHED

- SIZE : 600X1200MM

























# GOSSY



## Newpora Gold

FINISH: POLISHED

-SIZE: 600X1200MM



























### Newpora Gris

→ FINISH : POLISHED

– SIZE : 600X1200MM













r Dimensiona n stability

















## Ninja Azul

FINISH: POLISHED

-SIZE: 600X1200MM







































#### Nordic Gris

FINISH: POLISHED

→ SIZE: 600X1200MM































### Norway Azul

- FINISH: POLISHED
- SIZE: 600X1200MM











































# Norway Brown

FINISH: POLISHED

-SIZE: 600X1200MM































### Gossy











#### Ocean Sea

FINISH: POLISHED

SIZE: 600X1200MM