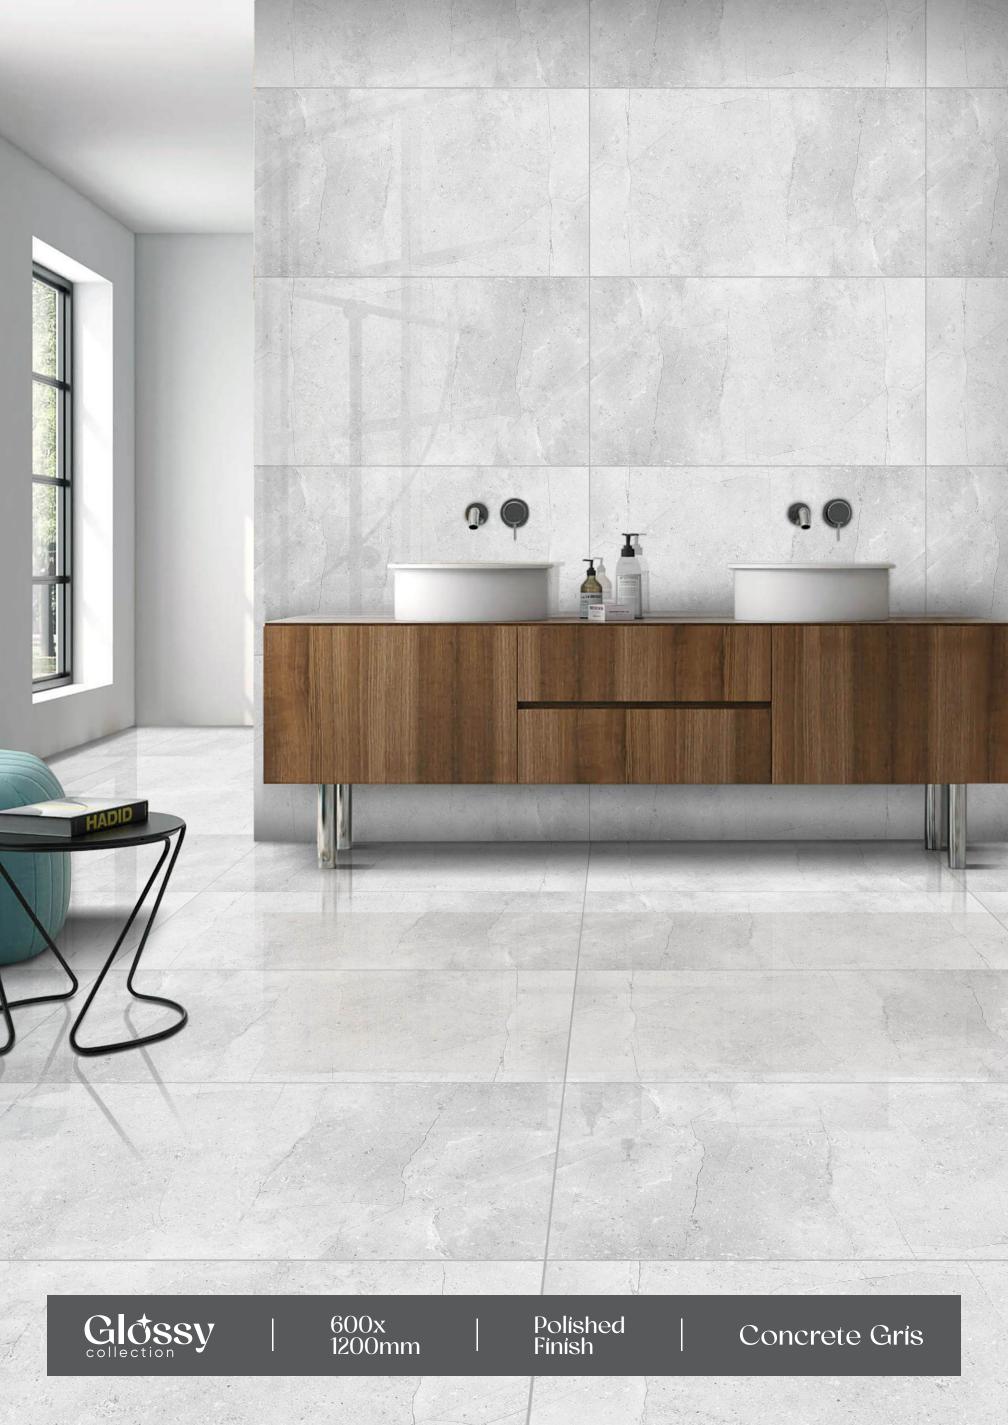

#### Concrete Grís

FINISH:
POLISHED

- SIZE : 600X1200MM

Low Water Dir Absorption s