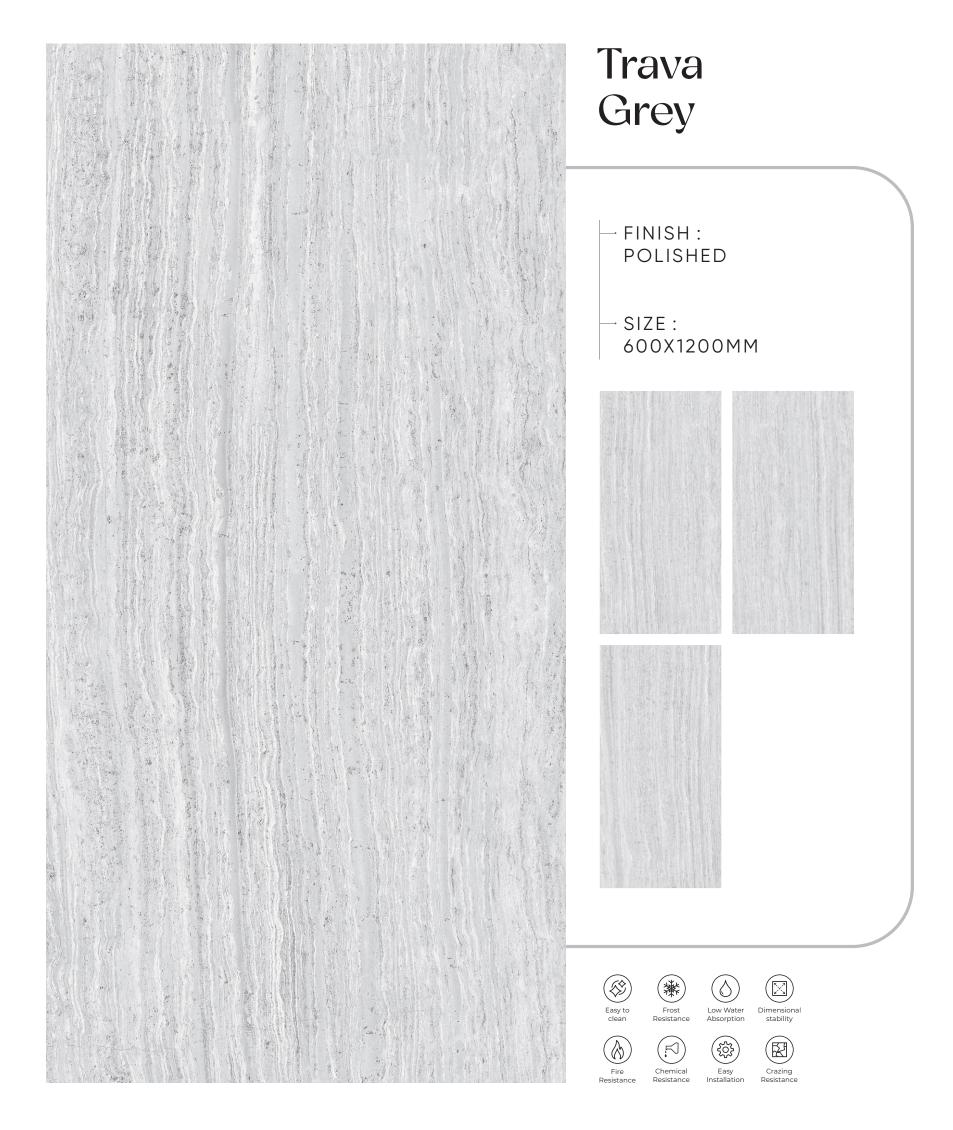

fito

FINISH: POLISHED

































### Rossalía Líne

- FINISH : POLISHED
- − SIZE : 600X1200MM

































# Sand Bianco FINISH: POLISHED → SIZE: 600X1200MM

















# Saphire Blue

FINISH: POLISHED



























# Saphíre Copper

FINISH: POLISHED

























## Snow Blue

– FINISH : POLISHED

– SIZE : 600X1200MM



















Easy

Crazing







# Spark Bíanco

- FINISH: POLISHED
- -SIZE: 600X1200MM







































# Spider Brown

FINISH: POLISHED































## Spider White

FINISH: POLISHED

























## Stone Impex

FINISH: POLISHED































600X1200MM

















### Trava Crema

FINISH: POLISHED



































### Urban Marble

FINISH: POLISHED



























### Venus Bianco

- FINISH: POLISHED
- -SIZE: 600X1200MM































# GOSSY

















### Verona Brown

FINISH: POLISHED



























### Vulkan White

FINISH: POLISHED





























### Wiscon Marble

FINISH: POLISHED



















### **SKYTOUCH CERAMIC PVT. LTD.**

Near Pavadiyari Canal, Jetpar Road, At. Shapar, Morbi - 363 642. (Guj.) INDIA

> info@skytouchceramic.com export@skytouchceramic.com

www.skytouchceramic.com