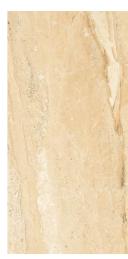

ISH : POLISHED

— SIZE : 600X1200MM



























#### Ciena Bíanco

FINISH: POLISHED

-SIZE: 600X1200MM





























## Gossy



### Classic Satuario

- FINISH: POLISHED
- -SIZE: 600X1200MM



























#### Concrete Grís

FINISH:
POLISHED

- SIZE : 600X1200MM









Low Water Dir Absorption s













# GOSSY



### Dahino Azul

- FINISH: POLISHED
- -SIZE: 600X1200MM

































## Dahino Beige

- FINISH: POLISHED
- SIZE: 600X1200MM































## Gossy



### Dahino Brown

→ FINISH : POLISHED

— SIZE : 600X1200MM



































### Díamond Brown

FINISH: POLISHED

- SIZE: 600X1200MM























## Glossy



## Dyna Beige

- ─ FINISH : POLISHED
- − SIZE : 600X1200MM







































### Emera Onyx Crema

- FINISH: POLISHED
- → SIZE: 600X1200MM































### Emperador Dark

→ FINISH : POLISHED

− SIZE : 600X1200MM



















Crazi













# Gossy



### Fire Line

- → FINISH : POLISHED
- SIZE : 600X1200MM

































## Fusion Grey

FINISH: POLISHED

SIZE: 600X1200MM





























## Galaxy Blue

FINISH: POLISHED

SIZE: 600X1200MM



























## Galaxy Gold

FINISH: POLISHED

→ SIZE: 600X1200MM





















# GOSSY











# Imperial Dyna Beige

FINISH: POLISHED

SIZE: 600X1200MM







































## Kinder Beige

- FINISH: POLISHED
- -SIZE: 600X1200MM





























### Kinder Bianco

- FINISH: POLISHED