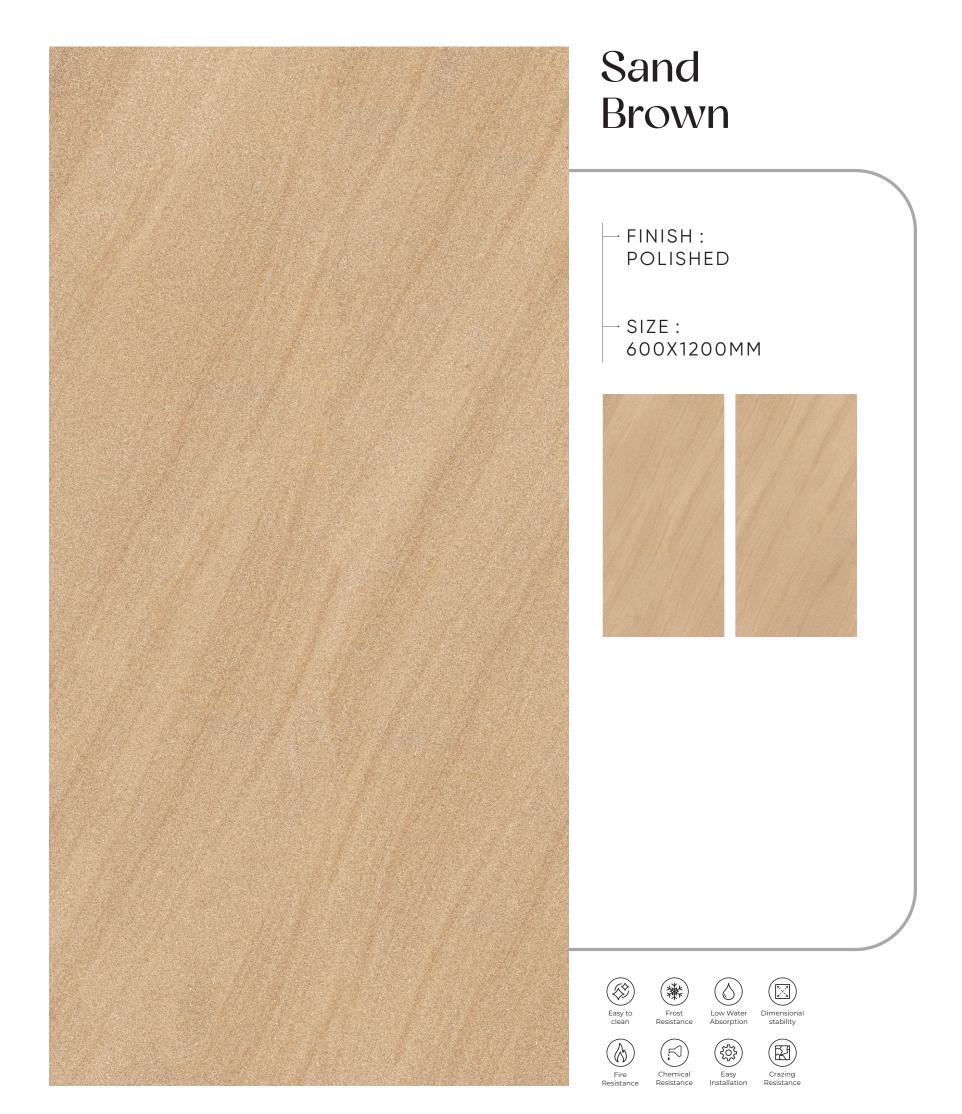

0X1200MM















































## Glossy





















### Opel Brown

– FINISH : POLISHED

- SIZE : 600X1200MM





















# GOSSY



### Playa White

- FINISH: POLISHED
- SIZE: 600X1200MM































# Pulpís Black

FINISH: POLISHED



























# Pulpís Brown

FINISH: POLISHED





































#### Quirky White

- → FINISH : POLISHED
- ─ SIZE : 600X1200MM



















Crazing









### Rain Forest

- FINISH: POLISHED
- → SIZE: 600X1200MM































### Rebera Grafito

FINISH: POLISHED

































### Rossalía Líne

- FINISH : POLISHED
- − SIZE : 600X1200MM

































# Sand Bianco FINISH: POLISHED → SIZE: 600X1200MM

















# Saphire Blue

FINISH: POLISHED



























# Saphíre Copper

FINISH: POLISHED

























## Snow Blue

– FINISH : POLISHED

– SIZE : 600X1200MM



















Easy

Crazing







# Spark Bíanco

- FINISH: POLISHED
- -SIZE: 600X1200MM







































# Spider Brown

FINISH: POLISHED































## Spider White

FINISH: POLISHED

























## Stone Impex

FINISH: POLISHED































600X1200MM

















### Trava Crema

FINISH: POLISHED



































### Urban Marble

FINISH: POLISHED



























### Venus Bianco

- FINISH: POLISHED
- -SIZE: 600X1200MM































# GOSSY

















### Verona Brown

FINI