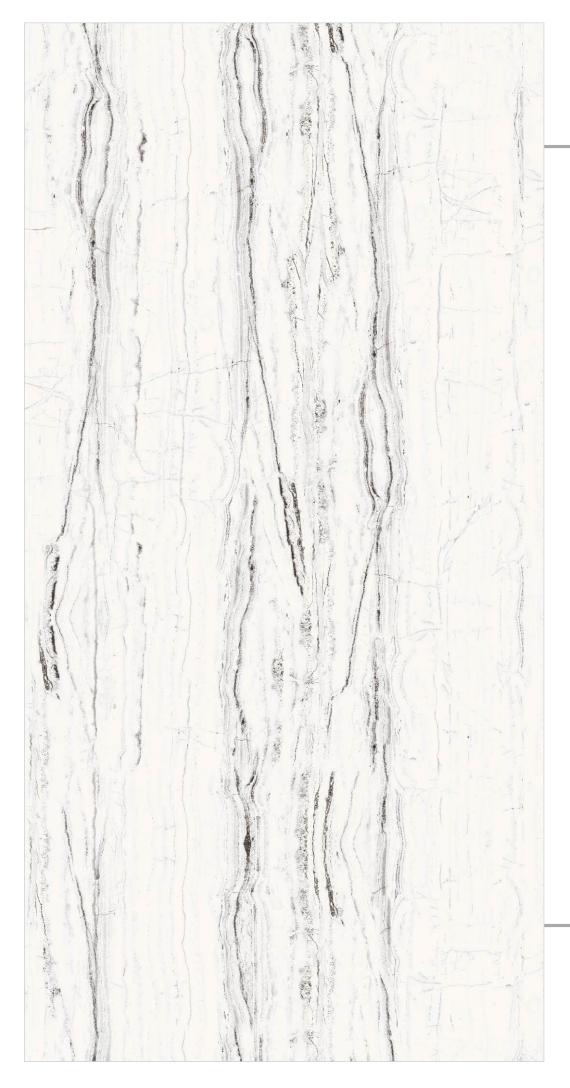

#### Concrete Grís

FINISH:
POLISHED

- SIZE : 600X1200MM









Low Water Dir Absorption s













# GOSSY



### Dahino Azul

- FINISH: POLISHED
- -SIZE: 600X1200MM

































## Dahino Beige

- FINISH: POLISHED
- SIZE: 600X1200MM































## Gossy



### Dahino Brown

→ FINISH : POLISHED

— SIZE : 600X1200MM



































### Díamond Brown

FINISH: POLISHED

- SIZE: 600X1200MM























## Glossy



## Dyna Beige

- ─ FINISH : POLISHED
- − SIZE : 600X1200MM







































### Emera Onyx Crema

- FINISH: POLISHED
- → SIZE: 600X1200MM































### Emperador Dark

→ FINISH : POLISHED

− SIZE : 600X1200MM



















Crazi













# Gossy



### Fire Line

- → FINISH : POLISHED
- SIZE : 600X1200MM

































## Fusion Grey

FINISH: POLISHED

SIZE: 600X1200MM





























## Galaxy Blue

FINISH: POLISHED

SIZE: 600X1200MM



























## Galaxy Gold

FINISH: POLISHED

→ SIZE: 600X1200MM





















# GOSSY











# Imperial Dyna Beige

FINISH: POLISHED

SIZE: 600X1200MM







































## Kinder Beige

- FINISH: POLISHED
- -SIZE: 600X1200MM





























### Kinder Bianco

- FINISH: POLISHED
- -SIZE: 600X1200MM

































## Lípsa Grafito

FINISH: POLISHED

-SIZE: 600X1200MM



































600x 1200mm Polished Finish

Loiza Satvario







#### Lorenzo Bíanco

– FINISH : POLISHED

−