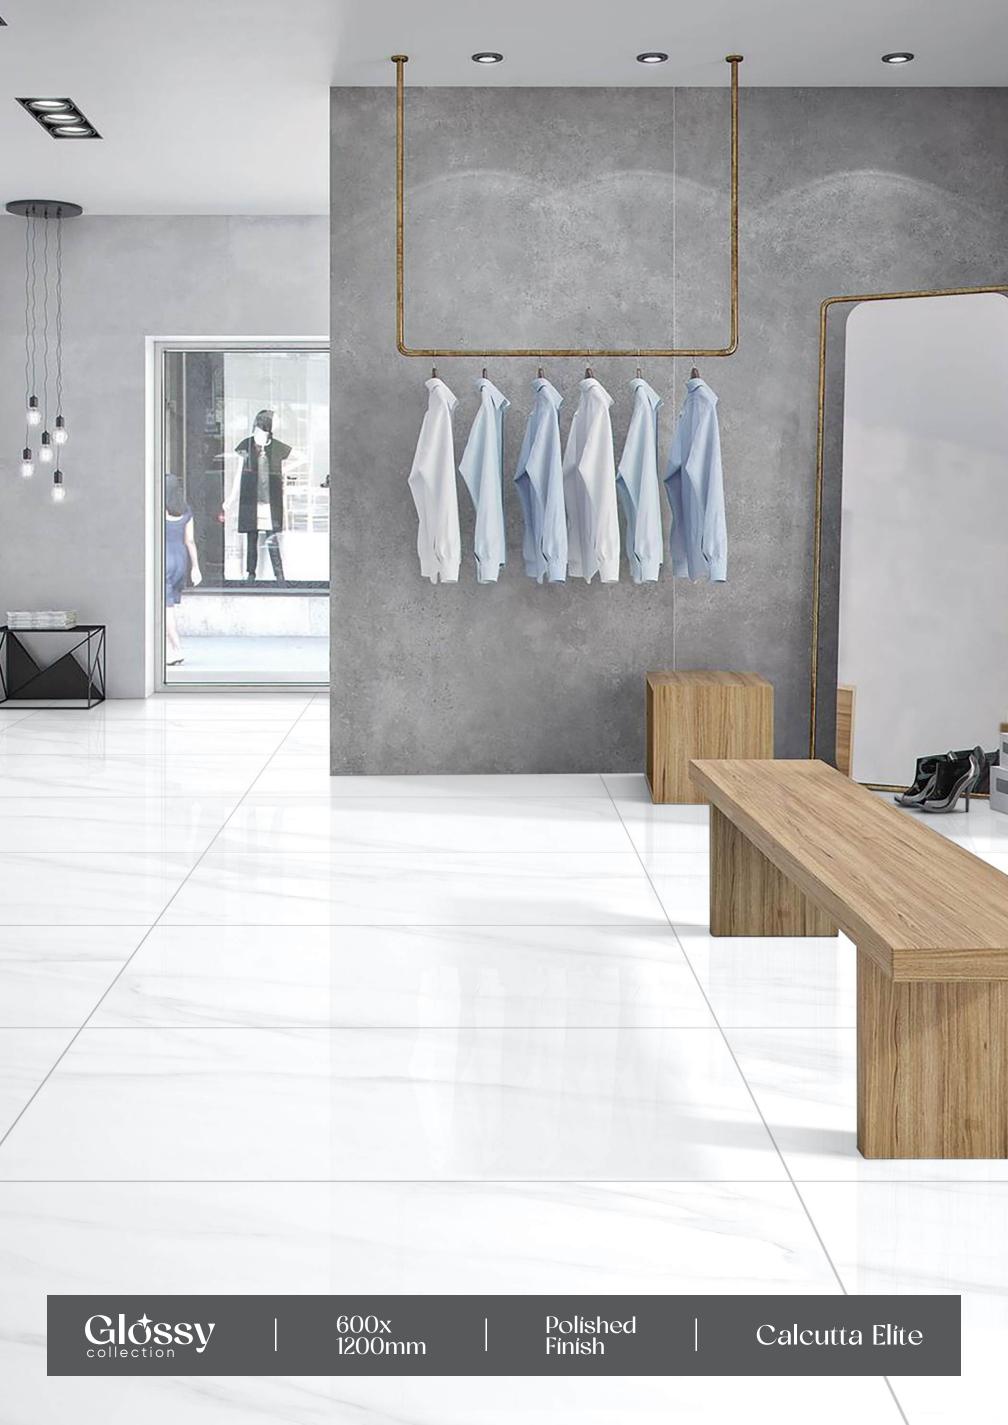

rtfolio has got something for everyone!







### Antí Sky

- FINISH: POLISHED
- → SIZE: 600X1200MM





























## Aquaris Onyx Grey

FINISH: POLISHED

SIZE: 600X1200MM































#### Arbes Blue

FINISH: POLISHED

→ SIZE: 600X1200MM





























#### Ardesia Blue

FINISH: POLISHED

SIZE: 600X1200MM

































#### Armano Grís

- → FINISH : POLISHED
- ─ SIZE : 600X1200MM































## Gossy



### Beuty Marble

- FINISH: POLISHED
- → SIZE: 600X1200MM

































































#### Brazil Stone Blue

→ FINISH : POLISHED

− SIZE : 600X1200MM

















Crazing





## Gossy



#### Breccia

FINISH: POLISHED

-SIZE: 600X1200MM



































#### California Brown

FINISH: POLISHED

SIZE: 600X1200MM























## Gossy



#### Cicilia Marble Crema

→ FINISH : POLISHED

— SIZE : 600X1200MM



























#### Ciena Bíanco

FINISH: POLISHED

-SIZE: 600X1200MM





























## Gossy



### Classic Satuario

- FINISH: POLISHED
- -SIZE: 600X1200MM



























#### Concrete Grís

FINISH:
POLISHED

- SIZE : 600X1200MM









Low Water Dir Absorption s













# GOSSY



### Dahino Azul

- FINISH: POLISHED
- -SIZE: 600X1200MM

































## Dahino Beige

- FINISH: POLISHED
- SIZE: 600X1200MM































## Gossy



### Dahino Brown

→ FINISH : POLISHED

— SIZE : 600X1200MM



































### Díamond Brown

FI