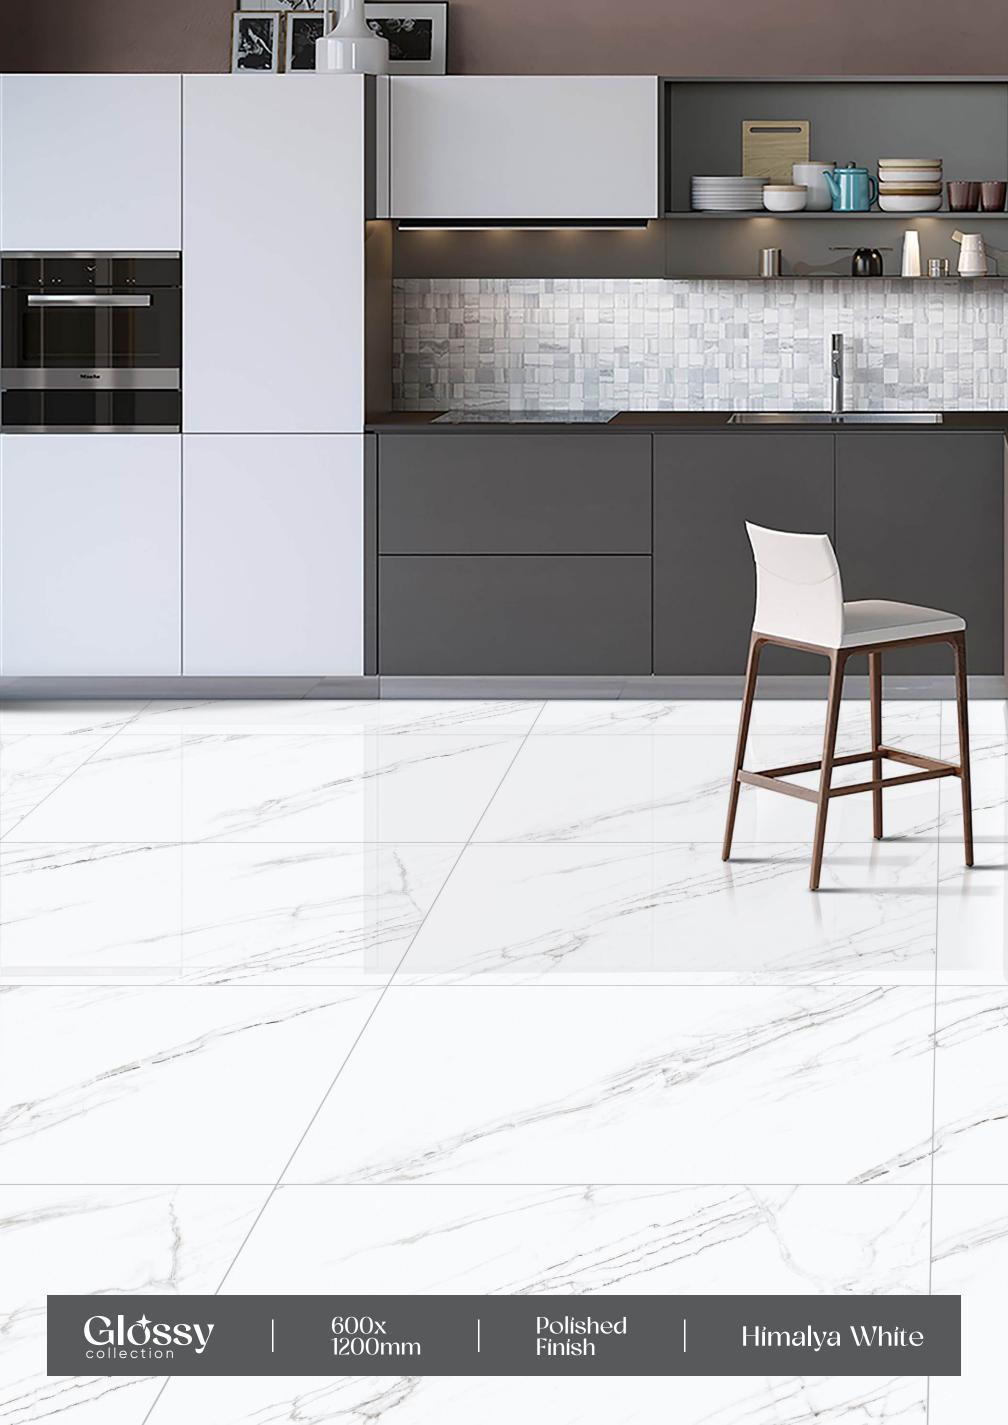

FINISH : POLISHED

— SIZE : 600X1200MM



































### Díamond Brown

FINISH: POLISHED

- SIZE: 600X1200MM























## Glossy



## Dyna Beige

- ─ FINISH : POLISHED
- − SIZE : 600X1200MM







































### Emera Onyx Crema

- FINISH: POLISHED
- → SIZE: 600X1200MM































### Emperador Dark

→ FINISH : POLISHED

− SIZE : 600X1200MM



















Crazi













# Gossy



### Fire Line

- → FINISH : POLISHED
- SIZE : 600X1200MM

































## Fusion Grey

FINISH: POLISHED

SIZE: 600X1200MM





























## Galaxy Blue

FINISH: POLISHED

SIZE: 600X1200MM



























## Galaxy Gold

FINISH: POLISHED

→ SIZE: 600X1200MM





















# GOSSY











# Imperial Dyna Beige

FINISH: POLISHED

SIZE: 600X1200MM







































## Kinder Beige

- FINISH: POLISHED
- -SIZE: 600X1200MM





























### Kinder Bianco

- FINISH: POLISHED
- -SIZE: 600X1200MM

































## Lípsa Grafito

FINISH: POLISHED

-SIZE: 600X1200MM



































600x 1200mm Polished Finish

Loiza Satvario







#### Lorenzo Bíanco

– FINISH : POLISHED

− SIZE : 600X1200MM





















Crazing









#### Lorenzo Crema

FINISH: POLISHED

→ SIZE: 600X1200MM



























#### Lorenzo Verde

– FINISH : POLISHED

— SIZE : 600X1200MM





















clean

Easy









### Madrid Brown

FINISH: POLISHED

SIZE: 600X1200MM



























# Manaliya C