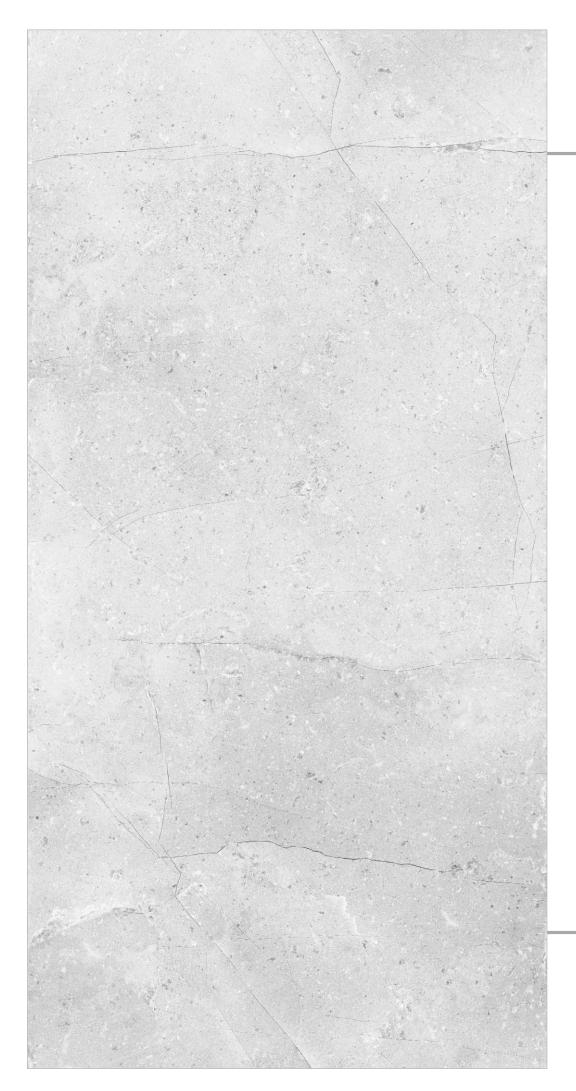

#### Concrete Grís

FINISH:
POLISHED

- SIZE : 600X1200MM

Low Water Dir Absorption s