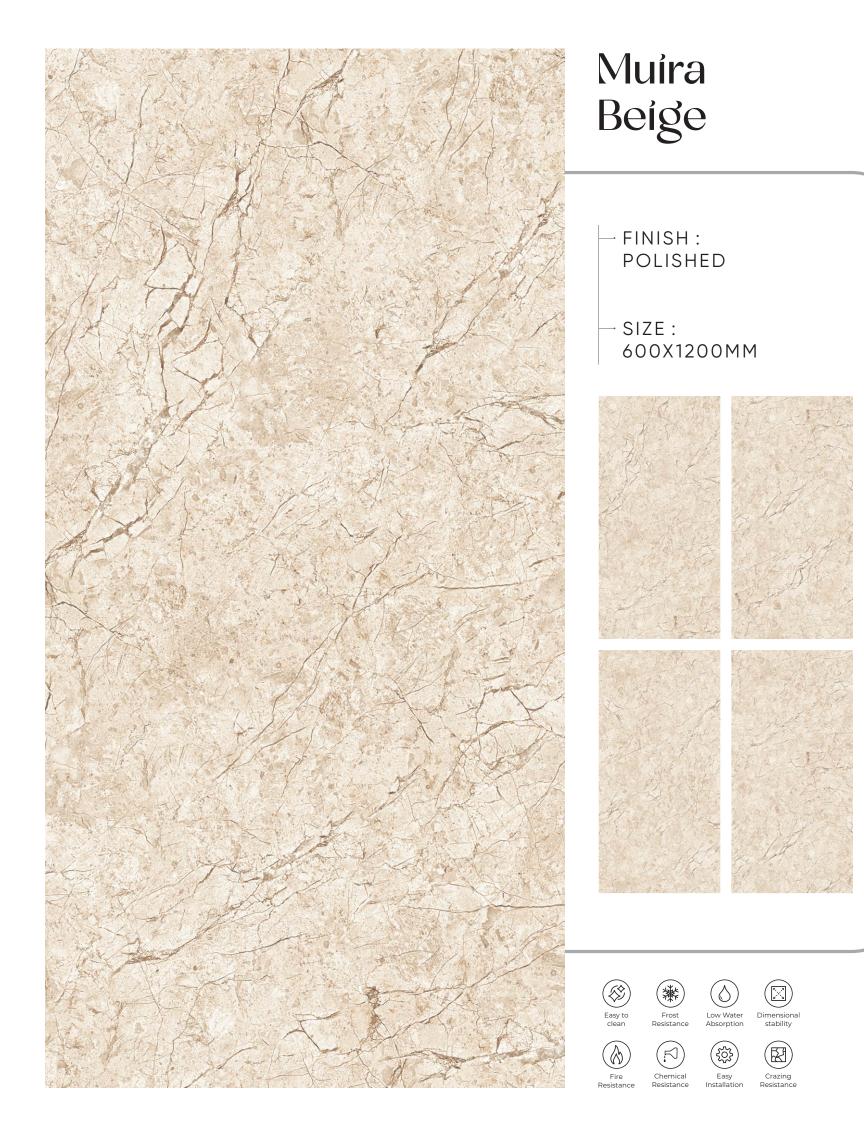

OLISHED

— SIZE : 600X1200MM





















clean

Easy









### Madrid Brown

FINISH: POLISHED

SIZE: 600X1200MM



























# Manaliya Coffee

FINISH: POLISHED

SIZE: 600X1200MM





























### Mars Image

- FINISH: POLISHED
- -SIZE: 600X1200MM

































#### Mexican Marble

– FINISH : POLISHED

— SIZE : 600X1200MM















Water Dimension

















### Mílano Crema

→ FINISH : POLISHED

- SIZE : 600X1200MM



















Crazing









## Milano Grey

FINISH: POLISHED

-SIZE: 600X1200MM

























#### Miracle Marble

- FINISH: POLISHED
- → SIZE: 600X1200MM

































### Montero Blue

FINISH: POLISHED

→ SIZE: 600X1200MM





































## GOSSY



















### Newpora Beige

– FINISH : POLISHED

- SIZE : 600X1200MM

























# GOSSY



## Newpora Gold

FINISH: POLISHED

-SIZE: 600X1200MM



























### Newpora Gris

→ FINISH : POLISHED

– SIZE : 600X1200MM













r Dimensiona n stability

















## Ninja Azul

FINISH: POLISHED

-SIZE: 600X1200MM







































#### Nordic Gris

FINISH: POLISHED

→ SIZE: 600X1200MM































### Norway Azul

- FINISH: POLISHED
- SIZE: 600X1200MM











































# Norway Brown

FINISH: POLISHED

-SIZE: 600X1200MM































### Gossy











#### Ocean Sea

FINISH: POLISHED

SIZE: 600X1200MM





















## Gossy



#### Ocean White New

FINISH: