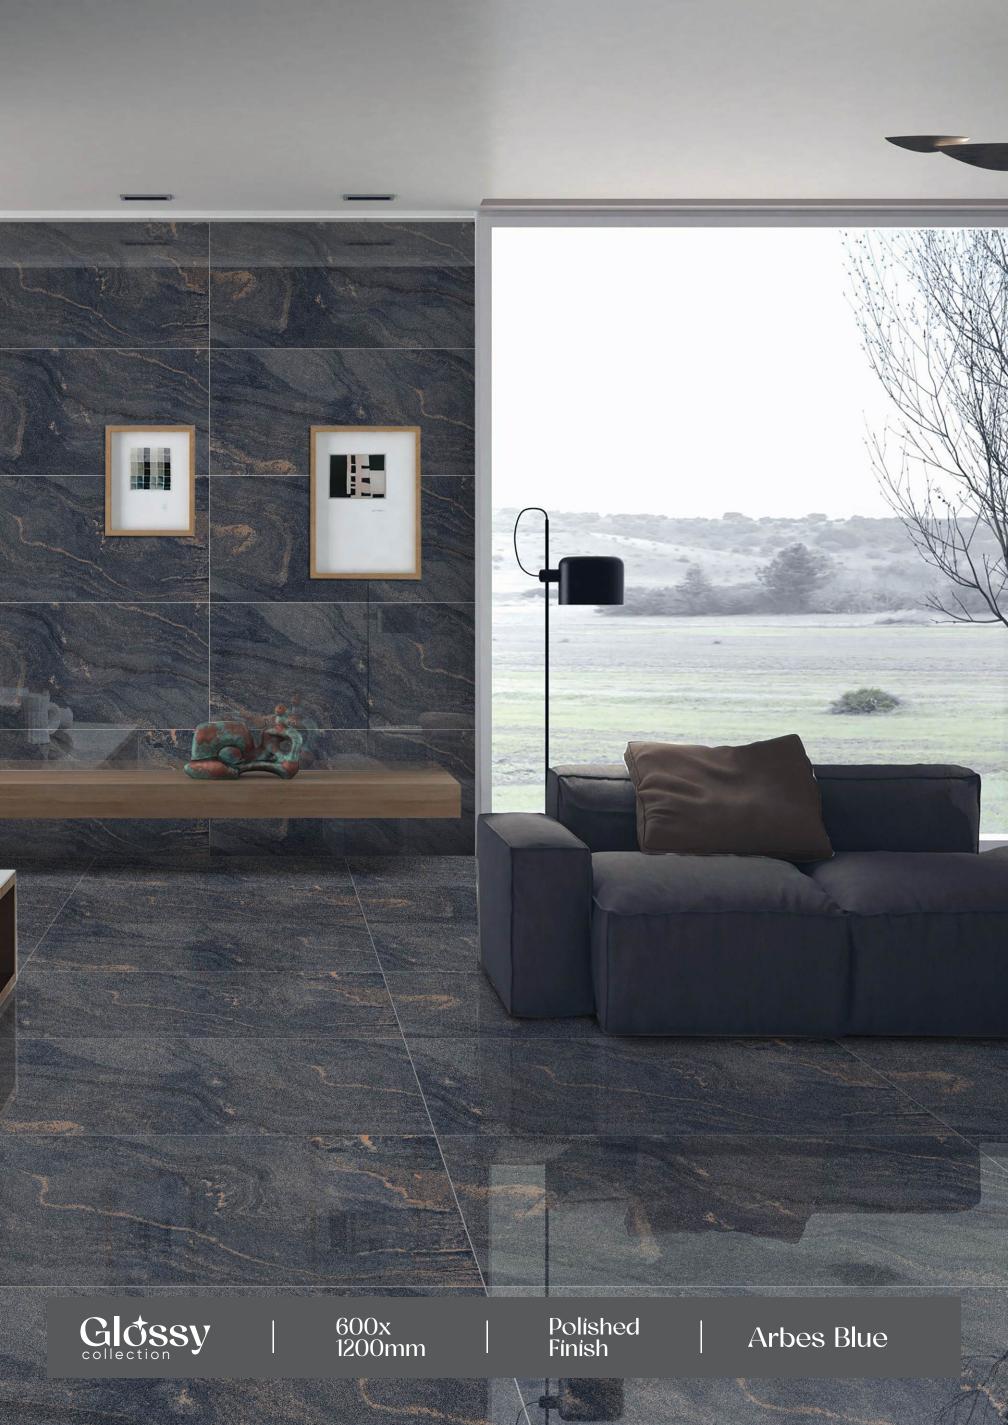

-------|---------------|
| <br> | GARDEN & POOL | <u> </u> | OFFICE   |           | SHOPS         |
| ن    | MALLS         | ×        | AIRPORTS | <u></u>   | PUBLIC SPACES |







### OUR COLLE-CTION

The Skytouch collection of specifically-curated tiles is unique to the touch & look! Inspired by various natural materials, genres, and cultures, we have compiled some of the best ceramic surfaces in our collection. With an endless color palette, multiple sizes, and customization options, our product portfolio has got something for everyone!







### Antí Sky

- FINISH: POLISHED
- → SIZE: 600X1200MM





























## Aquaris Onyx Grey

FINISH: POLISHED

SIZE: 600X1200MM































#### Arbes Blue

FINISH: POLISHED

→ SIZE: 600X1200MM





























#### Ardesia Blue

FINISH: POLISHED

SIZE: 600X1200MM

































#### Armano Grís

- → FINISH : POLISHED
- ─ SIZE : 600X1200MM































## Gossy



### Beuty Marble

- FINISH: POLISHED
- → SIZE: 600X1200MM

































































#### Brazil Stone Blue

→ FINISH : POLISHED

− SIZE : 600X1200MM

















Crazing





## Gossy



#### Breccia

FINISH: POLISHED

-SIZE: 600X1200MM



































#### California Brown

FINISH: POLISHED

SIZE: 600X1200MM























## Gossy



#### Cicilia Marble Crema

→ FINISH : POLISHED

— SIZE : 600X1200MM



























#### Ciena Bíanco

FINISH: POLISHED

-SIZE: 600X1200MM





























## Gossy



#