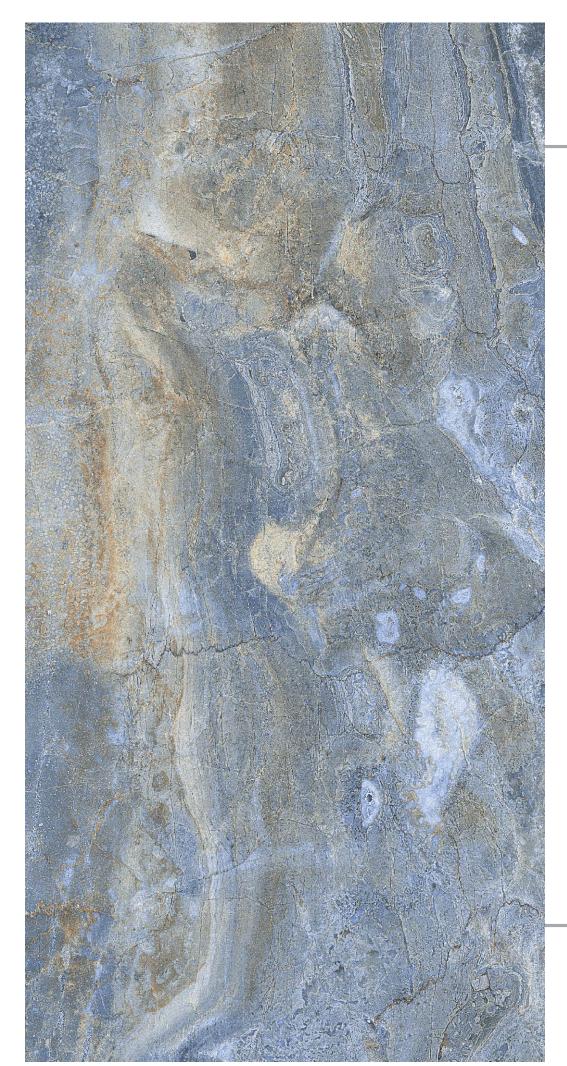

Crema

FINISH: POLISHED

→ SIZE: 600X1200MM



























#### Lorenzo Verde

– FINISH : POLISHED

— SIZE : 600X1200MM





















clean

Easy









### Madrid Brown

FINISH: POLISHED

SIZE: 600X1200MM



























# Manaliya Coffee

FINISH: POLISHED

SIZE: 600X1200MM





























### Mars Image

- FINISH: POLISHED
- -SIZE: 600X1200MM

































#### Mexican Marble

– FINISH : POLISHED

— SIZE : 600X1200MM















Water Dimension

















### Mílano Crema

→ FINISH : POLISHED

- SIZE : 600X1200MM



















Crazing









## Milano Grey

FINISH: POLISHED

-SIZE: 600X1200MM

























#### Miracle Marble

- FINISH: POLISHED
- → SIZE: 600X1200MM

































### Montero Blue

FINISH: POLISHED

→ SIZE: 600X1200MM





































## GOSSY



















### Newpora Beige

– FINISH : POLISHED

- SIZE : 600X1200MM

























# GOSSY



## Newpora Gold

FINISH: POLISHED

-SIZE: 600X1200MM



























### Newpora Gris

→ FINISH : POLISHED

– SIZE : 600X1200MM













r Dimensiona n stability

















## Ninja Azul

FINISH: POLISHED

-SIZE: 600X1200MM







































#### Nordic Gris

FINISH: POLISHED

→ SIZE: 600X1200MM































### Norway Azul

- FINISH: POLISHED
- SIZE: 600X1200MM











































# Norway Brown

FINISH: POLISHED

-SIZE: 600X1200MM































### Gossy











#### Ocean