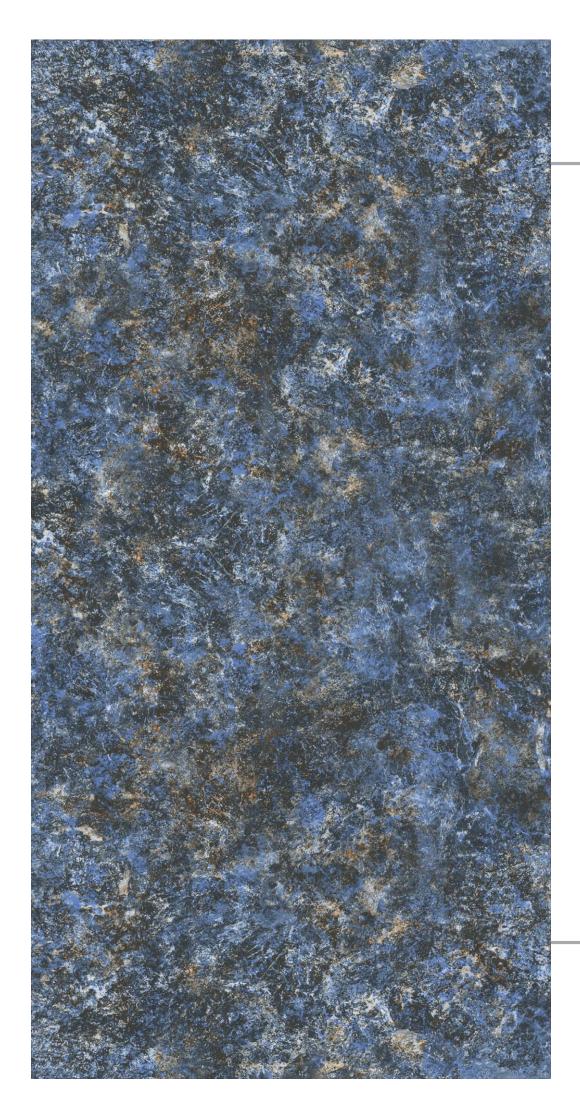

## Glossy





















### Opel Brown

– FINISH : POLISHED

- SIZE : 600X1200MM





















# GOSSY



### Playa White

- FINISH: POLISHED
- SIZE: 600X1200MM































# Pulpís Black

FINISH: POLISHED



























# Pulpís Brown

FINISH: POLISHED





































#### Quirky White

- → FINISH : POLISHED
- ─ SIZE : 600X1200MM



















Crazing









### Rain Forest

- FINISH: POLISHED
- → SIZE: 600X1200MM































### Rebera Grafito

FINISH: POLISHED

































### Rossalía Líne

- FINISH : POLISHED
- − SIZE : 600X1200MM

































# Sand Bianco FINISH: POLISHED → SIZE: 600X1200MM

















# Saphire Blue

FINISH: POLISHED



























# Saphíre Copper

FINISH: POLISHED

























## Snow Blue

– FINISH : POLISHED

– SIZE : 600X1200MM



















Easy

Crazing







# Spark Bíanco

- FINISH: POLISHED
- -SIZE: 600X1200MM







































# Spider Brown

FINISH: POLISHED































## Spider White

FINISH: POLISHED

























## Stone Impex

FINISH: POLISHED































600X1200MM

















### Trava Crema

FINISH: POLISHED



































### Urban Marble

FINISH: POLISHED



























### Venus Bianco

- FINISH: POLISHED
- -SIZE: 600X1200MM































# GOSSY

















### Verona Brown

FINISH: POLI