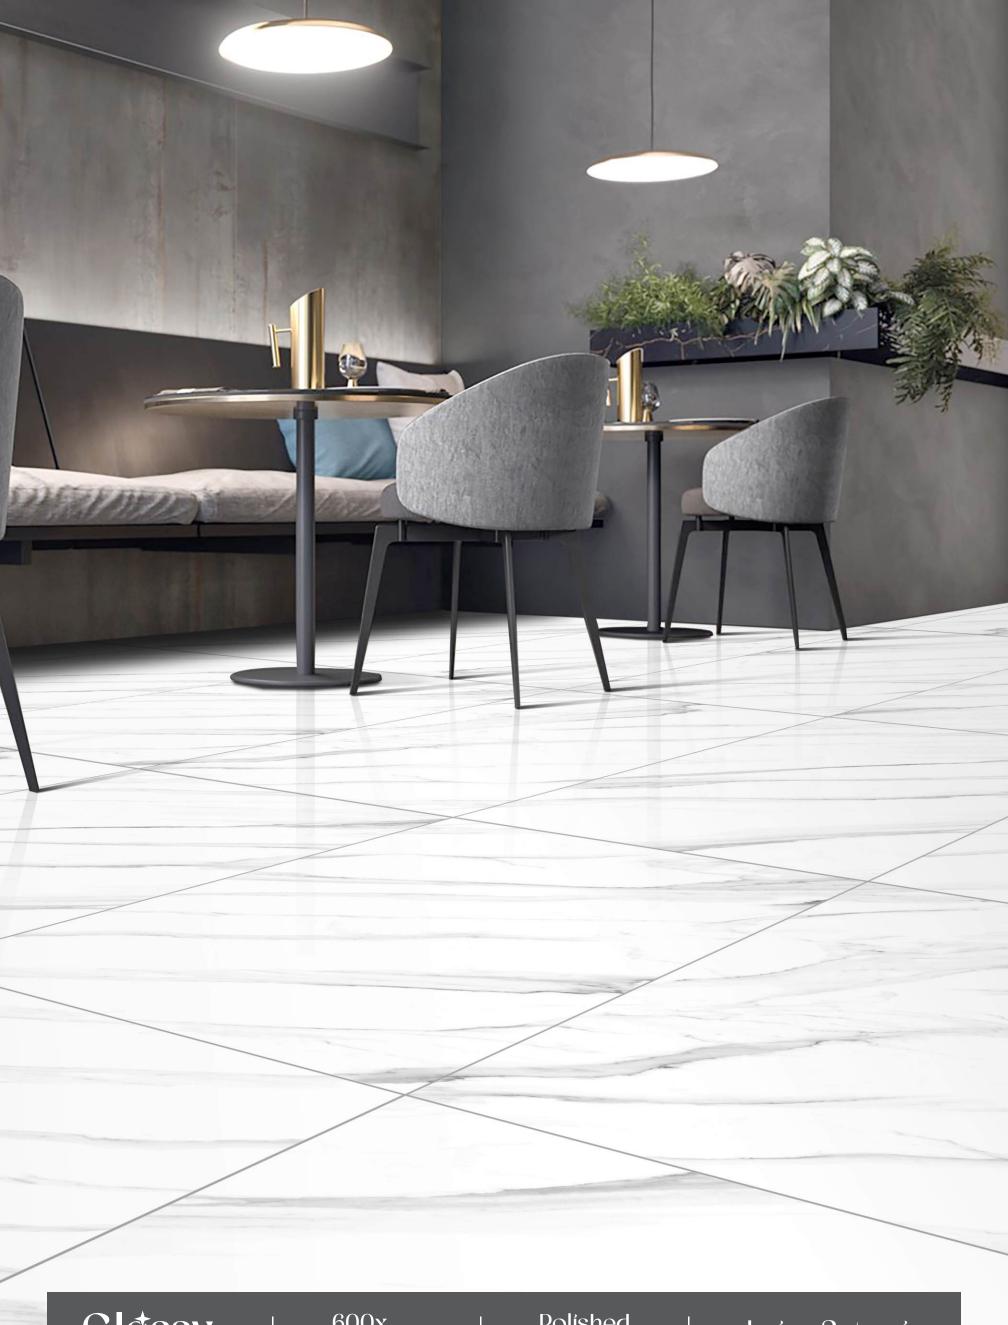

or Dark

→ FINISH : POLISHED

− SIZE : 600X1200MM



















Crazi













# Gossy



### Fire Line

- → FINISH : POLISHED
- SIZE : 600X1200MM

































## Fusion Grey

FINISH: POLISHED

SIZE: 600X1200MM





























## Galaxy Blue

FINISH: POLISHED

SIZE: 600X1200MM



























## Galaxy Gold

FINISH: POLISHED

→ SIZE: 600X1200MM





















# GOSSY











# Imperial Dyna Beige

FINISH: POLISHED

SIZE: 600X1200MM







































## Kinder Beige

- FINISH: POLISHED
- -SIZE: 600X1200MM





























### Kinder Bianco

- FINISH: POLISHED
- -SIZE: 600X1200MM

































## Lípsa Grafito

FINISH: POLISHED

-SIZE: 600X1200MM



































600x 1200mm Polished Finish

Loiza Satvario







#### Lorenzo Bíanco

– FINISH : POLISHED

− SIZE : 600X1200MM





















Crazing









#### Lorenzo Crema

FINISH: POLISHED

→ SIZE: 600X1200MM



























#### Lorenzo Verde

– FINISH : POLISHED

— SIZE : 600X1200MM





















clean

Easy









### Madrid Brown

FINISH: POLISHED

SIZE: 600X1200MM



























# Manaliya Coffee

FINISH: POLISHED

SIZE: 600X1200MM





























### Mars Image

- FINISH: POLISHED
- -SIZE: 600X1200MM

































#### Mexican Marble

– FINISH : POLISHED

— SIZE : 600X1200MM















Water Dimension

















### Mílano Crema

→ FINISH : POLISHED

- SIZE : 600X1200MM



















Crazing









## M