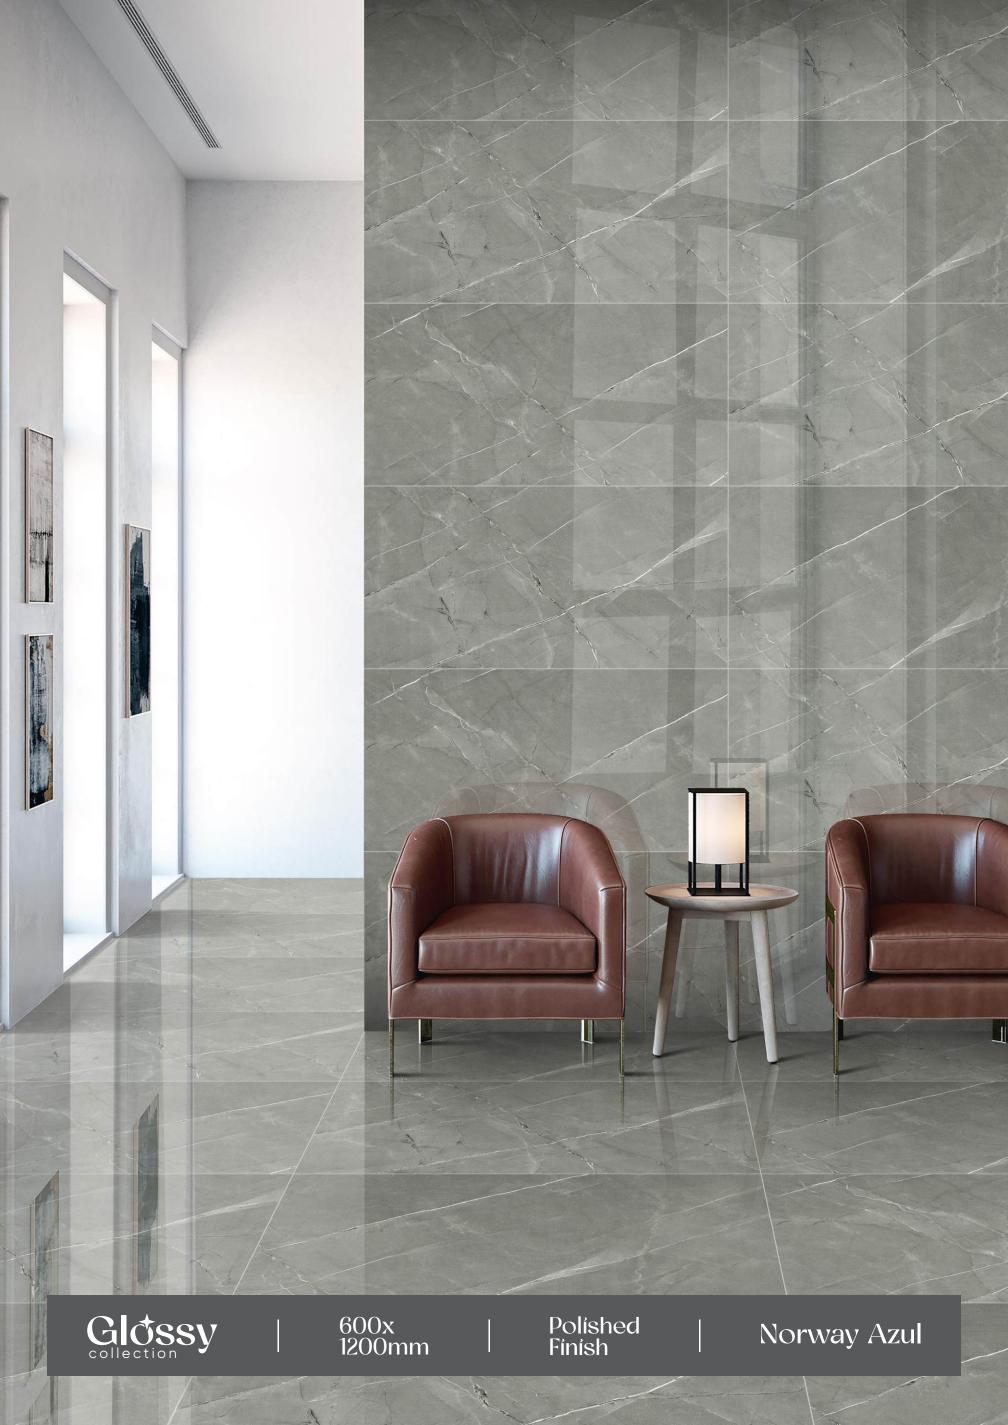

: 600X1200MM

























#### Miracle Marble

- FINISH: POLISHED
- → SIZE: 600X1200MM

































### Montero Blue

FINISH: POLISHED

→ SIZE: 600X1200MM





































## GOSSY



















### Newpora Beige

– FINISH : POLISHED

- SIZE : 600X1200MM

























# GOSSY



## Newpora Gold

FINISH: POLISHED

-SIZE: 600X1200MM



























### Newpora Gris

→ FINISH : POLISHED

– SIZE : 600X1200MM













r Dimensiona n stability

















## Ninja Azul

FINISH: POLISHED

-SIZE: 600X1200MM







































#### Nordic Gris

FINISH: POLISHED

→ SIZE: 600X1200MM































### Norway Azul

- FINISH: POLISHED
- SIZE: 600X1200MM











































# Norway Brown

FINISH: POLISHED

-SIZE: 600X1200MM































### Gossy











#### Ocean Sea

FINISH: POLISHED

SIZE: 600X1200MM





















## Gossy



#### Ocean White New

FINISH: POLISHED

→ SIZE: 600X1200MM























### Gossy



#### Onice Brown

- FINISH: POLISHED
- -SIZE: 600X1200MM















































## Glossy





















### Opel Brown

– FINISH : POLISHED

- SIZE : 600X1200MM





















# GOSSY



### Playa White

- FINISH: POLISHED
- SIZE: 600X1200MM































# Pulpís Black

FINISH: POLISHED



























# Pulpís Brown

FINISH: POLISHED





































#### Quirky White

- → FINISH : POLISHED
- ─ SIZE : 600X1200M