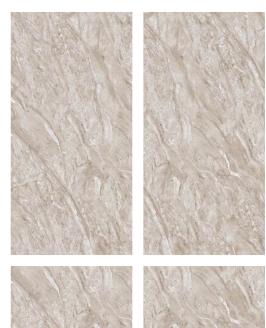

SHED

SIZE: 600X1200MM







































## Kinder Beige

- FINISH: POLISHED
- -SIZE: 600X1200MM





























### Kinder Bianco

- FINISH: POLISHED
- -SIZE: 600X1200MM

































## Lípsa Grafito

FINISH: POLISHED

-SIZE: 600X1200MM



































600x 1200mm Polished Finish

Loiza Satvario







#### Lorenzo Bíanco

– FINISH : POLISHED

− SIZE : 600X1200MM





















Crazing









#### Lorenzo Crema

FINISH: POLISHED

→ SIZE: 600X1200MM



























#### Lorenzo Verde

– FINISH : POLISHED

— SIZE : 600X1200MM





















clean

Easy









### Madrid Brown

FINISH: POLISHED

SIZE: 600X1200MM



























# Manaliya Coffee

FINISH: POLISHED

SIZE: 600X1200MM





























### Mars Image

- FINISH: POLISHED
- -SIZE: 600X1200MM

































#### Mexican Marble

– FINISH : POLISHED

— SIZE : 600X1200MM















Water Dimension

















### Mílano Crema

→ FINISH : POLISHED

- SIZE : 600X1200MM



















Crazing









## Milano Grey

FINISH: POLISHED

-SIZE: 600X1200MM

























#### Miracle Marble

- FINISH: POLISHED
- → SIZE: 600X1200MM

































### Montero Blue

FINISH: POLISHED

→ SIZE: 600X1200MM





































## GOSSY



















### Newpora Beige

– FINISH : POLISHED

- SIZE : 600X1200MM

























# GOSSY



## Newpora Gold

FINISH: POLISHED

-SIZE: 600X1200MM



























### Newpora