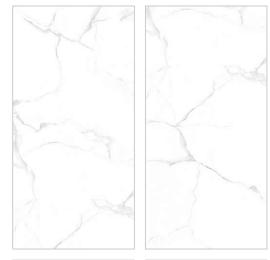

ISH: POLISHED



























# Pulpís Brown

FINISH: POLISHED





































#### Quirky White

- → FINISH : POLISHED
- ─ SIZE : 600X1200MM



















Crazing









### Rain Forest

- FINISH: POLISHED
- → SIZE: 600X1200MM































### Rebera Grafito

FINISH: POLISHED

































### Rossalía Líne

- FINISH : POLISHED
- − SIZE : 600X1200MM

































# Sand Bianco FINISH: POLISHED → SIZE: 600X1200MM

















# Saphire Blue

FINISH: POLISHED



























# Saphíre Copper

FINISH: POLISHED

























## Snow Blue

– FINISH : POLISHED

– SIZE : 600X1200MM



















Easy

Crazing







# Spark Bíanco

- FINISH: POLISHED
- -SIZE: 600X1200MM







































# Spider Brown

FINISH: POLISHED































## Spider White

FINISH: POLISHED

























## Stone Impex

FINISH: POLISHED































600X1200MM

















### Trava Crema

FINISH: POLISHED



































### Urban Marble

FINISH: POLISHED



























### Venus Bianco

- FINISH: POLISHED
- -SIZE: 600X1200MM































# GOSSY

















### Verona Brown

FINISH: POLISHED



























### Vulkan White

FINISH: POLISHED





























### Wiscon Marble

FINISH: POLISHED



















### **SKYTOUCH CERAMIC PVT. LTD.**

Near Pavadiyari Canal, Jetpar Road, At. Shapar, Morbi - 363 642. (Guj.) INDIA

> info@