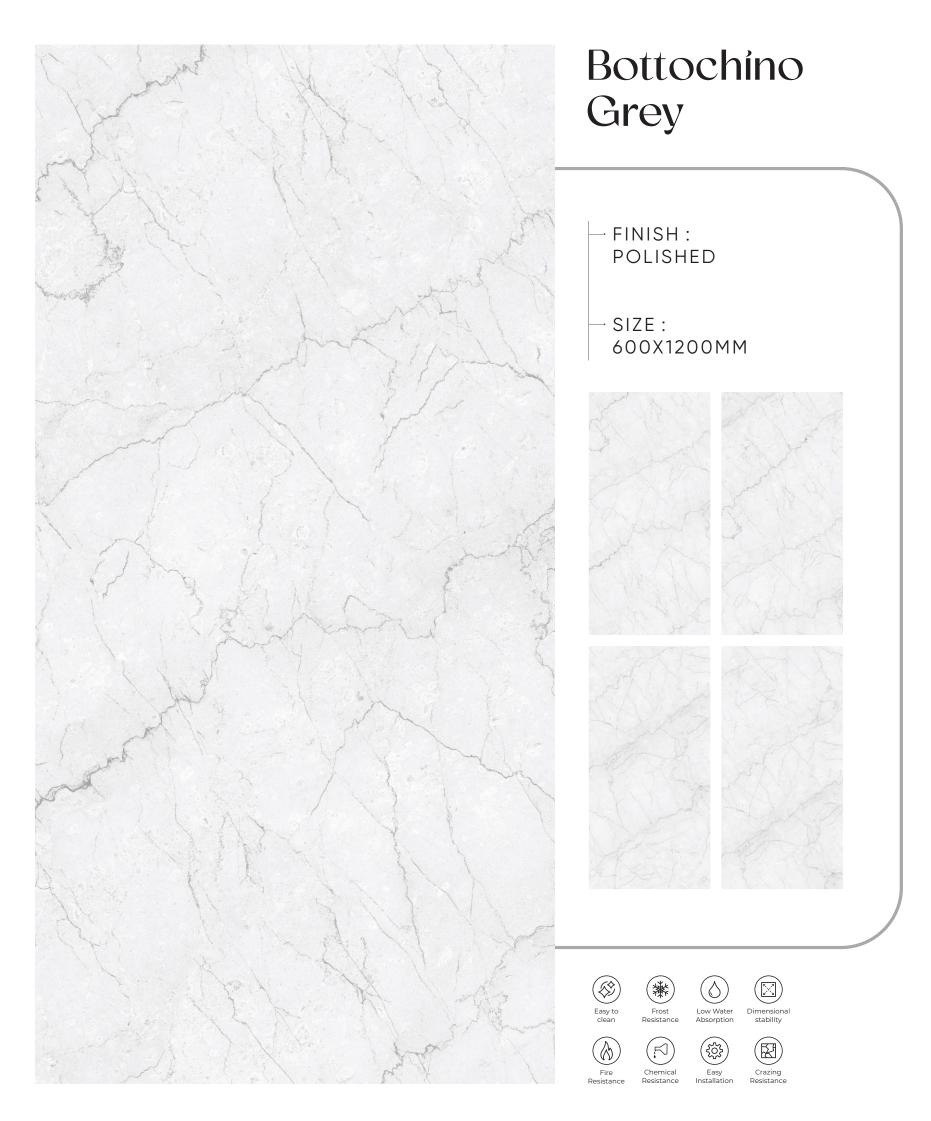

al materials, genres, and cultures, we have compiled some of the best ceramic surfaces in our collection. With an endless color palette, multiple sizes, and customization options, our product portfolio has got something for everyone!







### Antí Sky

- FINISH: POLISHED
- → SIZE: 600X1200MM





























## Aquaris Onyx Grey

FINISH: POLISHED

SIZE: 600X1200MM































#### Arbes Blue

FINISH: POLISHED

→ SIZE: 600X1200MM





























#### Ardesia Blue

FINISH: POLISHED

SIZE: 600X1200MM

































#### Armano Grís

- → FINISH : POLISHED
- ─ SIZE : 600X1200MM































## Gossy



### Beuty Marble

- FINISH: POLISHED
- → SIZE: 600X1200MM

































































#### Brazil Stone Blue

→ FINISH : POLISHED

− SIZE : 600X1200MM

















Crazing





## Gossy



#### Breccia

FINISH: POLISHED

-SIZE: 600X1200MM



































#### California Brown

FINISH: POLISHED

SIZE: 600X1200MM























## Gossy



#### Cicilia Marble Crema

→ FINISH : POLISHED

— SIZE : 600X1200MM



























#### Ciena Bíanco

FINISH: POLISHED

-SIZE: 600X1200MM





























## Gossy



### Classic Satuario

- FINISH: POLISHED
- -SIZE: 600X1200MM



























#### Concrete Grís

FINISH:
POLISHED

- SIZE : 600X1200MM









Low Water Dir Absorption s













# GOSSY



### Dahino Azul

- FINISH: POLISHED
- -SIZE: 600X1200MM

































## Dahino Beige

-