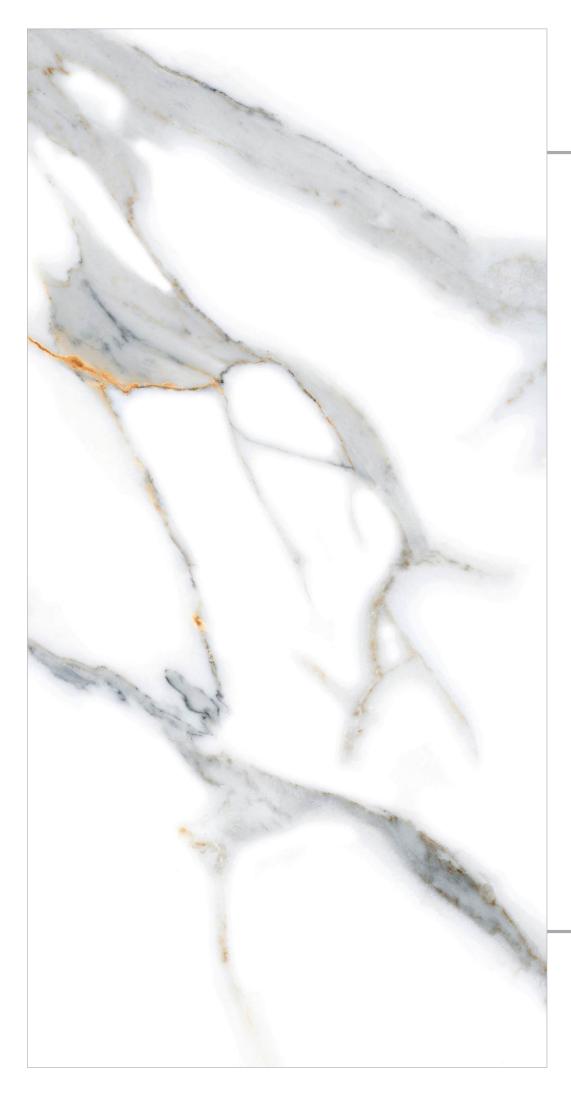

FINISH: POLISHED
- SIZE: 600X1200MM











































# Norway Brown

FINISH: POLISHED

-SIZE: 600X1200MM































### Gossy











#### Ocean Sea

FINISH: POLISHED

SIZE: 600X1200MM





















## Gossy



#### Ocean White New

FINISH: POLISHED

→ SIZE: 600X1200MM























### Gossy



#### Onice Brown

- FINISH: POLISHED
- -SIZE: 600X1200MM















































## Glossy





















### Opel Brown

– FINISH : POLISHED

- SIZE : 600X1200MM





















# GOSSY



### Playa White

- FINISH: POLISHED
- SIZE: 600X1200MM































# Pulpís Black

FINISH: POLISHED



























# Pulpís Brown

FINISH: POLISHED





































#### Quirky White

- → FINISH : POLISHED
- ─ SIZE : 600X1200MM



















Crazing









### Rain Forest

- FINISH: POLISHED
- → SIZE: 600X1200MM































### Rebera Grafito

FINISH: POLISHED

































### Rossalía Líne

- FINISH : POLISHED
- − SIZE : 600X1200MM

































# Sand Bianco FINISH: POLISHED → SIZE: 600X1200MM

















# Saphire Blue

FINISH: POLISHED



























# Saphíre Copper

FINISH: POLISHED

























## Snow Blue

– FINISH : POLISHED

– SIZE : 600X1200MM



















Easy

Crazing







# Spark Bíanco

- FINISH: POLISHED
- -SIZE: 600X1200MM







































# Spider Brown

FINISH: POLISHED































## Spid