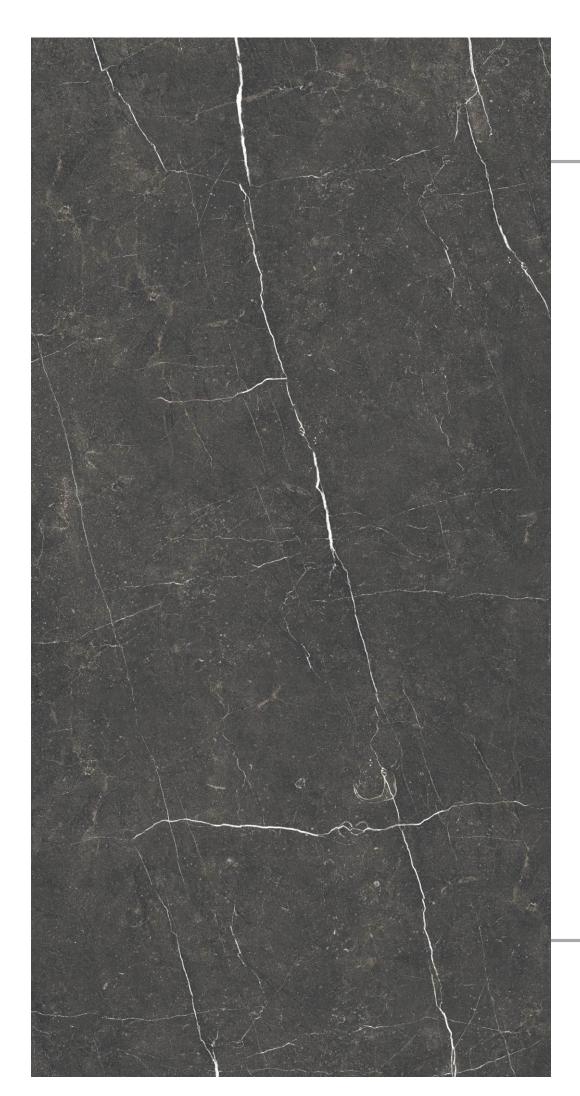

#### Nordic Gris

FINISH: POLISHED

→ SIZE: 600X1200MM































### Norway Azul

- FINISH: POLISHED
- SIZE: 600X1200MM











































# Norway Brown

FINISH: POLISHED

-SIZE: 600X1200MM































### Gossy











#### Ocean Sea

FINISH: POLISHED

SIZE: 600X1200MM





















## Gossy



#### Ocean White New

FINISH: POLISHED

→ SIZE: 600X1200MM























### Gossy



#### Onice Brown

- FINISH: POLISHED
- -SIZE: 600X1200MM















































## Glossy





















### Opel Brown

– FINISH : POLISHED

- SIZE : 600X1200MM





















# GOSSY



### Playa White

- FINISH: POLISHED
- SIZE: 600X1200MM































# Pulpís Black

FINISH: POLISHED



























# Pulpís Brown

FINISH: POLISHED





































#### Quirky White

- → FINISH : POLISHED
- ─ SIZE : 600X1200MM



















Crazing









### Rain Forest

- FINISH: POLISHED
- → SIZE: 600X1200MM































### Rebera Grafito

FINISH: POLISHED

































### Rossalía Líne

- FINISH : POLISHED
- − SIZE : 600X1200MM

































# Sand Bianco FINISH: POLISHED → SIZE: 600X1200MM

















# Saphire Blue

FINISH: POLISHED



























# Saphíre Copper

FINISH: POLISHED

























## Snow Blue

– FINISH : POLISHED

– SIZE : 600X1200MM



















Easy

Crazing







# Spark Bíanco

- FINISH: POLISHED