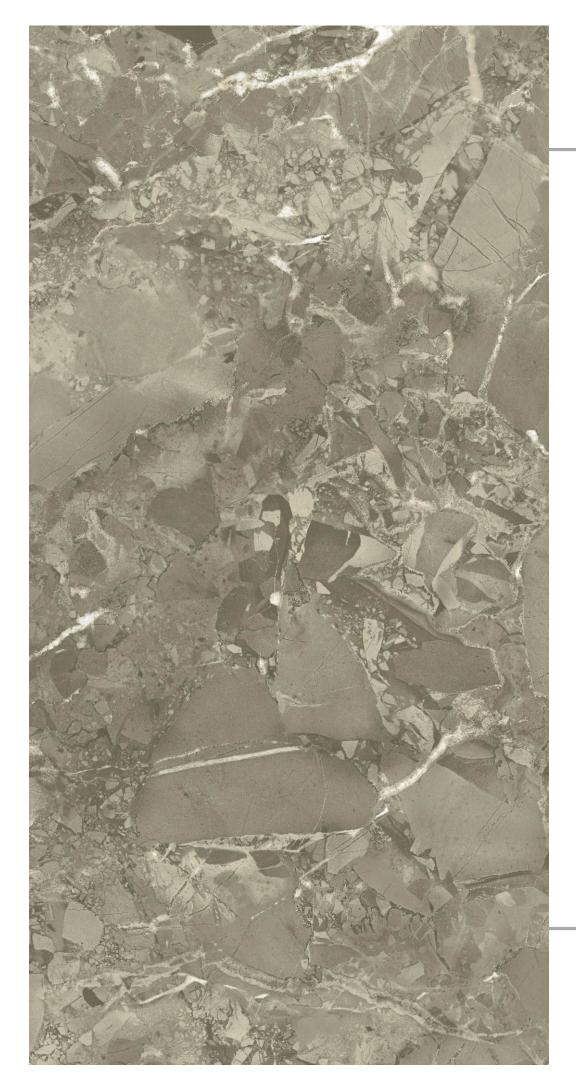

## Lípsa Grafito

FINISH: POLISHED

-SIZE: 600X1200MM

600x 1200mm Polished Finish

Loiza Satvario