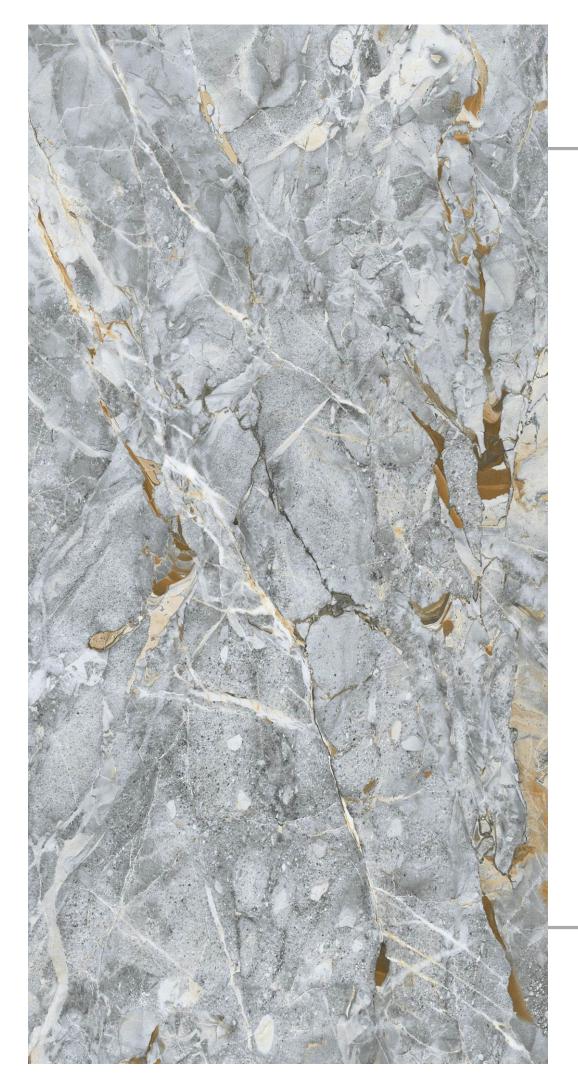

0MM





























### Kinder Bianco

- FINISH: POLISHED
- -SIZE: 600X1200MM

































## Lípsa Grafito

FINISH: POLISHED

-SIZE: 600X1200MM



































600x 1200mm Polished Finish

Loiza Satvario







#### Lorenzo Bíanco

– FINISH : POLISHED

− SIZE : 600X1200MM





















Crazing









#### Lorenzo Crema

FINISH: POLISHED

→ SIZE: 600X1200MM



























#### Lorenzo Verde

– FINISH : POLISHED

— SIZE : 600X1200MM





















clean

Easy









### Madrid Brown

FINISH: POLISHED

SIZE: 600X1200MM



























# Manaliya Coffee

FINISH: POLISHED

SIZE: 600X1200MM





























### Mars Image

- FINISH: POLISHED
- -SIZE: 600X1200MM

































#### Mexican Marble

– FINISH : POLISHED

— SIZE : 600X1200MM















Water Dimension

















### Mílano Crema

→ FINISH : POLISHED

- SIZE : 600X1200MM



















Crazing









## Milano Grey

FINISH: POLISHED

-SIZE: 600X1200MM

























#### Miracle Marble

- FINISH: POLISHED
- → SIZE: 600X1200MM

































### Montero Blue

FINISH: POLISHED

→ SIZE: 600X1200MM





































## GOSSY



















### Newpora Beige

– FINISH : POLISHED

- SIZE : 600X1200MM

























# GOSSY



## Newpora Gold

FINISH: POLISHED

-SIZE: 600X1200MM



























### Newpora Gris

→ FINISH : POLISHED

– SIZE : 600X1200MM













r Dimensiona n stability

















## Ninja Azu