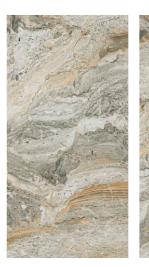

ISH: POLISHED
- -SIZE: 600X1200MM





























### Kinder Bianco

- FINISH: POLISHED
- -SIZE: 600X1200MM

































## Lípsa Grafito

FINISH: POLISHED

-SIZE: 600X1200MM



































600x 1200mm Polished Finish

Loiza Satvario







#### Lorenzo Bíanco

– FINISH : POLISHED

− SIZE : 600X1200MM





















Crazing









#### Lorenzo Crema

FINISH: POLISHED

→ SIZE: 600X1200MM



























#### Lorenzo Verde

– FINISH : POLISHED

— SIZE : 600X1200MM





















clean

Easy









### Madrid Brown

FINISH: POLISHED

SIZE: 600X1200MM



























# Manaliya Coffee

FINISH: POLISHED

SIZE: 600X1200MM





























### Mars Image

- FINISH: POLISHED
- -SIZE: 600X1200MM

































#### Mexican Marble

– FINISH : POLISHED

— SIZE : 600X1200MM















Water Dimension

















### Mílano Crema

→ FINISH : POLISHED

- SIZE : 600X1200MM



















Crazing









## Milano Grey

FINISH: POLISHED

-SIZE: 600X1200MM

























#### Miracle Marble

- FINISH: POLISHED
- → SIZE: 600X1200MM

































### Montero Blue

FINISH: POLISHED

→ SIZE: 600X1200MM





































## GOSSY



















### Newpora Beige

– FINISH : POLISHED

- SIZE : 600X1200MM

























# GOSSY



## Newpora Gold

FINISH: POLISHED

-SIZE: 600X1200MM



























### Newpora Gris

→ FINISH : POLISHED

– SIZE : 600X1200MM













r Dimensiona n stability