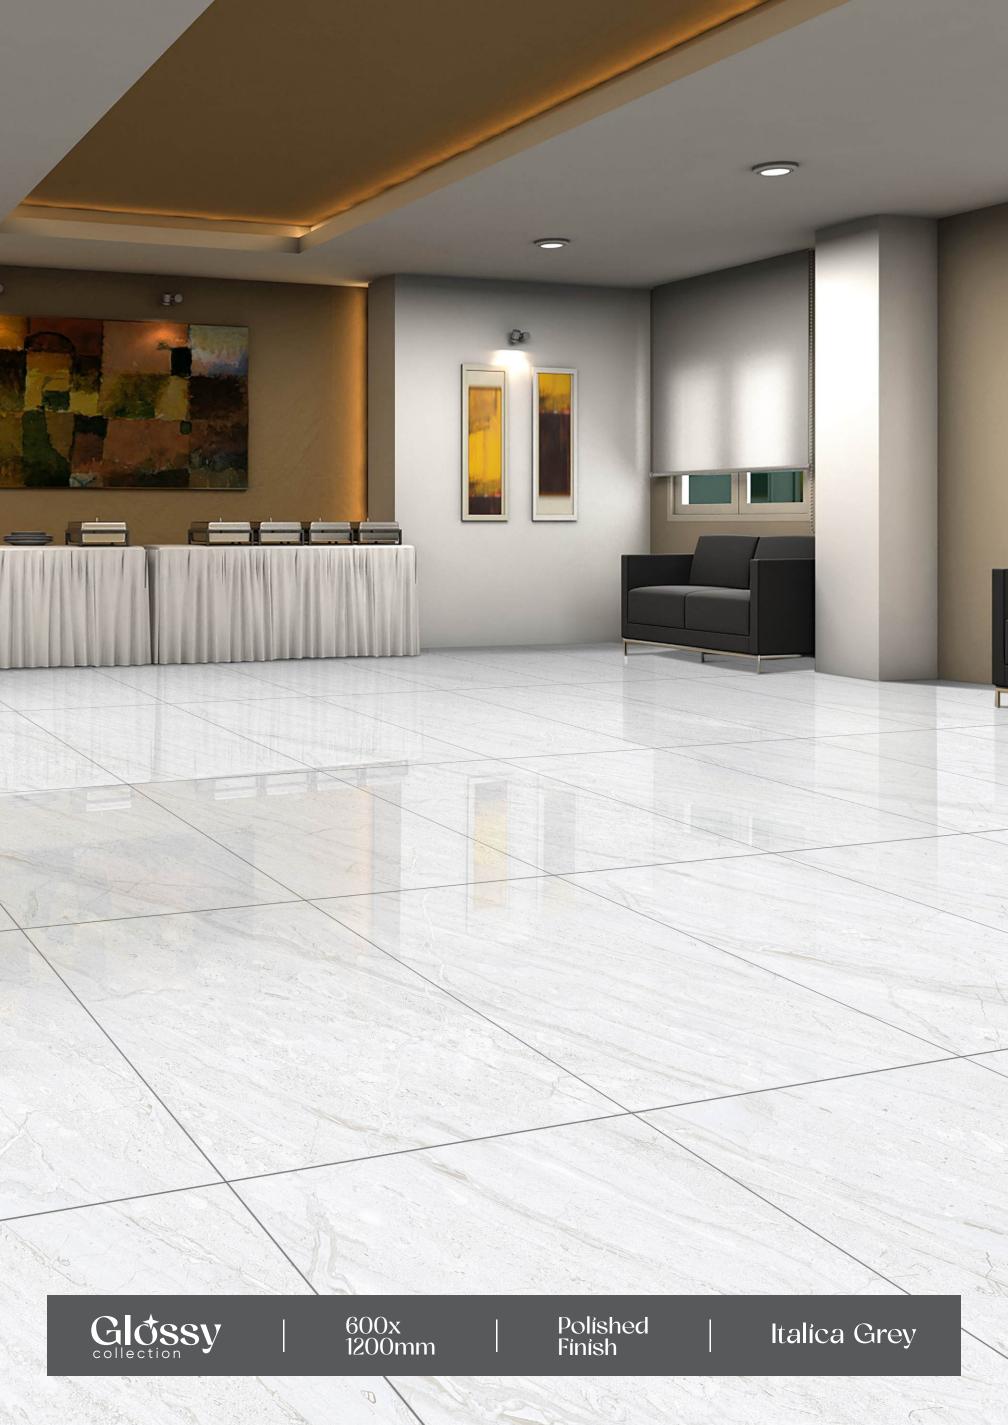

# GLOSSY COLLECTION

DIGITAL GLAZE VITRIFIED TILES 600x600mm | 600x1200mm

www.skytouchceramic.com