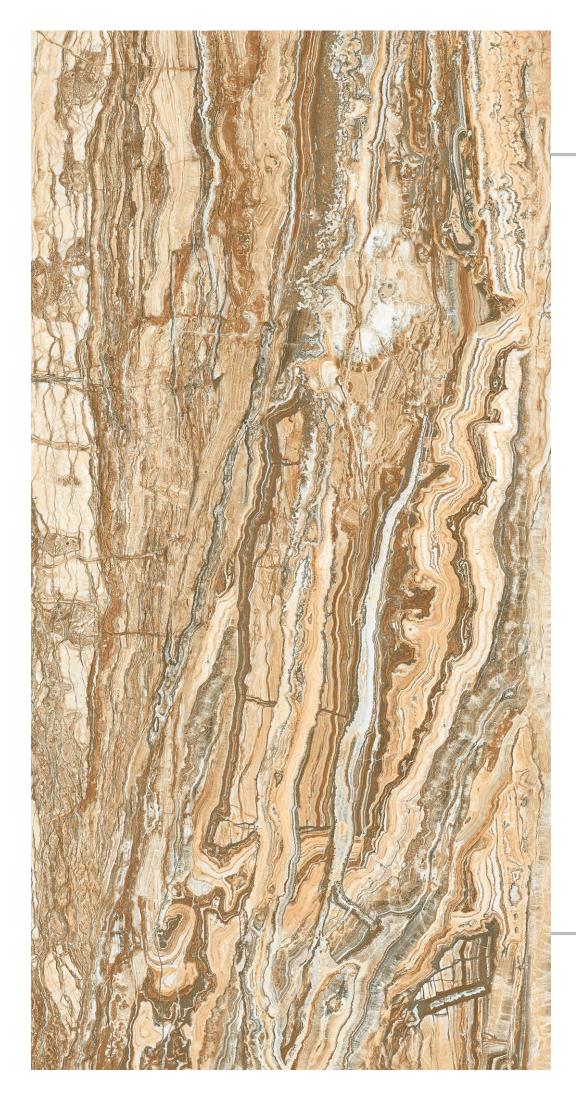

SIZE: 600X1200MM

















# Saphire Blue

FINISH: POLISHED



























# Saphíre Copper

FINISH: POLISHED

























## Snow Blue

– FINISH : POLISHED

– SIZE : 600X1200MM



















Easy

Crazing







# Spark Bíanco

- FINISH: POLISHED
- -SIZE: 600X1200MM







































# Spider Brown

FINISH: POLISHED































## Spider White

FINISH: POLISHED

























## Stone Impex

FINISH: POLISHED































600X1200MM

















### Trava Crema

FINISH: POLISHED



































### Urban Marble

FINISH: POLISHED



























### Venus Bianco

- FINISH: POLISHED
- -SIZE: 600X1200MM































# GOSSY

















### Verona Brown

FINISH: POLISHED



























### Vulkan White

FINISH: POLISHED





























### Wiscon Marble

FINISH: POLISHED



















### **SKYTOUCH CERAMIC PVT. LTD.**

Near Pavadiyari Canal, Jetpar Road, At. Shapar, Morbi - 363 642. (Guj.) INDIA

> info@skytouchceramic.com export@skytouchceramic.com

www.skytouchceramic.com