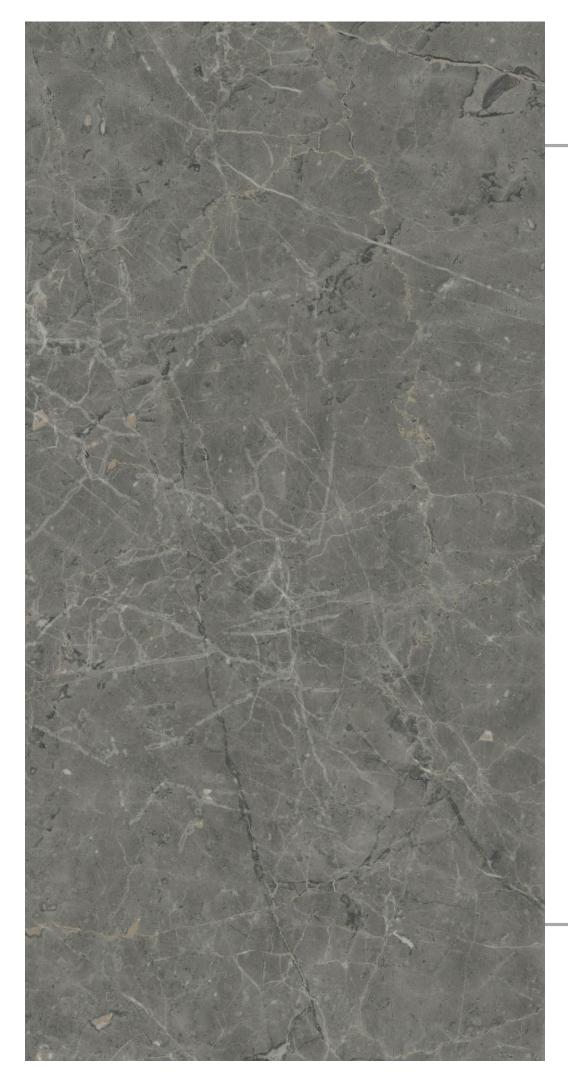

Crema

- FINISH: POLISHED
- → SIZE: 600X1200MM































### Emperador Dark

→ FINISH : POLISHED

− SIZE : 600X1200MM



















Crazi













# Gossy



### Fire Line

- → FINISH : POLISHED
- SIZE : 600X1200MM

































## Fusion Grey

FINISH: POLISHED

SIZE: 600X1200MM





























## Galaxy Blue

FINISH: POLISHED

SIZE: 600X1200MM



























## Galaxy Gold

FINISH: POLISHED

→ SIZE: 600X1200MM





















# GOSSY











# Imperial Dyna Beige

FINISH: POLISHED

SIZE: 600X1200MM







































## Kinder Beige

- FINISH: POLISHED
- -SIZE: 600X1200MM





























### Kinder Bianco

- FINISH: POLISHED
- -SIZE: 600X1200MM

































## Lípsa Grafito

FINISH: POLISHED

-SIZE: 600X1200MM



































600x 1200mm Polished Finish

Loiza Satvario







#### Lorenzo Bíanco

– FINISH : POLISHED

− SIZE : 600X1200MM





















Crazing









#### Lorenzo Crema

FINISH: POLISHED

→ SIZE: 600X1200MM



























#### Lorenzo Verde

– FINISH : POLISHED

— SIZE : 600X1200MM





















clean

Easy









### Madrid Brown

FINISH: POLISHED

SIZE: 600X1200MM



























# Manaliya Coffee

FINISH: POLISHED

SIZE: 600X1200MM





























### Mars Image

- FINISH: POLISHED
- -SIZE: 600X1200MM

































#### Mexican Marble

– FINISH : POLISHED

— SIZE : 600X1200MM















Water Dimension

















### Mílano