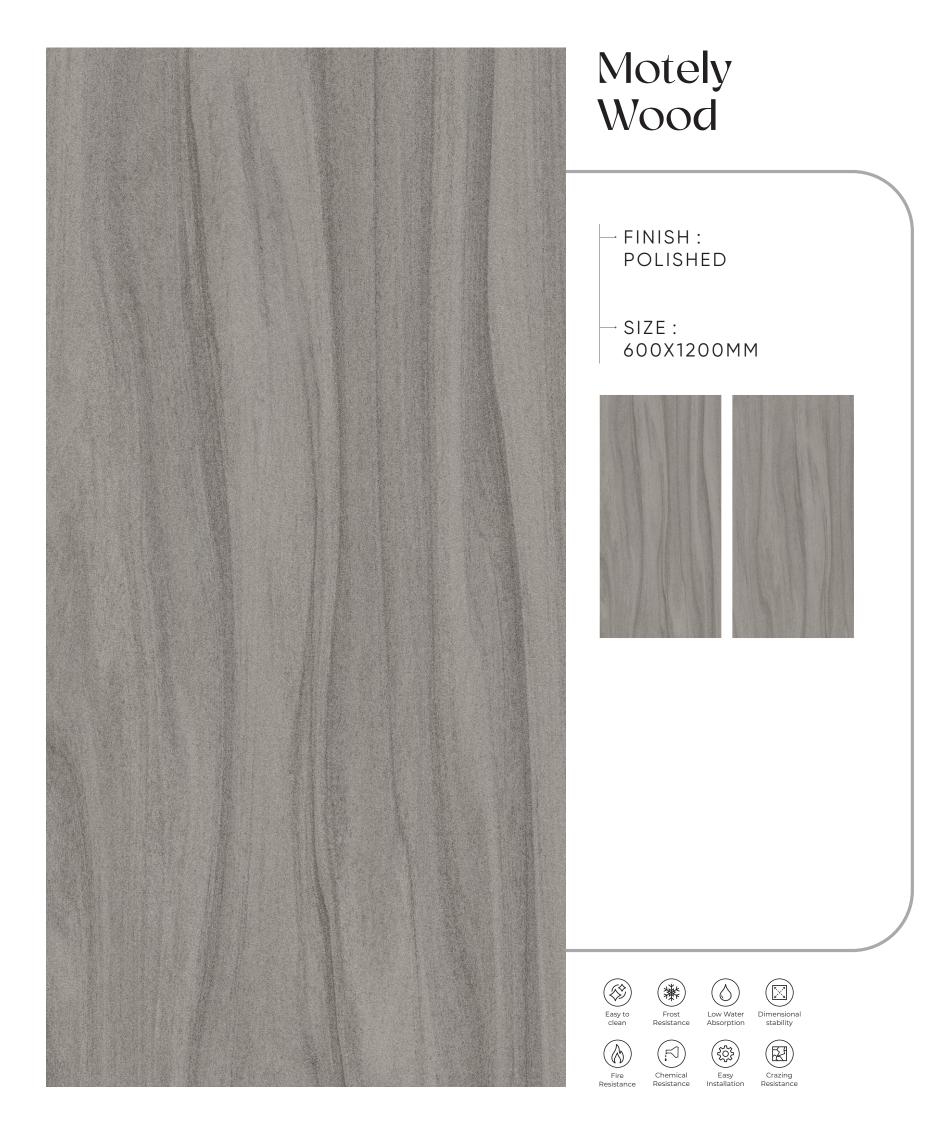

de

– FINISH : POLISHED

— SIZE : 600X1200MM





















clean

Easy









### Madrid Brown

FINISH: POLISHED

SIZE: 600X1200MM



























# Manaliya Coffee

FINISH: POLISHED

SIZE: 600X1200MM





























### Mars Image

- FINISH: POLISHED
- -SIZE: 600X1200MM

































#### Mexican Marble

– FINISH : POLISHED

— SIZE : 600X1200MM















Water Dimension

















### Mílano Crema

→ FINISH : POLISHED

- SIZE : 600X1200MM



















Crazing









## Milano Grey

FINISH: POLISHED

-SIZE: 600X1200MM

























#### Miracle Marble

- FINISH: POLISHED
- → SIZE: 600X1200MM

































### Montero Blue

FINISH: POLISHED

→ SIZE: 600X1200MM





































## GOSSY



















### Newpora Beige

– FINISH : POLISHED

- SIZE : 600X1200MM

























# GOSSY



## Newpora Gold

FINISH: POLISHED

-SIZE: 600X1200MM



























### Newpora Gris

→ FINISH : POLISHED

– SIZE : 600X1200MM













r Dimensiona n stability

















## Ninja Azul

FINISH: POLISHED

-SIZE: 600X1200MM







































#### Nordic Gris

FINISH: POLISHED

→ SIZE: 600X1200MM































### Norway Azul

- FINISH: POLISHED
- SIZE: 600X1200MM











































# Norway Brown

FINISH: POLISHED

-SIZE: 600X1200MM































### Gossy











#### Ocean Sea

FINISH: POLISHED

SIZE: 600X1200MM





















## Gossy



#### Ocean Whi