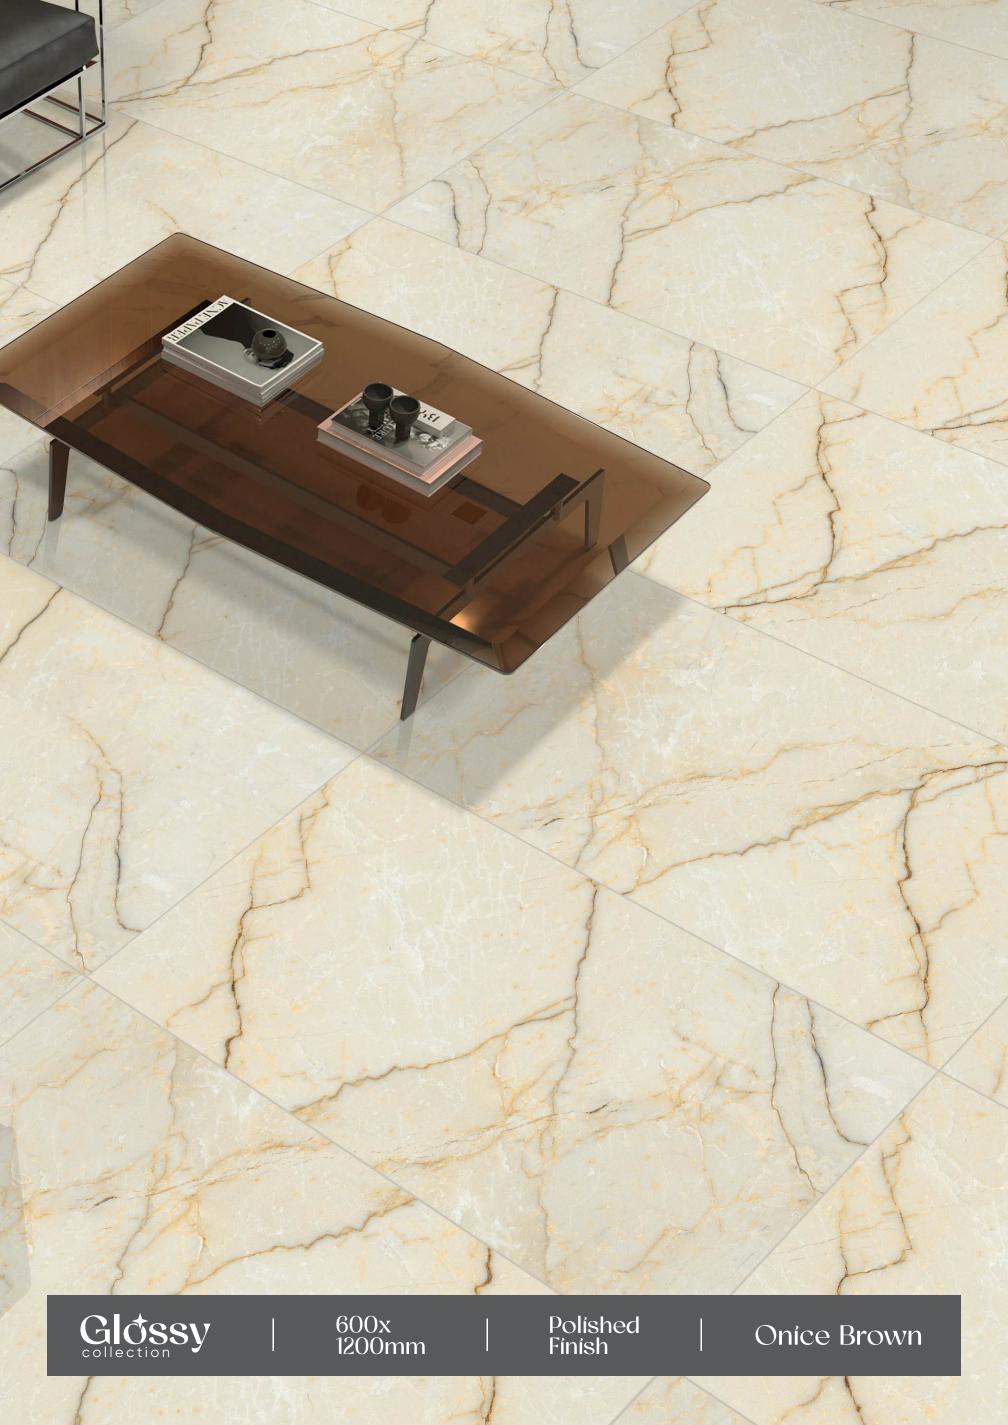

-SIZE: 600X1200MM



























### Newpora Gris

→ FINISH : POLISHED

– SIZE : 600X1200MM













r Dimensiona n stability

















## Ninja Azul

FINISH: POLISHED

-SIZE: 600X1200MM







































#### Nordic Gris

FINISH: POLISHED

→ SIZE: 600X1200MM































### Norway Azul

- FINISH: POLISHED
- SIZE: 600X1200MM











































# Norway Brown

FINISH: POLISHED

-SIZE: 600X1200MM































### Gossy











#### Ocean Sea

FINISH: POLISHED

SIZE: 600X1200MM





















## Gossy



#### Ocean White New

FINISH: POLISHED

→ SIZE: 600X1200MM























### Gossy



#### Onice Brown

- FINISH: POLISHED
- -SIZE: 600X1200MM















































## Glossy





















### Opel Brown

– FINISH : POLISHED

- SIZE : 600X1200MM





















# GOSSY



### Playa White

- FINISH: POLISHED
- SIZE: 600X1200MM































# Pulpís Black

FINISH: POLISHED



























# Pulpís Brown

FINISH: POLISHED





































#### Quirky White

- → FINISH : POLISHED
- ─ SIZE : 600X1200MM



















Crazing









### Rain Forest

- FINISH: POLISHED
- → SIZE: 600X1200MM































### Rebera Grafito

FINISH: POLISHED

































### Rossalía Líne

- FINISH : POLISHED
- − SIZE : 600X1200MM

































# Sand Bianco FINISH: POLISHED → SIZE: 600X1200MM

















# Saphire Blue

FINISH: