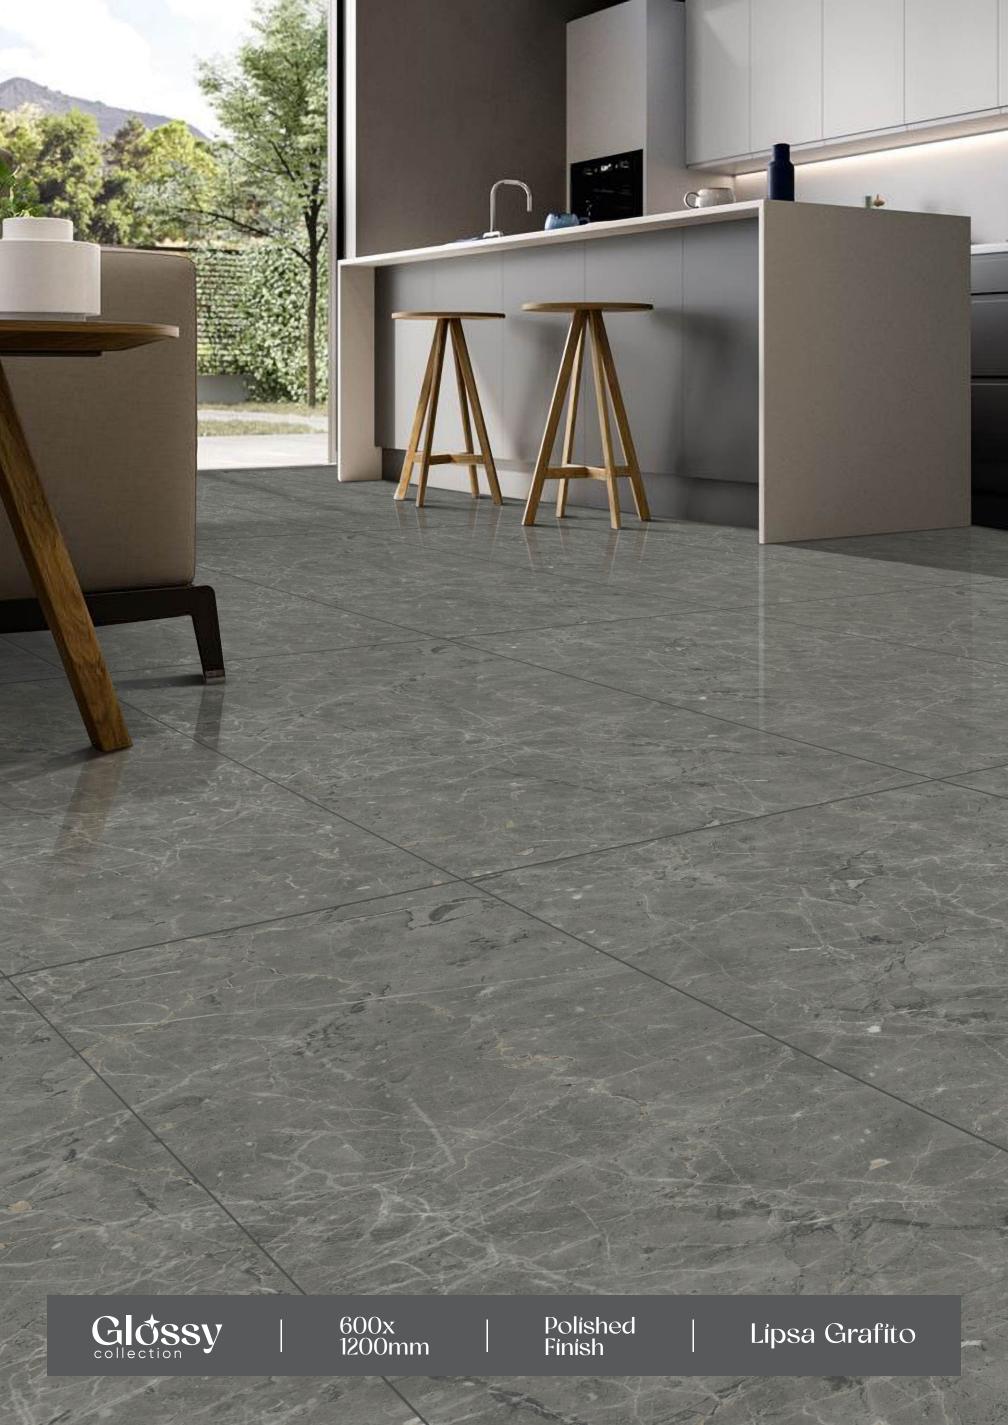

## Lípsa Grafito

FINISH: POLISHED

-SIZE: 600X1200MM

600x 1200mm Polished Finish

Loiza Satvario