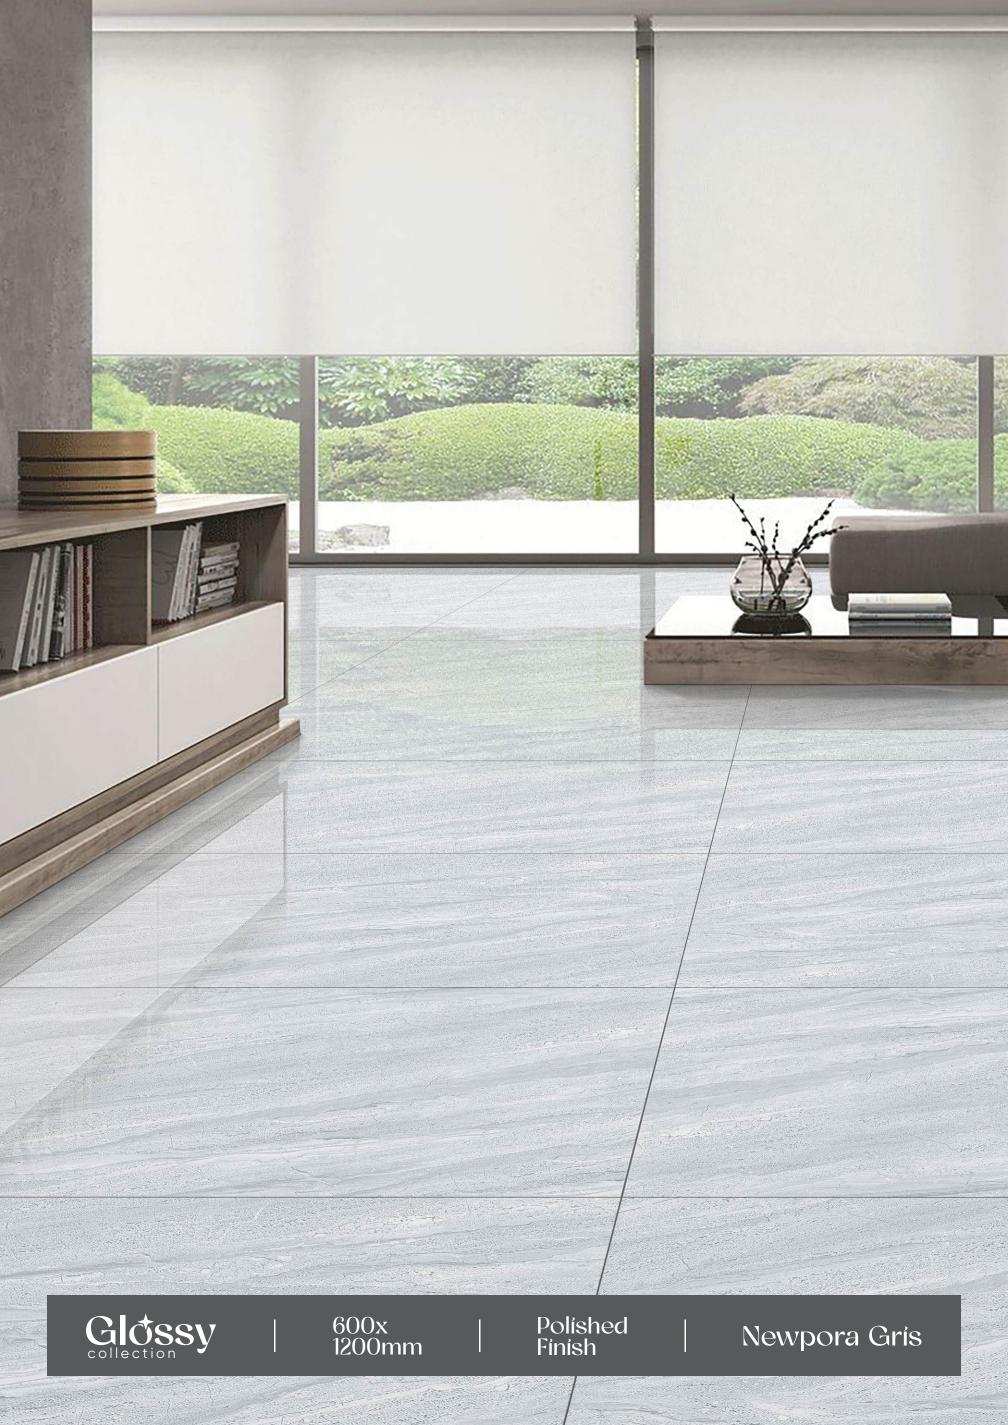

### Newpora Gris

→ FINISH : POLISHED

– SIZE : 600X1200MM

r Dimensiona n stability