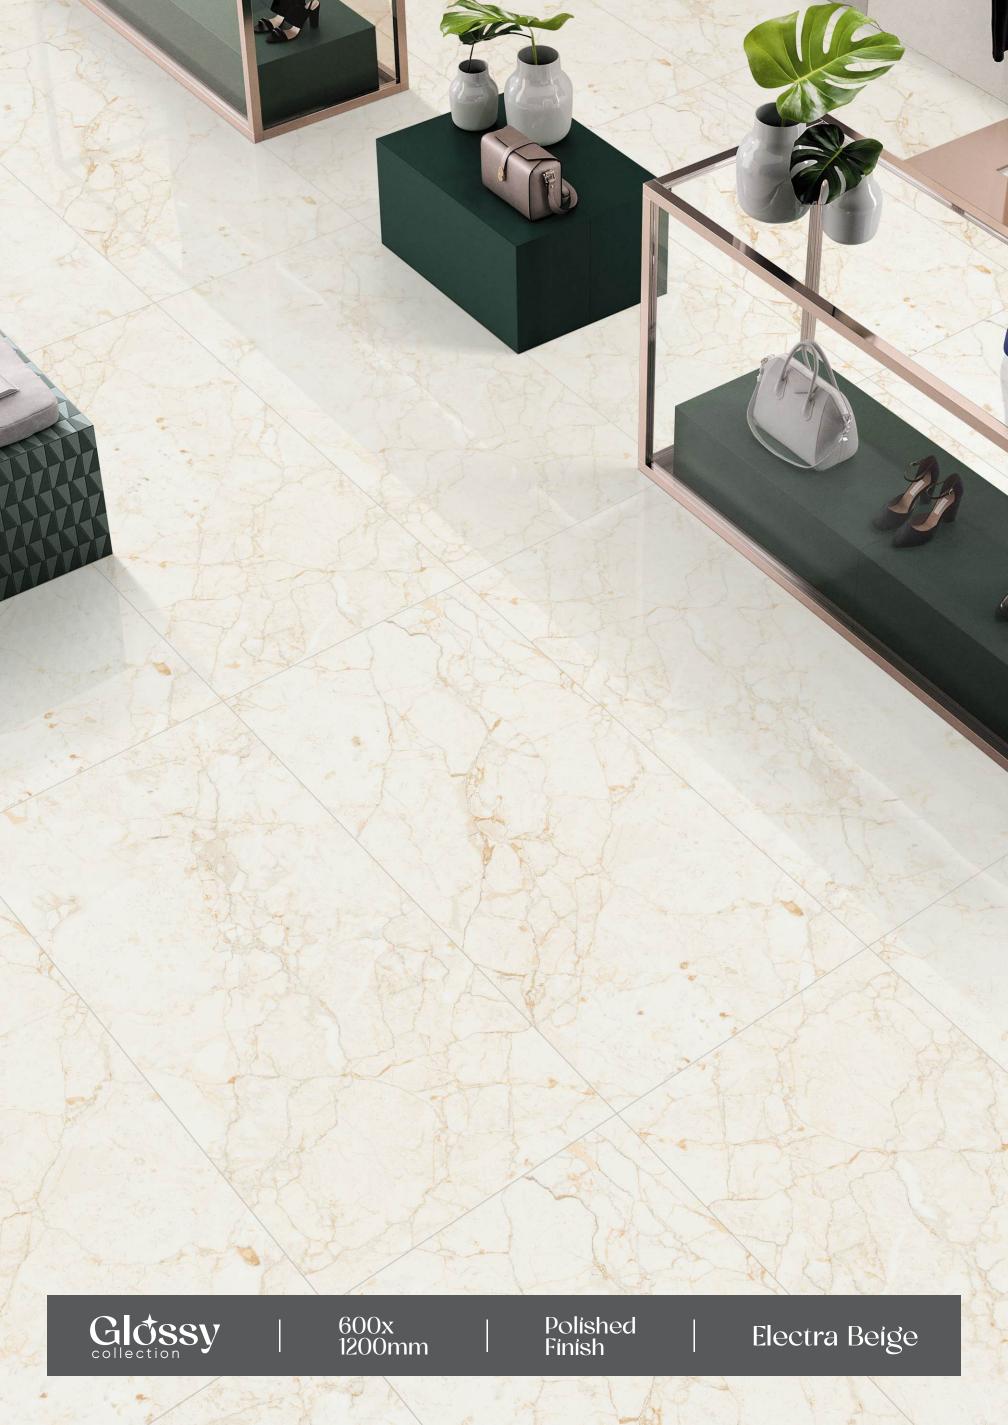

X1200MM



























#### Ciena Bíanco

FINISH: POLISHED

-SIZE: 600X1200MM





























## Gossy



### Classic Satuario

- FINISH: POLISHED
- -SIZE: 600X1200MM



























#### Concrete Grís

FINISH:
POLISHED

- SIZE : 600X1200MM









Low Water Dir Absorption s













# GOSSY



### Dahino Azul

- FINISH: POLISHED
- -SIZE: 600X1200MM

































## Dahino Beige

- FINISH: POLISHED
- SIZE: 600X1200MM































## Gossy



### Dahino Brown

→ FINISH : POLISHED

— SIZE : 600X1200MM



































### Díamond Brown

FINISH: POLISHED

- SIZE: 600X1200MM























## Glossy



## Dyna Beige

- ─ FINISH : POLISHED
- − SIZE : 600X1200MM







































### Emera Onyx Crema

- FINISH: POLISHED
- → SIZE: 600X1200MM































### Emperador Dark

→ FINISH : POLISHED

− SIZE : 600X1200MM



















Crazi













# Gossy



### Fire Line

- → FINISH : POLISHED
- SIZE : 600X1200MM

































## Fusion Grey

FINISH: POLISHED

SIZE: 600X1200MM





























## Galaxy Blue

FINISH: POLISHED

SIZE: 600X1200MM



























## Galaxy Gold

FINISH: POLISHED

→ SIZE: 600X1200MM





















# GOSSY











# Imperial Dyna Beige

FINISH: POLISHED

SIZE: 600X1200MM







































## Kinder Beige

- FINISH: POLISHED
- -SIZE: 600X1200MM





























### Kinder Bianco

- FINISH: POLISHED
- -SIZE: 600X1200MM