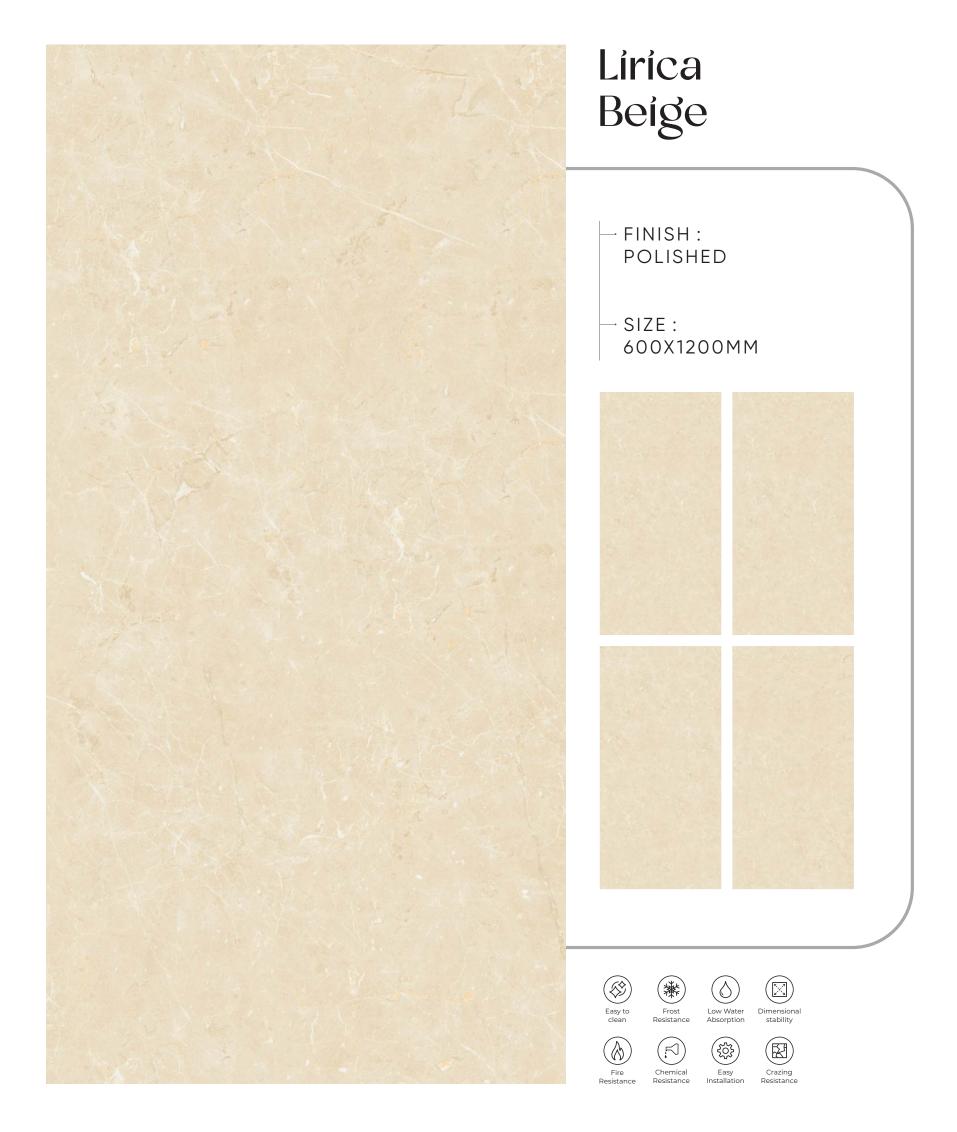

Emperador Dark

→ FINISH : POLISHED

− SIZE : 600X1200MM



















Crazi













# Gossy



### Fire Line

- → FINISH : POLISHED
- SIZE : 600X1200MM

































## Fusion Grey

FINISH: POLISHED

SIZE: 600X1200MM





























## Galaxy Blue

FINISH: POLISHED

SIZE: 600X1200MM



























## Galaxy Gold

FINISH: POLISHED

→ SIZE: 600X1200MM





















# GOSSY











# Imperial Dyna Beige

FINISH: POLISHED

SIZE: 600X1200MM







































## Kinder Beige

- FINISH: POLISHED
- -SIZE: 600X1200MM





























### Kinder Bianco

- FINISH: POLISHED
- -SIZE: 600X1200MM

































## Lípsa Grafito

FINISH: POLISHED

-SIZE: 600X1200MM



































600x 1200mm Polished Finish

Loiza Satvario







#### Lorenzo Bíanco

– FINISH : POLISHED

− SIZE : 600X1200MM





















Crazing









#### Lorenzo Crema

FINISH: POLISHED

→ SIZE: 600X1200MM



























#### Lorenzo Verde

– FINISH : POLISHED

— SIZE : 600X1200MM





















clean

Easy









### Madrid Brown

FINISH: POLISHED

SIZE: 600X1200MM



























# Manaliya Coffee

FINISH: POLISHED

SIZE: 600X1200MM





























### Mars Image

- FINISH: POLISHED
- -SIZE: 600X1200MM

































#### Mexican Marble

– FINISH : POLISHED

— SIZE : 600X1200MM















Water Dimension

















### Mílano Crema

→ FINISH : POLISHED

- SIZE : 600X1200MM



















Crazing