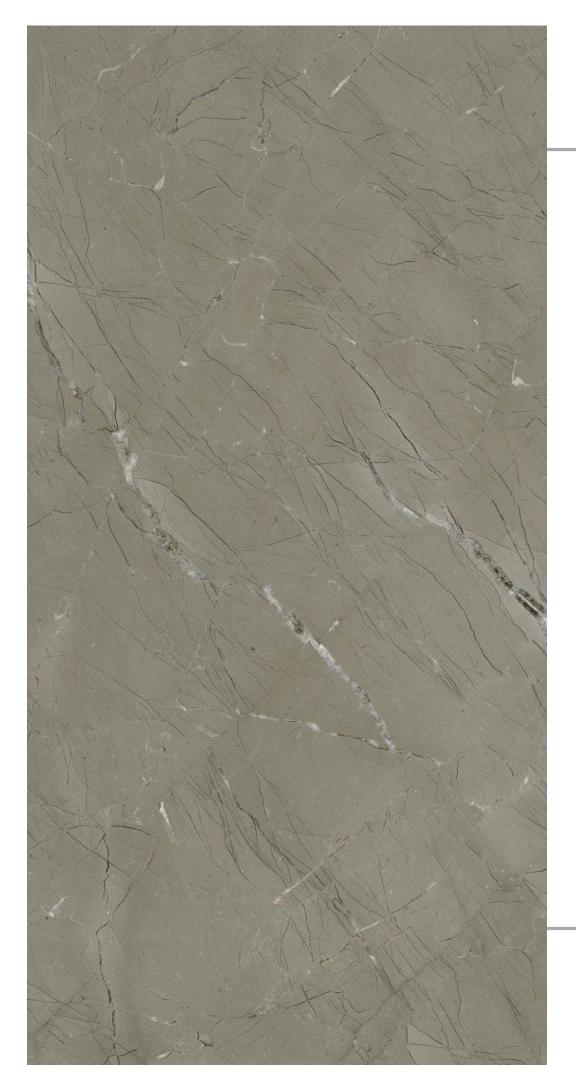

Ocean Sea

FINISH: POLISHED

SIZE: 600X1200MM





















## Gossy



#### Ocean White New

FINISH: POLISHED

→ SIZE: 600X1200MM























### Gossy



#### Onice Brown

- FINISH: POLISHED
- -SIZE: 600X1200MM















































## Glossy





















### Opel Brown

– FINISH : POLISHED

- SIZE : 600X1200MM





















# GOSSY



### Playa White

- FINISH: POLISHED
- SIZE: 600X1200MM































# Pulpís Black

FINISH: POLISHED



























# Pulpís Brown

FINISH: POLISHED





































#### Quirky White

- → FINISH : POLISHED
- ─ SIZE : 600X1200MM



















Crazing









### Rain Forest

- FINISH: POLISHED
- → SIZE: 600X1200MM































### Rebera Grafito

FINISH: POLISHED

































### Rossalía Líne

- FINISH : POLISHED
- − SIZE : 600X1200MM

































# Sand Bianco FINISH: POLISHED → SIZE: 600X1200MM

















# Saphire Blue

FINISH: POLISHED



























# Saphíre Copper

FINISH: POLISHED

























## Snow Blue

– FINISH : POLISHED

– SIZE : 600X1200MM



















Easy

Crazing







# Spark Bíanco

- FINISH: POLISHED
- -SIZE: 600X1200MM







































# Spider Brown

FINISH: POLISHED































## Spider White

FINISH: POLISHED

























## Stone Impex

FINISH: POLISHED































600X1200MM

















### Trava Crema

FINISH: POLISHED