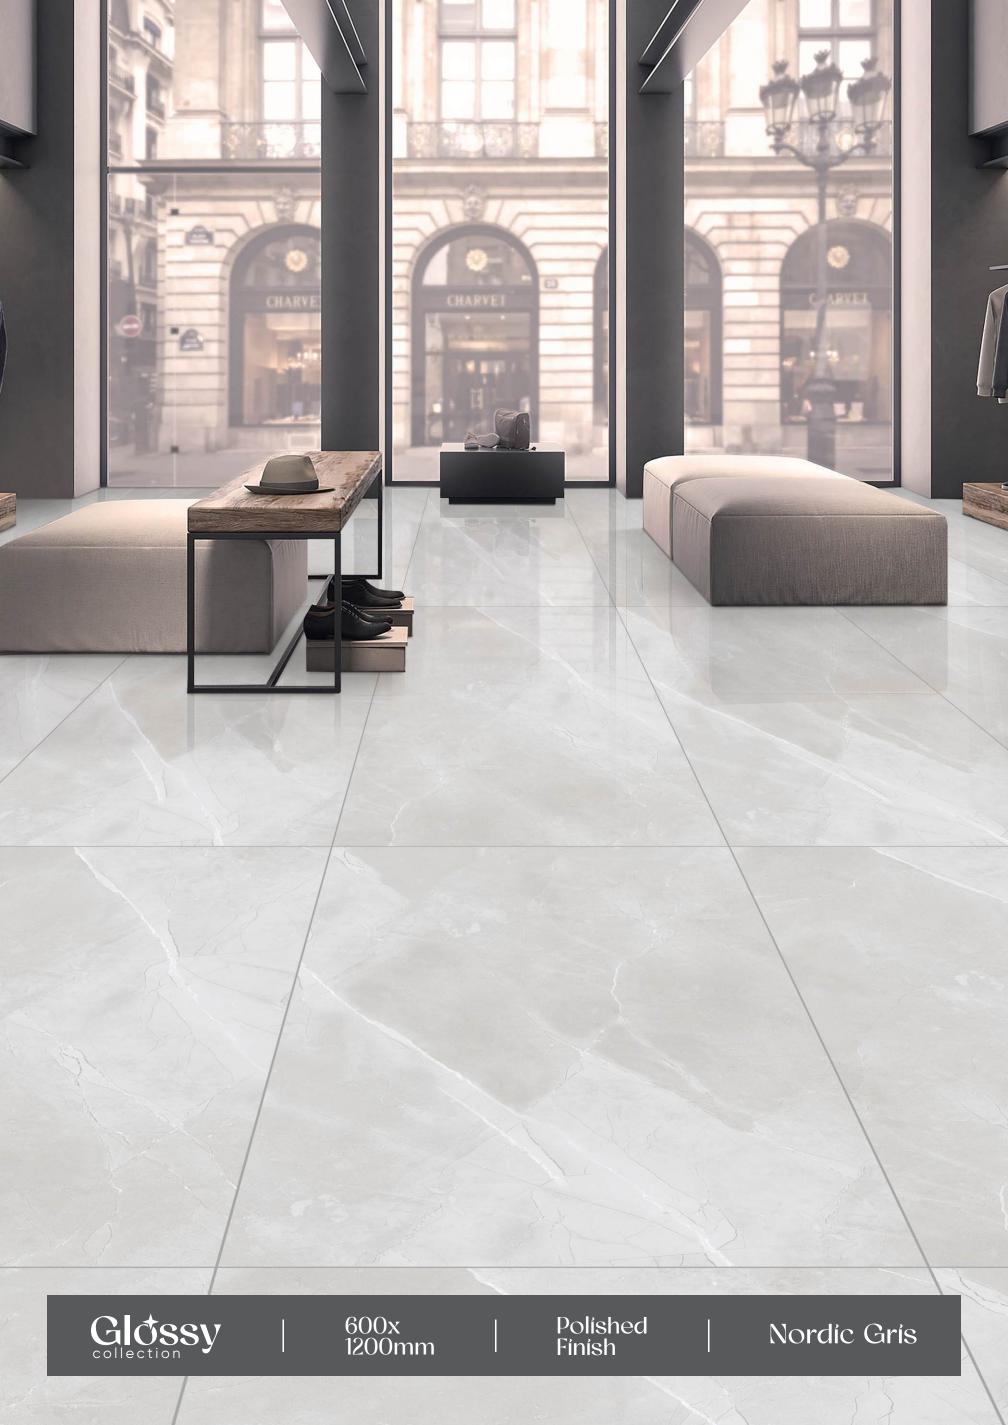

E : 600X1200MM



















Crazing









## Milano Grey

FINISH: POLISHED

-SIZE: 600X1200MM

























#### Miracle Marble

- FINISH: POLISHED
- → SIZE: 600X1200MM

































### Montero Blue

FINISH: POLISHED

→ SIZE: 600X1200MM





































## GOSSY



















### Newpora Beige

– FINISH : POLISHED

- SIZE : 600X1200MM

























# GOSSY



## Newpora Gold

FINISH: POLISHED

-SIZE: 600X1200MM



























### Newpora Gris

→ FINISH : POLISHED

– SIZE : 600X1200MM













r Dimensiona n stability

















## Ninja Azul

FINISH: POLISHED

-SIZE: 600X1200MM







































#### Nordic Gris

FINISH: POLISHED

→ SIZE: 600X1200MM































### Norway Azul

- FINISH: POLISHED
- SIZE: 600X1200MM











































# Norway Brown

FINISH: POLISHED

-SIZE: 600X1200MM































### Gossy











#### Ocean Sea

FINISH: POLISHED

SIZE: 600X1200MM





















## Gossy



#### Ocean White New

FINISH: POLISHED

→ SIZE: 600X1200MM























### Gossy



#### Onice Brown

- FINISH: POLISHED
- -SIZE: 600X1200MM















































## Glossy





















### Opel Brown

– FINISH : POLISHED

- SIZE : 600X1200MM





















# GOSSY



### Playa White

- FINISH: POLISHED
- SIZE: 600X1200MM































# Pulpís Black

FINISH: POLISHED



























# Pulpís Brown

FINISH: POLISHED