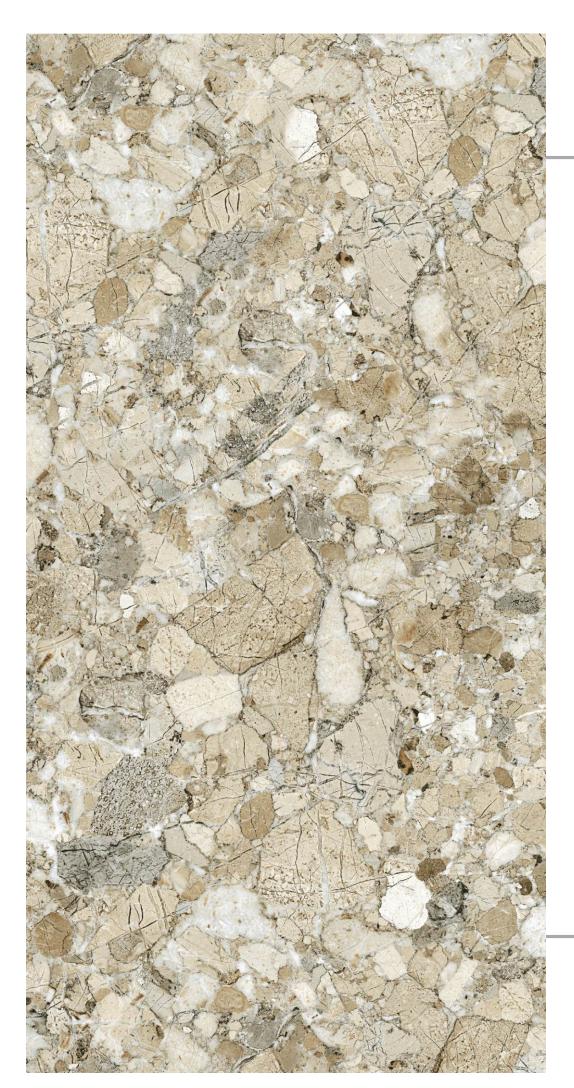

Newpora Gris

→ FINISH : POLISHED

– SIZE : 600X1200MM













r Dimensiona n stability

















## Ninja Azul

FINISH: POLISHED

-SIZE: 600X1200MM







































#### Nordic Gris

FINISH: POLISHED

→ SIZE: 600X1200MM































### Norway Azul

- FINISH: POLISHED
- SIZE: 600X1200MM











































# Norway Brown

FINISH: POLISHED

-SIZE: 600X1200MM































### Gossy











#### Ocean Sea

FINISH: POLISHED

SIZE: 600X1200MM





















## Gossy



#### Ocean White New

FINISH: POLISHED

→ SIZE: 600X1200MM























### Gossy



#### Onice Brown

- FINISH: POLISHED
- -SIZE: 600X1200MM















































## Glossy





















### Opel Brown

– FINISH : POLISHED

- SIZE : 600X1200MM





















# GOSSY



### Playa White

- FINISH: POLISHED
- SIZE: 600X1200MM































# Pulpís Black

FINISH: POLISHED



























# Pulpís Brown

FINISH: POLISHED





































#### Quirky White

- → FINISH : POLISHED
- ─ SIZE : 600X1200MM



















Crazing









### Rain Forest

- FINISH: POLISHED
- → SIZE: 600X1200MM































### Rebera Grafito

FINISH: POLISHED

































### Rossalía Líne

- FINISH : POLISHED
- − SIZE : 600X1200MM

































# Sand Bianco FINISH: POLISHED → SIZE: 600X1200MM

















# Saphire Blue

FINISH: POLISHED



























# Saphíre Coppe