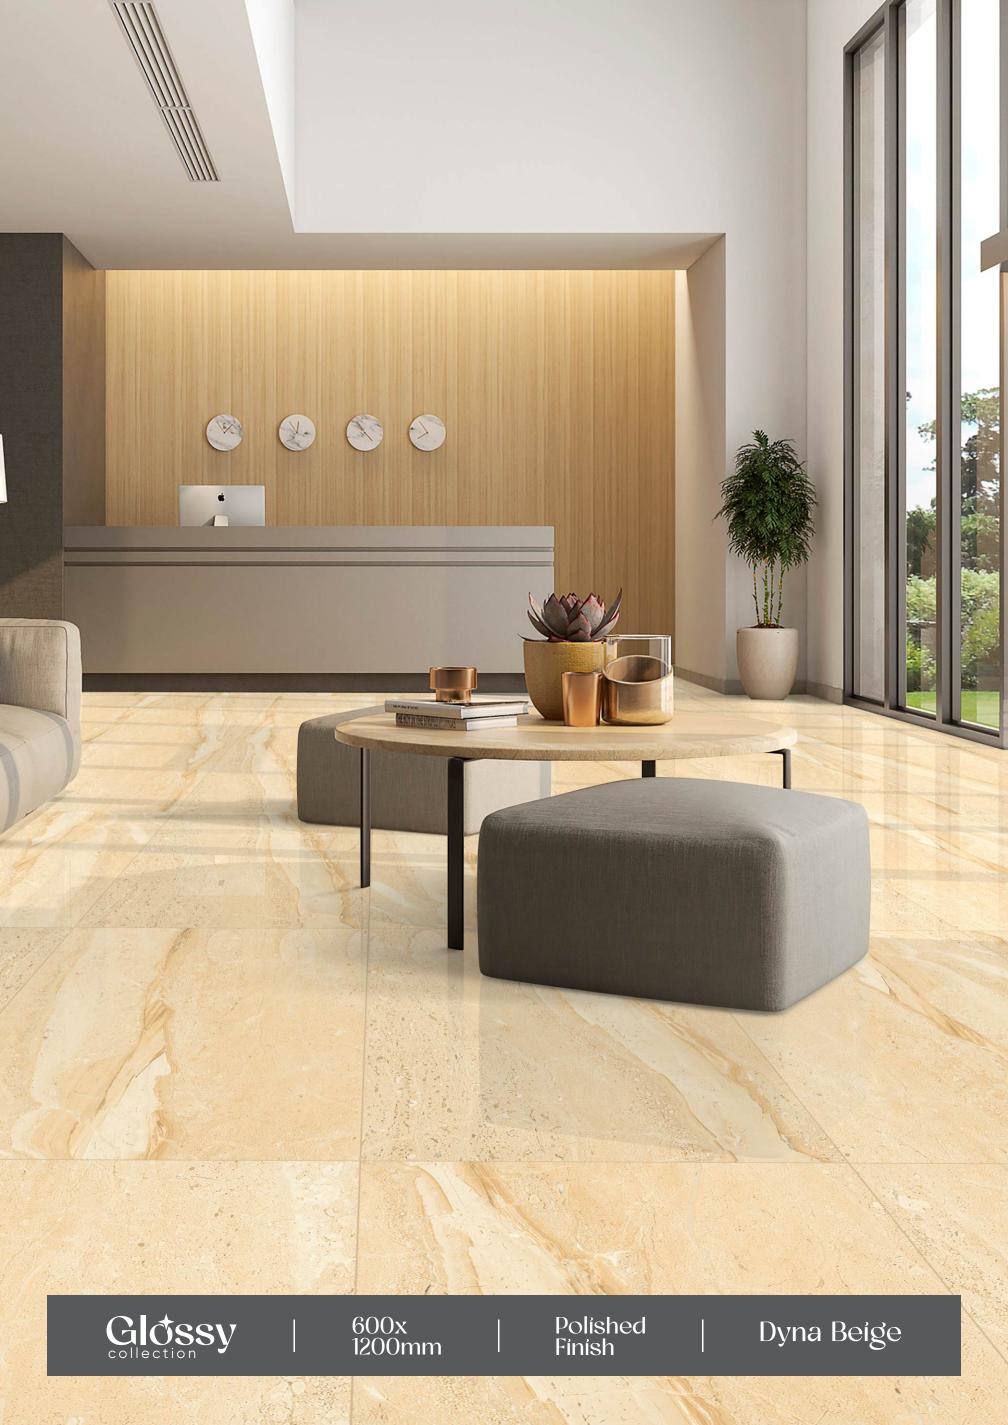

ZE : 600X1200MM



























#### Ciena Bíanco

FINISH: POLISHED

-SIZE: 600X1200MM





























## Gossy



### Classic Satuario

- FINISH: POLISHED
- -SIZE: 600X1200MM



























#### Concrete Grís

FINISH:
POLISHED

- SIZE : 600X1200MM









Low Water Dir Absorption s













# GOSSY



### Dahino Azul

- FINISH: POLISHED
- -SIZE: 600X1200MM

































## Dahino Beige

- FINISH: POLISHED
- SIZE: 600X1200MM































## Gossy



### Dahino Brown

→ FINISH : POLISHED

— SIZE : 600X1200MM



































### Díamond Brown

FINISH: POLISHED

- SIZE: 600X1200MM























## Glossy



## Dyna Beige

- ─ FINISH : POLISHED
- − SIZE : 600X1200MM







































### Emera Onyx Crema

- FINISH: POLISHED
- → SIZE: 600X1200MM































### Emperador Dark

→ FINISH : POLISHED

− SIZE : 600X1200MM



















Crazi













# Gossy



### Fire Line

- → FINISH : POLISHED
- SIZE : 600X1200MM

































## Fusion Grey

FINISH: POLISHED

SIZE: 600X1200MM





























## Galaxy Blue

FINISH: POLISHED

SIZE: 600X1200MM



























## Galaxy Gold

FINISH: POLISHED

→ SIZE: 600X1200MM





















# GOSSY











# Imperial Dyna Beige

FINISH: POLISHED

SIZE: 600X1200MM







































## Kinder Beige

- FINISH: POLISHED
- -SIZE: 600X1200MM





























### Kinder Bianco

- FINISH: POLISHED
- -SIZE: 600X1200MM