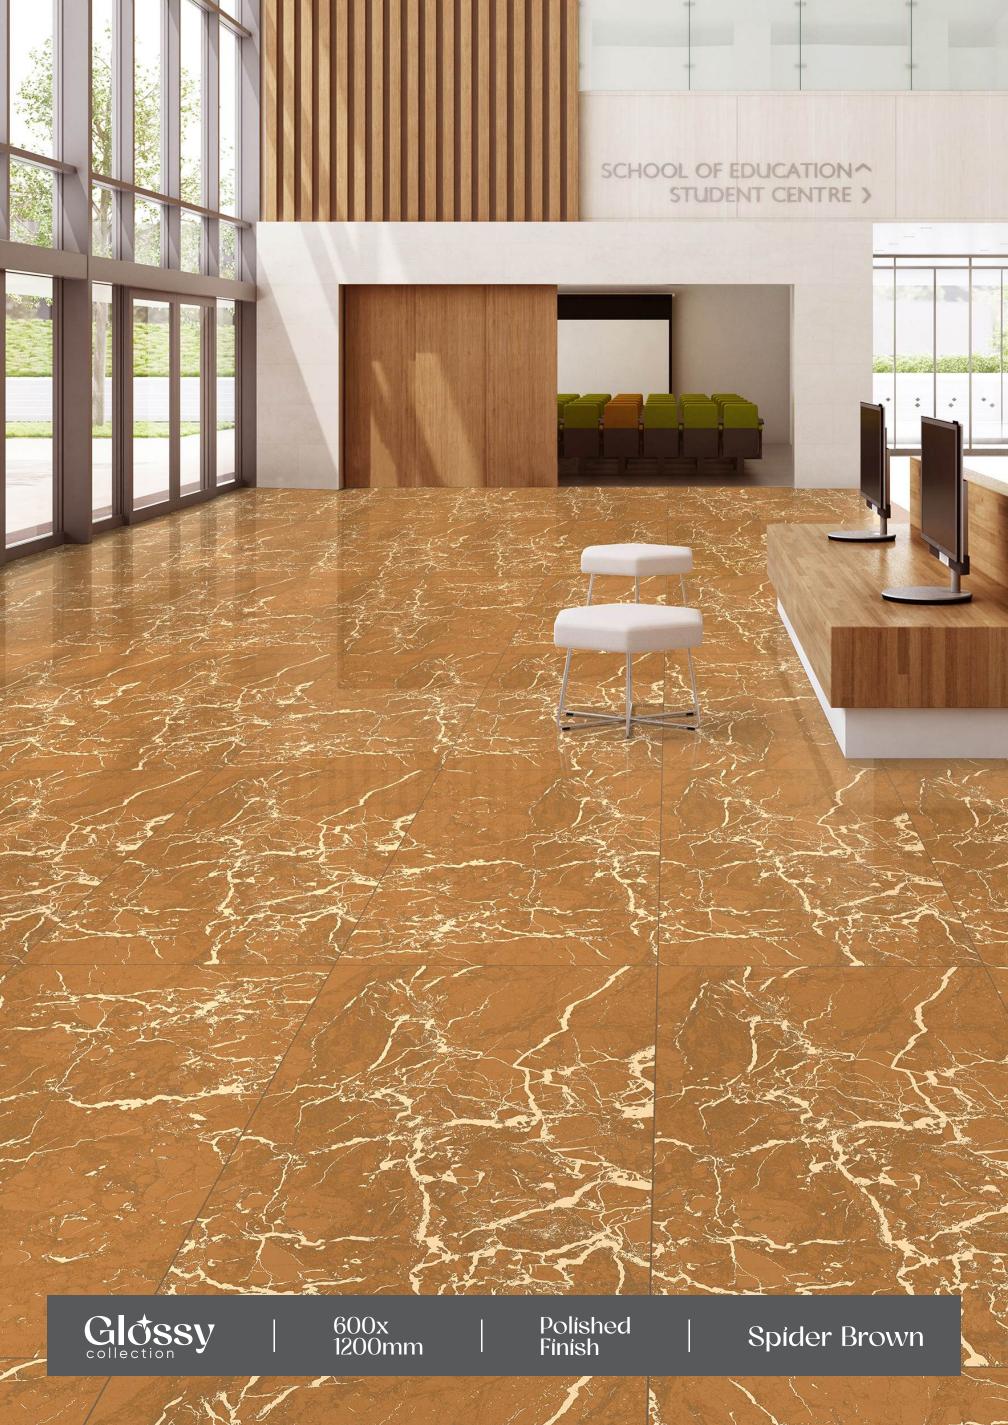

#### Quirky White

- → FINISH : POLISHED
- ─ SIZE : 600X1200MM



















Crazing









### Rain Forest

- FINISH: POLISHED
- → SIZE: 600X1200MM































### Rebera Grafito

FINISH: POLISHED

































### Rossalía Líne

- FINISH : POLISHED
- − SIZE : 600X1200MM

































# Sand Bianco FINISH: POLISHED → SIZE: 600X1200MM

















# Saphire Blue

FINISH: POLISHED



























# Saphíre Copper

FINISH: POLISHED

























## Snow Blue

– FINISH : POLISHED

– SIZE : 600X1200MM



















Easy

Crazing







# Spark Bíanco

- FINISH: POLISHED
- -SIZE: 600X1200MM







































# Spider Brown

FINISH: POLISHED































## Spider White

FINISH: POLISHED

























## Stone Impex

FINISH: POLISHED































600X1200MM

















### Trava Crema

FINISH: POLISHED



































### Urban Marble

FINISH: POLISHED



























### Venus Bianco

- FINISH: POLISHED
- -SIZE: 600X1200MM































# GOSSY

















### Verona Brown

FINISH: POLISHED



























### Vulkan White

FINISH: POLISHED





























### Wiscon Marble

FINISH: POLISHED



















### **SKYTOUCH CERAMIC PVT. LTD.**

Near Pavadiyari Canal, Jetpar Road, At. Shapar, Morbi - 363 642. (Guj.) INDIA

> info@skytouchceramic.com export@skytouchceramic.com

www.skytouchceramic.com