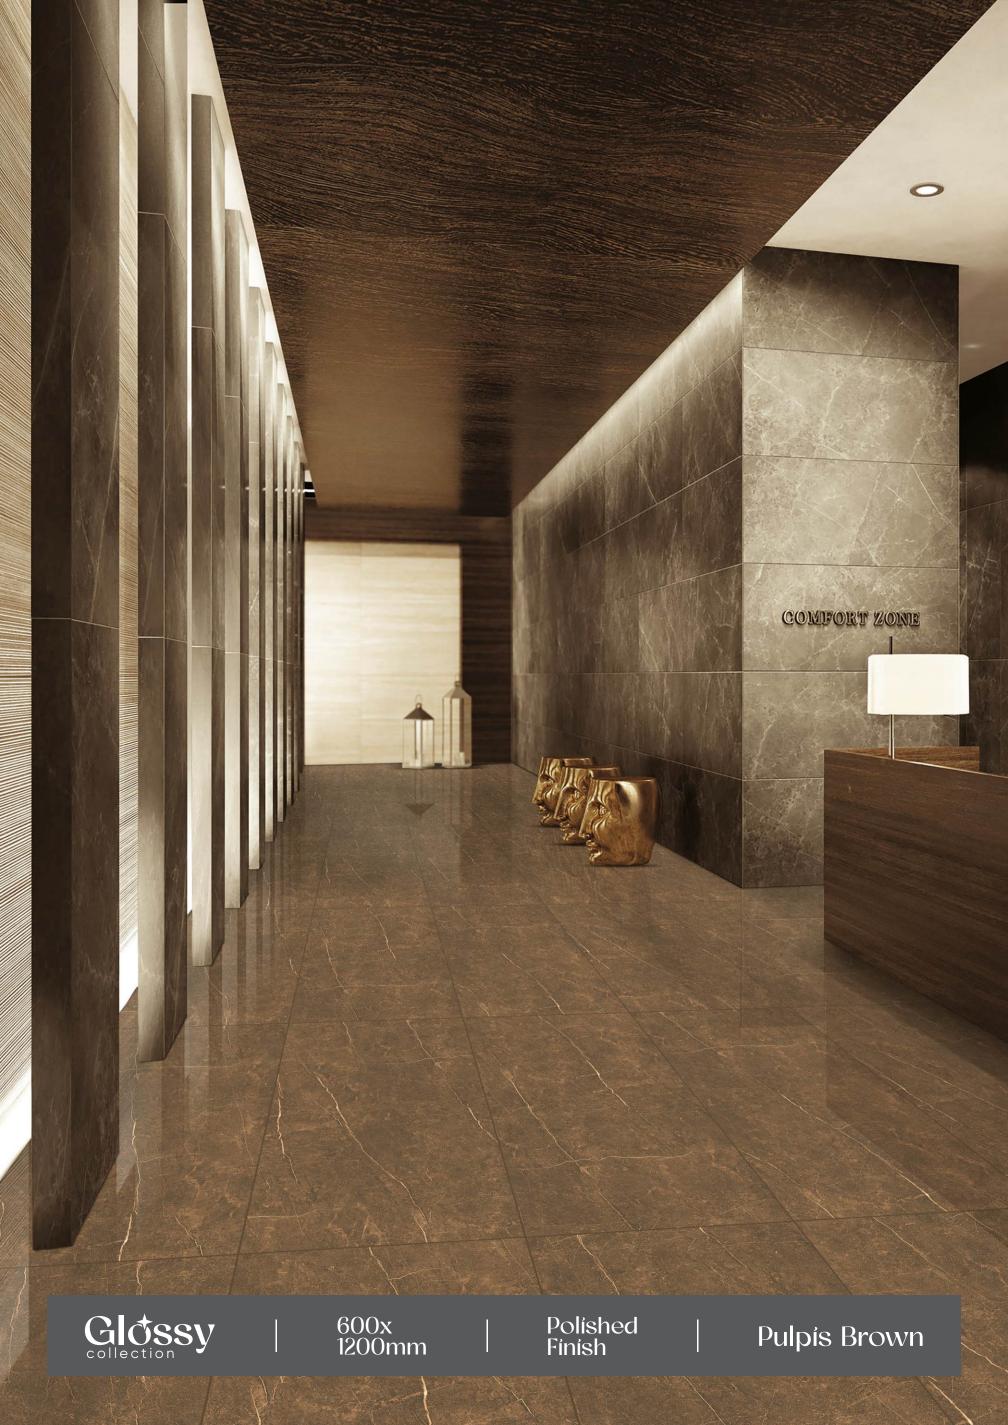

way Azul

- FINISH: POLISHED
- SIZE: 600X1200MM











































# Norway Brown

FINISH: POLISHED

-SIZE: 600X1200MM































### Gossy











#### Ocean Sea

FINISH: POLISHED

SIZE: 600X1200MM





















## Gossy



#### Ocean White New

FINISH: POLISHED

→ SIZE: 600X1200MM























### Gossy



#### Onice Brown

- FINISH: POLISHED
- -SIZE: 600X1200MM















































## Glossy





















### Opel Brown

– FINISH : POLISHED

- SIZE : 600X1200MM





















# GOSSY



### Playa White

- FINISH: POLISHED
- SIZE: 600X1200MM































# Pulpís Black

FINISH: POLISHED



























# Pulpís Brown

FINISH: POLISHED





































#### Quirky White

- → FINISH : POLISHED
- ─ SIZE : 600X1200MM



















Crazing









### Rain Forest

- FINISH: POLISHED
- → SIZE: 600X1200MM































### Rebera Grafito

FINISH: POLISHED

































### Rossalía Líne

- FINISH : POLISHED
- − SIZE : 600X1200MM

































# Sand Bianco FINISH: POLISHED → SIZE: 600X1200MM

















# Saphire Blue

FINISH: POLISHED



























# Saphíre Copper

FINISH: POLISHED

























## Snow Blue

– FINISH : POLISHED

– SIZE : 600X1200MM



















Easy

Crazing







# Spark Bíanco

- FINISH: POLISHED
- -SIZE: 600X1200MM







































# Spider Brown

FINISH: POLISHED