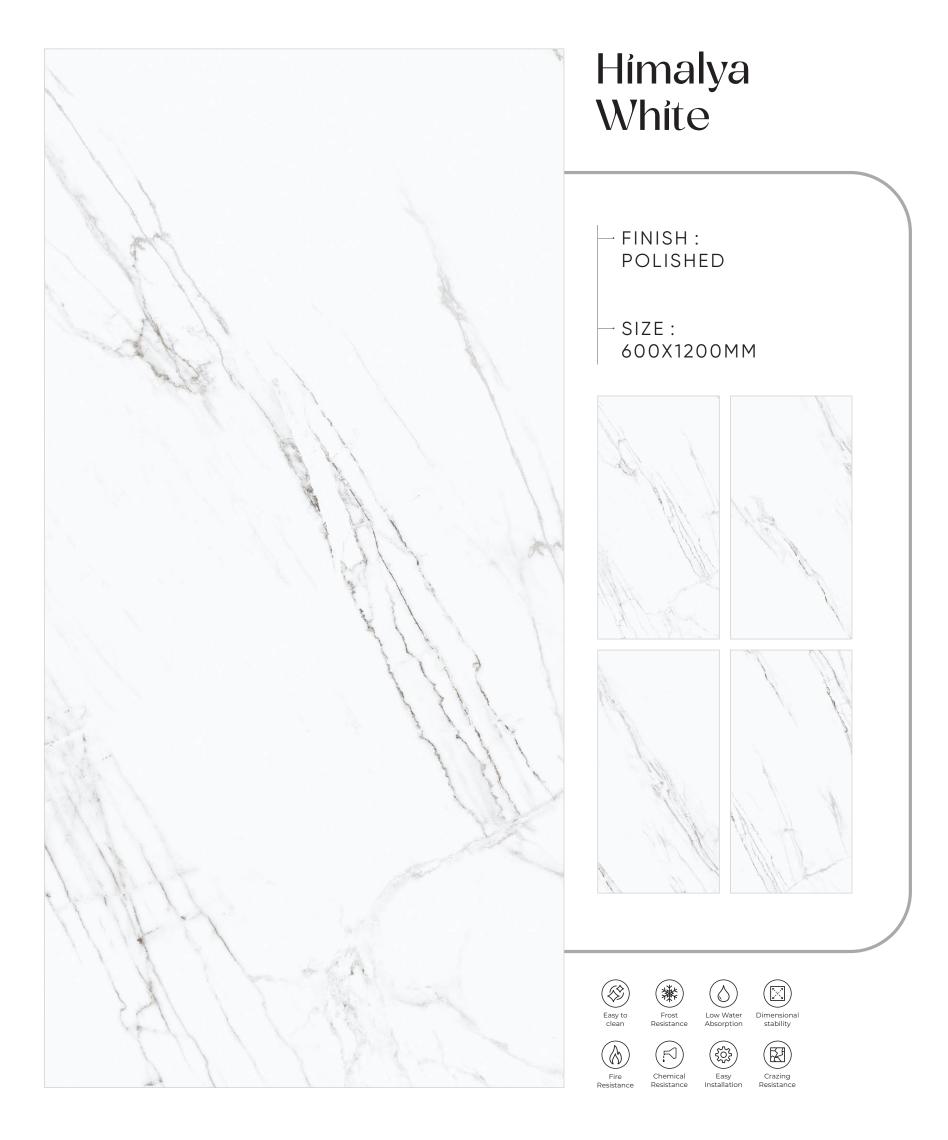

→ FINISH : POLISHED

— SIZE : 600X1200MM



































### Díamond Brown

FINISH: POLISHED

- SIZE: 600X1200MM























## Glossy



## Dyna Beige

- ─ FINISH : POLISHED
- − SIZE : 600X1200MM







































### Emera Onyx Crema

- FINISH: POLISHED
- → SIZE: 600X1200MM































### Emperador Dark

→ FINISH : POLISHED

− SIZE : 600X1200MM



















Crazi













# Gossy



### Fire Line

- → FINISH : POLISHED
- SIZE : 600X1200MM

































## Fusion Grey

FINISH: POLISHED

SIZE: 600X1200MM





























## Galaxy Blue

FINISH: POLISHED

SIZE: 600X1200MM



























## Galaxy Gold

FINISH: POLISHED

→ SIZE: 600X1200MM





















# GOSSY











# Imperial Dyna Beige

FINISH: POLISHED

SIZE: 600X1200MM







































## Kinder Beige

- FINISH: POLISHED
- -SIZE: 600X1200MM





























### Kinder Bianco

- FINISH: POLISHED
- -SIZE: 600X1200MM

































## Lípsa Grafito

FINISH: POLISHED

-SIZE: 600X1200MM



































600x 1200mm Polished Finish

Loiza Satvario







#### Lorenzo Bíanco

– FINISH : POLISHED

− SIZE : 600X1200MM





















Crazing









#### Lorenzo Crema

FINISH: POLISHED

→ SIZE: 600X1200MM



























#### Lorenzo Verde

– FINISH : POLISHED

— SIZE : 600X1200MM





















clean

Easy









### Madrid Brown

FINISH: POLISHED

SIZE: 600X1200MM



























# Manaliya