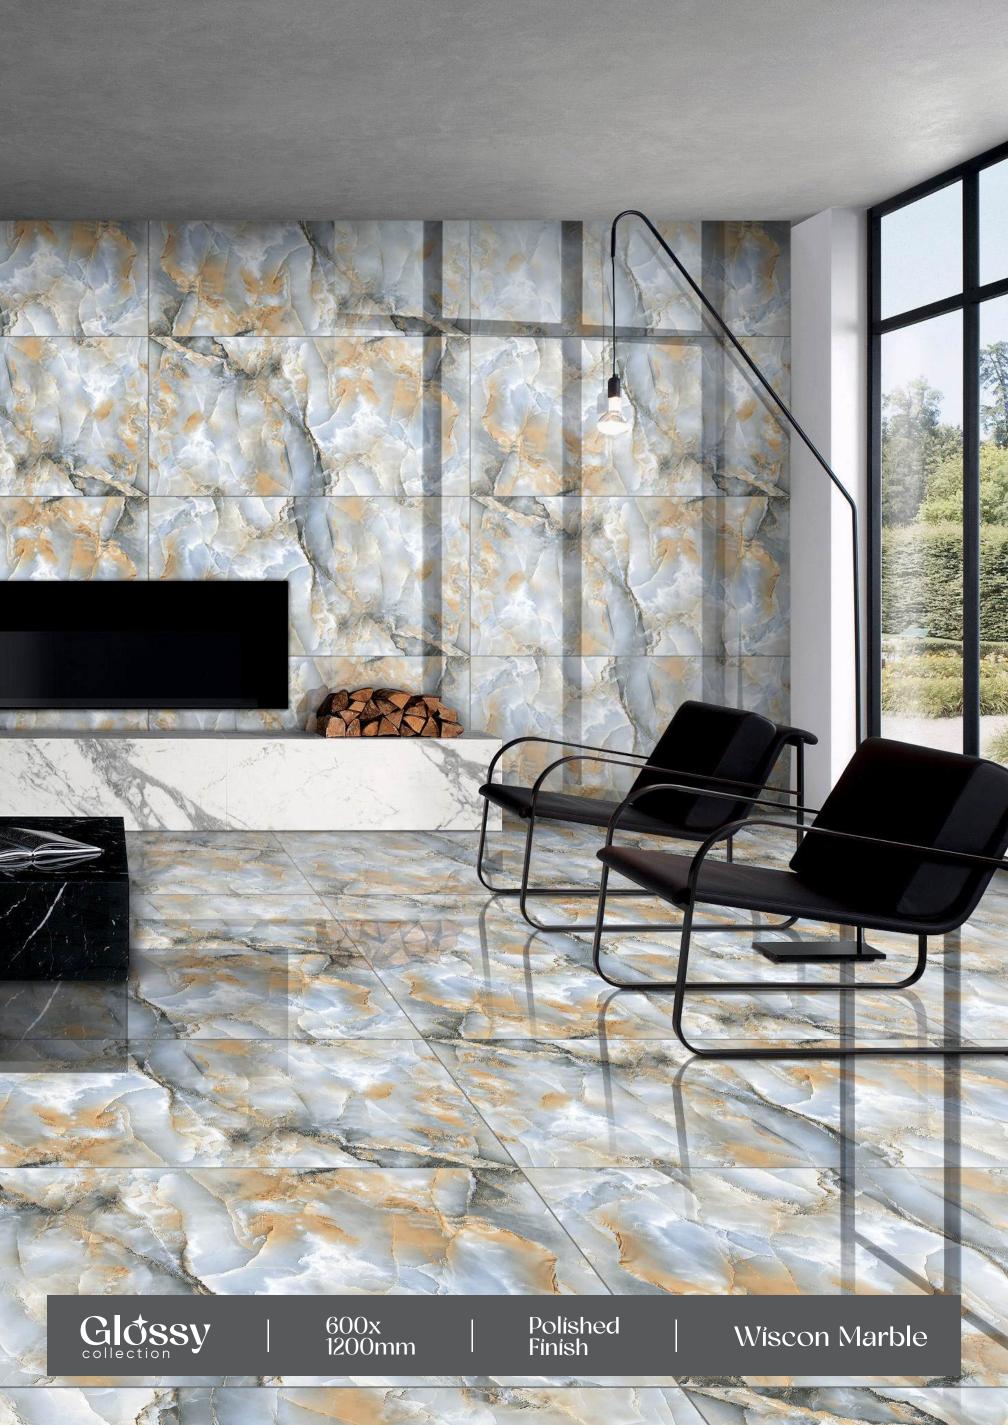

POLISHED

– SIZE : 600X1200MM



















Easy

Crazing







# Spark Bíanco

- FINISH: POLISHED
- -SIZE: 600X1200MM







































# Spider Brown

FINISH: POLISHED































## Spider White

FINISH: POLISHED

























## Stone Impex

FINISH: POLISHED































600X1200MM

















### Trava Crema

FINISH: POLISHED



































### Urban Marble

FINISH: POLISHED



























### Venus Bianco

- FINISH: POLISHED
- -SIZE: 600X1200MM































# GOSSY

















### Verona Brown

FINISH: POLISHED



























### Vulkan White

FINISH: POLISHED





























### Wiscon Marble

FINISH: POLISHED



















### **SKYTOUCH CERAMIC PVT. LTD.**

Near Pavadiyari Canal, Jetpar Road, At. Shapar, Morbi - 363 642. (Guj.) INDIA

> info@skytouchceramic.com export@skytouchceramic.com

www.skytouchceramic.com