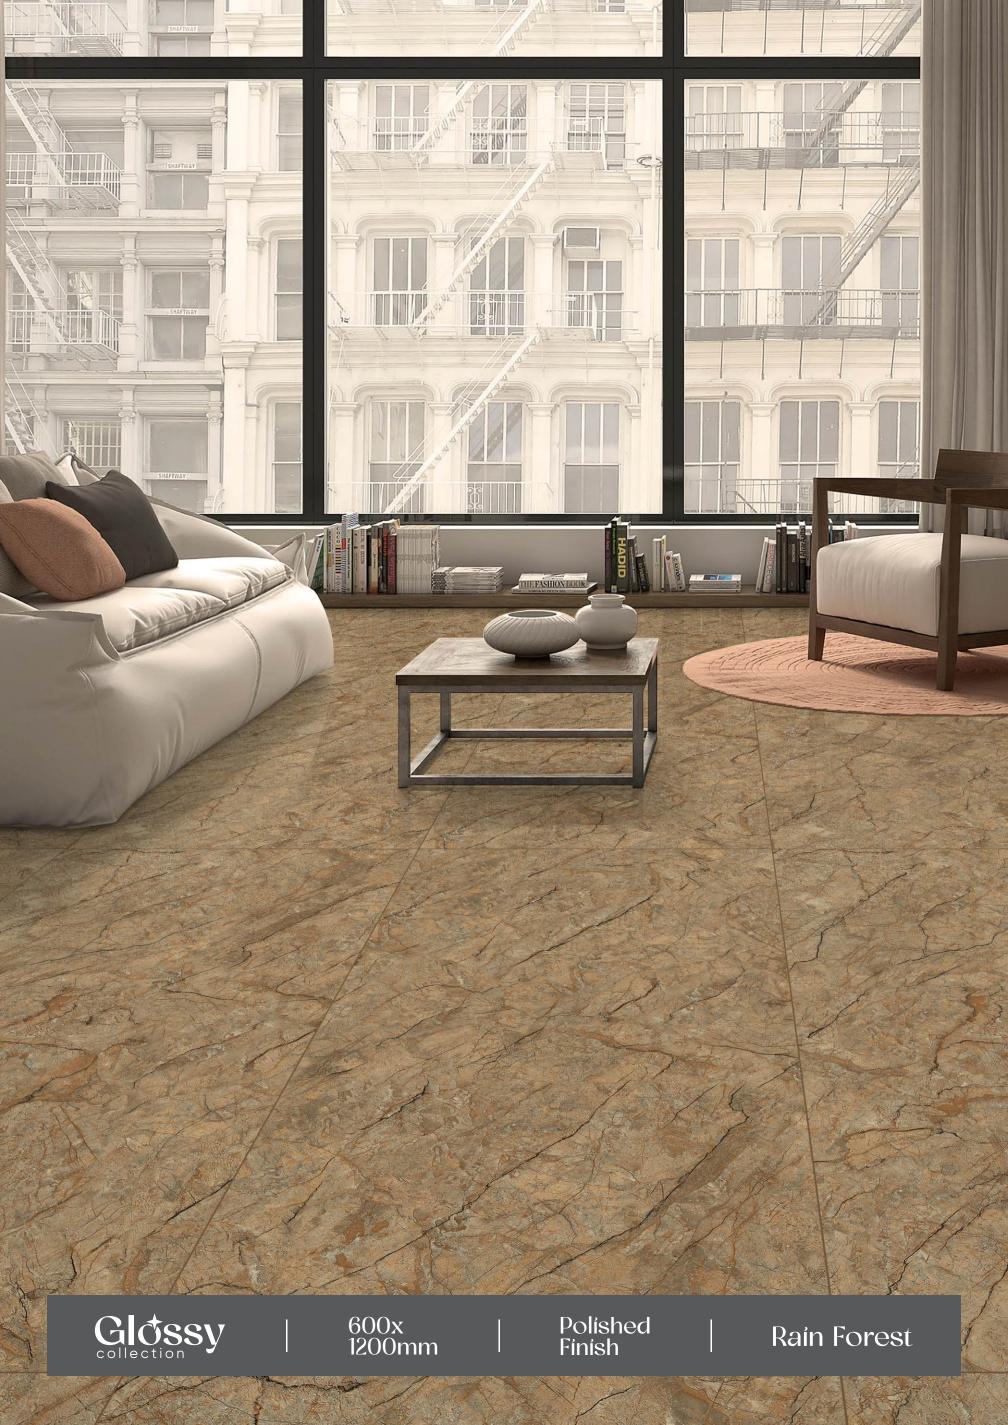

#### Ocean Sea

FINISH: POLISHED

SIZE: 600X1200MM





















## Gossy



#### Ocean White New

FINISH: POLISHED

→ SIZE: 600X1200MM























### Gossy



#### Onice Brown

- FINISH: POLISHED
- -SIZE: 600X1200MM















































## Glossy





















### Opel Brown

– FINISH : POLISHED

- SIZE : 600X1200MM





















# GOSSY



### Playa White

- FINISH: POLISHED
- SIZE: 600X1200MM































# Pulpís Black

FINISH: POLISHED



























# Pulpís Brown

FINISH: POLISHED





































#### Quirky White

- → FINISH : POLISHED
- ─ SIZE : 600X1200MM



















Crazing









### Rain Forest

- FINISH: POLISHED
- → SIZE: 600X1200MM































### Rebera Grafito

FINISH: POLISHED

































### Rossalía Líne

- FINISH : POLISHED
- − SIZE : 600X1200MM

































# Sand Bianco FINISH: POLISHED → SIZE: 600X1200MM

















# Saphire Blue

FINISH: POLISHED



























# Saphíre Copper

FINISH: POLISHED

























## Snow Blue

– FINISH : POLISHED

– SIZE : 600X1200MM



















Easy

Crazing







# Spark Bíanco

- FINISH: POLISHED
- -SIZE: 600X1200MM







































# Spider Brown

FINISH: POLISHED































## Spider White

FINISH: POLISHED

























## Stone Impex

FINISH: POLISHED































600X1200MM

















### Trava Crema

FINISH: POLISHED