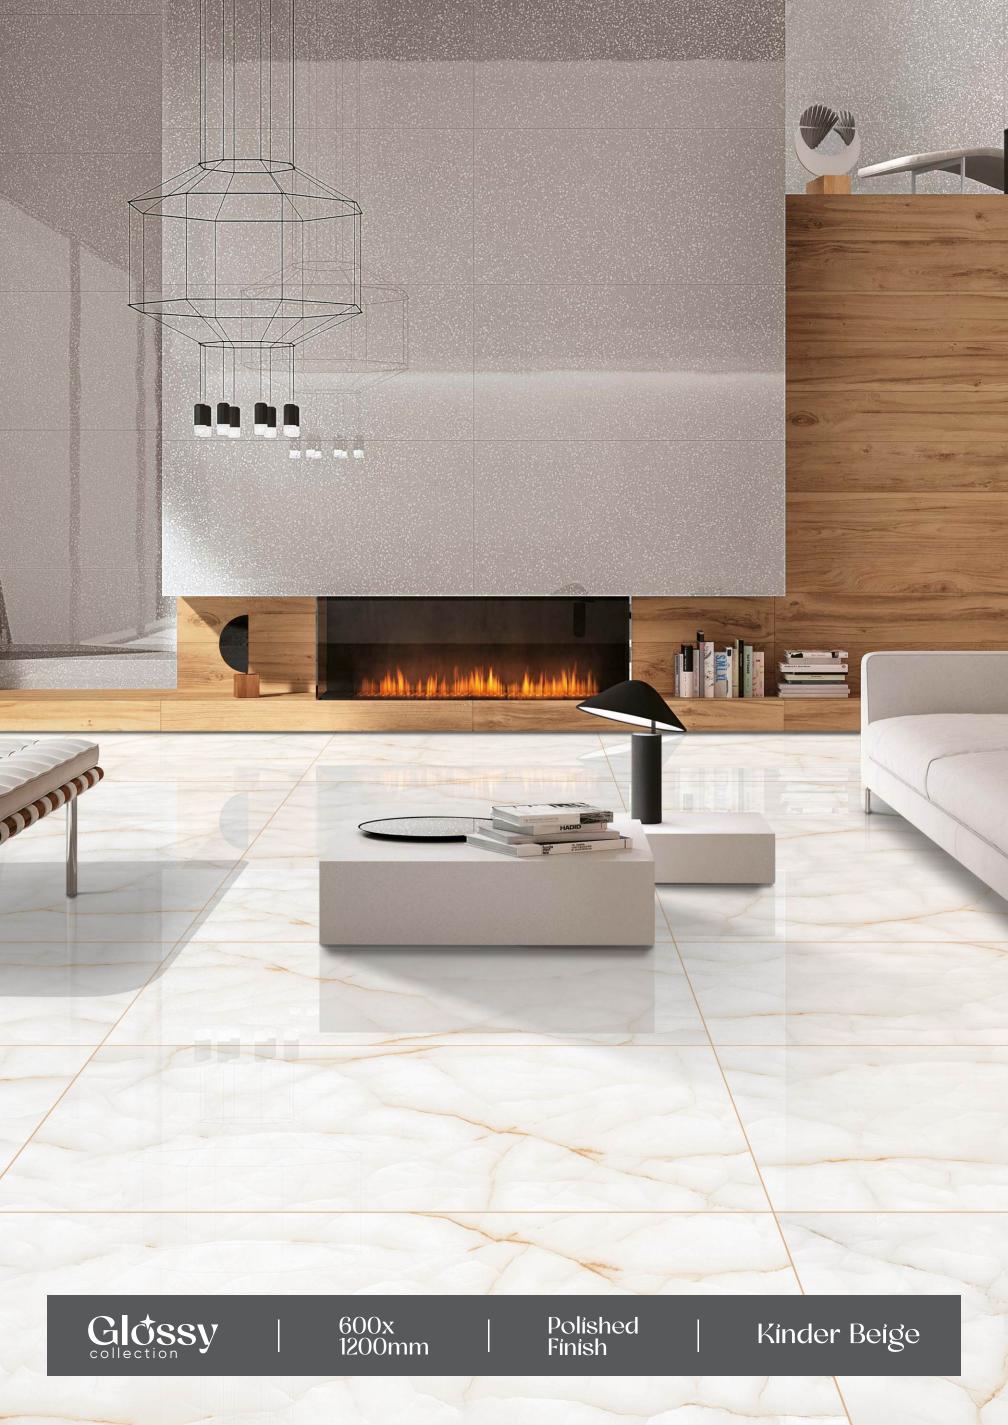

FINISH : POLISHED
- − SIZE : 600X1200MM







































### Emera Onyx Crema

- FINISH: POLISHED
- → SIZE: 600X1200MM































### Emperador Dark

→ FINISH : POLISHED

− SIZE : 600X1200MM



















Crazi













# Gossy



### Fire Line

- → FINISH : POLISHED
- SIZE : 600X1200MM

































## Fusion Grey

FINISH: POLISHED

SIZE: 600X1200MM





























## Galaxy Blue

FINISH: POLISHED

SIZE: 600X1200MM



























## Galaxy Gold

FINISH: POLISHED

→ SIZE: 600X1200MM





















# GOSSY











# Imperial Dyna Beige

FINISH: POLISHED

SIZE: 600X1200MM







































## Kinder Beige

- FINISH: POLISHED
- -SIZE: 600X1200MM





























### Kinder Bianco

- FINISH: POLISHED
- -SIZE: 600X1200MM

































## Lípsa Grafito

FINISH: POLISHED

-SIZE: 600X1200MM



































600x 1200mm Polished Finish

Loiza Satvario







#### Lorenzo Bíanco

– FINISH : POLISHED

− SIZE : 600X1200MM





















Crazing









#### Lorenzo Crema

FINISH: POLISHED

→ SIZE: 600X1200MM



























#### Lorenzo Verde

– FINISH : POLISHED

— SIZE : 600X1200MM





















clean

Easy









### Madrid Brown

FINISH: POLISHED

SIZE: 600X1200MM



























# Manaliya Coffee

FINISH: POLISHED

SIZE: 600X1200MM





























### Mars Image

- FINISH: POLISHED
- -SIZE: 600X1200MM

































#### Mexican Marble

– FI