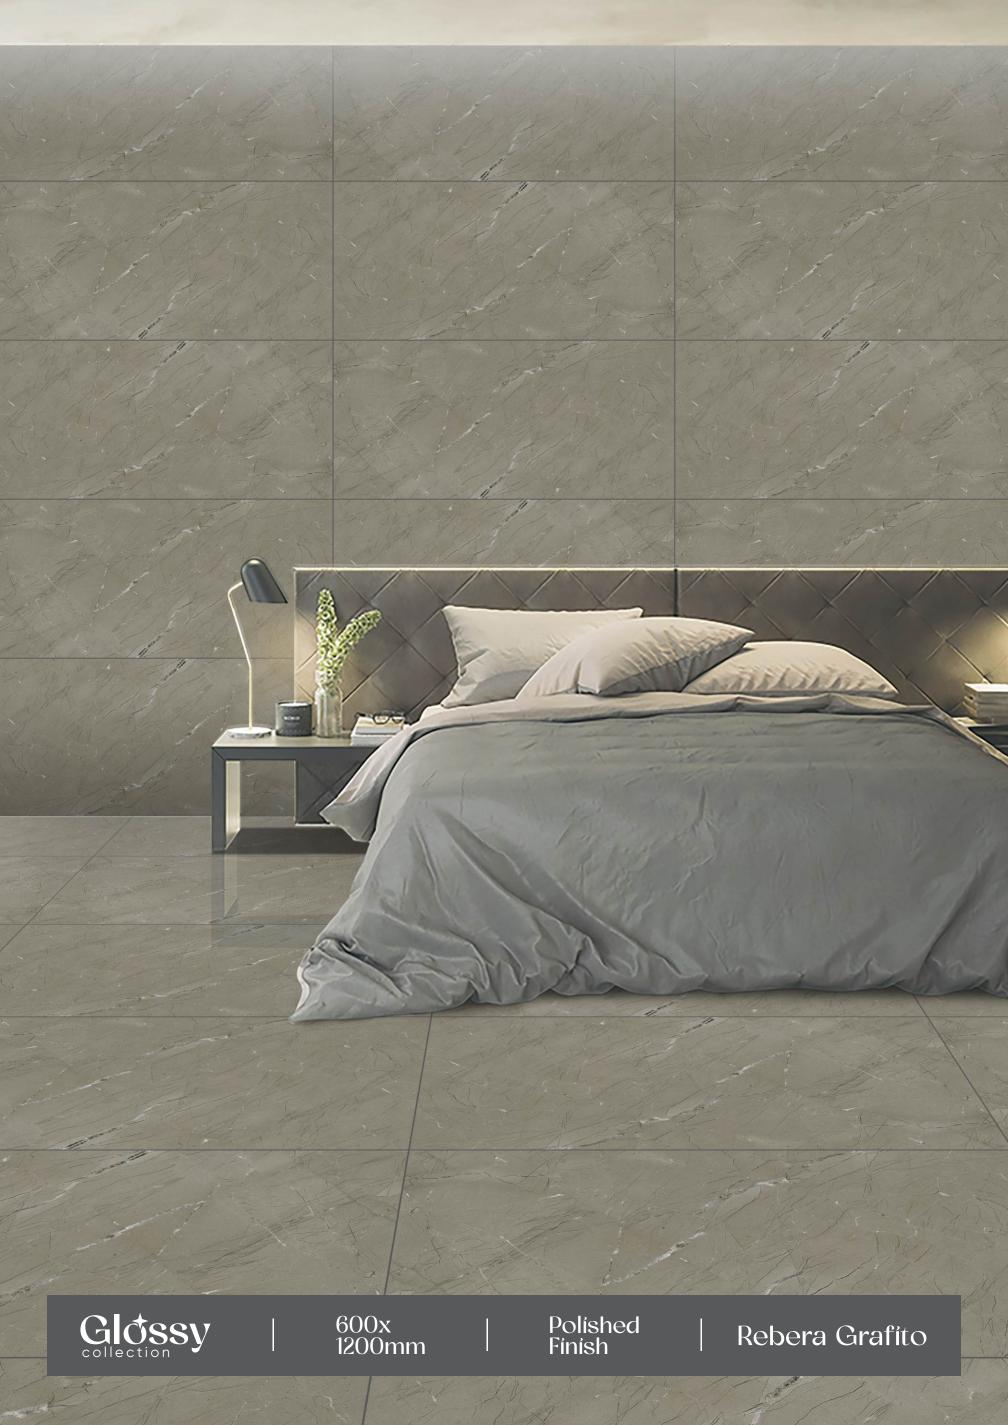

## Gossy



#### Ocean White New

FINISH: POLISHED

→ SIZE: 600X1200MM























### Gossy



#### Onice Brown

- FINISH: POLISHED
- -SIZE: 600X1200MM















































## Glossy





















### Opel Brown

– FINISH : POLISHED

- SIZE : 600X1200MM





















# GOSSY



### Playa White

- FINISH: POLISHED
- SIZE: 600X1200MM































# Pulpís Black

FINISH: POLISHED



























# Pulpís Brown

FINISH: POLISHED





































#### Quirky White

- → FINISH : POLISHED
- ─ SIZE : 600X1200MM



















Crazing









### Rain Forest

- FINISH: POLISHED
- → SIZE: 600X1200MM































### Rebera Grafito

FINISH: POLISHED

































### Rossalía Líne

- FINISH : POLISHED
- − SIZE : 600X1200MM

































# Sand Bianco FINISH: POLISHED → SIZE: 600X1200MM

















# Saphire Blue

FINISH: POLISHED



























# Saphíre Copper

FINISH: POLISHED

























## Snow Blue

– FINISH : POLISHED

– SIZE : 600X1200MM



















Easy

Crazing







# Spark Bíanco

- FINISH: POLISHED
- -SIZE: 600X1200MM







































# Spider Brown

FINISH: POLISHED































## Spider White

FINISH: POLISHED

























## Stone Impex

FINISH: POLISHED































600X1200MM

















### Trava Crema

FINISH: POLISHED



































### Urban Marble

FINISH: POLISHED