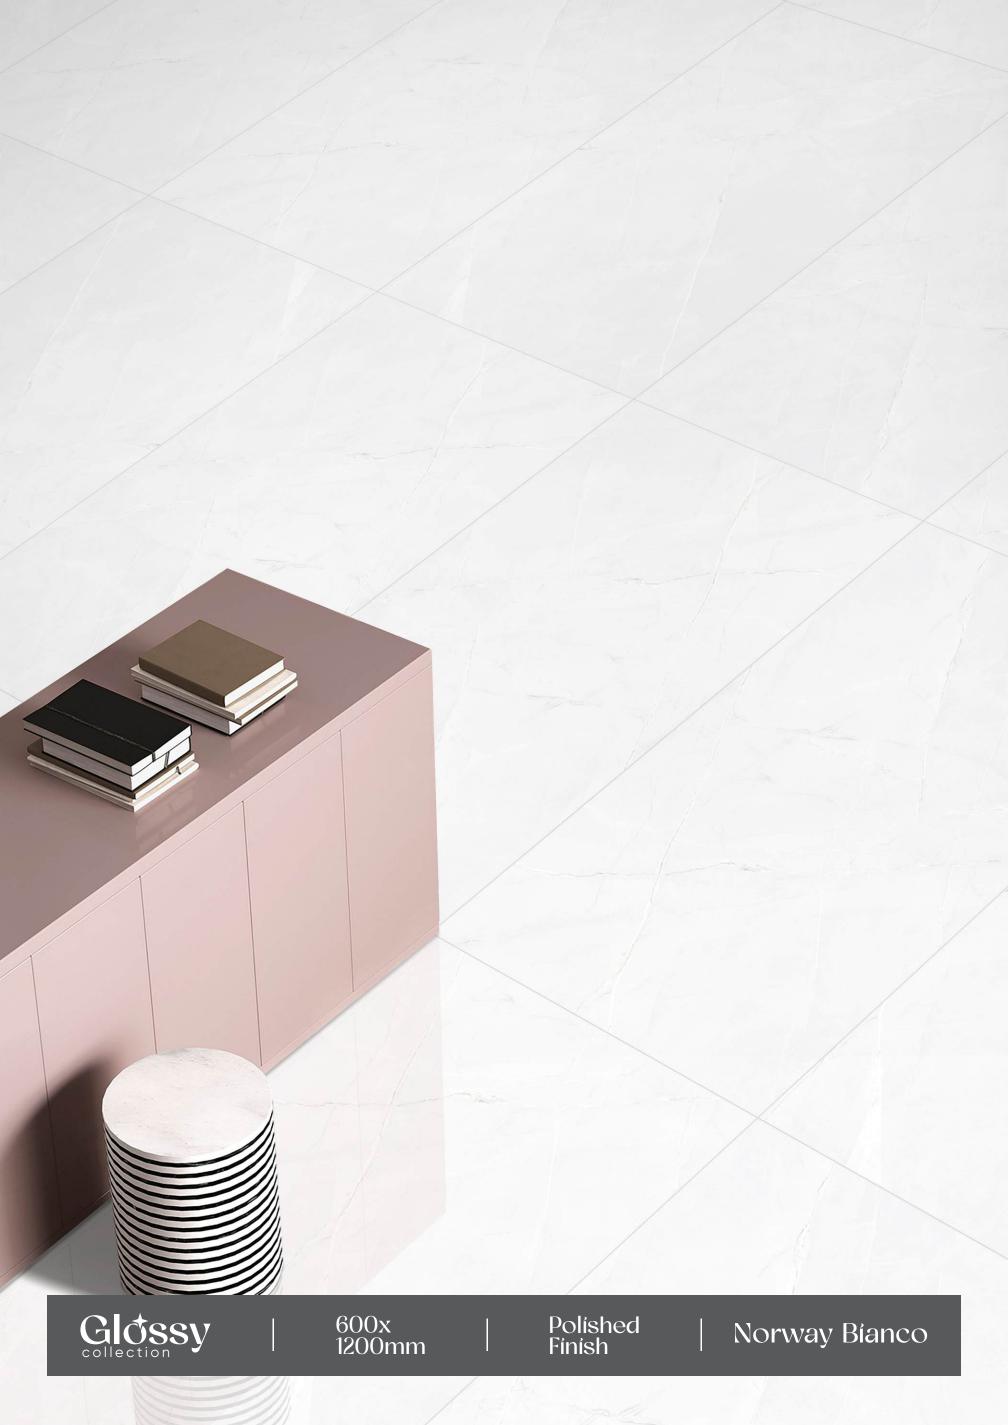

00MM

























#### Miracle Marble

- FINISH: POLISHED
- → SIZE: 600X1200MM

































### Montero Blue

FINISH: POLISHED

→ SIZE: 600X1200MM





































## GOSSY



















### Newpora Beige

– FINISH : POLISHED

- SIZE : 600X1200MM

























# GOSSY



## Newpora Gold

FINISH: POLISHED

-SIZE: 600X1200MM



























### Newpora Gris

→ FINISH : POLISHED

– SIZE : 600X1200MM













r Dimensiona n stability

















## Ninja Azul

FINISH: POLISHED

-SIZE: 600X1200MM







































#### Nordic Gris

FINISH: POLISHED

→ SIZE: 600X1200MM































### Norway Azul

- FINISH: POLISHED
- SIZE: 600X1200MM











































# Norway Brown

FINISH: POLISHED

-SIZE: 600X1200MM































### Gossy











#### Ocean Sea

FINISH: POLISHED

SIZE: 600X1200MM





















## Gossy



#### Ocean White New

FINISH: POLISHED

→ SIZE: 600X1200MM























### Gossy



#### Onice Brown

- FINISH: POLISHED
- -SIZE: 600X1200MM















































## Glossy





















### Opel Brown

– FINISH : POLISHED

- SIZE : 600X1200MM





















# GOSSY



### Playa White

- FINISH: POLISHED
- SIZE: 600X1200MM































# Pulpís Black

FINISH: POLISHED



























# Pulpís Brown

FINISH: POLISHED





































#### Quirky White

- → FINISH : POLISHED
- ─ SIZE : 600X1200MM