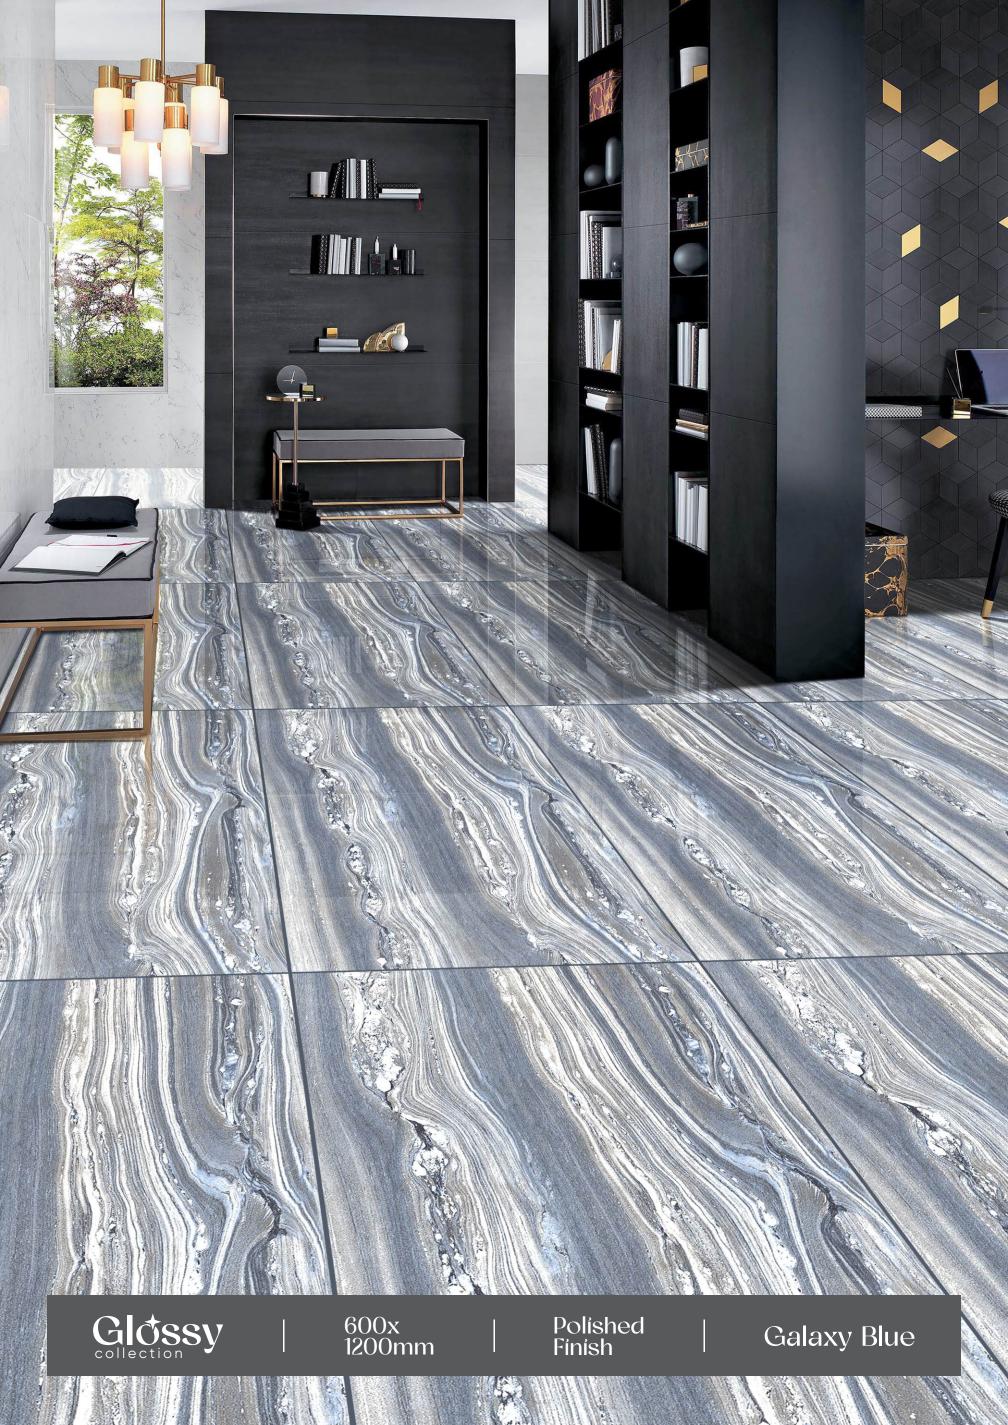

: POLISHED
- SIZE: 600X1200MM































## Gossy



### Dahino Brown

→ FINISH : POLISHED

— SIZE : 600X1200MM



































### Díamond Brown

FINISH: POLISHED

- SIZE: 600X1200MM























## Glossy



## Dyna Beige

- ─ FINISH : POLISHED
- − SIZE : 600X1200MM







































### Emera Onyx Crema

- FINISH: POLISHED
- → SIZE: 600X1200MM































### Emperador Dark

→ FINISH : POLISHED

− SIZE : 600X1200MM



















Crazi













# Gossy



### Fire Line

- → FINISH : POLISHED
- SIZE : 600X1200MM

































## Fusion Grey

FINISH: POLISHED

SIZE: 600X1200MM





























## Galaxy Blue

FINISH: POLISHED

SIZE: 600X1200MM



























## Galaxy Gold

FINISH: POLISHED

→ SIZE: 600X1200MM





















# GOSSY











# Imperial Dyna Beige

FINISH: POLISHED

SIZE: 600X1200MM







































## Kinder Beige

- FINISH: POLISHED
- -SIZE: 600X1200MM





























### Kinder Bianco

- FINISH: POLISHED
- -SIZE: 600X1200MM

































## Lípsa Grafito

FINISH: POLISHED

-SIZE: 600X1200MM



































600x 1200mm Polished Finish

Loiza Satvario







#### Lorenzo Bíanco

– FINISH : POLISHED

− SIZE : 600X1200MM





















Crazing









#### Lorenzo Crema

FINISH: POLISHED

→ SIZE: 600X1200MM



























#### Lorenzo Verde

– FINISH : POLISHED

— SIZE : 600X1200MM





















clean

Easy