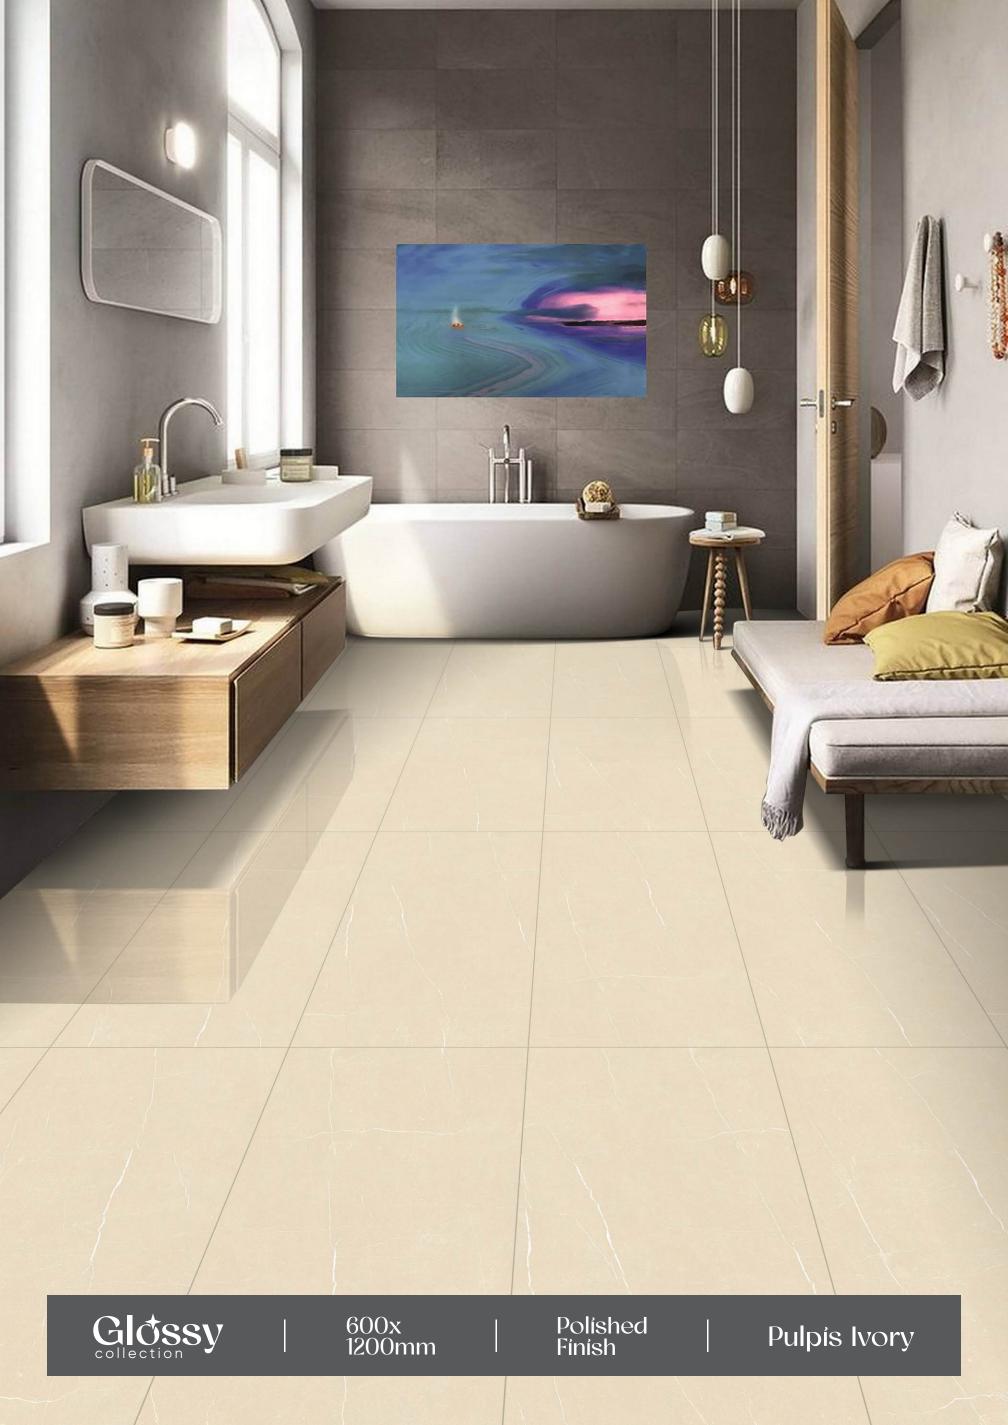

- FINISH: POLISHED
- SIZE: 600X1200MM











































# Norway Brown

FINISH: POLISHED

-SIZE: 600X1200MM































### Gossy











#### Ocean Sea

FINISH: POLISHED

SIZE: 600X1200MM





















## Gossy



#### Ocean White New

FINISH: POLISHED

→ SIZE: 600X1200MM























### Gossy



#### Onice Brown

- FINISH: POLISHED
- -SIZE: 600X1200MM















































## Glossy





















### Opel Brown

– FINISH : POLISHED

- SIZE : 600X1200MM





















# GOSSY



### Playa White

- FINISH: POLISHED
- SIZE: 600X1200MM































# Pulpís Black

FINISH: POLISHED



























# Pulpís Brown

FINISH: POLISHED





































#### Quirky White

- → FINISH : POLISHED
- ─ SIZE : 600X1200MM



















Crazing









### Rain Forest

- FINISH: POLISHED
- → SIZE: 600X1200MM































### Rebera Grafito

FINISH: POLISHED

































### Rossalía Líne

- FINISH : POLISHED
- − SIZE : 600X1200MM

































# Sand Bianco FINISH: POLISHED → SIZE: 600X1200MM

















# Saphire Blue

FINISH: POLISHED



























# Saphíre Copper

FINISH: POLISHED

























## Snow Blue

– FINISH : POLISHED

– SIZE : 600X1200MM



















Easy

Crazing







# Spark Bíanco

- FINISH: POLISHED
- -SIZE: 600X1200MM







































# Spider Brown

FINISH: POLISHED































##