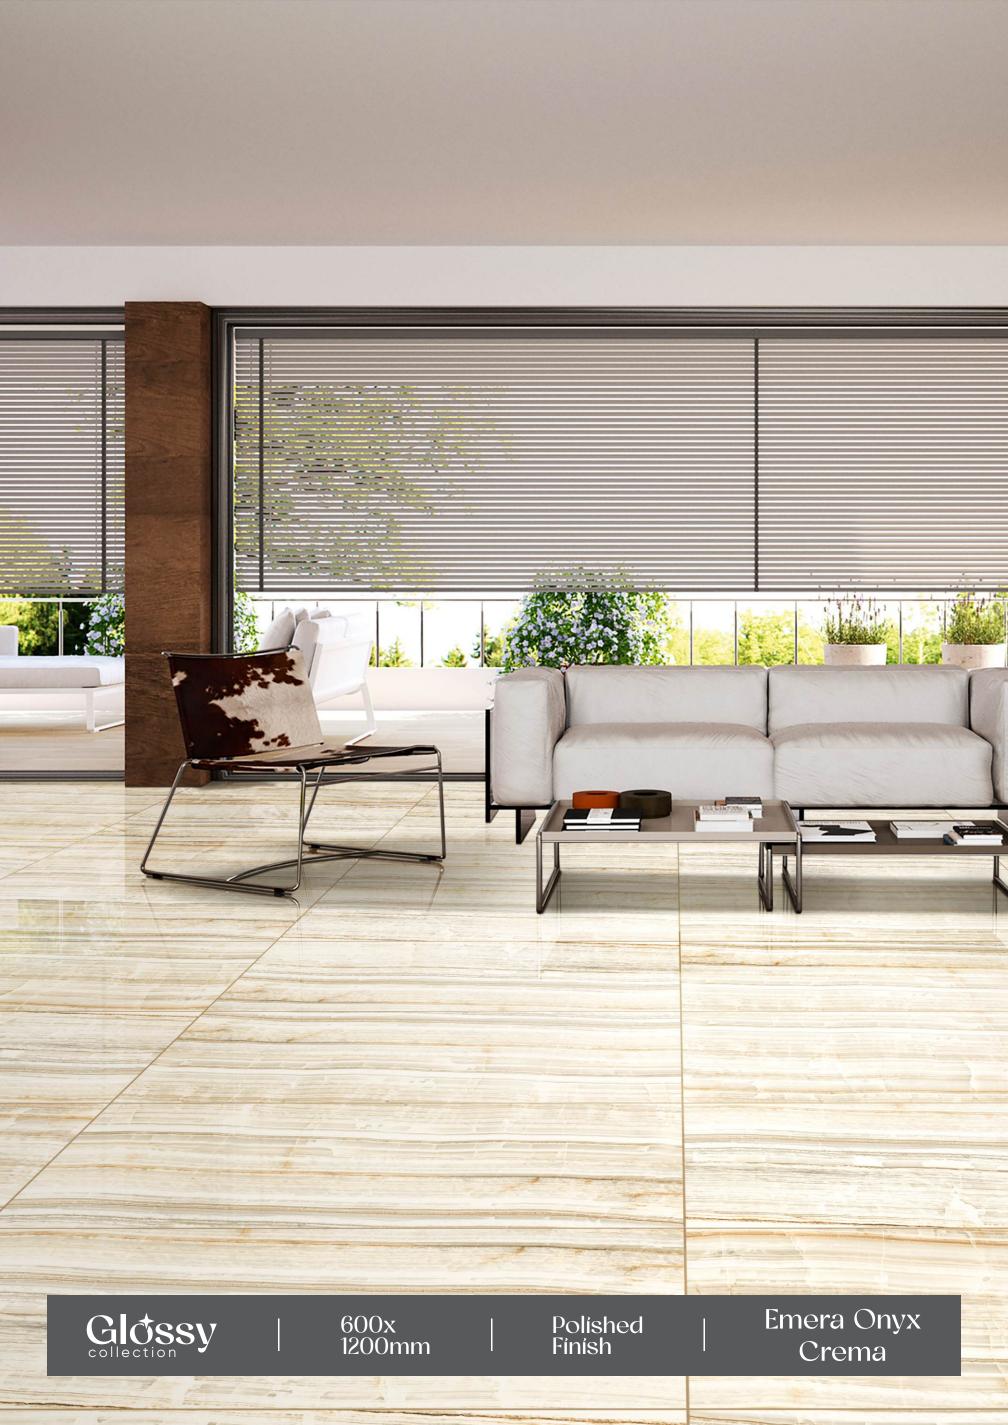

## Gossy



### Classic Satuario

- FINISH: POLISHED
- -SIZE: 600X1200MM



























#### Concrete Grís

FINISH:
POLISHED

- SIZE : 600X1200MM









Low Water Dir Absorption s













# GOSSY



### Dahino Azul

- FINISH: POLISHED
- -SIZE: 600X1200MM

































## Dahino Beige

- FINISH: POLISHED
- SIZE: 600X1200MM































## Gossy



### Dahino Brown

→ FINISH : POLISHED

— SIZE : 600X1200MM



































### Díamond Brown

FINISH: POLISHED

- SIZE: 600X1200MM























## Glossy



## Dyna Beige

- ─ FINISH : POLISHED
- − SIZE : 600X1200MM







































### Emera Onyx Crema

- FINISH: POLISHED
- → SIZE: 600X1200MM































### Emperador Dark

→ FINISH : POLISHED

− SIZE : 600X1200MM



















Crazi













# Gossy



### Fire Line

- → FINISH : POLISHED
- SIZE : 600X1200MM

































## Fusion Grey

FINISH: POLISHED

SIZE: 600X1200MM





























## Galaxy Blue

FINISH: POLISHED

SIZE: 600X1200MM



























## Galaxy Gold

FINISH: POLISHED

→ SIZE: 600X1200MM





















# GOSSY











# Imperial Dyna Beige

FINISH: POLISHED

SIZE: 600X1200MM







































## Kinder Beige

- FINISH: POLISHED
- -SIZE: 600X1200MM





























### Kinder Bianco

- FINISH: POLISHED
- -SIZE: 600X1200MM

































## Lípsa Grafito

FINISH: POLISHED

-SIZE: 600X1200MM