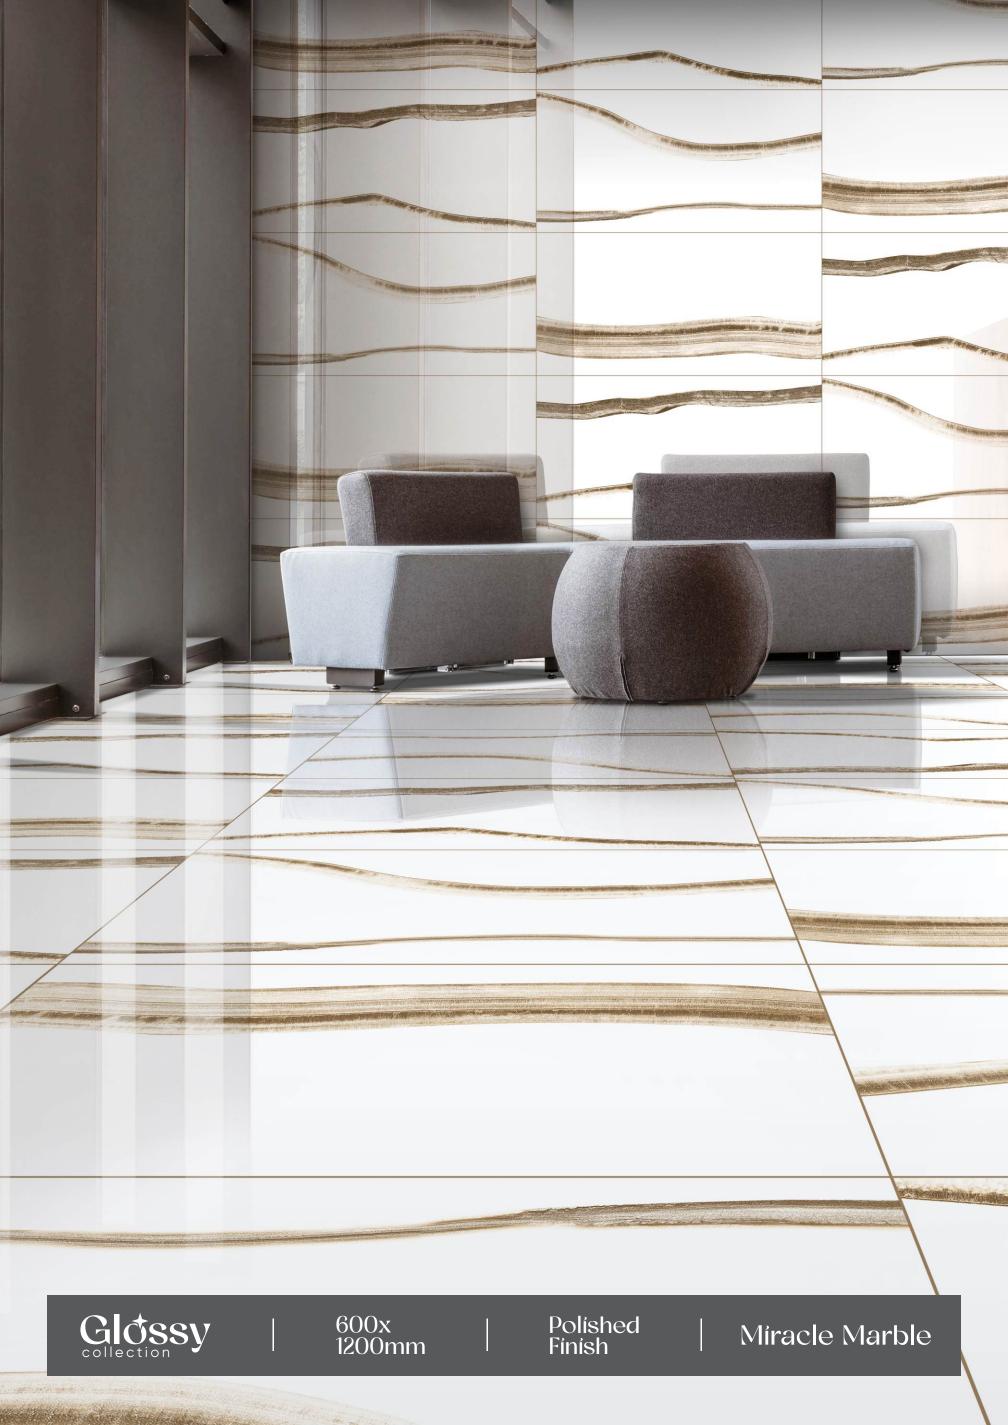

orenzo Crema

FINISH: POLISHED

→ SIZE: 600X1200MM



























#### Lorenzo Verde

– FINISH : POLISHED

— SIZE : 600X1200MM





















clean

Easy









### Madrid Brown

FINISH: POLISHED

SIZE: 600X1200MM



























# Manaliya Coffee

FINISH: POLISHED

SIZE: 600X1200MM





























### Mars Image

- FINISH: POLISHED
- -SIZE: 600X1200MM

































#### Mexican Marble

– FINISH : POLISHED

— SIZE : 600X1200MM















Water Dimension

















### Mílano Crema

→ FINISH : POLISHED

- SIZE : 600X1200MM



















Crazing









## Milano Grey

FINISH: POLISHED

-SIZE: 600X1200MM

























#### Miracle Marble

- FINISH: POLISHED
- → SIZE: 600X1200MM

































### Montero Blue

FINISH: POLISHED

→ SIZE: 600X1200MM





































## GOSSY



















### Newpora Beige

– FINISH : POLISHED

- SIZE : 600X1200MM

























# GOSSY



## Newpora Gold

FINISH: POLISHED

-SIZE: 600X1200MM



























### Newpora Gris

→ FINISH : POLISHED

– SIZE : 600X1200MM













r Dimensiona n stability

















## Ninja Azul

FINISH: POLISHED

-SIZE: 600X1200MM







































#### Nordic Gris

FINISH: POLISHED

→ SIZE: 600X1200MM































### Norway Azul

- FINISH: POLISHED
- SIZE: 600X1200MM











































# Norway Brown

FINISH: POLISHED

-SIZE: 600X1200MM































### Gossy











####