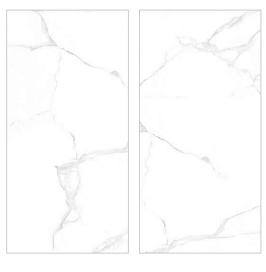

H: POLISHED



























# Pulpís Brown

FINISH: POLISHED





































#### Quirky White

- → FINISH : POLISHED
- ─ SIZE : 600X1200MM



















Crazing









### Rain Forest

- FINISH: POLISHED
- → SIZE: 600X1200MM































### Rebera Grafito

FINISH: POLISHED

































### Rossalía Líne

- FINISH : POLISHED
- − SIZE : 600X1200MM

































# Sand Bianco FINISH: POLISHED → SIZE: 600X1200MM

















# Saphire Blue

FINISH: POLISHED



























# Saphíre Copper

FINISH: POLISHED

























## Snow Blue

– FINISH : POLISHED

– SIZE : 600X1200MM



















Easy

Crazing







# Spark Bíanco

- FINISH: POLISHED
- -SIZE: 600X1200MM







































# Spider Brown

FINISH: POLISHED































## Spider White

FINISH: POLISHED

























## Stone Impex

FINISH: POLISHED































600X1200MM

















### Trava Crema

FINISH: POLISHED



































### Urban Marble

FINISH: POLISHED



























### Venus Bianco

- FINISH: POLISHED
- -SIZE: 600X1200MM































# GOSSY

















### Verona Brown

FINISH: POLISHED



























### Vulkan White

FINISH: POLISHED





























### Wiscon Marble

FINISH: POLISHED



















### **SKYTOUCH CERAMIC PVT. LTD.**

Near Pavadiyari Canal, Jetpar Road, At. Shapar, Morbi - 363 642. (Guj.) INDIA

> info@sk