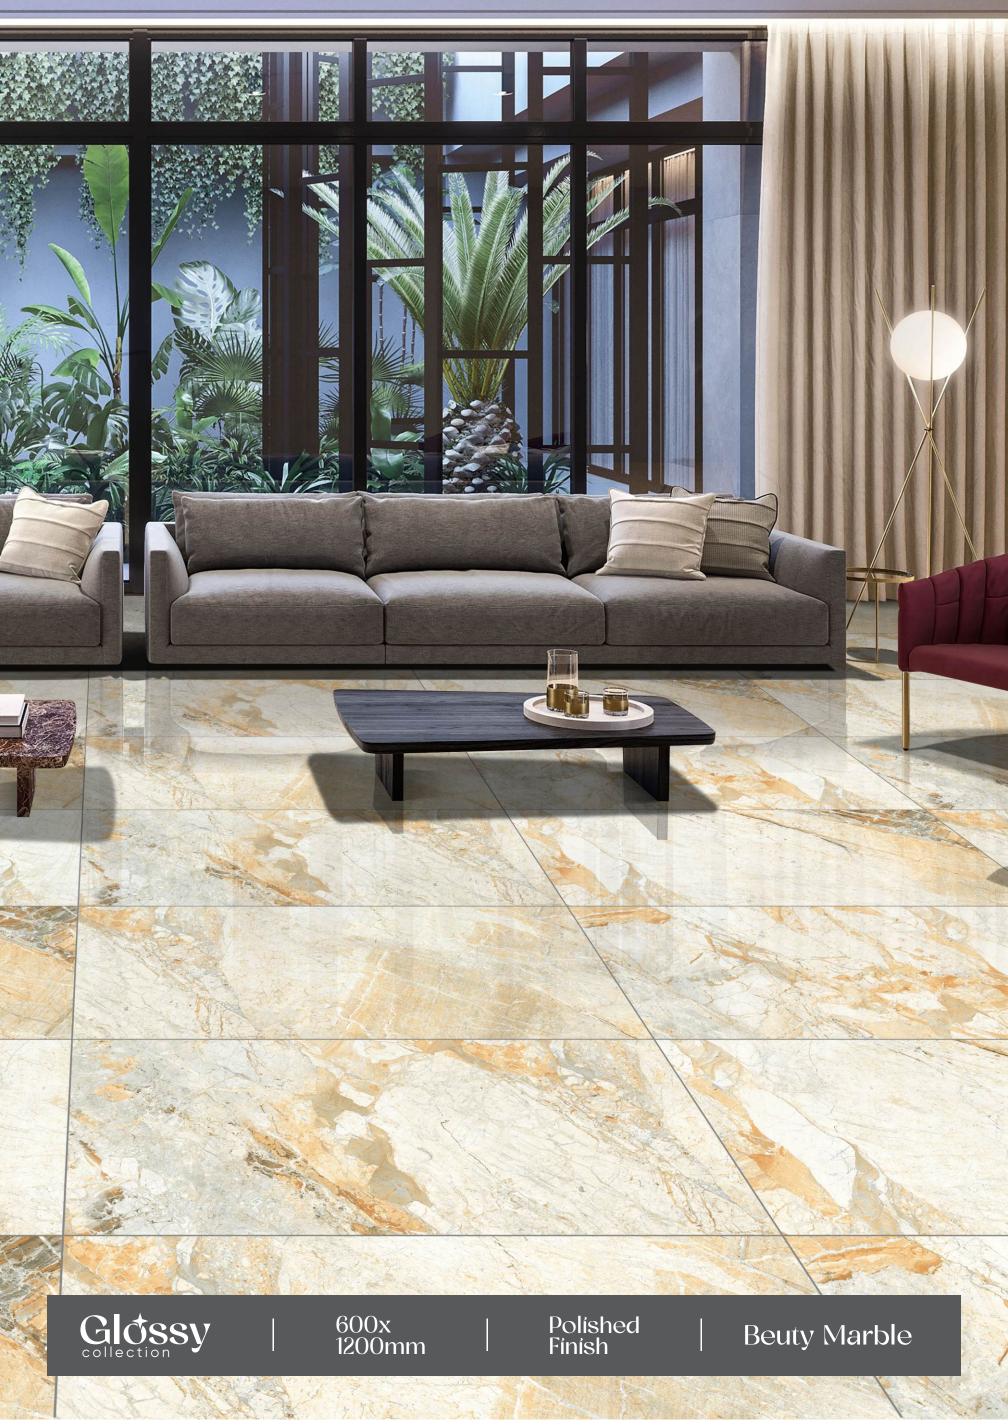

ook! Inspired by various natural materials, genres, and cultures, we have compiled some of the best ceramic surfaces in our collection. With an endless color palette, multiple sizes, and customization options, our product portfolio has got something for everyone!







### Antí Sky

- FINISH: POLISHED
- → SIZE: 600X1200MM





























## Aquaris Onyx Grey

FINISH: POLISHED

SIZE: 600X1200MM































#### Arbes Blue

FINISH: POLISHED

→ SIZE: 600X1200MM





























#### Ardesia Blue

FINISH: POLISHED

SIZE: 600X1200MM

































#### Armano Grís

- → FINISH : POLISHED
- ─ SIZE : 600X1200MM































## Gossy



### Beuty Marble

- FINISH: POLISHED
- → SIZE: 600X1200MM

































































#### Brazil Stone Blue

→ FINISH : POLISHED

− SIZE : 600X1200MM

















Crazing





## Gossy



#### Breccia

FINISH: POLISHED

-SIZE: 600X1200MM



































#### California Brown

FINISH: POLISHED

SIZE: 600X1200MM























## Gossy



#### Cicilia Marble Crema

→ FINISH : POLISHED

— SIZE : 600X1200MM



























#### Ciena Bíanco

FINISH: POLISHED

-SIZE: 600X1200MM





























## Gossy



### Classic Satuario

- FINISH: POLISHED
- -SIZE: 600X1200MM



























#### Concrete Grís

FINISH:
POLISHED

- SIZE : 600X1200MM









Low Water Dir Absorption s













# GOSSY



### Dahino Azul

- FINISH: POLISHED
- -SIZE: 600X1200MM