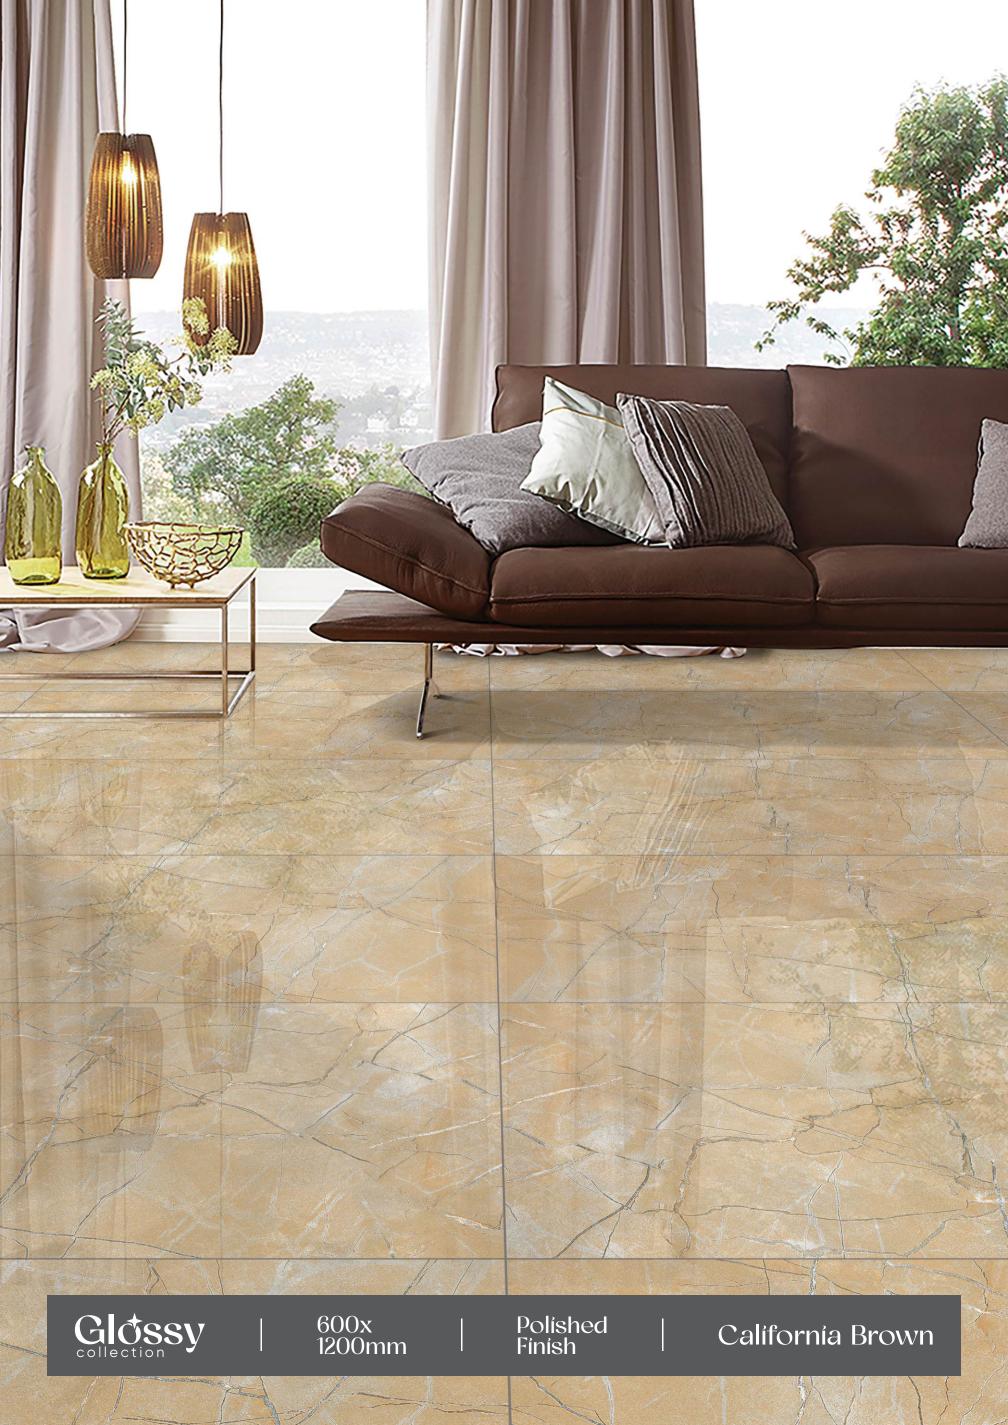

IZE: 600X1200MM





























## Aquaris Onyx Grey

FINISH: POLISHED

SIZE: 600X1200MM































#### Arbes Blue

FINISH: POLISHED

→ SIZE: 600X1200MM





























#### Ardesia Blue

FINISH: POLISHED

SIZE: 600X1200MM

































#### Armano Grís

- → FINISH : POLISHED
- ─ SIZE : 600X1200MM































## Gossy



### Beuty Marble

- FINISH: POLISHED
- → SIZE: 600X1200MM

































































#### Brazil Stone Blue

→ FINISH : POLISHED

− SIZE : 600X1200MM

















Crazing





## Gossy



#### Breccia

FINISH: POLISHED

-SIZE: 600X1200MM



































#### California Brown

FINISH: POLISHED

SIZE: 600X1200MM























## Gossy



#### Cicilia Marble Crema

→ FINISH : POLISHED

— SIZE : 600X1200MM



























#### Ciena Bíanco

FINISH: POLISHED

-SIZE: 600X1200MM





























## Gossy



### Classic Satuario

- FINISH: POLISHED
- -SIZE: 600X1200MM



























#### Concrete Grís

FINISH:
POLISHED

- SIZE : 600X1200MM









Low Water Dir Absorption s













# GOSSY



### Dahino Azul

- FINISH: POLISHED
- -SIZE: 600X1200MM

































## Dahino Beige

- FINISH: POLISHED
- SIZE: 600X1200MM































## Gossy



### Dahino Brown

→ FINISH : POLISHED

— SIZE : 600X1200MM



































### Díamond Brown

FINISH: POLISHED

- SIZE: 600X1200MM























## Glossy



## Dyna Beige