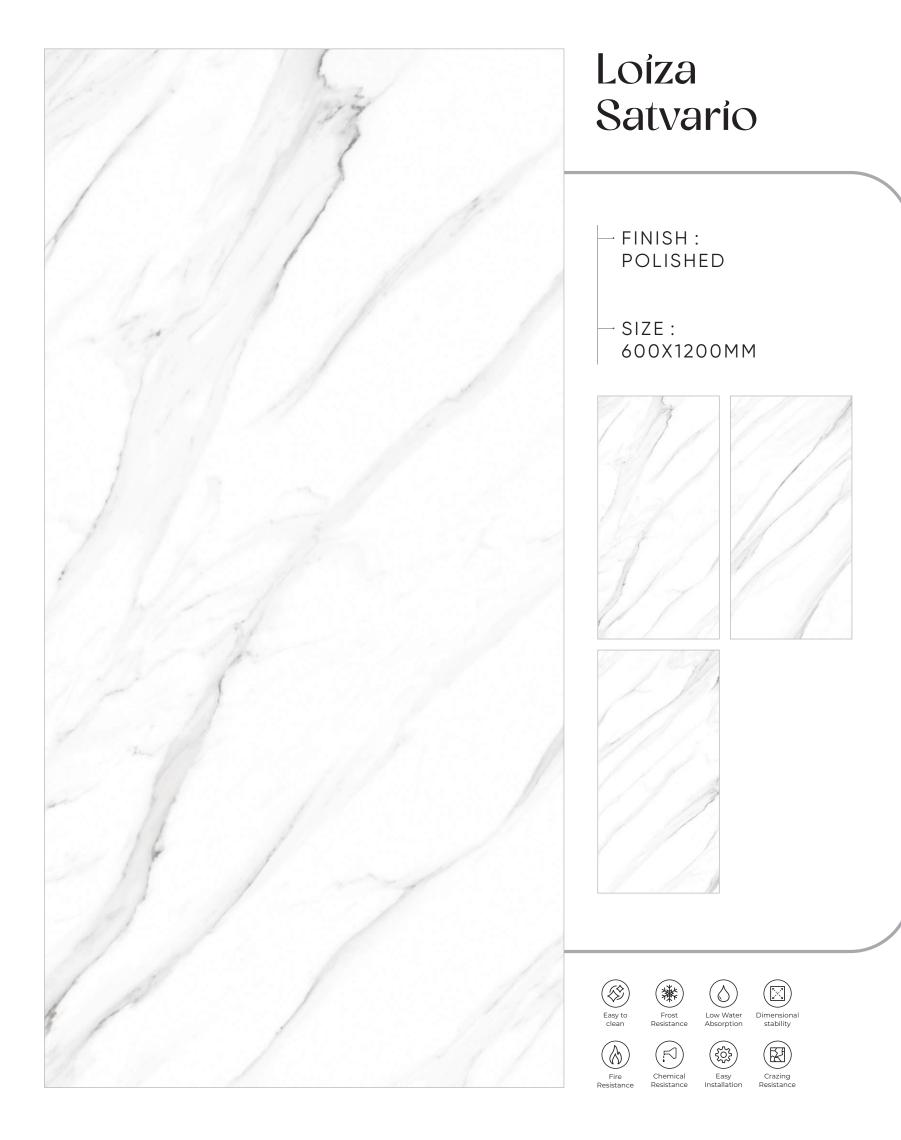

## Lípsa Grafito

FINISH: POLISHED

-SIZE: 600X1200MM

600x 1200mm Polished Finish

Loiza Satvario