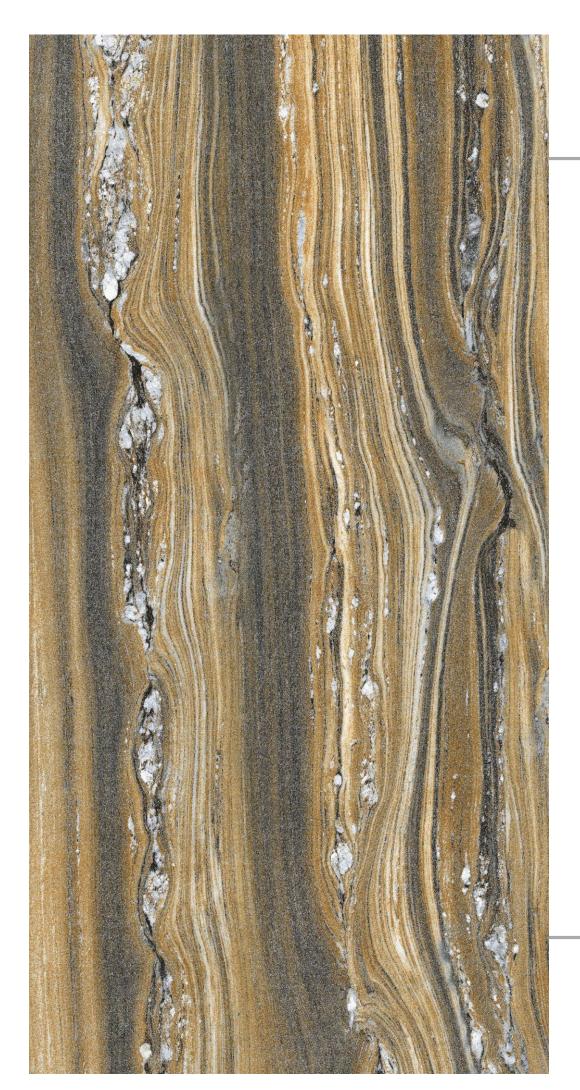

SHED
- SIZE: 600X1200MM































## Gossy



### Dahino Brown

→ FINISH : POLISHED

— SIZE : 600X1200MM



































### Díamond Brown

FINISH: POLISHED

- SIZE: 600X1200MM























## Glossy



## Dyna Beige

- ─ FINISH : POLISHED
- − SIZE : 600X1200MM







































### Emera Onyx Crema

- FINISH: POLISHED
- → SIZE: 600X1200MM































### Emperador Dark

→ FINISH : POLISHED

− SIZE : 600X1200MM



















Crazi













# Gossy



### Fire Line

- → FINISH : POLISHED
- SIZE : 600X1200MM

































## Fusion Grey

FINISH: POLISHED

SIZE: 600X1200MM





























## Galaxy Blue

FINISH: POLISHED

SIZE: 600X1200MM



























## Galaxy Gold

FINISH: POLISHED

→ SIZE: 600X1200MM





















# GOSSY











# Imperial Dyna Beige

FINISH: POLISHED

SIZE: 600X1200MM







































## Kinder Beige

- FINISH: POLISHED
- -SIZE: 600X1200MM





























### Kinder Bianco

- FINISH: POLISHED
- -SIZE: 600X1200MM

































## Lípsa Grafito

FINISH: POLISHED

-SIZE: 600X1200MM



































600x 1200mm Polished Finish

Loiza Satvario







#### Lorenzo Bíanco

– FINISH : POLISHED

− SIZE : 600X1200MM





















Crazing









#### Lorenzo Crema

FINISH: POLISHED

→ SIZE: 600X1200MM



























#### Lorenzo Verde

– FINISH : POLISHED

— SIZE : 600X1200MM





















clean

Easy









### M