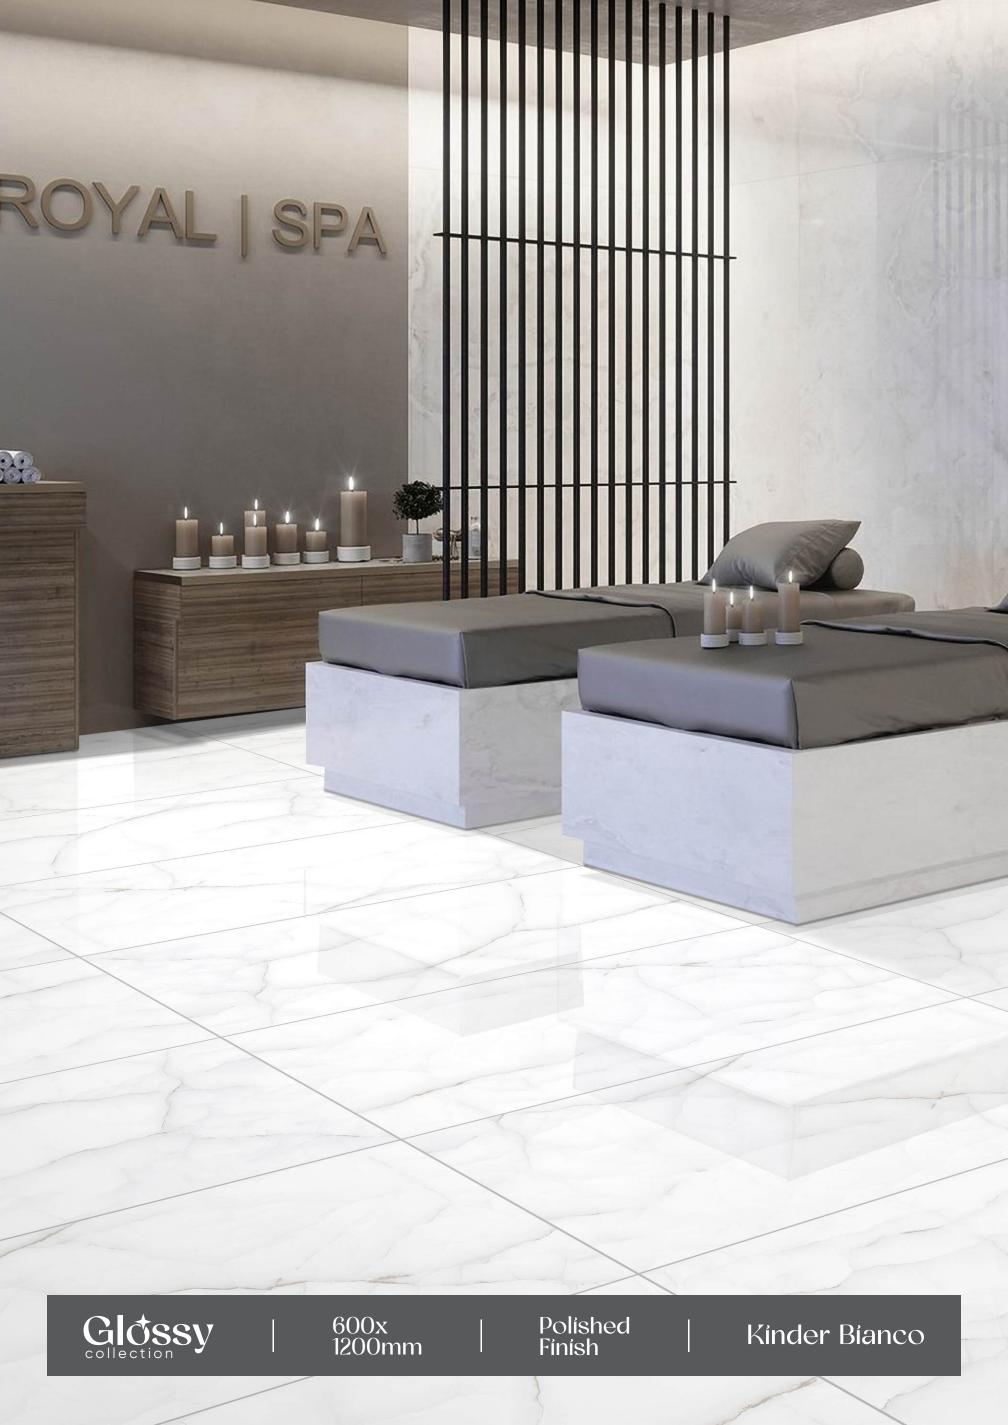

Onyx Crema

- FINISH: POLISHED
- → SIZE: 600X1200MM































### Emperador Dark

→ FINISH : POLISHED

− SIZE : 600X1200MM



















Crazi













# Gossy



### Fire Line

- → FINISH : POLISHED
- SIZE : 600X1200MM

































## Fusion Grey

FINISH: POLISHED

SIZE: 600X1200MM





























## Galaxy Blue

FINISH: POLISHED

SIZE: 600X1200MM



























## Galaxy Gold

FINISH: POLISHED

→ SIZE: 600X1200MM





















# GOSSY











# Imperial Dyna Beige

FINISH: POLISHED

SIZE: 600X1200MM







































## Kinder Beige

- FINISH: POLISHED
- -SIZE: 600X1200MM





























### Kinder Bianco

- FINISH: POLISHED
- -SIZE: 600X1200MM

































## Lípsa Grafito

FINISH: POLISHED

-SIZE: 600X1200MM



































600x 1200mm Polished Finish

Loiza Satvario







#### Lorenzo Bíanco

– FINISH : POLISHED

− SIZE : 600X1200MM





















Crazing









#### Lorenzo Crema

FINISH: POLISHED

→ SIZE: 600X1200MM



























#### Lorenzo Verde

– FINISH : POLISHED

— SIZE : 600X1200MM





















clean

Easy









### Madrid Brown

FINISH: POLISHED

SIZE: 600X1200MM



























# Manaliya Coffee

FINISH: POLISHED

SIZE: 600X1200MM





























### Mars Image

- FINISH: POLISHED
- -SIZE: 600X1200MM

































#### Mexican Marble

– FINISH : POLISHED

— SIZE : 600X1200MM















Water Dimension

















###