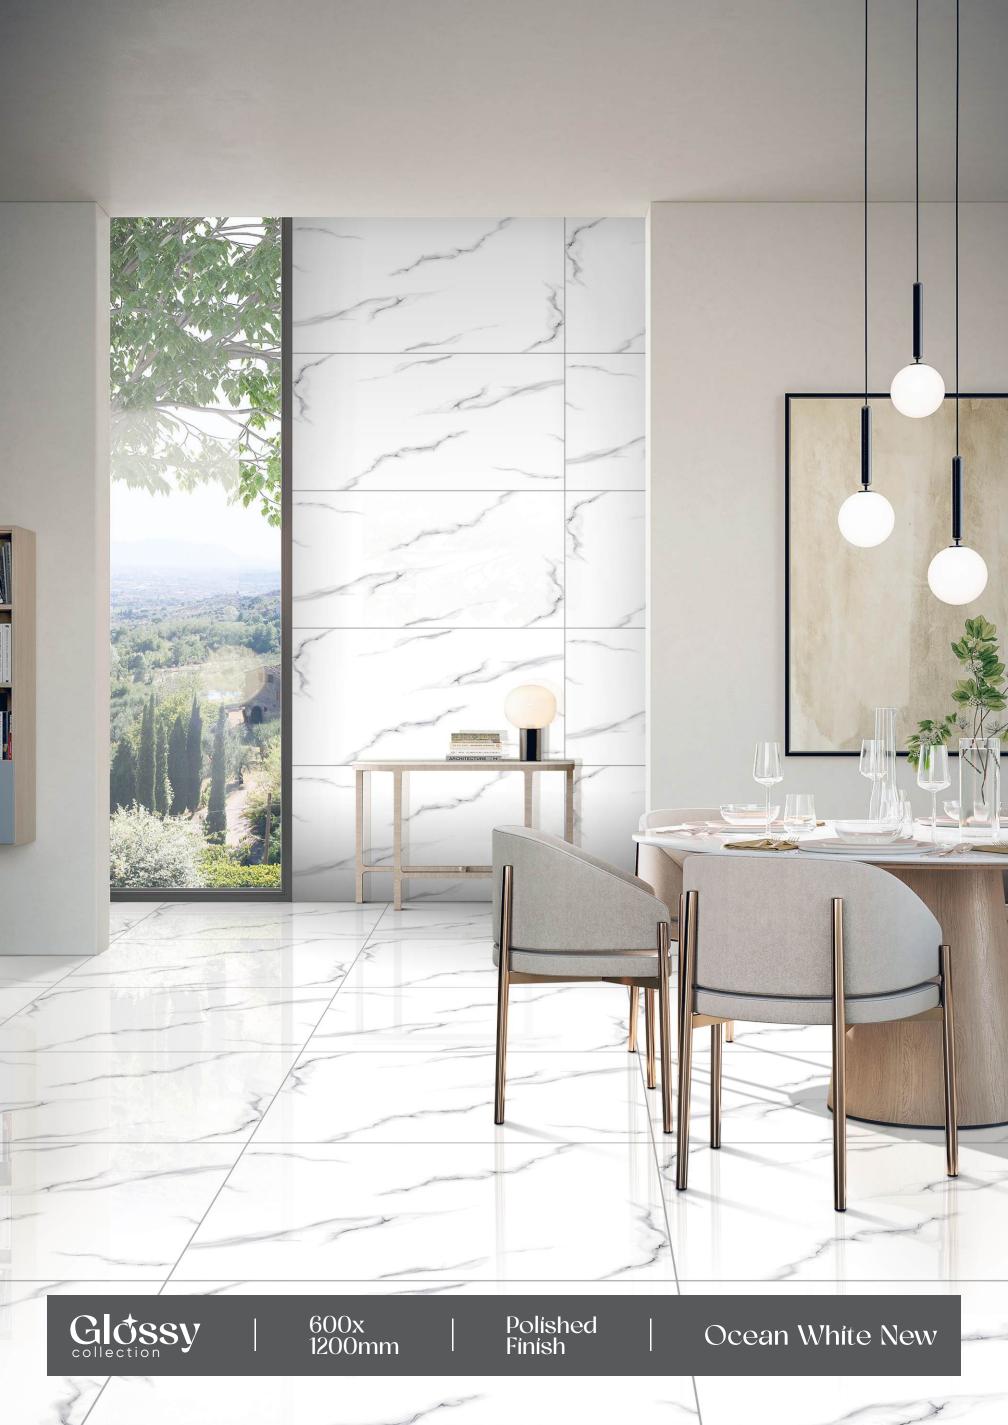

POLISHED

- SIZE : 600X1200MM

























# GOSSY



## Newpora Gold

FINISH: POLISHED

-SIZE: 600X1200MM



























### Newpora Gris

→ FINISH : POLISHED

– SIZE : 600X1200MM













r Dimensiona n stability

















## Ninja Azul

FINISH: POLISHED

-SIZE: 600X1200MM







































#### Nordic Gris

FINISH: POLISHED

→ SIZE: 600X1200MM































### Norway Azul

- FINISH: POLISHED
- SIZE: 600X1200MM











































# Norway Brown

FINISH: POLISHED

-SIZE: 600X1200MM































### Gossy











#### Ocean Sea

FINISH: POLISHED

SIZE: 600X1200MM





















## Gossy



#### Ocean White New

FINISH: POLISHED

→ SIZE: 600X1200MM























### Gossy



#### Onice Brown

- FINISH: POLISHED
- -SIZE: 600X1200MM















































## Glossy





















### Opel Brown

– FINISH : POLISHED

- SIZE : 600X1200MM





















# GOSSY



### Playa White

- FINISH: POLISHED
- SIZE: 600X1200MM































# Pulpís Black

FINISH: POLISHED



























# Pulpís Brown

FINISH: POLISHED





































#### Quirky White

- → FINISH : POLISHED
- ─ SIZE : 600X1200MM



















Crazing









### Rain Forest

- FINISH: POLISHED
- → SIZE: 600X1200MM































### Rebera Grafito

FINISH: POLISHED

































### Rossalía Líne

- FINISH : POLISHED
- − SIZE : 600X1200MM