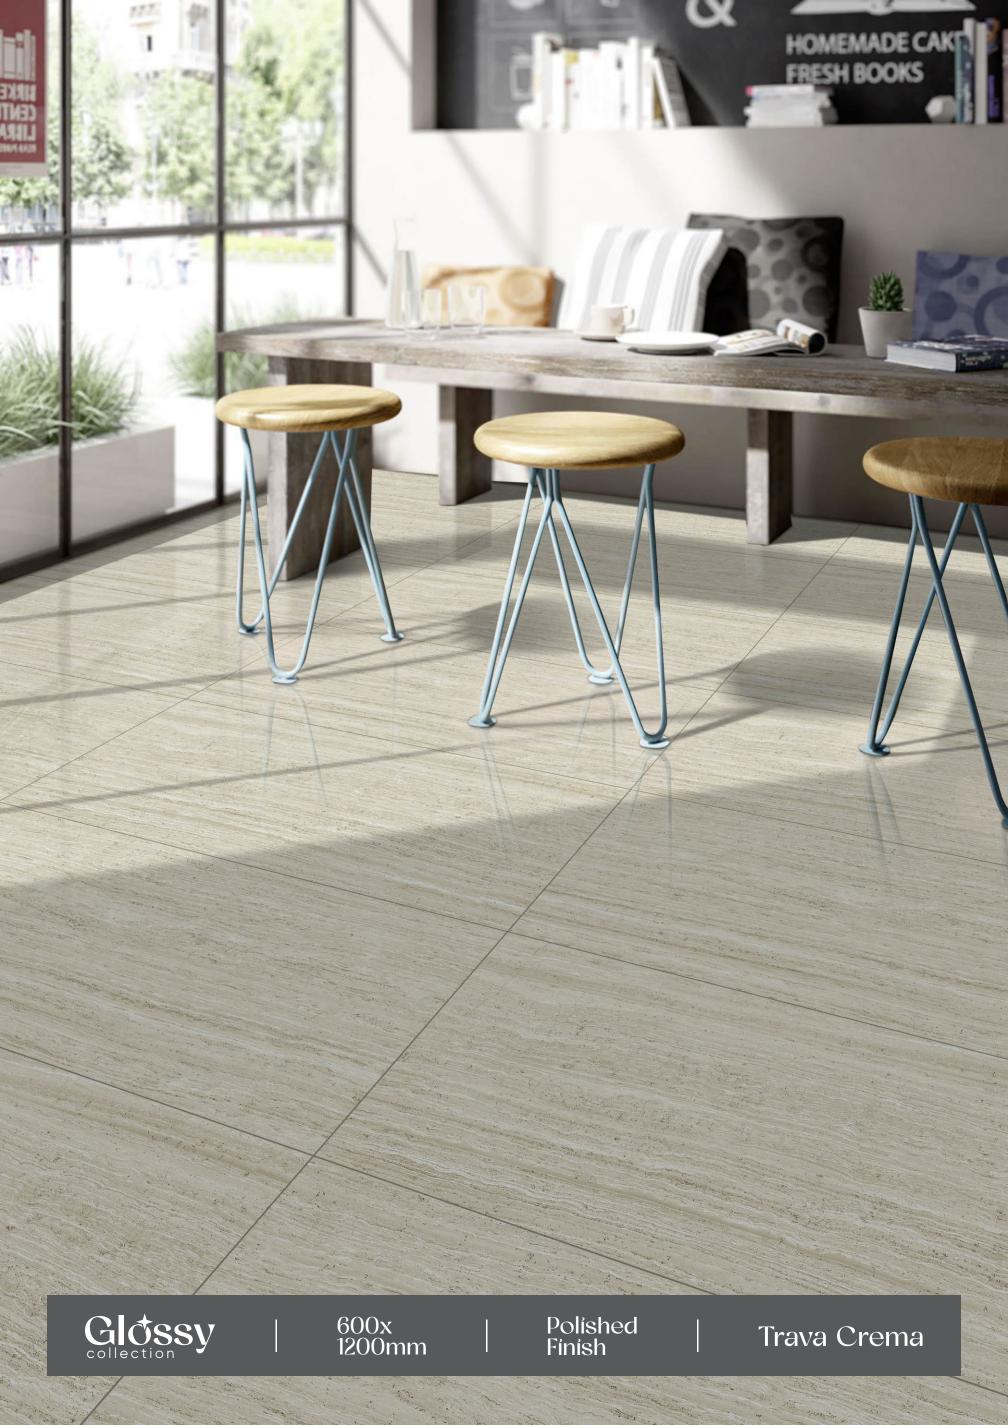

ra Grafito

FINISH: POLISHED

































### Rossalía Líne

- FINISH : POLISHED
- − SIZE : 600X1200MM

































# Sand Bianco FINISH: POLISHED → SIZE: 600X1200MM

















# Saphire Blue

FINISH: POLISHED



























# Saphíre Copper

FINISH: POLISHED

























## Snow Blue

– FINISH : POLISHED

– SIZE : 600X1200MM



















Easy

Crazing







# Spark Bíanco

- FINISH: POLISHED
- -SIZE: 600X1200MM







































# Spider Brown

FINISH: POLISHED































## Spider White

FINISH: POLISHED

























## Stone Impex

FINISH: POLISHED































600X1200MM

















### Trava Crema

FINISH: POLISHED



































### Urban Marble

FINISH: POLISHED



























### Venus Bianco

- FINISH: POLISHED
- -SIZE: 600X1200MM































# GOSSY

















### Verona Brown

FINISH: POLISHED



























### Vulkan White

FINISH: POLISHED





























### Wiscon Marble

FINISH: POLISHED



















### **SKYTOUCH CERAMIC PVT. LTD.**

Near Pavadiyari Canal, Jetpar Road, At. Shapar, Morbi - 363 642. (Guj.) INDIA

> info@skytouchceramic.com export@skytouchceramic.com

www.skytouchceramic.com