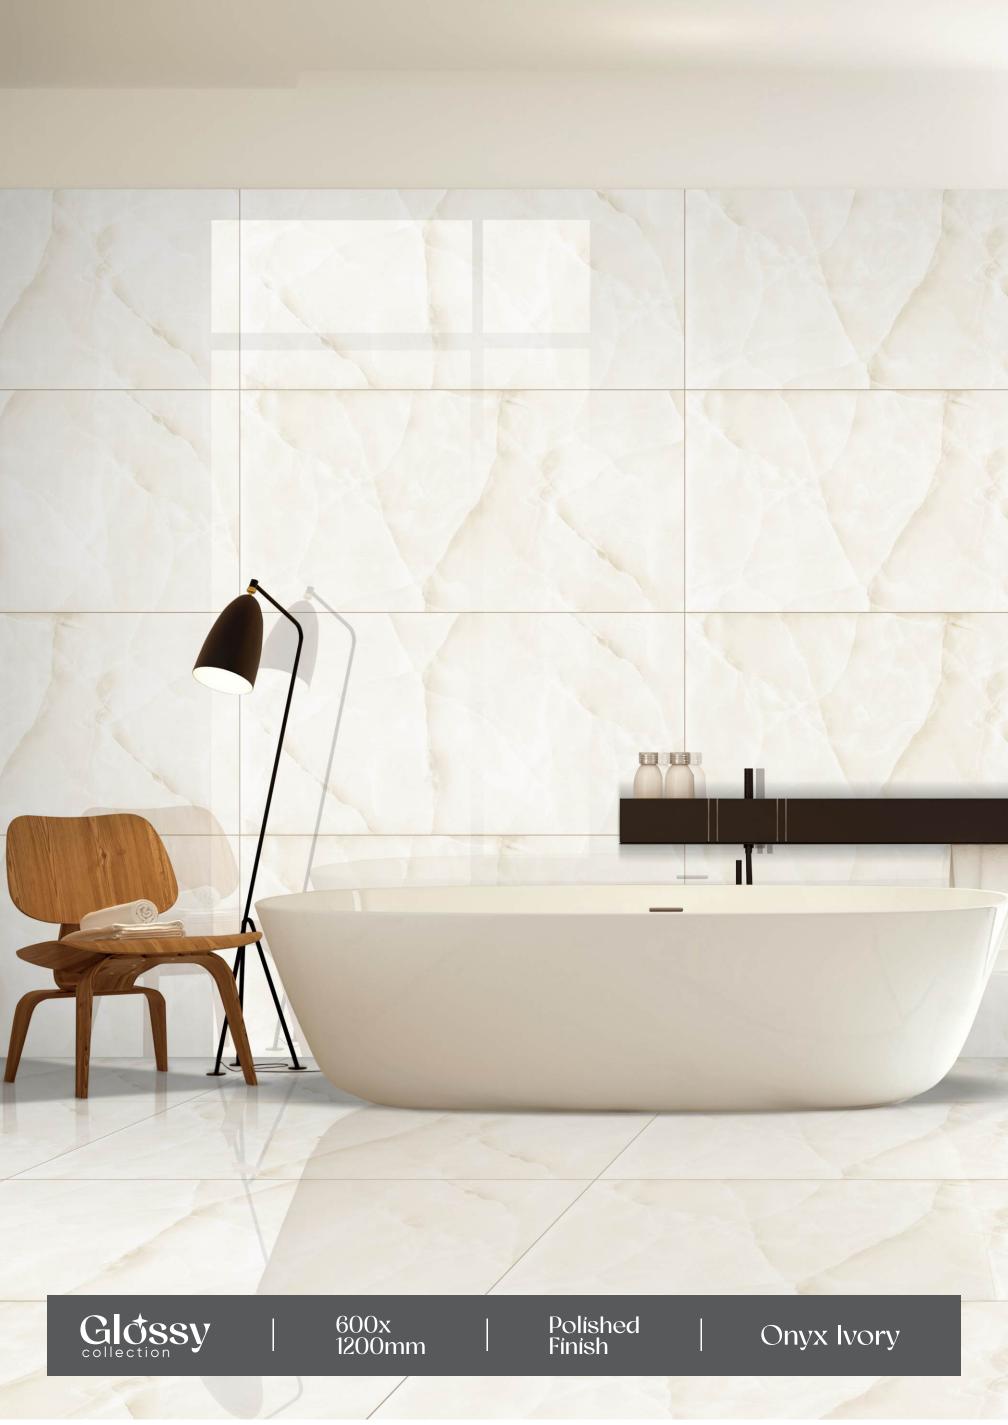

M



























### Newpora Gris

→ FINISH : POLISHED

– SIZE : 600X1200MM













r Dimensiona n stability

















## Ninja Azul

FINISH: POLISHED

-SIZE: 600X1200MM







































#### Nordic Gris

FINISH: POLISHED

→ SIZE: 600X1200MM































### Norway Azul

- FINISH: POLISHED
- SIZE: 600X1200MM











































# Norway Brown

FINISH: POLISHED

-SIZE: 600X1200MM































### Gossy











#### Ocean Sea

FINISH: POLISHED

SIZE: 600X1200MM





















## Gossy



#### Ocean White New

FINISH: POLISHED

→ SIZE: 600X1200MM























### Gossy



#### Onice Brown

- FINISH: POLISHED
- -SIZE: 600X1200MM















































## Glossy





















### Opel Brown

– FINISH : POLISHED

- SIZE : 600X1200MM





















# GOSSY



### Playa White

- FINISH: POLISHED
- SIZE: 600X1200MM































# Pulpís Black

FINISH: POLISHED



























# Pulpís Brown

FINISH: POLISHED





































#### Quirky White

- → FINISH : POLISHED
- ─ SIZE : 600X1200MM



















Crazing









### Rain Forest

- FINISH: POLISHED
- → SIZE: 600X1200MM































### Rebera Grafito

FINISH: POLISHED

































### Rossalía Líne

- FINISH : POLISHED
- − SIZE : 600X1200MM

































# Sand Bianco FINISH: POLISHED → SIZE: 600X1200MM

















# Saphire Blue

FINISH: POLISHED