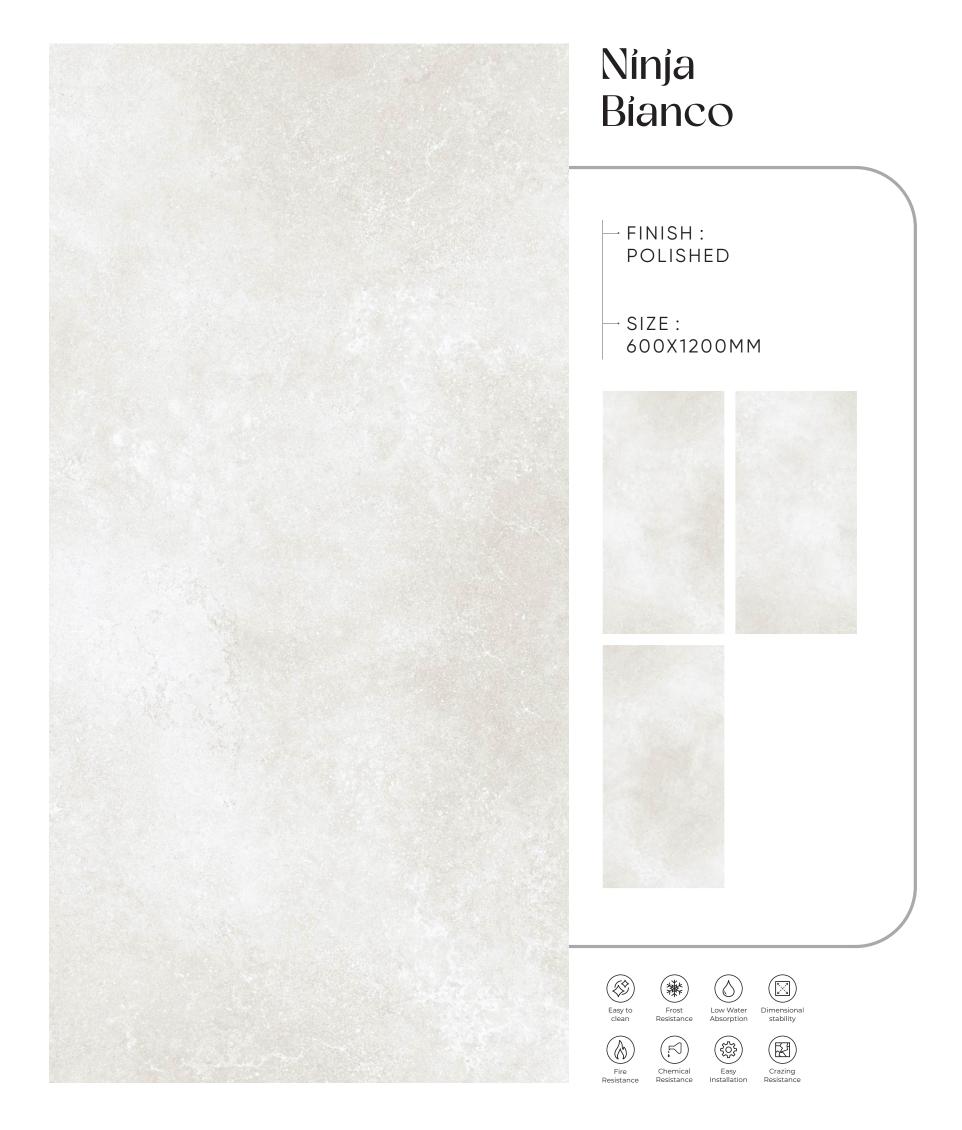

Water Dimension

















### Mílano Crema

→ FINISH : POLISHED

- SIZE : 600X1200MM



















Crazing









## Milano Grey

FINISH: POLISHED

-SIZE: 600X1200MM

























#### Miracle Marble

- FINISH: POLISHED
- → SIZE: 600X1200MM

































### Montero Blue

FINISH: POLISHED

→ SIZE: 600X1200MM





































## GOSSY



















### Newpora Beige

– FINISH : POLISHED

- SIZE : 600X1200MM

























# GOSSY



## Newpora Gold

FINISH: POLISHED

-SIZE: 600X1200MM



























### Newpora Gris

→ FINISH : POLISHED

– SIZE : 600X1200MM













r Dimensiona n stability

















## Ninja Azul

FINISH: POLISHED

-SIZE: 600X1200MM







































#### Nordic Gris

FINISH: POLISHED

→ SIZE: 600X1200MM































### Norway Azul

- FINISH: POLISHED
- SIZE: 600X1200MM











































# Norway Brown

FINISH: POLISHED

-SIZE: 600X1200MM































### Gossy











#### Ocean Sea

FINISH: POLISHED

SIZE: 600X1200MM





















## Gossy



#### Ocean White New

FINISH: POLISHED

→ SIZE: 600X1200MM























### Gossy



#### Onice Brown

- FINISH: POLISHED
- -SIZE: 600X1200MM















































## Glossy





















### Opel Brown

– FINISH : POLISHED

- SIZE : 600X1200MM





















# GOSSY



### Playa White

- FINISH: POLISHED
- SIZE: 600X1200MM































# Pulpís Blac