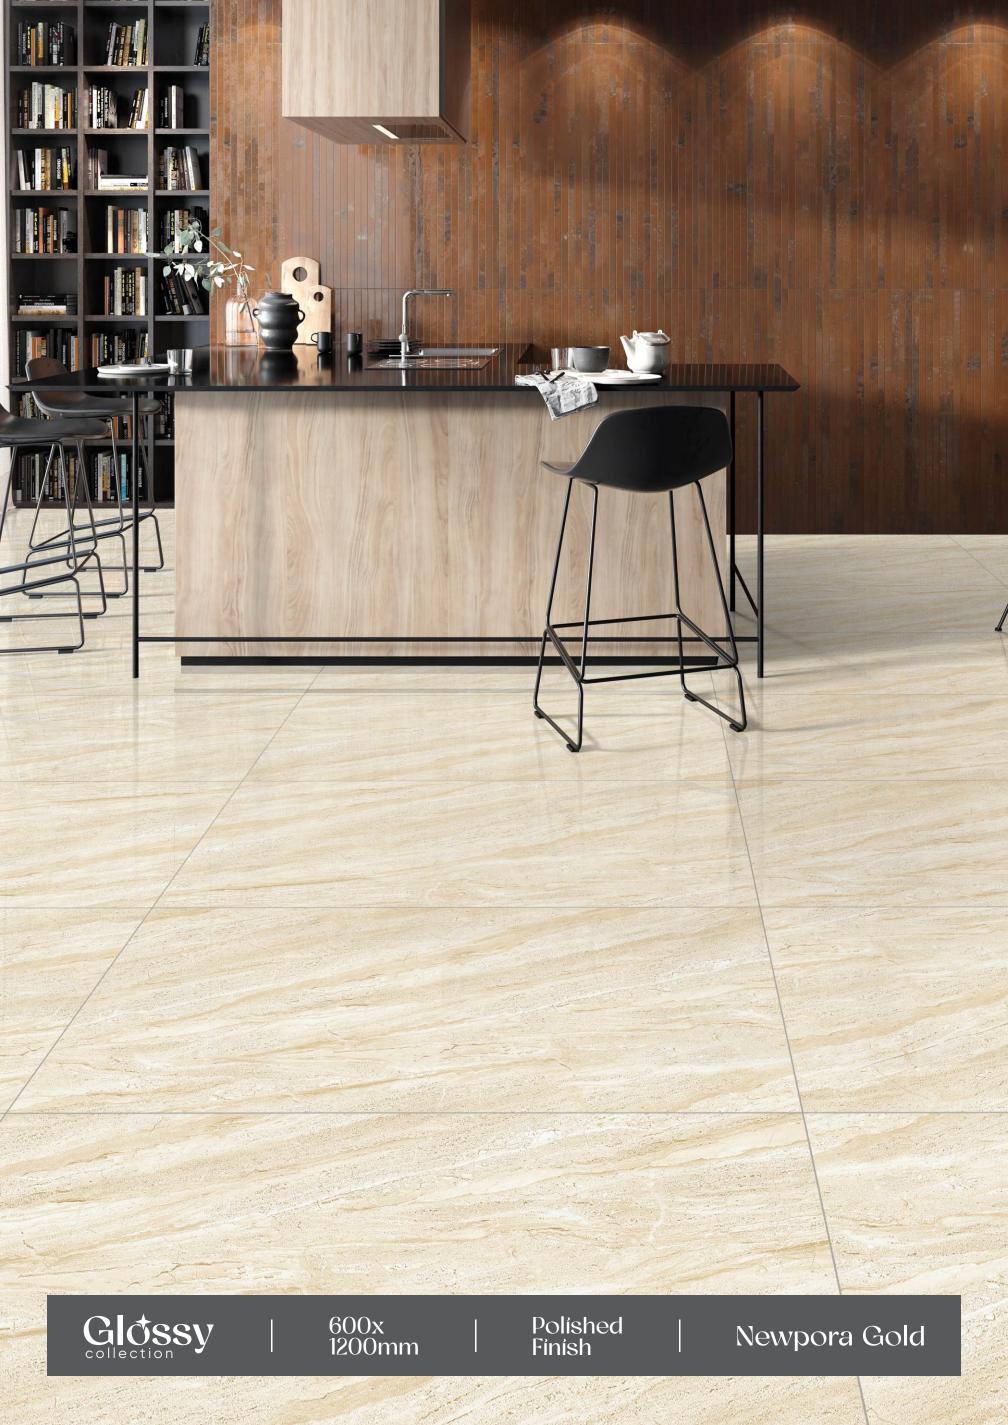

SIZE: 600X1200MM





























### Mars Image

- FINISH: POLISHED
- -SIZE: 600X1200MM

































#### Mexican Marble

– FINISH : POLISHED

— SIZE : 600X1200MM















Water Dimension

















### Mílano Crema

→ FINISH : POLISHED

- SIZE : 600X1200MM



















Crazing









## Milano Grey

FINISH: POLISHED

-SIZE: 600X1200MM

























#### Miracle Marble

- FINISH: POLISHED
- → SIZE: 600X1200MM

































### Montero Blue

FINISH: POLISHED

→ SIZE: 600X1200MM





































## GOSSY



















### Newpora Beige

– FINISH : POLISHED

- SIZE : 600X1200MM

























# GOSSY



## Newpora Gold

FINISH: POLISHED

-SIZE: 600X1200MM



























### Newpora Gris

→ FINISH : POLISHED

– SIZE : 600X1200MM













r Dimensiona n stability

















## Ninja Azul

FINISH: POLISHED

-SIZE: 600X1200MM







































#### Nordic Gris

FINISH: POLISHED

→ SIZE: 600X1200MM































### Norway Azul

- FINISH: POLISHED
- SIZE: 600X1200MM











































# Norway Brown

FINISH: POLISHED

-SIZE: 600X1200MM































### Gossy











#### Ocean Sea

FINISH: POLISHED

SIZE: 600X1200MM





















## Gossy



#### Ocean White New

FINISH: POLISHED

→ SIZE: 600X1200MM























### Gossy



#### Onice Brown

- FINISH: POLISHED
- -SIZE: 600X1200MM















































## Glossy