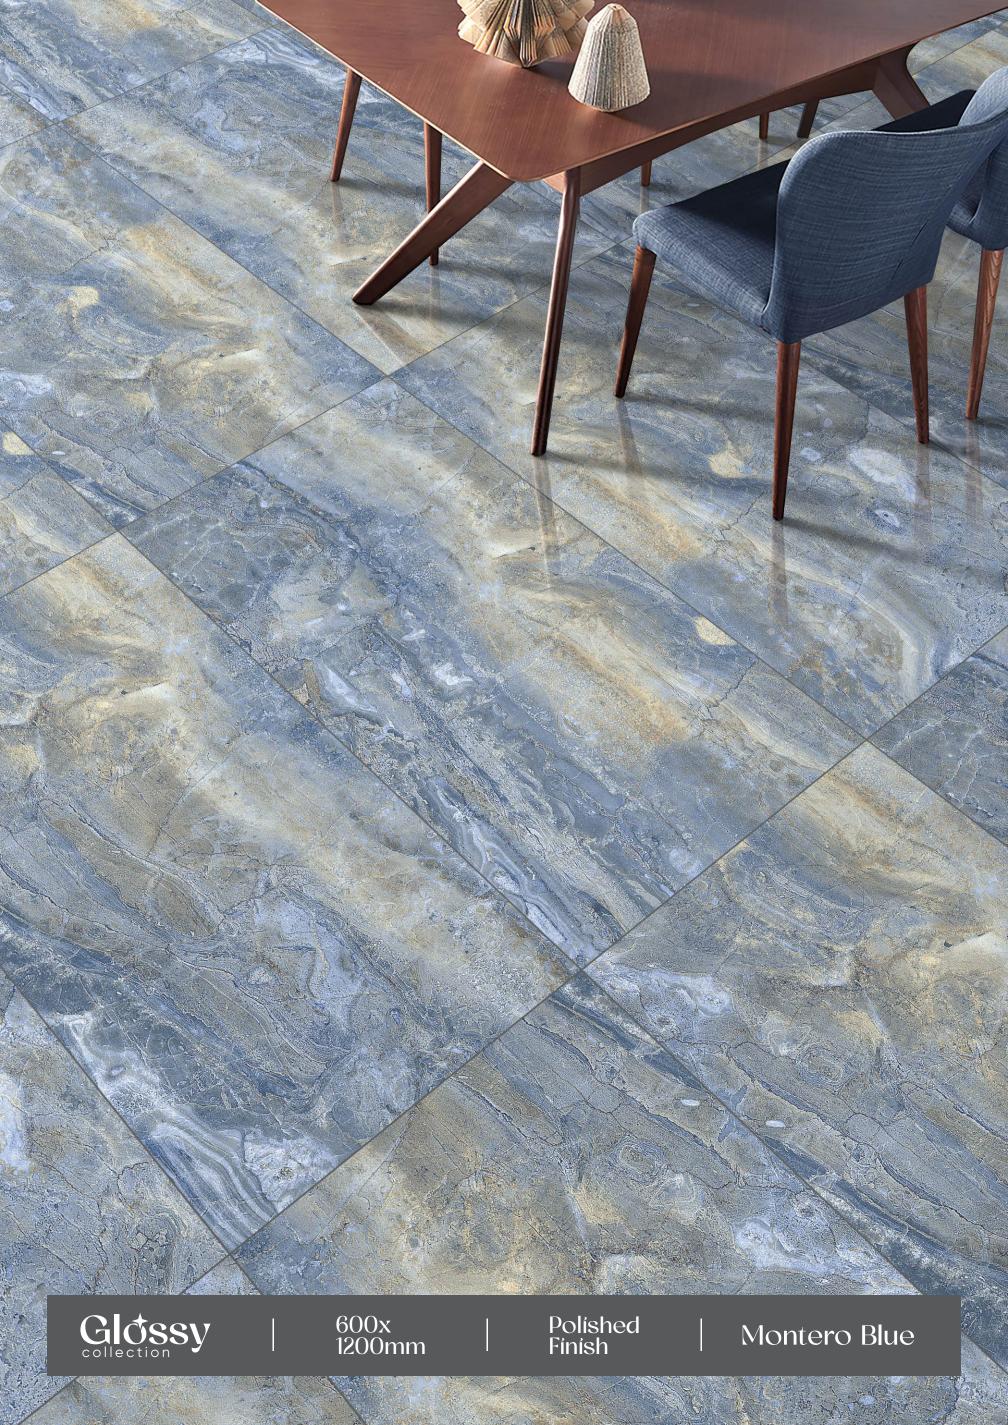

zo Verde

– FINISH : POLISHED

— SIZE : 600X1200MM





















clean

Easy









### Madrid Brown

FINISH: POLISHED

SIZE: 600X1200MM



























# Manaliya Coffee

FINISH: POLISHED

SIZE: 600X1200MM





























### Mars Image

- FINISH: POLISHED
- -SIZE: 600X1200MM

































#### Mexican Marble

– FINISH : POLISHED

— SIZE : 600X1200MM















Water Dimension

















### Mílano Crema

→ FINISH : POLISHED

- SIZE : 600X1200MM



















Crazing









## Milano Grey

FINISH: POLISHED

-SIZE: 600X1200MM

























#### Miracle Marble

- FINISH: POLISHED
- → SIZE: 600X1200MM

































### Montero Blue

FINISH: POLISHED

→ SIZE: 600X1200MM





































## GOSSY



















### Newpora Beige

– FINISH : POLISHED

- SIZE : 600X1200MM

























# GOSSY



## Newpora Gold

FINISH: POLISHED

-SIZE: 600X1200MM



























### Newpora Gris

→ FINISH : POLISHED

– SIZE : 600X1200MM













r Dimensiona n stability

















## Ninja Azul

FINISH: POLISHED

-SIZE: 600X1200MM







































#### Nordic Gris

FINISH: POLISHED

→ SIZE: 600X1200MM































### Norway Azul

- FINISH: POLISHED
- SIZE: 600X1200MM











































# Norway Brown

FINISH: POLISHED

-SIZE: 600X1200MM































### Gossy











#### Ocean Sea

FINISH: POLISHED

SIZE: 600X1200MM





















## Gossy



#### Oce