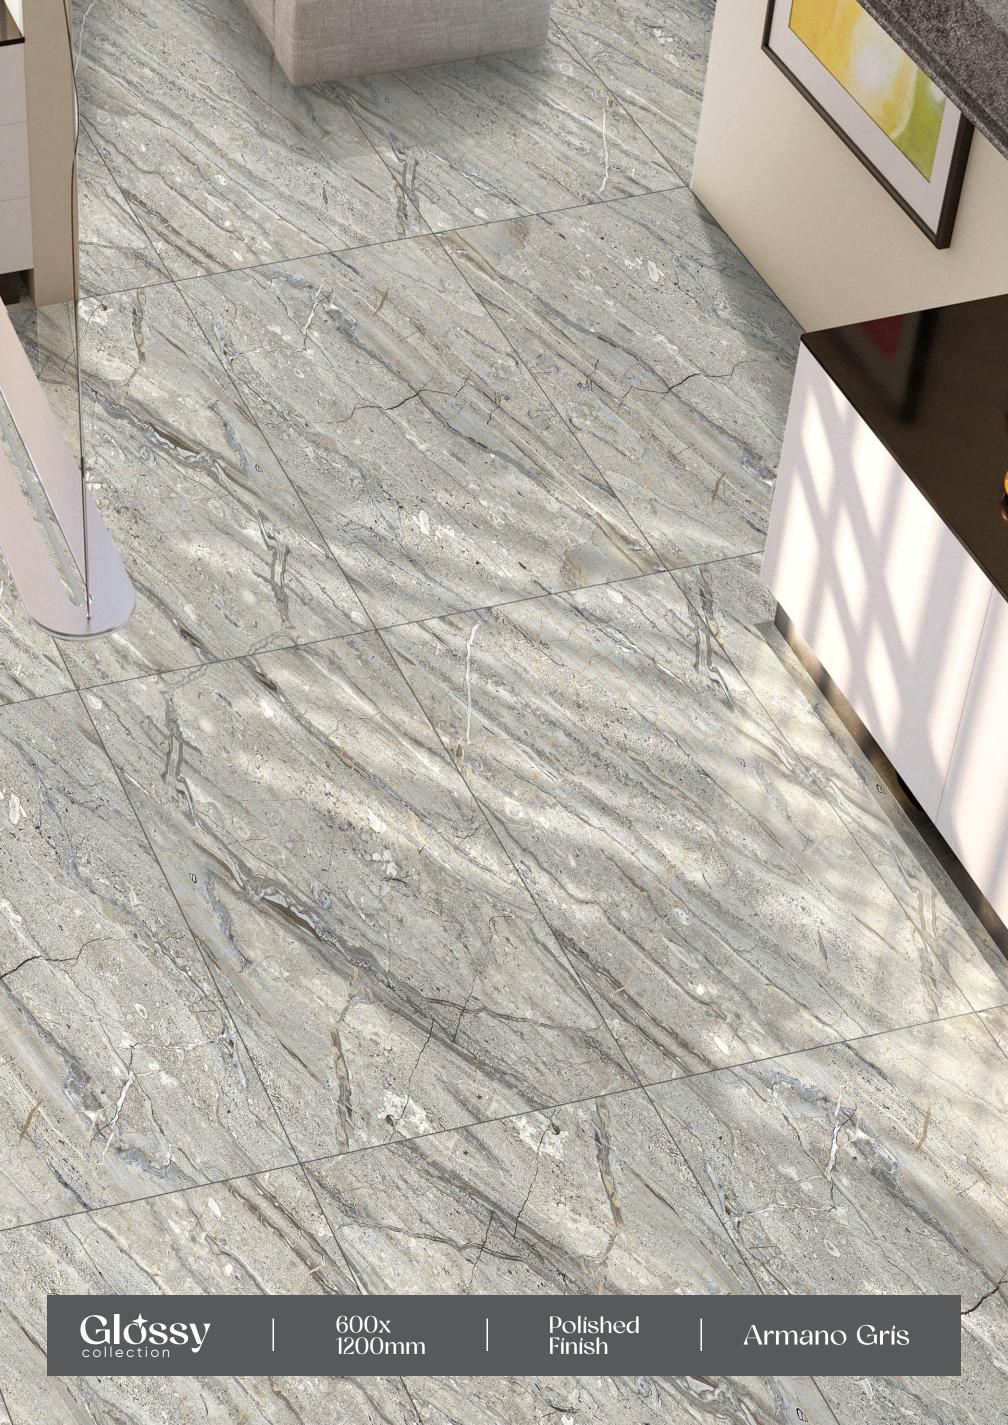

# OUR COLLE-CTION

The Skytouch collection of specifically-curated tiles is unique to the touch & look! Inspired by various natural materials, genres, and cultures, we have compiled some of the best ceramic surfaces in our collection. With an endless color palette, multiple sizes, and customization options, our product portfolio has got something for everyone!







### Antí Sky

- FINISH: POLISHED
- → SIZE: 600X1200MM





























## Aquaris Onyx Grey

FINISH: POLISHED

SIZE: 600X1200MM































#### Arbes Blue

FINISH: POLISHED

→ SIZE: 600X1200MM





























#### Ardesia Blue

FINISH: POLISHED

SIZE: 600X1200MM

































#### Armano Grís

- → FINISH : POLISHED
- ─ SIZE : 600X1200MM































## Gossy



### Beuty Marble

- FINISH: POLISHED
- → SIZE: 600X1200MM

































































#### Brazil Stone Blue

→ FINISH : POLISHED

− SIZE : 600X1200MM

















Crazing





## Gossy



#### Breccia

FINISH: POLISHED

-SIZE: 600X1200MM



































#### California Brown

FINISH: POLISHED

SIZE: 600X1200MM























## Gossy



#### Cicilia Marble Crema

→ FINISH : POLISHED

— SIZE : 600X1200MM



























#### Ciena Bíanco

FINISH: POLISHED

-SIZE: 600X1200MM





























## Gossy



### Classic Satuario

- FINISH: POLISHED
- -SIZE: 600X1200MM



























#### Concrete Grís

FINISH:
POLISHED

- SIZE : 600X1200MM









Low Water Dir Absorption s