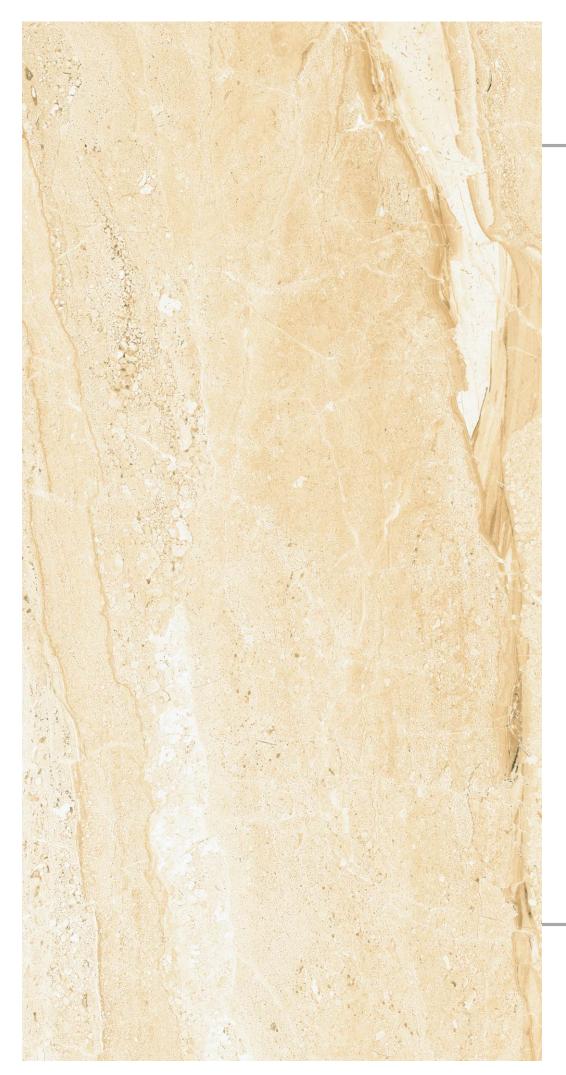

: POLISHED

— SIZE : 600X1200MM



































### Díamond Brown

FINISH: POLISHED

- SIZE: 600X1200MM























## Glossy



## Dyna Beige

- ─ FINISH : POLISHED
- − SIZE : 600X1200MM







































### Emera Onyx Crema

- FINISH: POLISHED
- → SIZE: 600X1200MM































### Emperador Dark

→ FINISH : POLISHED

− SIZE : 600X1200MM



















Crazi













# Gossy



### Fire Line

- → FINISH : POLISHED
- SIZE : 600X1200MM

































## Fusion Grey

FINISH: POLISHED

SIZE: 600X1200MM





























## Galaxy Blue

FINISH: POLISHED

SIZE: 600X1200MM



























## Galaxy Gold

FINISH: POLISHED

→ SIZE: 600X1200MM





















# GOSSY











# Imperial Dyna Beige

FINISH: POLISHED

SIZE: 600X1200MM







































## Kinder Beige

- FINISH: POLISHED
- -SIZE: 600X1200MM





























### Kinder Bianco

- FINISH: POLISHED
- -SIZE: 600X1200MM

































## Lípsa Grafito

FINISH: POLISHED

-SIZE: 600X1200MM



































600x 1200mm Polished Finish

Loiza Satvario







#### Lorenzo Bíanco

– FINISH : POLISHED

− SIZE : 600X1200MM





















Crazing









#### Lorenzo Crema

FINISH: POLISHED

→ SIZE: 600X1200MM



























#### Lorenzo Verde

– FINISH : POLISHED

— SIZE : 600X1200MM





















clean

Easy









### Madrid Brown

FINISH: POLISHED

SIZE: 600X1200MM



























# Manaliya Coffee