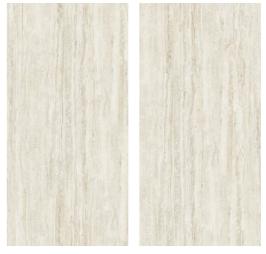

200MM



































600x 1200mm Polished Finish

Loiza Satvario







#### Lorenzo Bíanco

– FINISH : POLISHED

− SIZE : 600X1200MM





















Crazing









#### Lorenzo Crema

FINISH: POLISHED

→ SIZE: 600X1200MM



























#### Lorenzo Verde

– FINISH : POLISHED

— SIZE : 600X1200MM





















clean

Easy









### Madrid Brown

FINISH: POLISHED

SIZE: 600X1200MM



























# Manaliya Coffee

FINISH: POLISHED

SIZE: 600X1200MM





























### Mars Image

- FINISH: POLISHED
- -SIZE: 600X1200MM

































#### Mexican Marble

– FINISH : POLISHED

— SIZE : 600X1200MM















Water Dimension

















### Mílano Crema

→ FINISH : POLISHED

- SIZE : 600X1200MM



















Crazing









## Milano Grey

FINISH: POLISHED

-SIZE: 600X1200MM

























#### Miracle Marble

- FINISH: POLISHED
- → SIZE: 600X1200MM

































### Montero Blue

FINISH: POLISHED

→ SIZE: 600X1200MM





































## GOSSY



















### Newpora Beige

– FINISH : POLISHED

- SIZE : 600X1200MM

























# GOSSY



## Newpora Gold

FINISH: POLISHED

-SIZE: 600X1200MM



























### Newpora Gris

→ FINISH : POLISHED

– SIZE : 600X1200MM













r Dimensiona n stability

















## Ninja Azul

FINISH: POLISHED

-SIZE: 600X1200MM







































#### Nordic Gris

FINISH: POLISHED

→ SIZE: 600X1200MM































### Norw