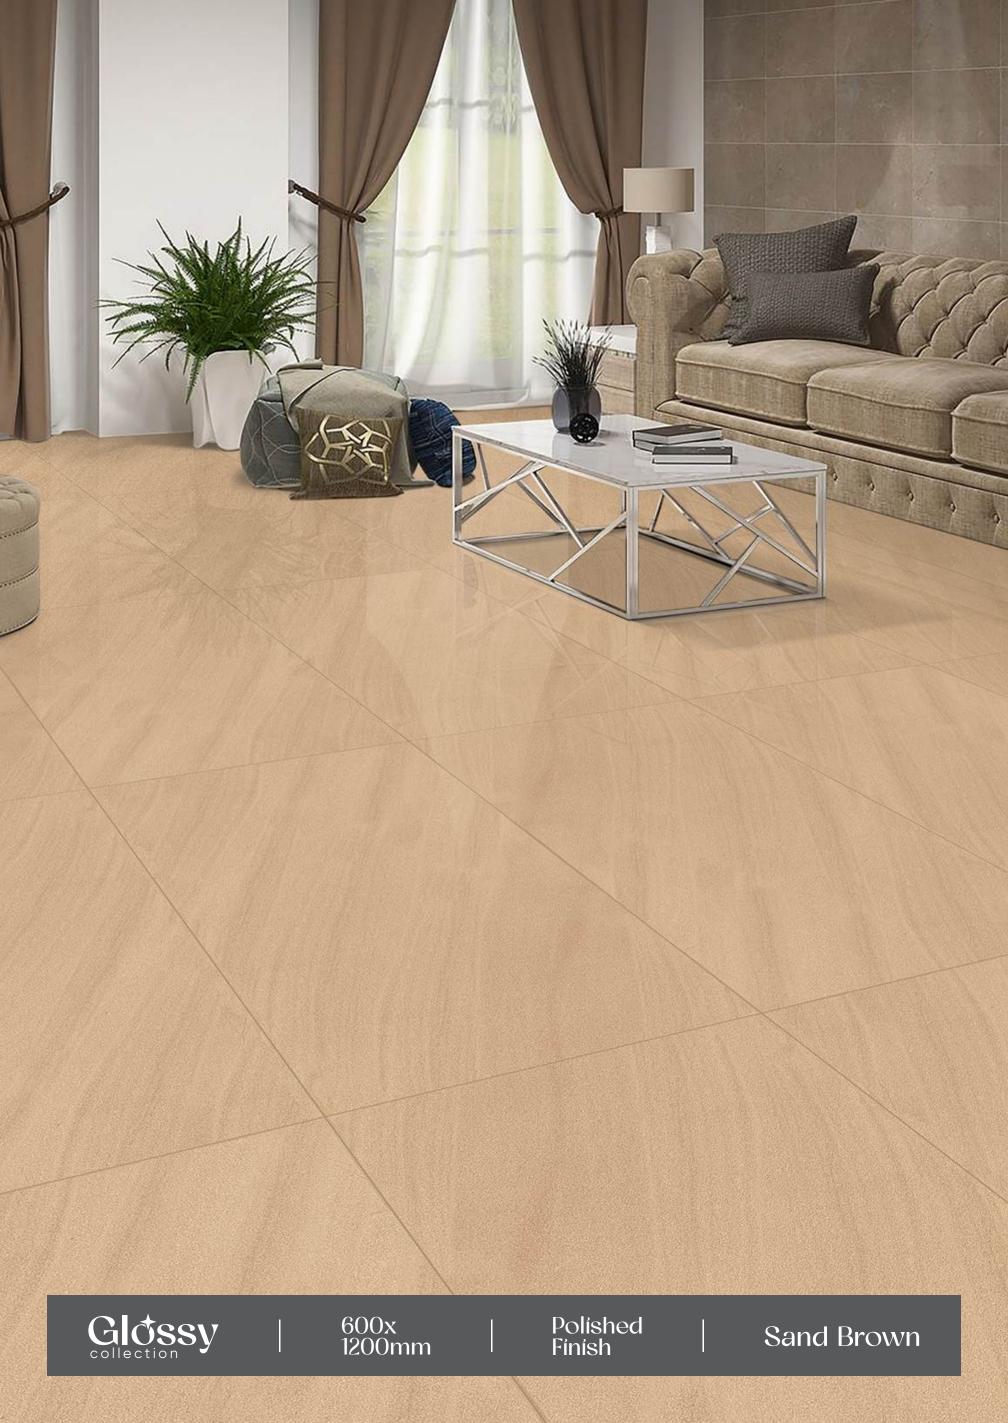

1200MM















































## Glossy





















### Opel Brown

– FINISH : POLISHED

- SIZE : 600X1200MM





















# GOSSY



### Playa White

- FINISH: POLISHED
- SIZE: 600X1200MM































# Pulpís Black

FINISH: POLISHED



























# Pulpís Brown

FINISH: POLISHED





































#### Quirky White

- → FINISH : POLISHED
- ─ SIZE : 600X1200MM



















Crazing









### Rain Forest

- FINISH: POLISHED
- → SIZE: 600X1200MM































### Rebera Grafito

FINISH: POLISHED

































### Rossalía Líne

- FINISH : POLISHED
- − SIZE : 600X1200MM

































# Sand Bianco FINISH: POLISHED → SIZE: 600X1200MM

















# Saphire Blue

FINISH: POLISHED



























# Saphíre Copper

FINISH: POLISHED

























## Snow Blue

– FINISH : POLISHED

– SIZE : 600X1200MM



















Easy

Crazing







# Spark Bíanco

- FINISH: POLISHED
- -SIZE: 600X1200MM







































# Spider Brown

FINISH: POLISHED































## Spider White

FINISH: POLISHED

























## Stone Impex

FINISH: POLISHED































600X1200MM

















### Trava Crema

FINISH: POLISHED



































### Urban Marble

FINISH: POLISHED



























### Venus Bianco

- FINISH: POLISHED
- -SIZE: 600X1200MM































# GOSSY

















### Verona Brown

FINISH