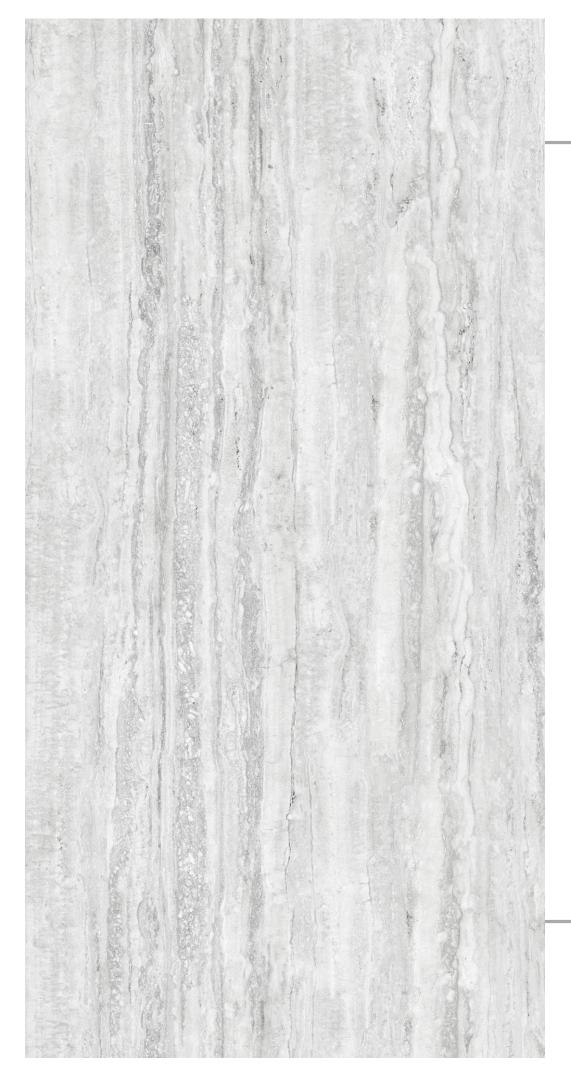

600x 1200mm Polished Finish

Loiza Satvario







#### Lorenzo Bíanco

– FINISH : POLISHED

− SIZE : 600X1200MM





















Crazing









#### Lorenzo Crema

FINISH: POLISHED

→ SIZE: 600X1200MM



























#### Lorenzo Verde

– FINISH : POLISHED

— SIZE : 600X1200MM





















clean

Easy









### Madrid Brown

FINISH: POLISHED

SIZE: 600X1200MM



























# Manaliya Coffee

FINISH: POLISHED

SIZE: 600X1200MM





























### Mars Image

- FINISH: POLISHED
- -SIZE: 600X1200MM

































#### Mexican Marble

– FINISH : POLISHED

— SIZE : 600X1200MM















Water Dimension

















### Mílano Crema

→ FINISH : POLISHED

- SIZE : 600X1200MM



















Crazing









## Milano Grey

FINISH: POLISHED

-SIZE: 600X1200MM

























#### Miracle Marble

- FINISH: POLISHED
- → SIZE: 600X1200MM

































### Montero Blue

FINISH: POLISHED

→ SIZE: 600X1200MM





































## GOSSY



















### Newpora Beige

– FINISH : POLISHED

- SIZE : 600X1200MM

























# GOSSY



## Newpora Gold

FINISH: POLISHED

-SIZE: 600X1200MM



























### Newpora Gris

→ FINISH : POLISHED

– SIZE : 600X1200MM













r Dimensiona n stability

















## Ninja Azul

FINISH: POLISHED

-SIZE: 600X1200MM







































#### Nordic Gris

FINISH: POLISHED

→ SIZE: 600X1200MM































### Norway Azul

- FINISH: POLISHED
- SIZ