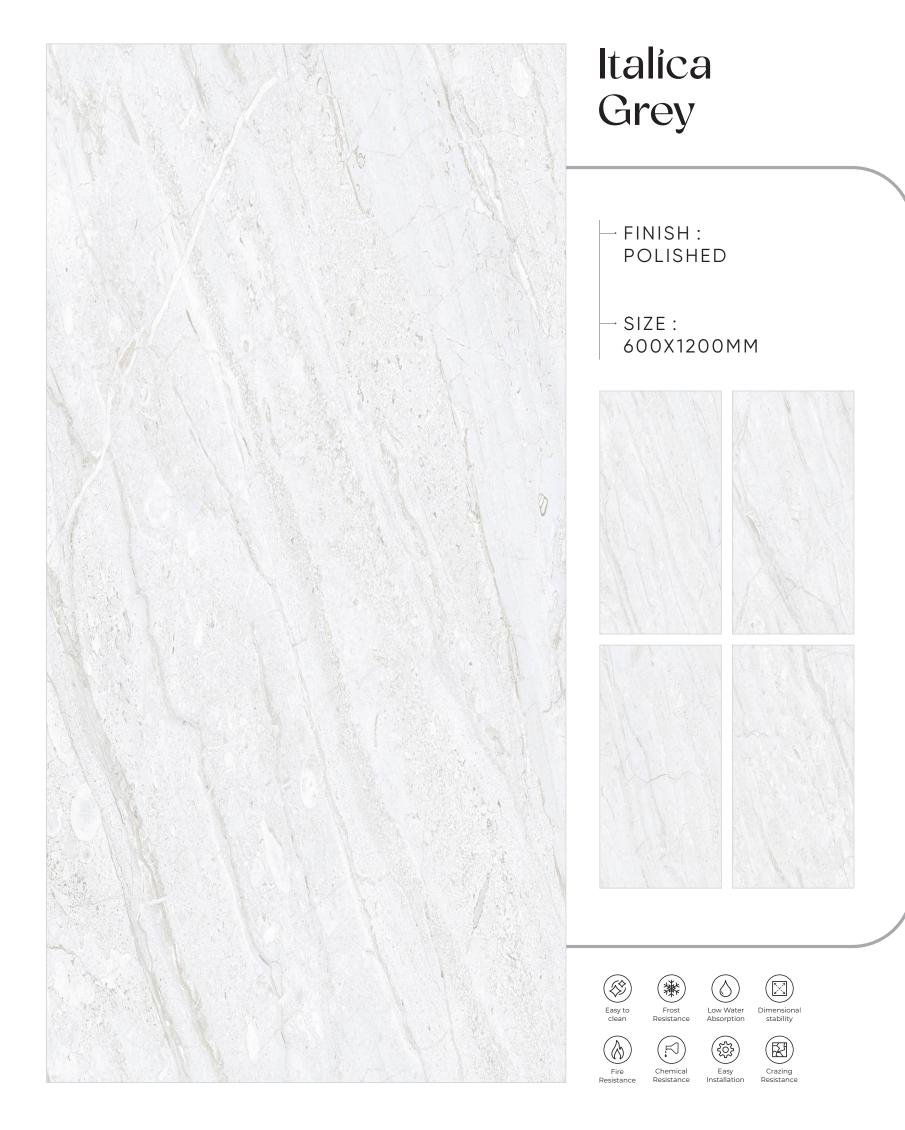

NISH: POLISHED

- SIZE: 600X1200MM























## Glossy



## Dyna Beige

- ─ FINISH : POLISHED
- − SIZE : 600X1200MM







































### Emera Onyx Crema

- FINISH: POLISHED
- → SIZE: 600X1200MM































### Emperador Dark

→ FINISH : POLISHED

− SIZE : 600X1200MM



















Crazi













# Gossy



### Fire Line

- → FINISH : POLISHED
- SIZE : 600X1200MM

































## Fusion Grey

FINISH: POLISHED

SIZE: 600X1200MM





























## Galaxy Blue

FINISH: POLISHED

SIZE: 600X1200MM



























## Galaxy Gold

FINISH: POLISHED

→ SIZE: 600X1200MM





















# GOSSY











# Imperial Dyna Beige

FINISH: POLISHED

SIZE: 600X1200MM







































## Kinder Beige

- FINISH: POLISHED
- -SIZE: 600X1200MM





























### Kinder Bianco

- FINISH: POLISHED
- -SIZE: 600X1200MM

































## Lípsa Grafito

FINISH: POLISHED

-SIZE: 600X1200MM



































600x 1200mm Polished Finish

Loiza Satvario







#### Lorenzo Bíanco

– FINISH : POLISHED

− SIZE : 600X1200MM





















Crazing









#### Lorenzo Crema

FINISH: POLISHED

→ SIZE: 600X1200MM



























#### Lorenzo Verde

– FINISH : POLISHED

— SIZE : 600X1200MM





















clean

Easy









### Madrid Brown

FINISH: POLISHED

SIZE: 600X1200MM



























# Manaliya Coffee

FINISH: POLISHED

SIZE: 600X1200MM





























### Mars Image

- FINISH